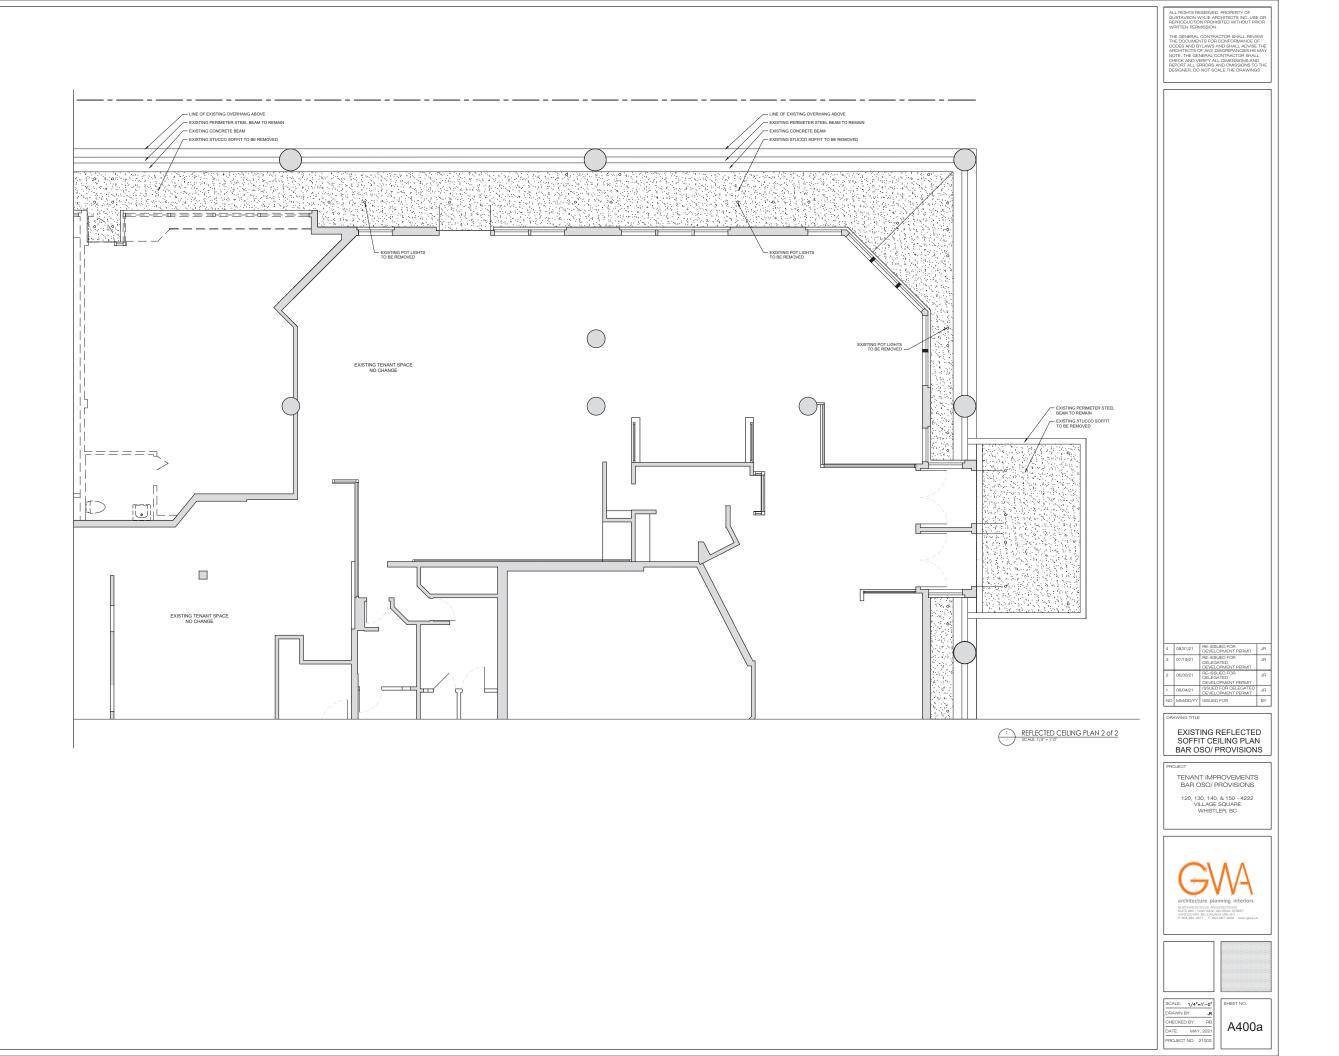

NOTE: THIS DELEGATED DEVELOPMENT PERMIT APPLICATION COVERS THE FOLLOWING SCOPE:

NOTE: THIS DELEGATED DEVELOPMENT PERMIT APPLICATION COVERS THE FOLLOWING SCOPE: 1 - MINOR ALTERATIONS TO THE EXISTING GROUND LEVEL STOREFRONT GEOMETRY AT UNITS 102,103,104 & 103 AS PART OF A PROPOSED CONSOLIDATION OF THOSE SEPARATE UNITS INTO ONE NEW TENANT SPACE. THE NEW TENANT SPACE WILL HAVE A NEW SLIGHTLY RELOCATED MAIN ENTRY AND A MORE UNIFIED FRONT FACADE THAT BETTER RELATES TO THE PROPOSED DIEW INTERIOR LAYOUT. NEW WOOD WINDOWS ARE PROPOSED WITHINT HIS ALTERED FRONTAGE (PLACED WITHIN THE OPENINGS OF THE EXISTING WINDOWS). THE MAUNTY OF THE EXISTING BRICK UPSTAND WALL IS TO REMAIN (AND WHERE NECESSARY) MINOR NEW INFILL UPSTAND WALL WILL USE EXISTING BRICK AND OR BRICK TO MATCH THE ADJACENT EXISTING.