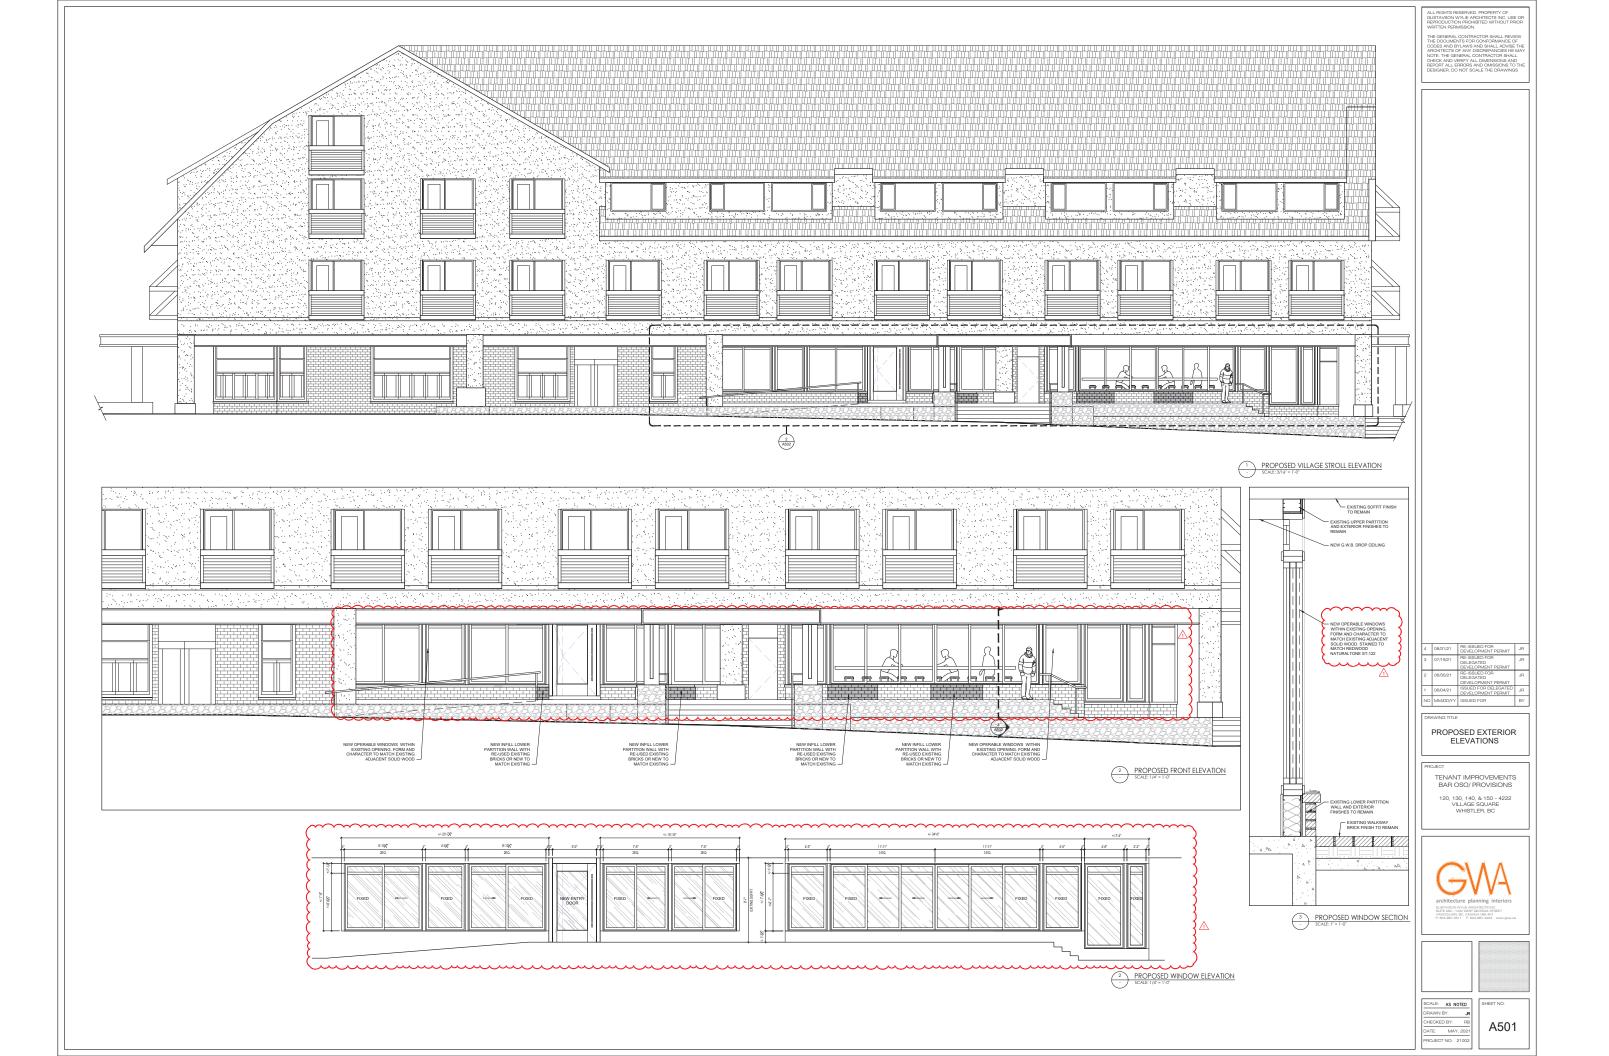

NOTE: THIS DELEGATED DEVELOPMENT PERMIT APPLICATION COVERS THE FOLLOWING SCOPE:

NOTE: THIS DELEGATED DEVELOPMENT PERMIT APPLICATION COVERS THE FOLLOWING SCOPE: 1 - MINOR ALTERATIONS TO THE EXISTING GROUND LEVEL STOREFRONT GEOMETRY AT UNITS 102,103,104 & 103 AS PART OF A PROPOSED CONSOLIDATION OF THOSE SEPARATE UNITS INTO ONE NEW TENANT SPACE. THE NEW TENANT SPACE WILL HAVE A NEW SLIGHTLY RELOCATED MAIN ENTRY AND A MORE UNIFIED FRONT FACADE THAT BETTER RELATES TO THE PROPOSED DIEW INTERIOR LAYOUT. NEW WOOD WINDOWS ARE PROPOSED WITHINT HIS ALTERED FRONTAGE (PLACED WITHIN THE OPENINGS OF THE EXISTING WINDOWS). THE MAUNTY OF THE EXISTING BRICK UPSTAND WALL IS TO REMAIN (AND WHERE NECESSARY) MINOR NEW INFILL UPSTAND WALL WILL USE EXISTING BRICK AND OR BRICK TO MATCH THE ADJACENT EXISTING.