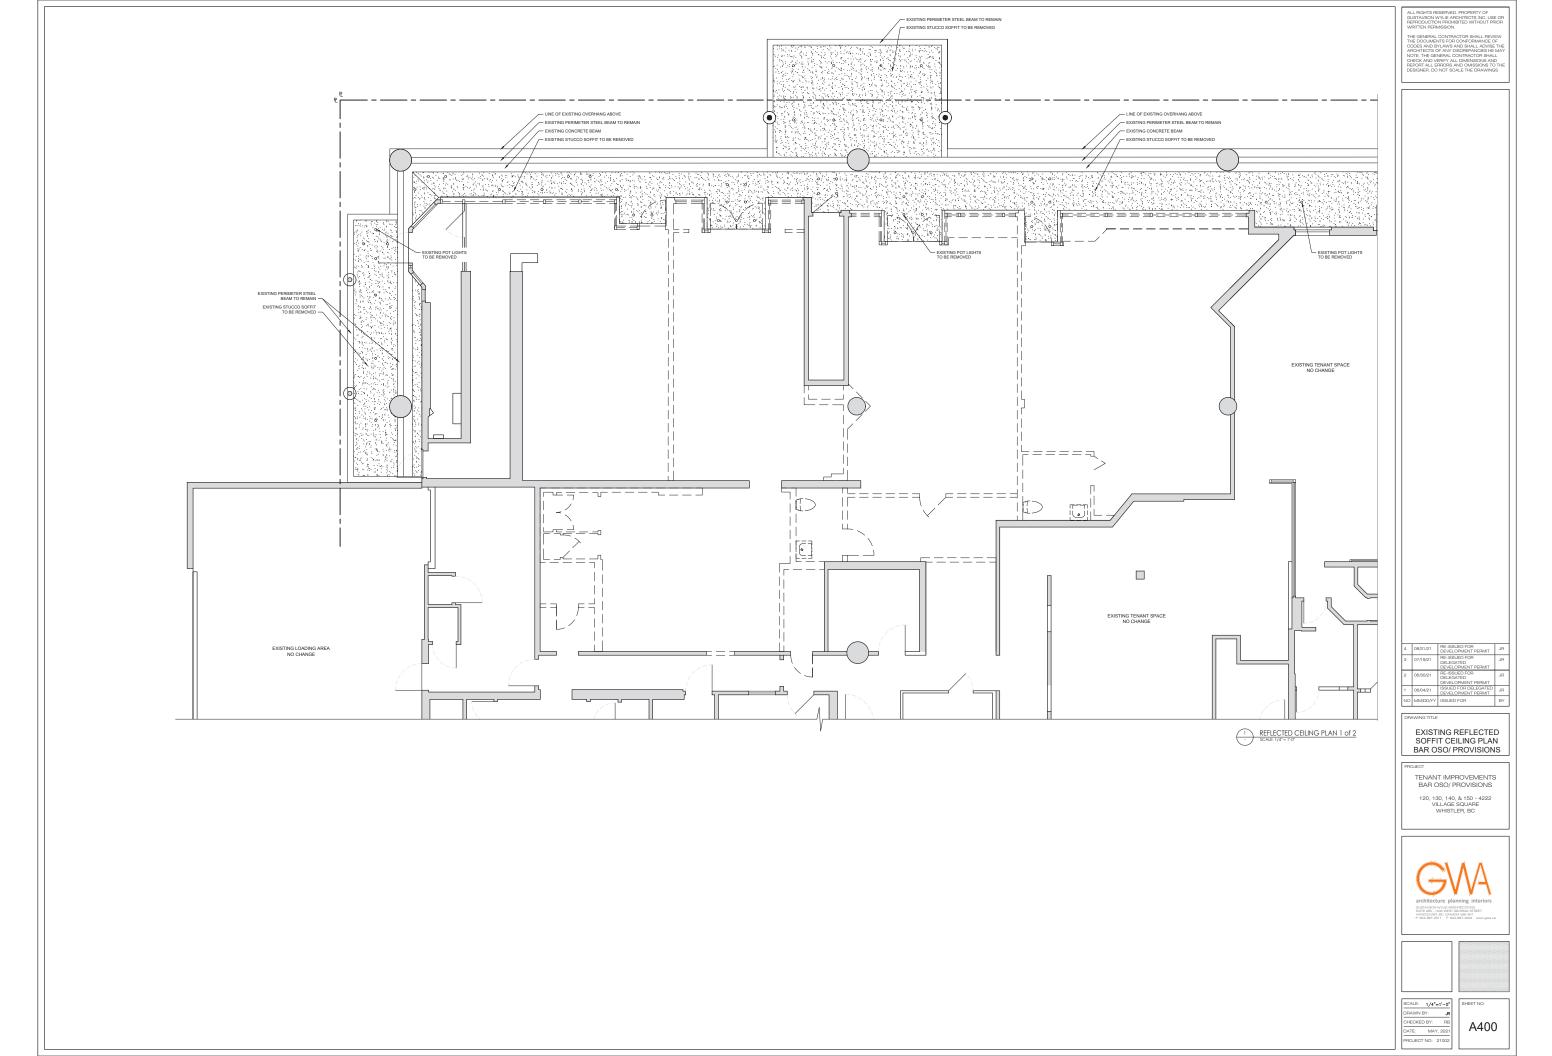

NOTE: THIS DELEGATED DEVELOPMENT PERMIT APPLICATION COVERS THE FOLLOWING SCOPE:

NOTE: THIS DELEGATED DEVELOPMENT PERMIT APPLICATION COVERS THE FOLLOWING SCOPE: 1 - MINOR ALTERATIONS TO THE EXISTING GROUND LEVEL STOREFRONT GEOMETRY AT UNITS 102,103,104 & 103 AS PART OF A PROPOSED CONSOLIDATION OF THOSE SEPARATE UNITS INTO ONE NEW TENANT SPACE. THE NEW TENANT SPACE WILL HAVE A NEW SLIGHTLY RELOCATED MAIN ENTRY AND A MORE UNIFIED FRONT FACADE THAT BETTER RELATES TO THE PROPOSED DIEW INTERIOR LAYOUT. NEW WOOD WINDOWS ARE PROPOSED WITHINT HIS ALTERED FRONTAGE (PLACED WITHIN THE OPENINGS OF THE EXISTING WINDOWS). THE MAUNTY OF THE EXISTING BRICK UPSTAND WALL IS TO REMAIN (AND WHERE NECESSARY) MINOR NEW INFILL UPSTAND WALL WILL USE EXISTING BRICK AND OR BRICK TO MATCH THE ADJACENT EXISTING.