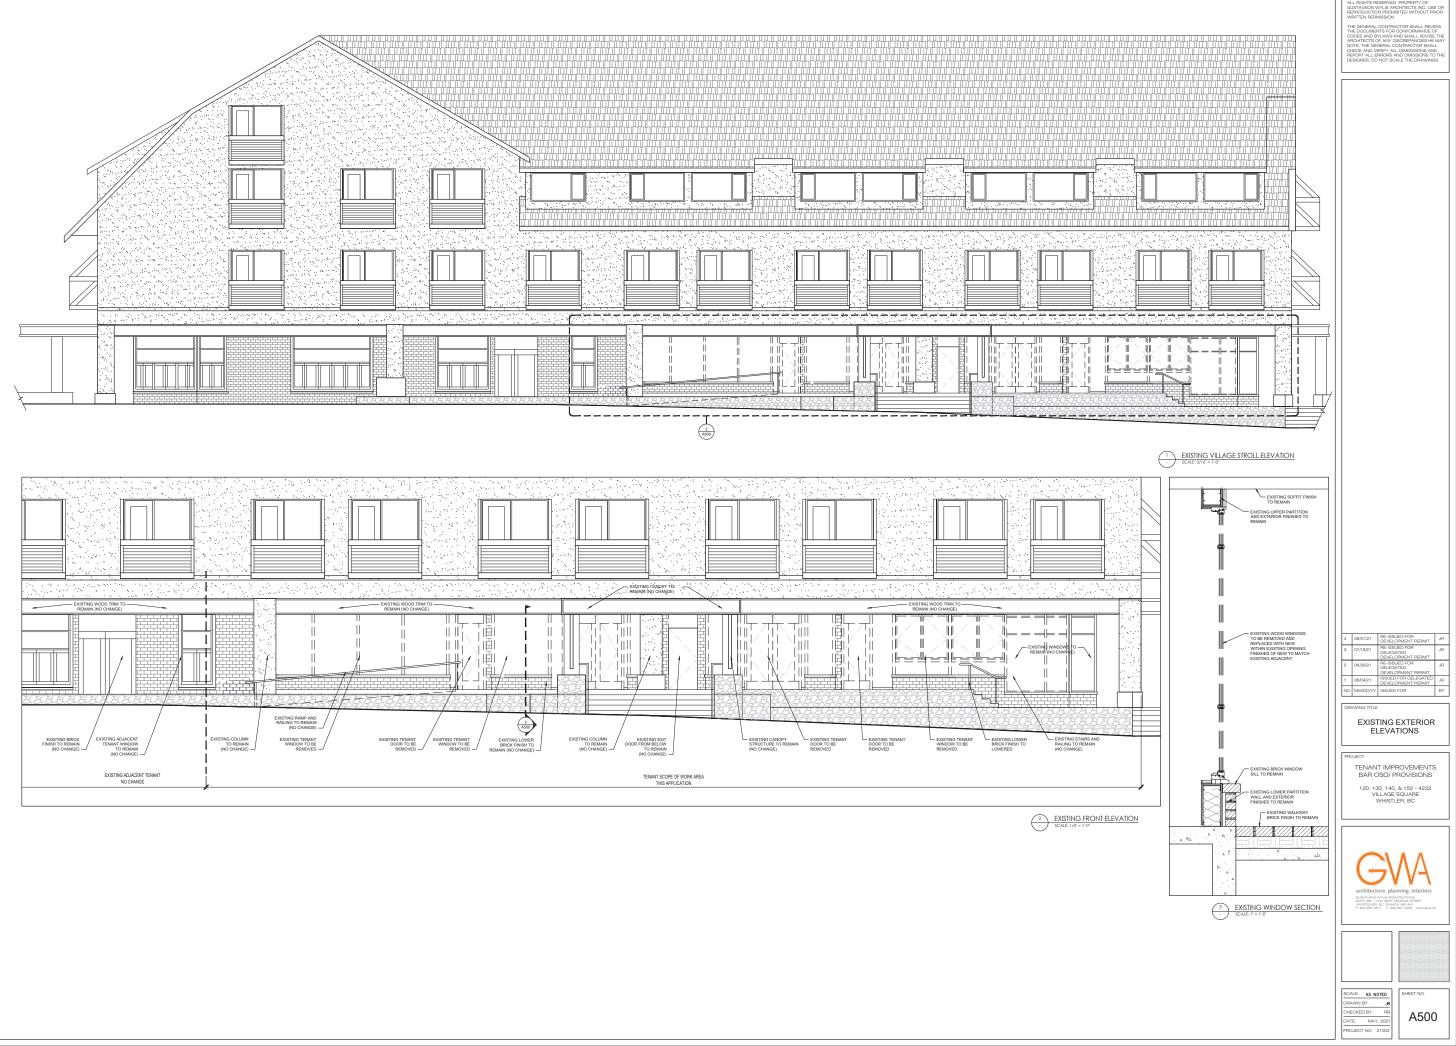

NOTE: THIS DELEGATED DEVELOPMENT PERMIT APPLICATION COVERS THE FOLLOWING SCOPE:

NOTE: THIS DELEGATED DEVELOPMENT PERMIT APPLICATION COVERS THE FOLLOWING SCOPE: 1 - MINOR ALTERATIONS TO THE EXISTING GROUND LEVEL STOREFRONT GEOMETRY AT UNITS 102,103,104 & 103 AS PART OF A PROPOSED CONSOLIDATION OF THOSE SEPARATE UNITS INTO ONE NEW TENANT SPACE. THE NEW TENANT SPACE WILL HAVE A NEW SLIGHTLY RELOCATED MAIN ENTRY AND A MORE UNIFIED FRONT FACADE THAT BETTER RELATES TO THE PROPOSED DIEW INTERIOR LAYOUT. NEW WOOD WINDOWS ARE PROPOSED WITHINT HIS ALTERED FRONTAGE (PLACED WITHIN THE OPENINGS OF THE EXISTING WINDOWS). THE MAUNTY OF THE EXISTING BRICK UPSTAND WALL IS TO REMAIN (AND WHERE NECESSARY) MINOR NEW INFILL UPSTAND WALL WILL USE EXISTING BRICK AND OR BRICK TO MATCH THE ADJACENT EXISTING.