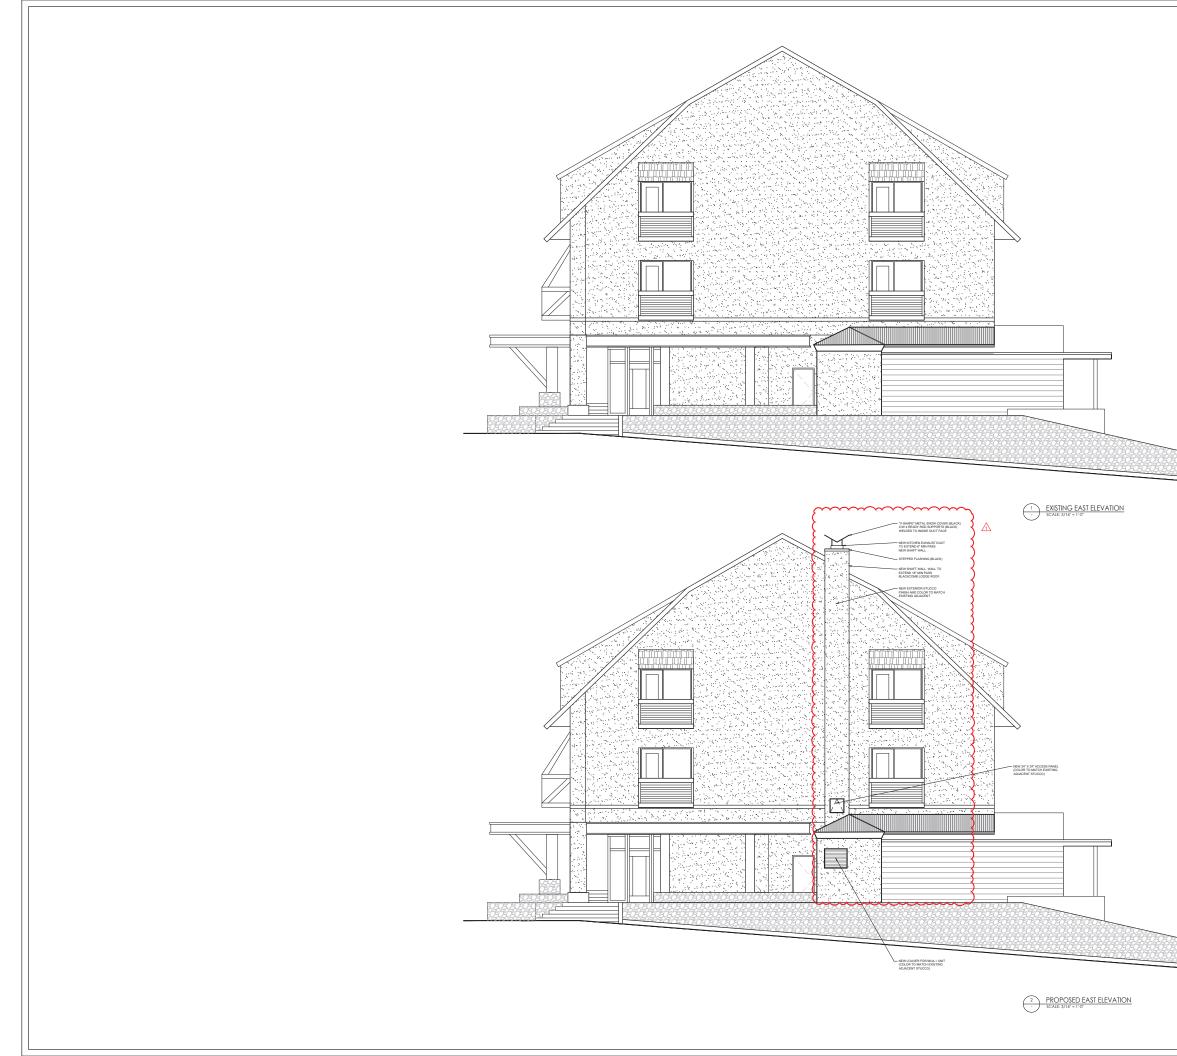

2- A NEW MECHANICAL DUCT SHAFT ENCLOSURE IS PROPOSED TO HOUSE NEW EXHAUST DUCTING THAT WILL RUN UP THE EAST SIDE OF THE BUILDING. THIS SHAFT WILL BE ENCLOSED WITH A STUCCO FINISH TO MATCH THE EXISTING ADJACENT SIDING.

3 - ONE SMALL NEW VENTILATION LOUVRE IS PROPOSED ON THE EAST FAÇADE - PAINTED TO MATCH THE EXISTING ADJACENT WALL FINISH.

THIS DELEGATED DEVELOPMENT PERMIT APPLICATION HAS BEEN SUBMITTED CONCURRENTLY WITH AN ASSOCIATED BUILDING PERMIT APPLICATION.