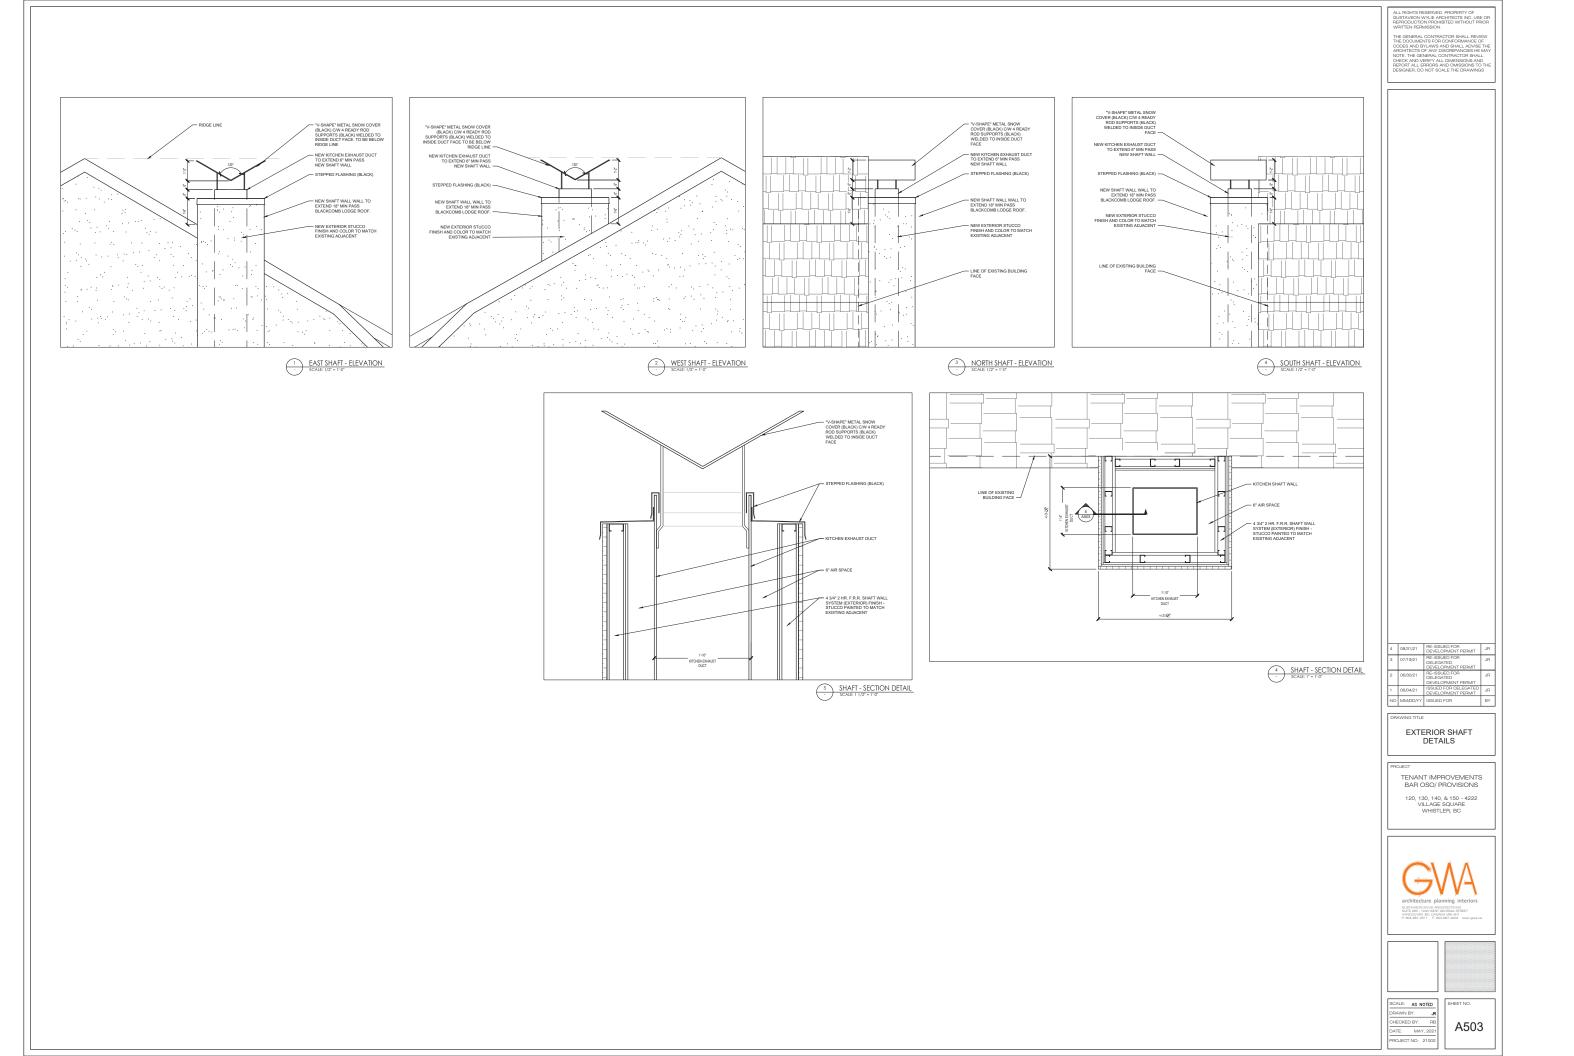

2- A NEW MECHANICAL DUCT SHAFT ENCLOSURE IS PROPOSED TO HOUSE NEW EXHAUST DUCTING THAT WILL RUN UP THE EAST SIDE OF THE BUILDING. THIS SHAFT WILL BE ENCLOSED WITH A STUCCO FINISH TO MATCH THE EXISTING ADJACENT SIDING.