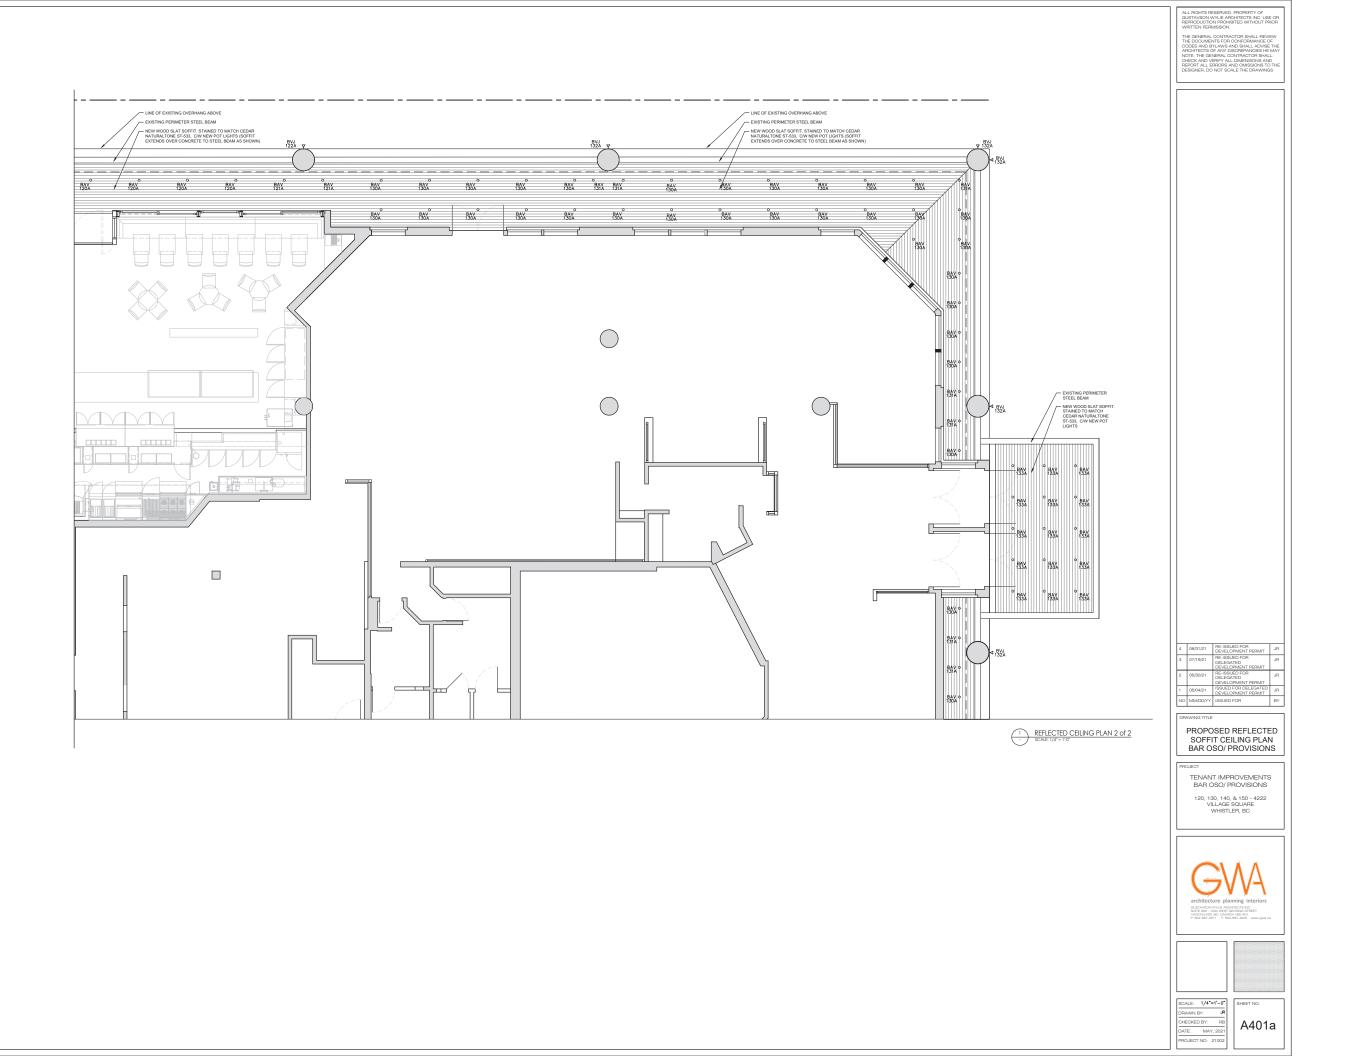

NOTE: THIS DELEGATED DEVELOPMENT PERMIT APPLICATION COVERS THE FOLLOWING SCOPE:

NOTE: THIS DELEGATED DEVELOPMENT PERMIT APPLICATION COVERS THE FOLLOWING SCOPE: 1 - MINOR ALTERATIONS TO THE EXISTING GROUND LEVEL STOREFRONT GEOMETRY AT UNITS 102,103,104 & 103 AS PART OF A PROPOSED CONSOLIDATION OF THOSE SEPARATE UNITS INTO ONE NEW TENANT SPACE. THE NEW TENANT SPACE WILL HAVE A NEW SLIGHTLY RELOCATED MAIN ENTRY AND A MORE UNIFIED FRONT FACADE THAT BETTER RELATES TO THE PROPOSED DIEW INTERIOR LAYOUT. NEW WOOD WINDOWS ARE PROPOSED WITHINT HIS ALTERED FRONTAGE (PLACED WITHIN THE OPENINGS OF THE EXISTING WINDOWS). THE MAUNTY OF THE EXISTING BRICK UPSTAND WALL IS TO REMAIN (AND WHERE NECESSARY) MINOR NEW INFILL UPSTAND WALL WILL USE EXISTING BRICK AND OR BRICK TO MATCH THE ADJACENT EXISTING.

2- A NEW MECHANICAL DUCT SHAFT ENCLOSURE IS PROPOSED TO HOUSE NEW EXHAUST DUCTING THAT WILL RUN UP THE EAST SIDE OF THE BUILDING. THIS SHAFT WILL BE ENCLOSED WITH A STUCCO FINISH TO MATCH THE EXISTING ADJACENT SIDING.

3 - ONE SMALL NEW VENTILATION LOUVRE IS PROPOSED ON THE EAST FAÇADE - PAINTED TO MATCH THE EXISTING ADJACENT WALL FINISH.

THIS DELEGATED DEVELOPMENT PERMIT APPLICATION HAS BEEN SUBMITTED CONCURRENTLY WITH AN ASSOCIATED BUILDING PERMIT APPLICATION.