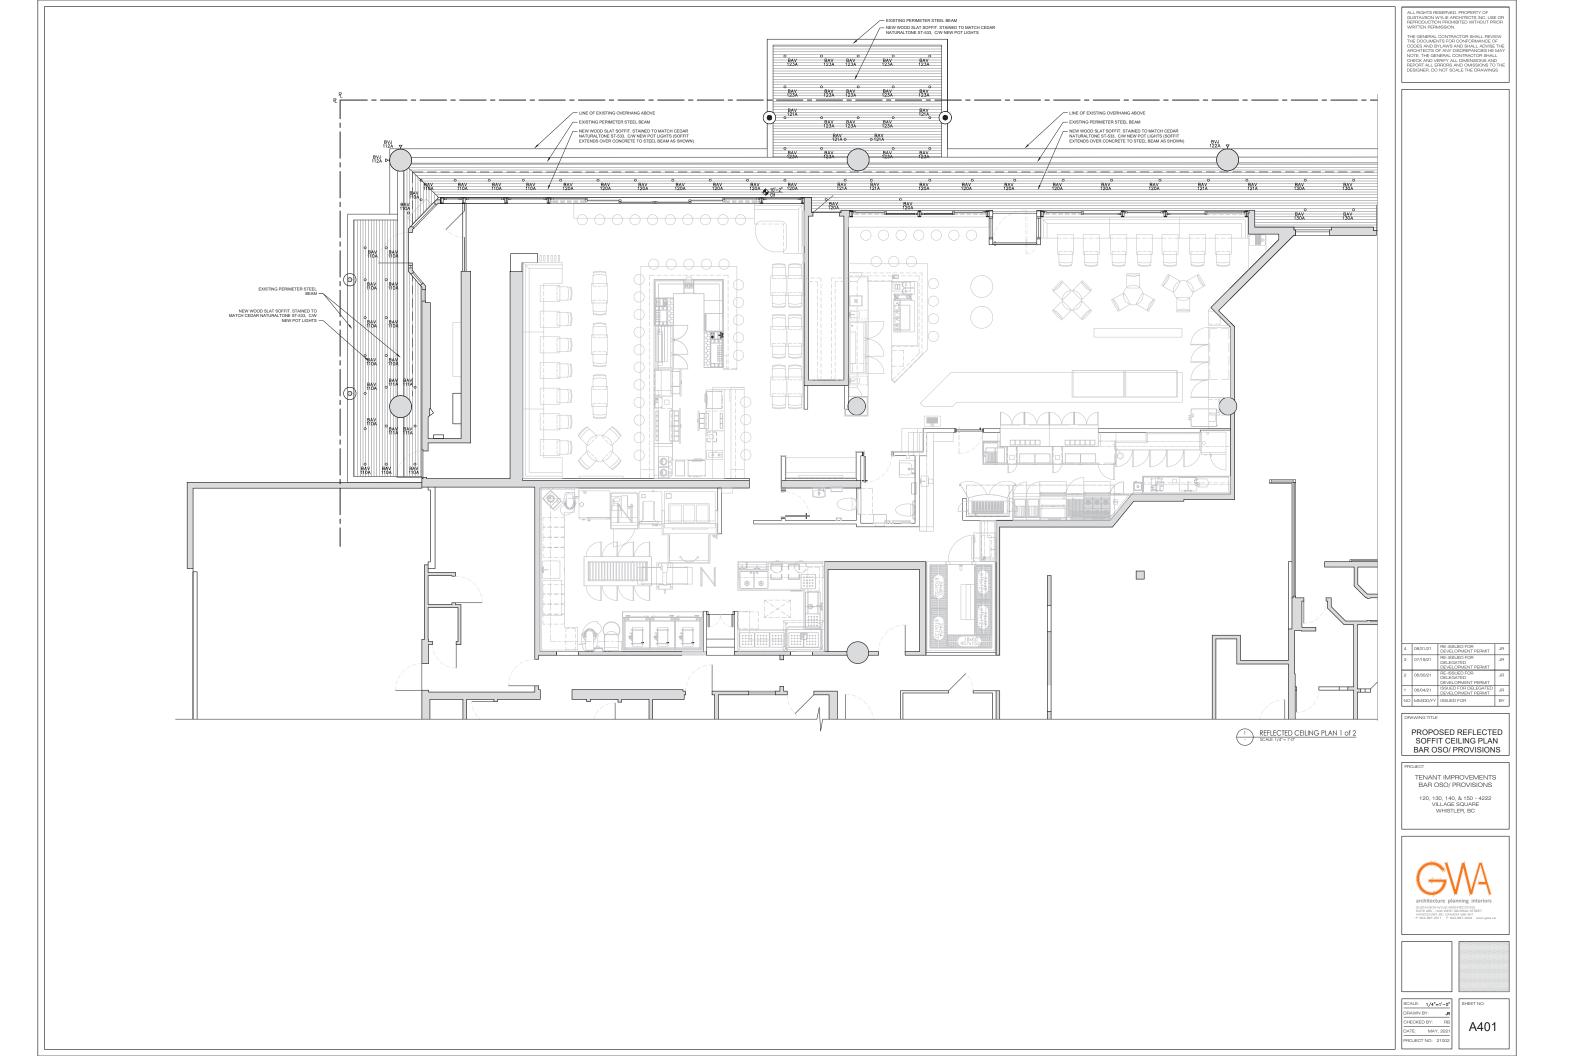

NOTE: THIS DELEGATED DEVELOPMENT PERMIT APPLICATION COVERS THE FOLLOWING SCOPE:

NOTE: THIS DELEGATED DEVELOPMENT PERMIT APPLICATION COVERS THE FOLLOWING SCOPE: 1 - MINOR ALTERATIONS TO THE EXISTING GROUND LEVEL STOREFRONT GEOMETRY AT UNITS 102,103,104 & 103 AS PART OF A PROPOSED CONSOLIDATION OF THOSE SEPARATE UNITS INTO ONE NEW TENANT SPACE. THE NEW TENANT SPACE WILL HAVE A NEW SLIGHTLY RELOCATED MAIN ENTRY AND A MORE UNIFIED FRONT FACADE THAT BETTER RELATES TO THE PROPOSED DIEW INTERIOR LAYOUT. NEW WOOD WINDOWS ARE PROPOSED WITHINT HIS ALTERED FRONTAGE (PLACED WITHIN THE OPENINGS OF THE EXISTING WINDOWS). THE MAUNTY OF THE EXISTING BRICK UPSTAND WALL IS TO REMAIN (AND WHERE NECESSARY) MINOR NEW INFILL UPSTAND WALL WILL USE EXISTING BRICK AND OR BRICK TO MATCH THE ADJACENT EXISTING.

2- A NEW MECHANICAL DUCT SHAFT ENCLOSURE IS PROPOSED TO HOUSE NEW EXHAUST DUCTING THAT WILL RUN UP THE EAST SIDE OF THE BUILDING. THIS SHAFT WILL BE ENCLOSED WITH A STUCCO FINISH TO MATCH THE EXISTING ADJACENT SIDING.

3 - ONE SMALL NEW VENTILATION LOUVRE IS PROPOSED ON THE EAST FAÇADE - PAINTED TO MATCH THE EXISTING ADJACENT WALL FINISH.

THIS DELEGATED DEVELOPMENT PERMIT APPLICATION HAS BEEN SUBMITTED CONCURRENTLY WITH AN ASSOCIATED BUILDING PERMIT APPLICATION.