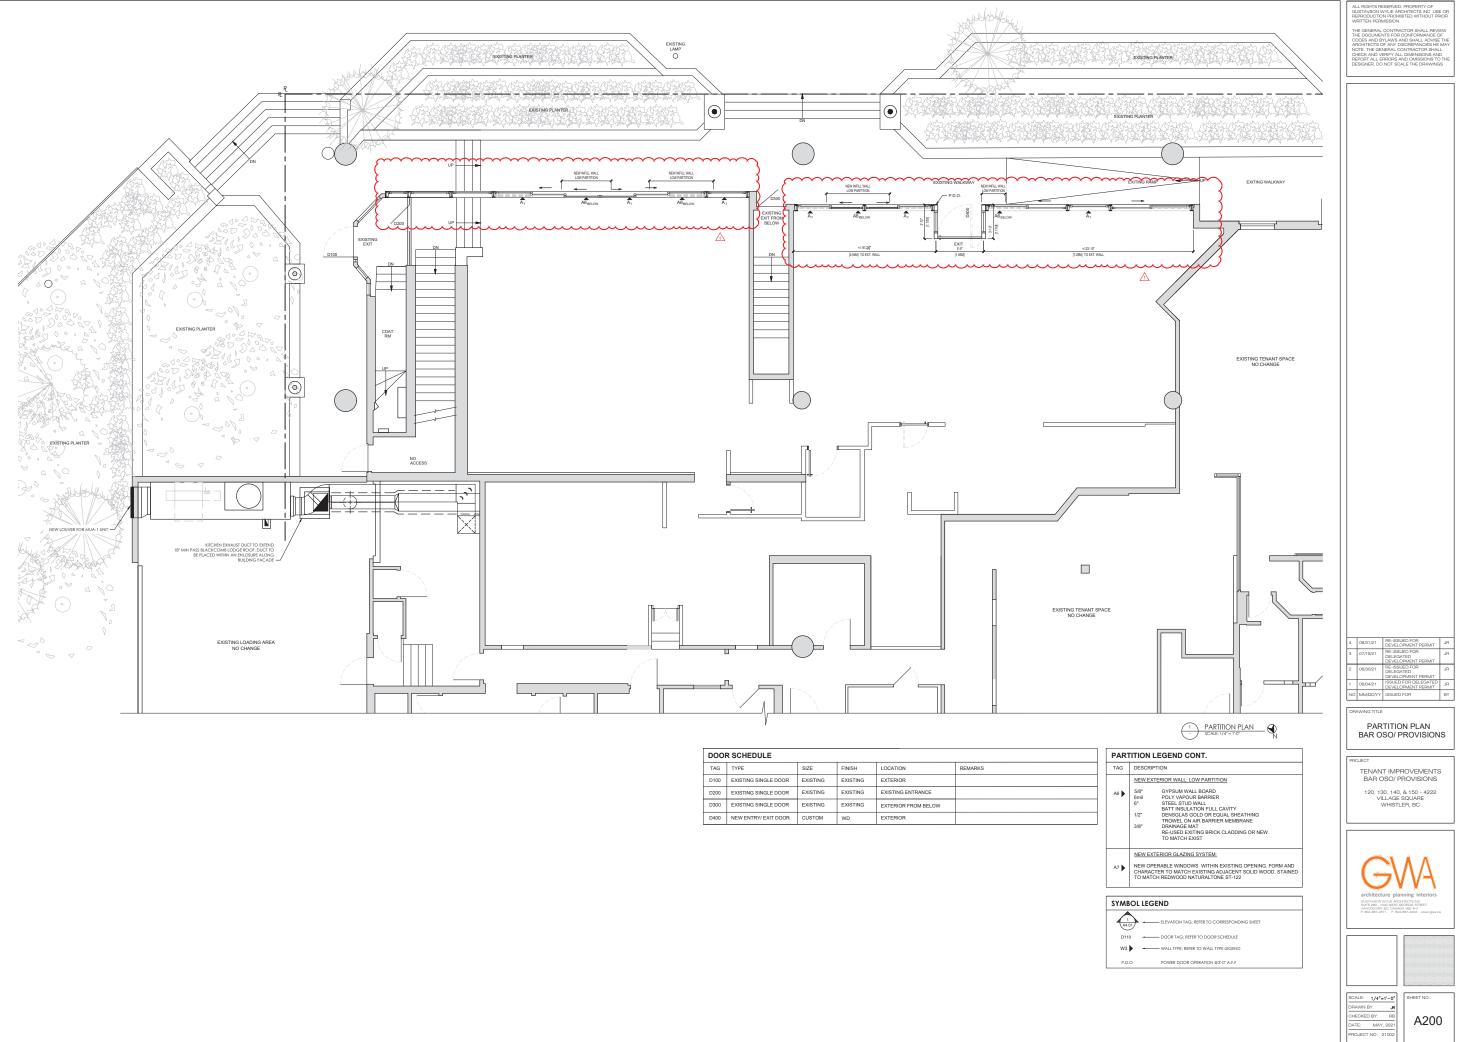

NOTE: THIS DELEGATED DEVELOPMENT PERMIT APPLICATION COVERS THE FOLLOWING SCOPE:

NOTE: THIS DELEGATED DEVELOPMENT PERMIT APPLICATION COVERS THE FOLLOWING SCOPE: 1 - MINOR ALTERATIONS TO THE EXISTING GROUND LEVEL STOREFRONT GEOMETRY AT UNITS 102,103,104 & 103 AS PART OF A PROPOSED CONSOLIDATION OF THOSE SEPARATE UNITS INTO ONE NEW TENANT SPACE. THE NEW TENANT SPACE WILL HAVE A NEW SLIGHTLY RELOCATED MAIN ENTRY AND A MORE UNIFIED FRONT FACADE THAT BETTER RELATES TO THE PROPOSED DIEW INTERIOR LAYOUT. NEW WOOD WINDOWS ARE PROPOSED WITHINT HIS ALTERED FRONTAGE (PLACED WITHIN THE OPENINGS OF THE EXISTING WINDOWS). THE MAUNTY OF THE EXISTING BRICK UPSTAND WALL IS TO REMAIN (AND WHERE NECESSARY) MINOR NEW INFILL UPSTAND WALL WILL USE EXISTING BRICK AND OR BRICK TO MATCH THE ADJACENT EXISTING.