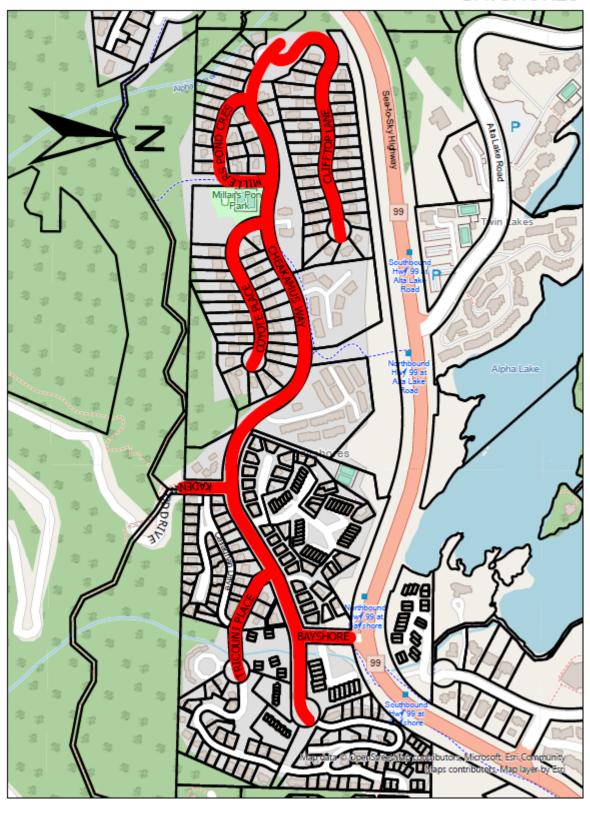

## **BAYSHORES**

"No person shall drive or operate a motor vehicle on any of those highways or portions of highways shown in grey on Schedule "B" at a greater rate of speed than 30 km/h. For clarity and in accordance with section 146(9) of the Motor Vehicle Act a person who contravenes this Section does not commit an offence against this bylaw but may contravene section 146(7) of the Motor Vehicle Act."

With: "Section 18 Lower Speed Limit on Designated Highways":

"No person shall drive or operate a motor vehicle on any of those highways or portions of highways shown in red on Schedule "B" at a greater rate of speed than 30 km/h. For clarity and in accordance with section 146(9) of the Motor Vehicle Act a person who contravenes this Section does not commit an offence against this bylaw but may contravene section 146(7) of the Motor Vehicle Act."