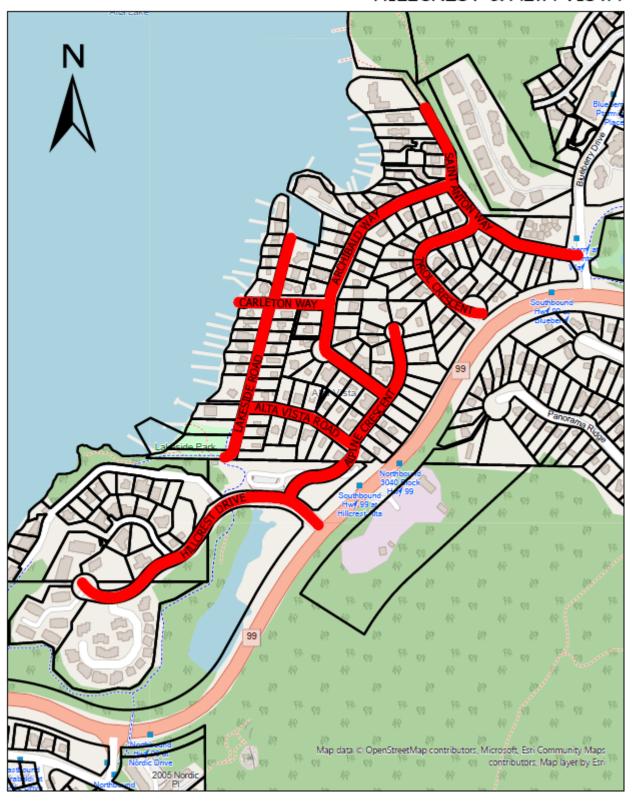

-------------------------|
| ADOPTED this day of, 2021.                                                                                                |                                       |
| Jack Crompton,<br>Mayor                                                                                                   | Pauline Lysaght,<br>Corporate Officer |
| I HEREBY CERTIFY that this is a true copy of "Parking and Traffic Amendment Bylaw (Speed Limit Schedule) No. 2326, 2021". |                                       |

# SCHEDULE OF MAPS

## ALPINE NORTH



## ALPINE SOUTH



## ALTA LAKE ROAD



## **BAYSHORES**



#### **BLUEBERRY HILL**



#### **BRIO**



#### CHEAKAMUS CROSSING



#### **CREEKSIDE**



# **EMERALD ESTATES**



## **FUNCTION JUNCTION**



#### HILLCREST & ALTA VISTA



#### NICKLAUS NORTH & MONS



## **NORDIC**



#### **RAINBOW**



#### SPRING CREEK



#### **NESTERS CROSSING & SPRUCE GROVE**



#### SPRING CREEK



#### **NESTERS CROSSING & SPRUCE GROVE**



#### STONEBRIDGE & NITA LAKE ESTATES



#### TWIN LAKES



#### **UPPER VILLAGE & BENCHLANDS**



#### WHISTLER VILLAGE



# VILLAGE NORTH, NESTERS & WHITE GOLD



#### WHISTLER CAY ESTATES & TAPLEY'S FARM



## WHISTLER CAY HEIGHTS