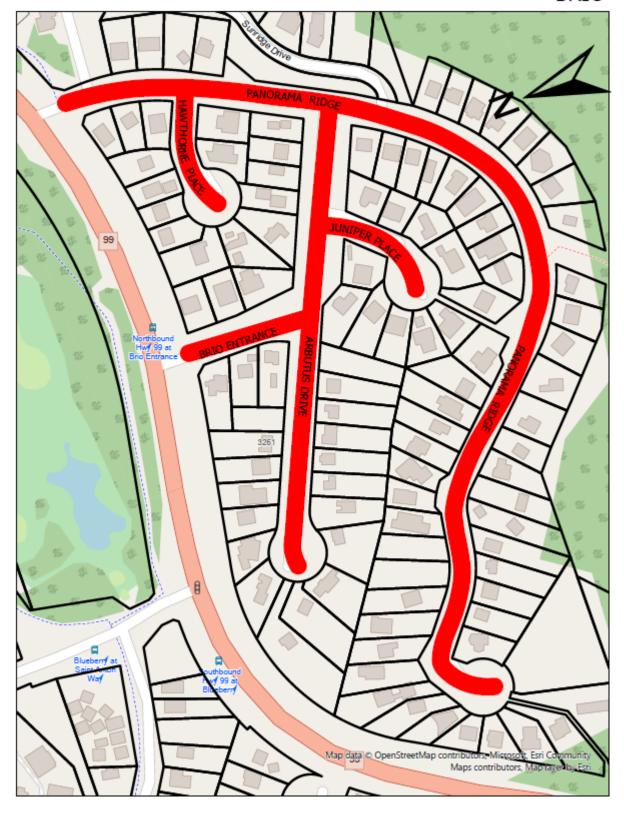

----------------------------------------------------------------------------------------------------------------------|---------------------------------------|
| ADOPTED this day of, 2021.                                                                                                |                                       |
| Jack Crompton,<br>Mayor                                                                                                   | Pauline Lysaght,<br>Corporate Officer |
| I HEREBY CERTIFY that this is a true copy of "Parking and Traffic Amendment Bylaw (Speed Limit Schedule) No. 2326, 2021". |                                       |

# SCHEDULE OF MAPS

## ALPINE NORTH



## ALPINE SOUTH



## ALTA LAKE ROAD



## **BAYSHORES**



#### **BLUEBERRY HILL**



#### **BRIO**



#### CHEAKAMUS CROSSING



#### **CREEKSIDE**



# **EMERALD ESTATES**



## **FUNCTION JUNCTION**



#### HILLCREST & ALTA VISTA



#### NICKLAUS NORTH & MONS



## **NORDIC**



#### **RAINBOW**



#### SPRING CREEK



#### **NESTERS CROSSING & SPRUCE GROVE**



#### SPRING CREEK



#### **NESTERS CROSSING & SPRUCE GROVE**



#### STONEBRIDGE & NITA LAKE ESTATES



#### TWIN LAKES



#### **UPPER VILLAGE & BENCHLANDS**



#### WHISTLER VILLAGE



# VILLAGE NORTH, NESTERS & WHITE GOLD



#### WHISTLER CAY ESTATES & TAPLEY'S FARM



## WHISTLER CAY HEIGHTS