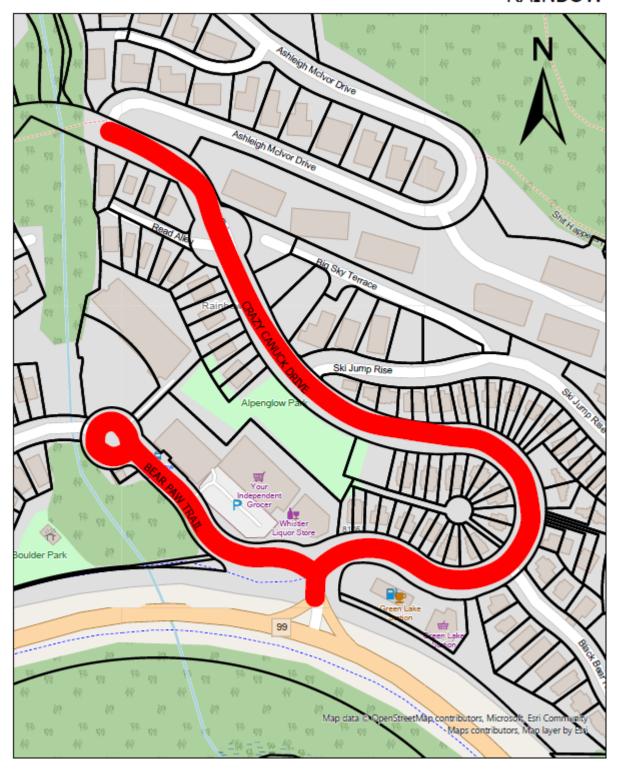

|                                       |
| Jack Crompton,<br>Mayor                                                                                                   | Pauline Lysaght,<br>Corporate Officer |
| I HEREBY CERTIFY that this is a true copy of "Parking and Traffic Amendment Bylaw (Speed Limit Schedule) No. 2326, 2021". |                                       |

# SCHEDULE OF MAPS

## ALPINE NORTH



## ALPINE SOUTH



## ALTA LAKE ROAD



## **BAYSHORES**



#### **BLUEBERRY HILL**



#### **BRIO**



#### CHEAKAMUS CROSSING



#### **CREEKSIDE**



# **EMERALD ESTATES**



## **FUNCTION JUNCTION**



#### HILLCREST & ALTA VISTA



#### NICKLAUS NORTH & MONS



## **NORDIC**



#### **RAINBOW**



#### SPRING CREEK



#### **NESTERS CROSSING & SPRUCE GROVE**



#### SPRING CREEK



#### **NESTERS CROSSING & SPRUCE GROVE**



#### STONEBRIDGE & NITA LAKE ESTATES



#### TWIN LAKES



#### **UPPER VILLAGE & BENCHLANDS**



#### WHISTLER VILLAGE



# VILLAGE NORTH, NESTERS & WHITE GOLD



#### WHISTLER CAY ESTATES & TAPLEY'S FARM



## WHISTLER CAY HEIGHTS