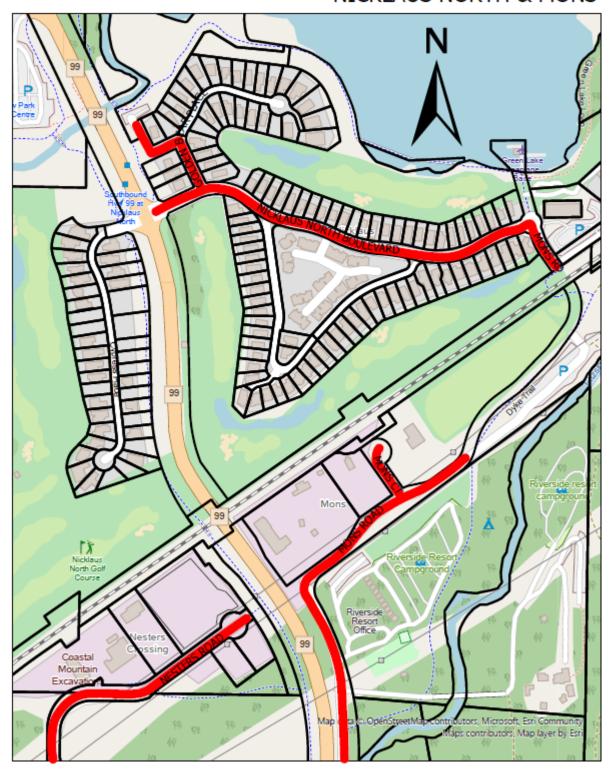

DOPTED this day of, 2021.                                                                                                |                                       |
| Jack Crompton,<br>Mayor                                                                                                   | Pauline Lysaght,<br>Corporate Officer |
| I HEREBY CERTIFY that this is a true copy of "Parking and Traffic Amendment Bylaw (Speed Limit Schedule) No. 2326, 2021". |                                       |

# SCHEDULE OF MAPS

## ALPINE NORTH



## ALPINE SOUTH



## ALTA LAKE ROAD



## **BAYSHORES**



#### **BLUEBERRY HILL**



#### **BRIO**



#### CHEAKAMUS CROSSING



#### **CREEKSIDE**



# **EMERALD ESTATES**



## **FUNCTION JUNCTION**



#### HILLCREST & ALTA VISTA



#### NICKLAUS NORTH & MONS



## **NORDIC**



#### **RAINBOW**



#### SPRING CREEK



#### **NESTERS CROSSING & SPRUCE GROVE**



#### SPRING CREEK



#### **NESTERS CROSSING & SPRUCE GROVE**



#### STONEBRIDGE & NITA LAKE ESTATES



#### TWIN LAKES



#### **UPPER VILLAGE & BENCHLANDS**



#### WHISTLER VILLAGE



# VILLAGE NORTH, NESTERS & WHITE GOLD



#### WHISTLER CAY ESTATES & TAPLEY'S FARM



## WHISTLER CAY HEIGHTS