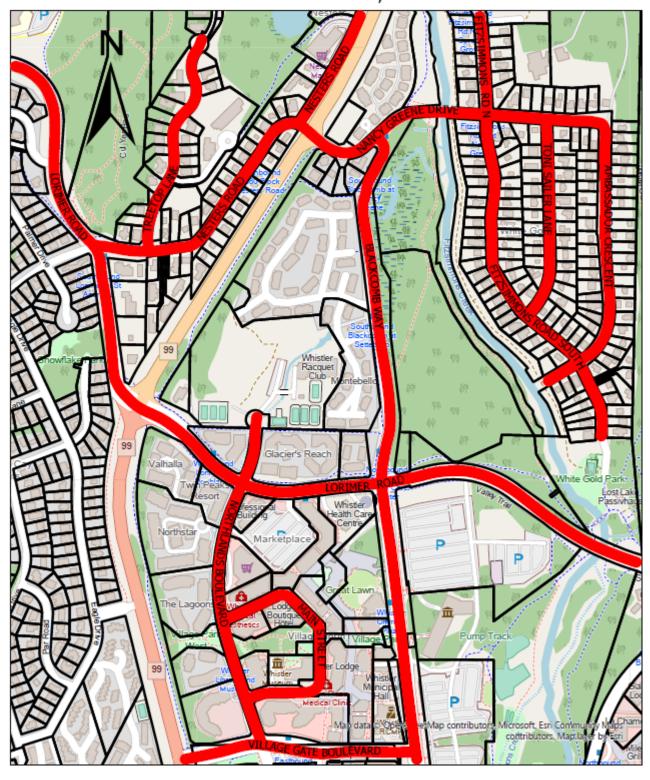

I HEREBY CERTIFY that this is a true copy of "Parking and Traffic Amendment Bylaw (Speed Limit Schedule) No. 2326, 2021". |                                       |

# SCHEDULE OF MAPS

## ALPINE NORTH



## ALPINE SOUTH



## ALTA LAKE ROAD



## **BAYSHORES**



#### **BLUEBERRY HILL**



#### **BRIO**



#### CHEAKAMUS CROSSING



#### **CREEKSIDE**



# **EMERALD ESTATES**



## **FUNCTION JUNCTION**



#### HILLCREST & ALTA VISTA



#### NICKLAUS NORTH & MONS



## **NORDIC**



#### **RAINBOW**



#### SPRING CREEK



#### **NESTERS CROSSING & SPRUCE GROVE**



#### SPRING CREEK



#### **NESTERS CROSSING & SPRUCE GROVE**



#### STONEBRIDGE & NITA LAKE ESTATES



#### TWIN LAKES



#### **UPPER VILLAGE & BENCHLANDS**



#### WHISTLER VILLAGE



# VILLAGE NORTH, NESTERS & WHITE GOLD



#### WHISTLER CAY ESTATES & TAPLEY'S FARM



## WHISTLER CAY HEIGHTS