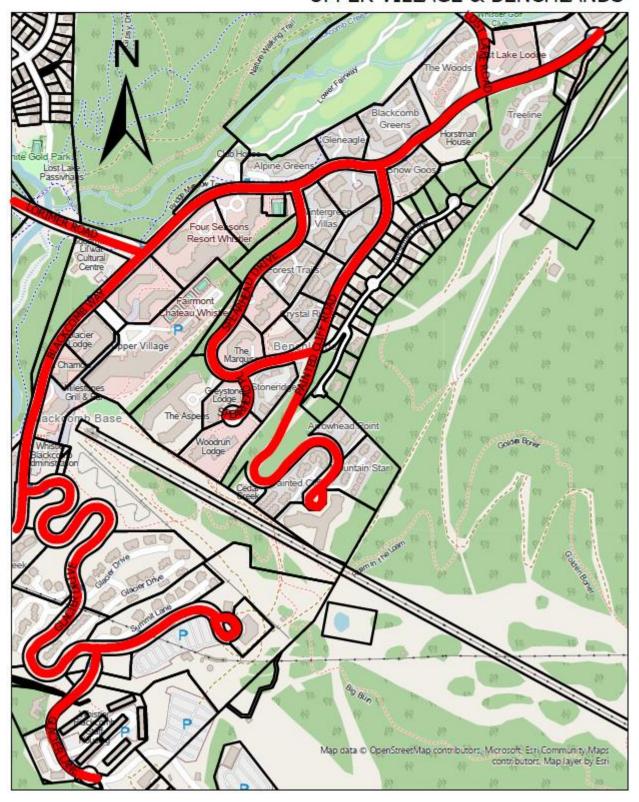

| Pauline Lysaght,<br>Corporate Officer |
| I HEREBY CERTIFY that this is a true copy of "Parking and Traffic Amendment Bylaw (Speed Limit Schedule) No. 2326, 2021". |                                       |

# SCHEDULE OF MAPS

## ALPINE NORTH



## ALPINE SOUTH



## ALTA LAKE ROAD



## **BAYSHORES**



#### **BLUEBERRY HILL**



#### **BRIO**



#### CHEAKAMUS CROSSING



#### **CREEKSIDE**



# **EMERALD ESTATES**



## **FUNCTION JUNCTION**



#### HILLCREST & ALTA VISTA



#### NICKLAUS NORTH & MONS



## **NORDIC**



#### **RAINBOW**



#### SPRING CREEK



#### **NESTERS CROSSING & SPRUCE GROVE**



#### SPRING CREEK



#### **NESTERS CROSSING & SPRUCE GROVE**



#### STONEBRIDGE & NITA LAKE ESTATES



#### TWIN LAKES



#### **UPPER VILLAGE & BENCHLANDS**



#### WHISTLER VILLAGE



# VILLAGE NORTH, NESTERS & WHITE GOLD



#### WHISTLER CAY ESTATES & TAPLEY'S FARM



## WHISTLER CAY HEIGHTS