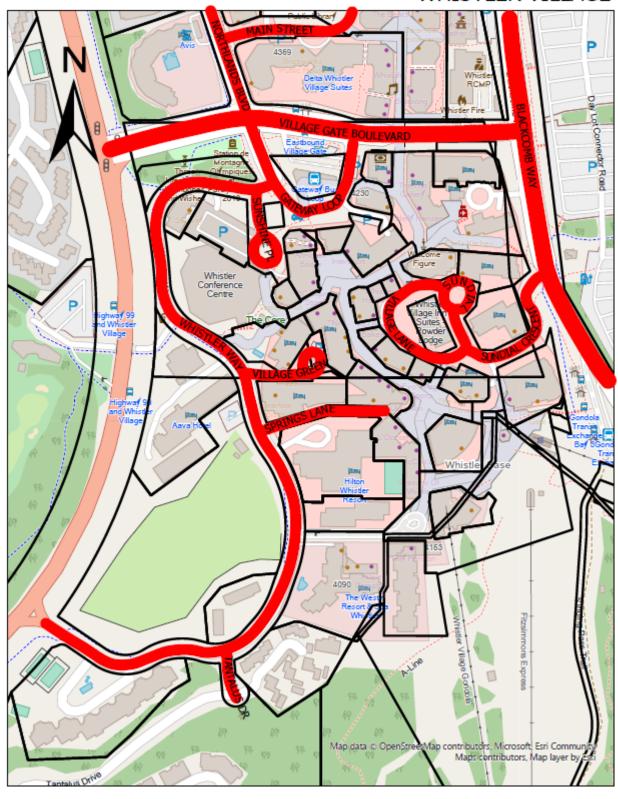

auline Lysaght,<br>Corporate Officer |
| I HEREBY CERTIFY that this is a true copy of "Parking and Traffic Amendment Bylaw (Speed Limit Schedule) No. 2326, 2021". |                                       |

# SCHEDULE OF MAPS

## ALPINE NORTH



## ALPINE SOUTH



## ALTA LAKE ROAD



## **BAYSHORES**



#### **BLUEBERRY HILL**



#### **BRIO**



#### CHEAKAMUS CROSSING



#### **CREEKSIDE**



# **EMERALD ESTATES**



## **FUNCTION JUNCTION**



#### HILLCREST & ALTA VISTA



#### NICKLAUS NORTH & MONS



## **NORDIC**



#### **RAINBOW**



#### SPRING CREEK



#### **NESTERS CROSSING & SPRUCE GROVE**



#### SPRING CREEK



#### **NESTERS CROSSING & SPRUCE GROVE**



#### STONEBRIDGE & NITA LAKE ESTATES



#### TWIN LAKES



#### **UPPER VILLAGE & BENCHLANDS**



#### WHISTLER VILLAGE



# VILLAGE NORTH, NESTERS & WHITE GOLD



#### WHISTLER CAY ESTATES & TAPLEY'S FARM



## WHISTLER CAY HEIGHTS