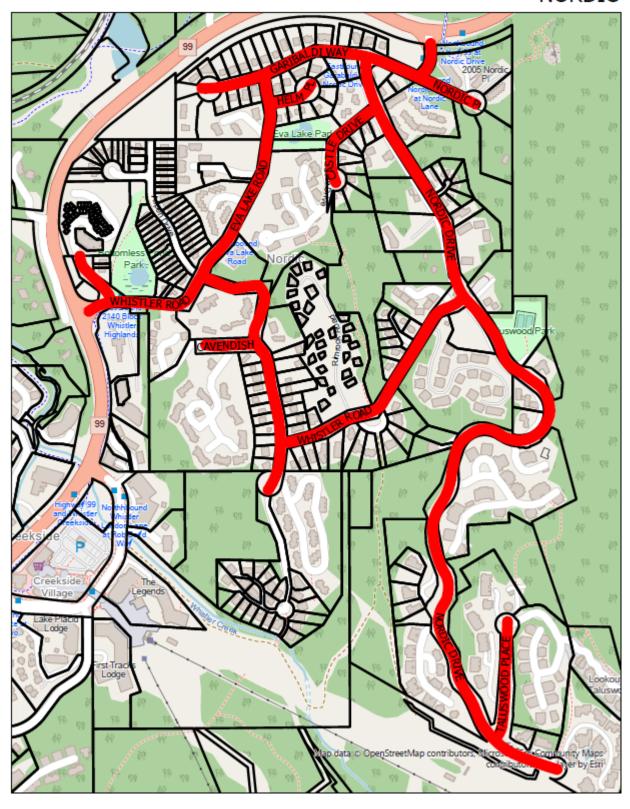

f, 2021.                                                                                                |                                       |
| Jack Crompton,<br>Mayor                                                                                                   | Pauline Lysaght,<br>Corporate Officer |
| I HEREBY CERTIFY that this is a true copy of "Parking and Traffic Amendment Bylaw (Speed Limit Schedule) No. 2326, 2021". |                                       |

# SCHEDULE OF MAPS

## ALPINE NORTH



## ALPINE SOUTH



## ALTA LAKE ROAD



## **BAYSHORES**



#### **BLUEBERRY HILL**



#### **BRIO**



#### CHEAKAMUS CROSSING



#### **CREEKSIDE**



# **EMERALD ESTATES**



## **FUNCTION JUNCTION**



#### HILLCREST & ALTA VISTA



#### NICKLAUS NORTH & MONS



## **NORDIC**



#### **RAINBOW**



#### SPRING CREEK



#### **NESTERS CROSSING & SPRUCE GROVE**



#### SPRING CREEK



#### **NESTERS CROSSING & SPRUCE GROVE**



#### STONEBRIDGE & NITA LAKE ESTATES



#### TWIN LAKES



#### **UPPER VILLAGE & BENCHLANDS**



#### WHISTLER VILLAGE



# VILLAGE NORTH, NESTERS & WHITE GOLD



#### WHISTLER CAY ESTATES & TAPLEY'S FARM



## WHISTLER CAY HEIGHTS