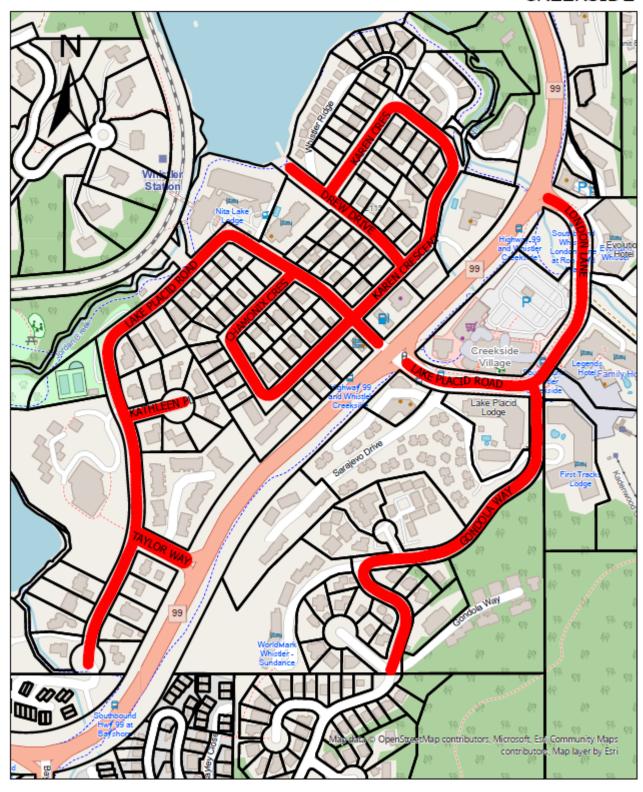

---------------------------------------------------------------------|---------------------------------------|
| ADOPTED this day of, 2021.                                                                                                |                                       |
| Jack Crompton,<br>Mayor                                                                                                   | Pauline Lysaght,<br>Corporate Officer |
| I HEREBY CERTIFY that this is a true copy of "Parking and Traffic Amendment Bylaw (Speed Limit Schedule) No. 2326, 2021". |                                       |

# SCHEDULE OF MAPS

## ALPINE NORTH



## ALPINE SOUTH



## ALTA LAKE ROAD



## **BAYSHORES**



#### **BLUEBERRY HILL**



#### **BRIO**



#### CHEAKAMUS CROSSING



#### **CREEKSIDE**



# **EMERALD ESTATES**



## **FUNCTION JUNCTION**



#### HILLCREST & ALTA VISTA



#### NICKLAUS NORTH & MONS



## **NORDIC**



#### **RAINBOW**



#### SPRING CREEK



#### **NESTERS CROSSING & SPRUCE GROVE**



#### SPRING CREEK



#### **NESTERS CROSSING & SPRUCE GROVE**



#### STONEBRIDGE & NITA LAKE ESTATES



#### TWIN LAKES



#### **UPPER VILLAGE & BENCHLANDS**



#### WHISTLER VILLAGE



# VILLAGE NORTH, NESTERS & WHITE GOLD



#### WHISTLER CAY ESTATES & TAPLEY'S FARM



## WHISTLER CAY HEIGHTS