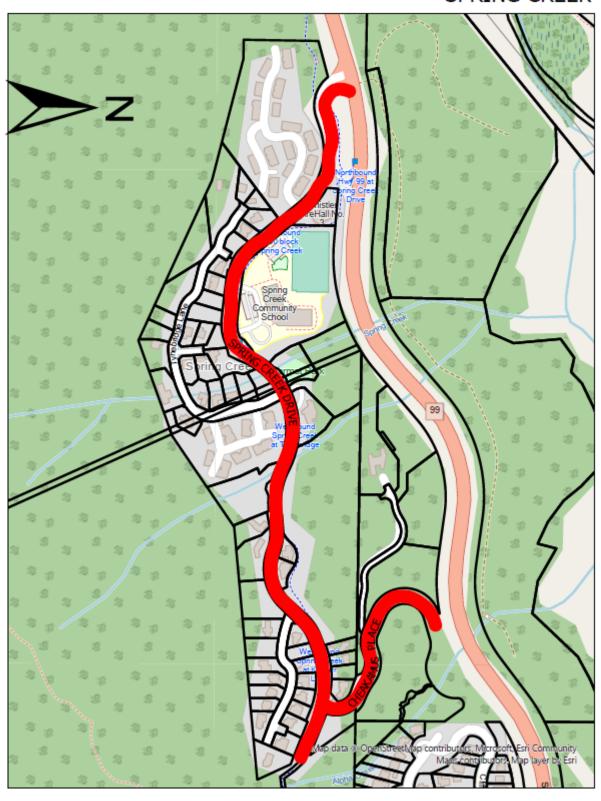

|
| Jack Crompton,<br>Mayor                                                                                                   | Pauline Lysaght,<br>Corporate Officer |
| I HEREBY CERTIFY that this is a true copy of "Parking and Traffic Amendment Bylaw (Speed Limit Schedule) No. 2326, 2021". |                                       |

# SCHEDULE OF MAPS

## ALPINE NORTH



## ALPINE SOUTH



## ALTA LAKE ROAD



## **BAYSHORES**



#### **BLUEBERRY HILL**



#### **BRIO**



#### CHEAKAMUS CROSSING



#### **CREEKSIDE**



# **EMERALD ESTATES**



## **FUNCTION JUNCTION**



#### HILLCREST & ALTA VISTA



#### NICKLAUS NORTH & MONS



## **NORDIC**



#### **RAINBOW**



#### SPRING CREEK



#### **NESTERS CROSSING & SPRUCE GROVE**



#### SPRING CREEK



#### **NESTERS CROSSING & SPRUCE GROVE**



#### STONEBRIDGE & NITA LAKE ESTATES



#### TWIN LAKES



#### **UPPER VILLAGE & BENCHLANDS**



#### WHISTLER VILLAGE



# VILLAGE NORTH, NESTERS & WHITE GOLD



#### WHISTLER CAY ESTATES & TAPLEY'S FARM



## WHISTLER CAY HEIGHTS