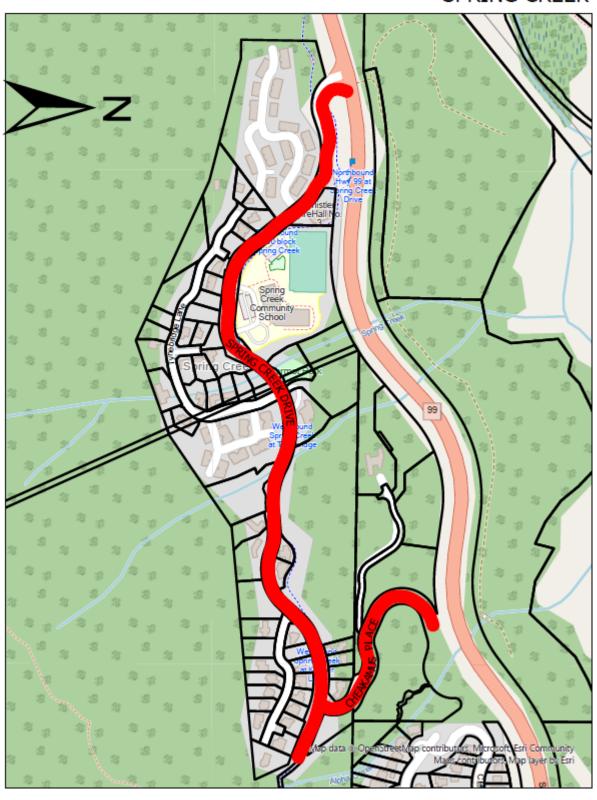

|                                       |
| Jack Crompton,<br>Mayor                                                                                                   | Pauline Lysaght,<br>Corporate Officer |
| I HEREBY CERTIFY that this is a true copy of "Parking and Traffic Amendment Bylaw (Speed Limit Schedule) No. 2326, 2021". |                                       |

# SCHEDULE OF MAPS

## ALPINE NORTH



## ALPINE SOUTH



## ALTA LAKE ROAD



## **BAYSHORES**



#### **BLUEBERRY HILL**



#### **BRIO**



#### CHEAKAMUS CROSSING



#### **CREEKSIDE**



# **EMERALD ESTATES**



## **FUNCTION JUNCTION**



#### HILLCREST & ALTA VISTA



#### NICKLAUS NORTH & MONS



## **NORDIC**



#### **RAINBOW**



#### SPRING CREEK



#### **NESTERS CROSSING & SPRUCE GROVE**



#### SPRING CREEK



#### **NESTERS CROSSING & SPRUCE GROVE**



#### STONEBRIDGE & NITA LAKE ESTATES



#### TWIN LAKES



#### **UPPER VILLAGE & BENCHLANDS**



#### WHISTLER VILLAGE



# VILLAGE NORTH, NESTERS & WHITE GOLD



#### WHISTLER CAY ESTATES & TAPLEY'S FARM



## WHISTLER CAY HEIGHTS