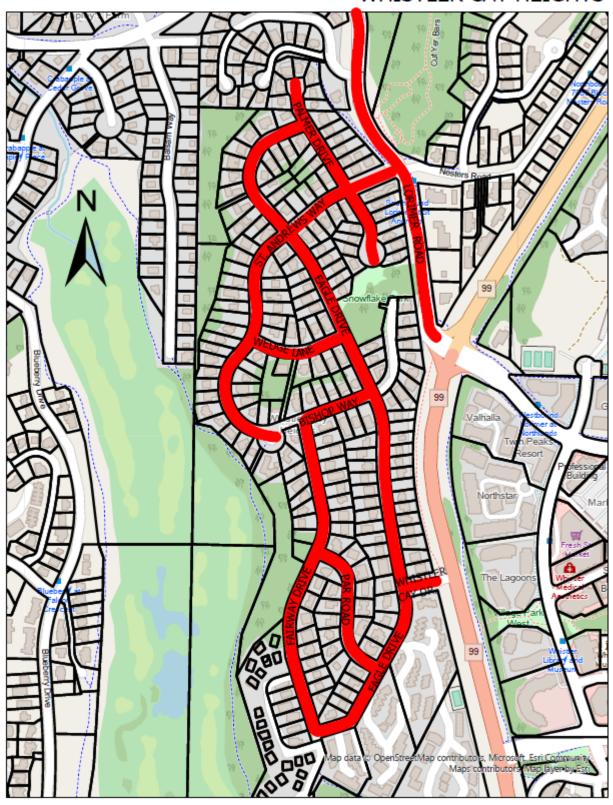

ent Bylaw (Speed Limit Schedule) No. 2326, 2021". |                                       |

# SCHEDULE OF MAPS

## ALPINE NORTH



## ALPINE SOUTH



## ALTA LAKE ROAD



## **BAYSHORES**



#### **BLUEBERRY HILL**



#### **BRIO**



#### CHEAKAMUS CROSSING



#### **CREEKSIDE**



# **EMERALD ESTATES**



## **FUNCTION JUNCTION**



#### HILLCREST & ALTA VISTA



#### NICKLAUS NORTH & MONS



## **NORDIC**



#### **RAINBOW**



#### SPRING CREEK



#### **NESTERS CROSSING & SPRUCE GROVE**



#### SPRING CREEK



#### **NESTERS CROSSING & SPRUCE GROVE**



#### STONEBRIDGE & NITA LAKE ESTATES



#### TWIN LAKES



#### **UPPER VILLAGE & BENCHLANDS**



#### WHISTLER VILLAGE



# VILLAGE NORTH, NESTERS & WHITE GOLD



#### WHISTLER CAY ESTATES & TAPLEY'S FARM



## WHISTLER CAY HEIGHTS