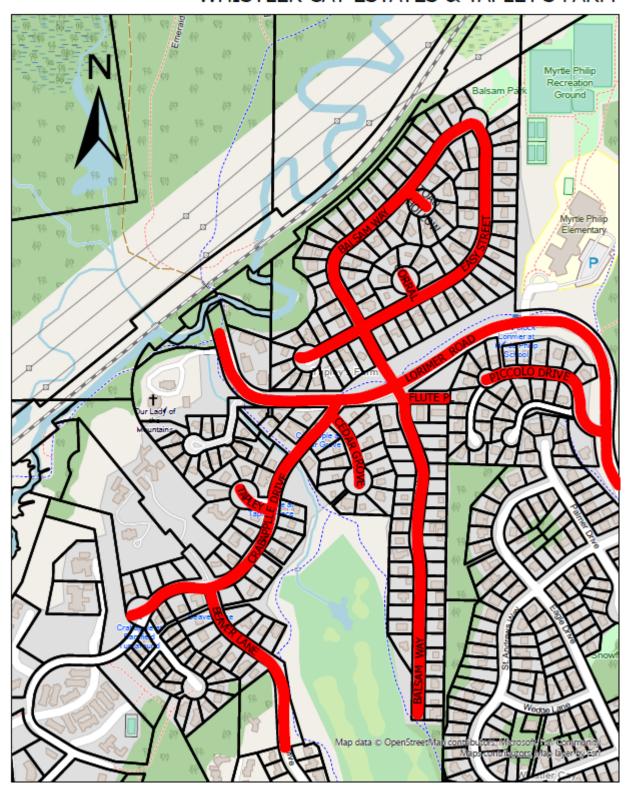

"Parking and Traffic Amendment Bylaw (Speed Limit Schedule) No. 2326, 2021". |                                       |

# SCHEDULE OF MAPS

## ALPINE NORTH



## ALPINE SOUTH



## ALTA LAKE ROAD



## **BAYSHORES**



#### **BLUEBERRY HILL**



#### **BRIO**



#### CHEAKAMUS CROSSING



#### **CREEKSIDE**



# **EMERALD ESTATES**



## **FUNCTION JUNCTION**



#### HILLCREST & ALTA VISTA



#### NICKLAUS NORTH & MONS



## **NORDIC**



#### **RAINBOW**



#### SPRING CREEK



#### **NESTERS CROSSING & SPRUCE GROVE**



#### SPRING CREEK



#### **NESTERS CROSSING & SPRUCE GROVE**



#### STONEBRIDGE & NITA LAKE ESTATES



#### TWIN LAKES



#### **UPPER VILLAGE & BENCHLANDS**



#### WHISTLER VILLAGE



# VILLAGE NORTH, NESTERS & WHITE GOLD



#### WHISTLER CAY ESTATES & TAPLEY'S FARM



## WHISTLER CAY HEIGHTS