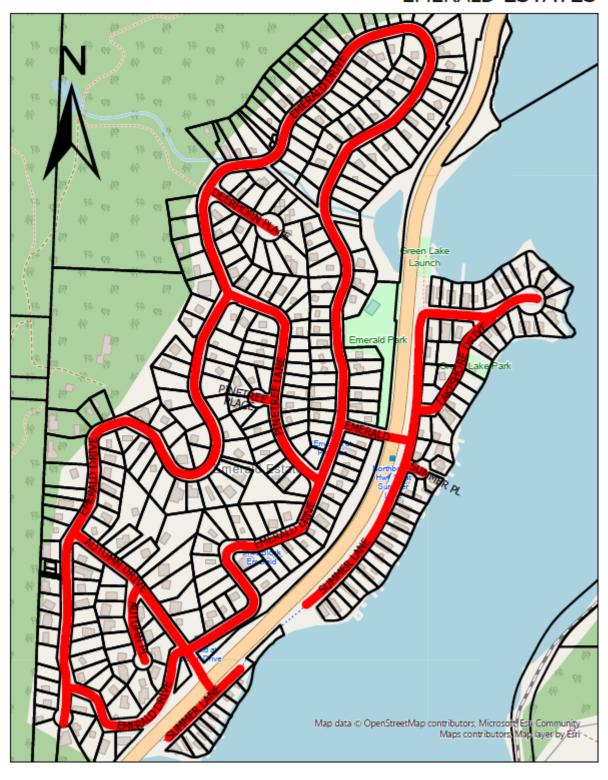

--------------------------------------------|---------------------------------------|
| ADOPTED this day of, 2021.                                                                                                |                                       |
| Jack Crompton,<br>Mayor                                                                                                   | Pauline Lysaght,<br>Corporate Officer |
| I HEREBY CERTIFY that this is a true copy of "Parking and Traffic Amendment Bylaw (Speed Limit Schedule) No. 2326, 2021". |                                       |

# SCHEDULE OF MAPS

## ALPINE NORTH



## ALPINE SOUTH



## ALTA LAKE ROAD



## **BAYSHORES**



#### **BLUEBERRY HILL**



#### **BRIO**



#### CHEAKAMUS CROSSING



#### **CREEKSIDE**



# **EMERALD ESTATES**



## **FUNCTION JUNCTION**



#### HILLCREST & ALTA VISTA



#### NICKLAUS NORTH & MONS



## **NORDIC**



#### **RAINBOW**



#### SPRING CREEK



#### **NESTERS CROSSING & SPRUCE GROVE**



#### SPRING CREEK



#### **NESTERS CROSSING & SPRUCE GROVE**



#### STONEBRIDGE & NITA LAKE ESTATES



#### TWIN LAKES



#### **UPPER VILLAGE & BENCHLANDS**



#### WHISTLER VILLAGE



# VILLAGE NORTH, NESTERS & WHITE GOLD



#### WHISTLER CAY ESTATES & TAPLEY'S FARM



## WHISTLER CAY HEIGHTS