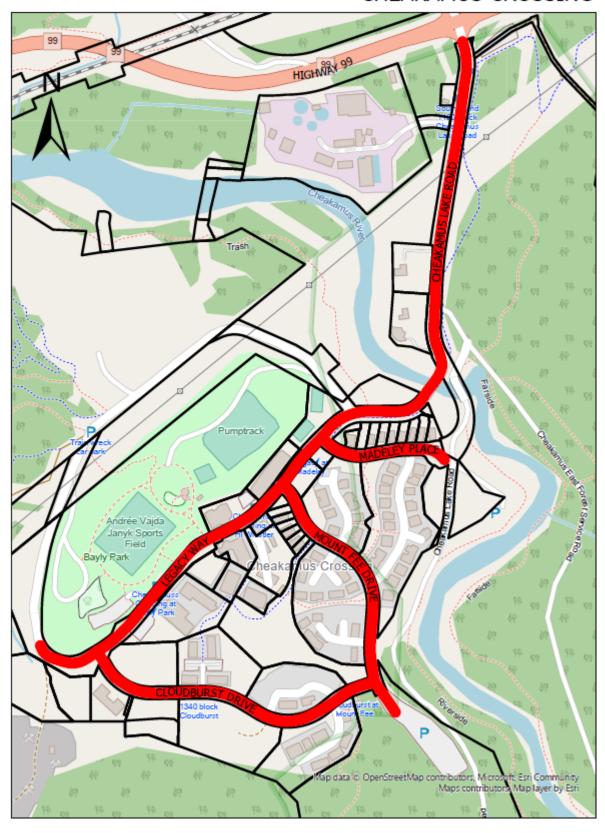

-------------------------------------------------------------------------------------------|---------------------------------------|
| ADOPTED this day of, 2021.                                                                                                |                                       |
| Jack Crompton,<br>Mayor                                                                                                   | Pauline Lysaght,<br>Corporate Officer |
| I HEREBY CERTIFY that this is a true copy of "Parking and Traffic Amendment Bylaw (Speed Limit Schedule) No. 2326, 2021". |                                       |

# SCHEDULE OF MAPS

## ALPINE NORTH



## ALPINE SOUTH



## ALTA LAKE ROAD



## **BAYSHORES**



#### **BLUEBERRY HILL**



#### **BRIO**



#### CHEAKAMUS CROSSING



#### **CREEKSIDE**



# **EMERALD ESTATES**



## **FUNCTION JUNCTION**



#### HILLCREST & ALTA VISTA



#### NICKLAUS NORTH & MONS



## **NORDIC**



#### **RAINBOW**



#### SPRING CREEK



#### **NESTERS CROSSING & SPRUCE GROVE**



#### SPRING CREEK



#### **NESTERS CROSSING & SPRUCE GROVE**



#### STONEBRIDGE & NITA LAKE ESTATES



#### TWIN LAKES



#### **UPPER VILLAGE & BENCHLANDS**



#### WHISTLER VILLAGE



# VILLAGE NORTH, NESTERS & WHITE GOLD



#### WHISTLER CAY ESTATES & TAPLEY'S FARM



## WHISTLER CAY HEIGHTS