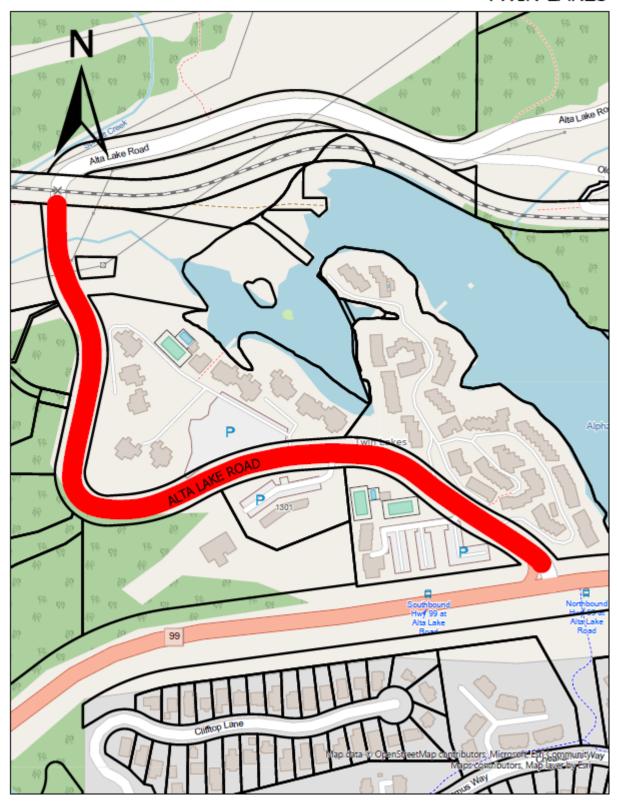

|
| true copy of "Parking and Traffic Amendment Bylaw (Speed Limit |                   |
| Schedule) No. 2326, 2021".                                     |                   |
|                                                                |                   |

# SCHEDULE OF MAPS

## ALPINE NORTH



## ALPINE SOUTH



## ALTA LAKE ROAD



## **BAYSHORES**



#### **BLUEBERRY HILL**



#### **BRIO**



#### CHEAKAMUS CROSSING



#### **CREEKSIDE**



# **EMERALD ESTATES**



## **FUNCTION JUNCTION**



#### HILLCREST & ALTA VISTA



#### NICKLAUS NORTH & MONS



## **NORDIC**



#### **RAINBOW**



#### SPRING CREEK



#### **NESTERS CROSSING & SPRUCE GROVE**



#### SPRING CREEK



#### **NESTERS CROSSING & SPRUCE GROVE**



#### STONEBRIDGE & NITA LAKE ESTATES



#### TWIN LAKES



#### **UPPER VILLAGE & BENCHLANDS**



#### WHISTLER VILLAGE



# VILLAGE NORTH, NESTERS & WHITE GOLD



#### WHISTLER CAY ESTATES & TAPLEY'S FARM



## WHISTLER CAY HEIGHTS