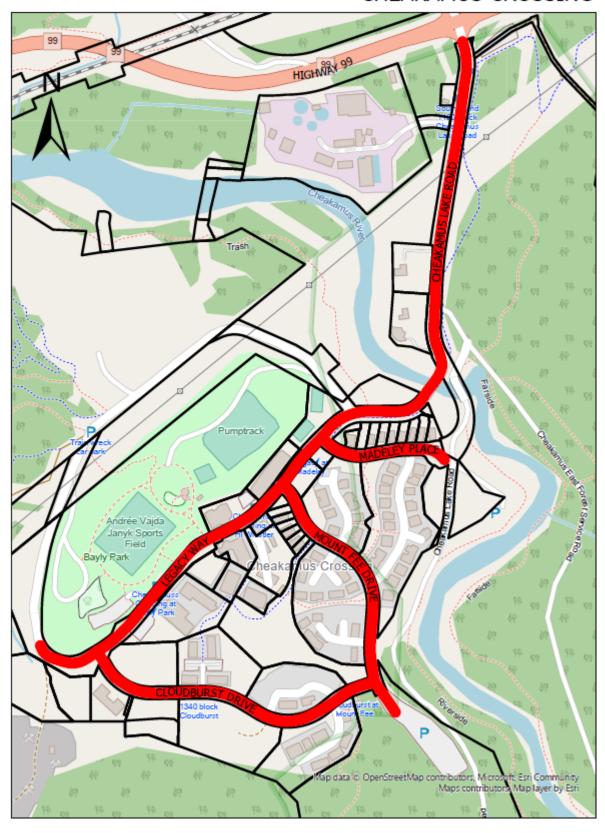

|                   |
| Jack Crompton,                                                 | Pauline Lysaght,  |
| Mayor                                                          | Corporate Officer |
|                                                                |                   |
| I HEREBY CERTIFY that this is a                                |                   |
| true copy of "Parking and Traffic Amendment Bylaw (Speed Limit |                   |
| Schedule) No. 2326, 2021".                                     |                   |
|                                                                |                   |

# SCHEDULE OF MAPS

## ALPINE NORTH



## ALPINE SOUTH



## ALTA LAKE ROAD



## **BAYSHORES**



#### **BLUEBERRY HILL**



#### **BRIO**



#### CHEAKAMUS CROSSING



#### **CREEKSIDE**



# **EMERALD ESTATES**



## **FUNCTION JUNCTION**



#### HILLCREST & ALTA VISTA



#### NICKLAUS NORTH & MONS



## **NORDIC**



#### **RAINBOW**



#### SPRING CREEK



#### **NESTERS CROSSING & SPRUCE GROVE**



#### SPRING CREEK



#### **NESTERS CROSSING & SPRUCE GROVE**



#### STONEBRIDGE & NITA LAKE ESTATES



#### TWIN LAKES



#### **UPPER VILLAGE & BENCHLANDS**



#### WHISTLER VILLAGE



# VILLAGE NORTH, NESTERS & WHITE GOLD



#### WHISTLER CAY ESTATES & TAPLEY'S FARM



## WHISTLER CAY HEIGHTS