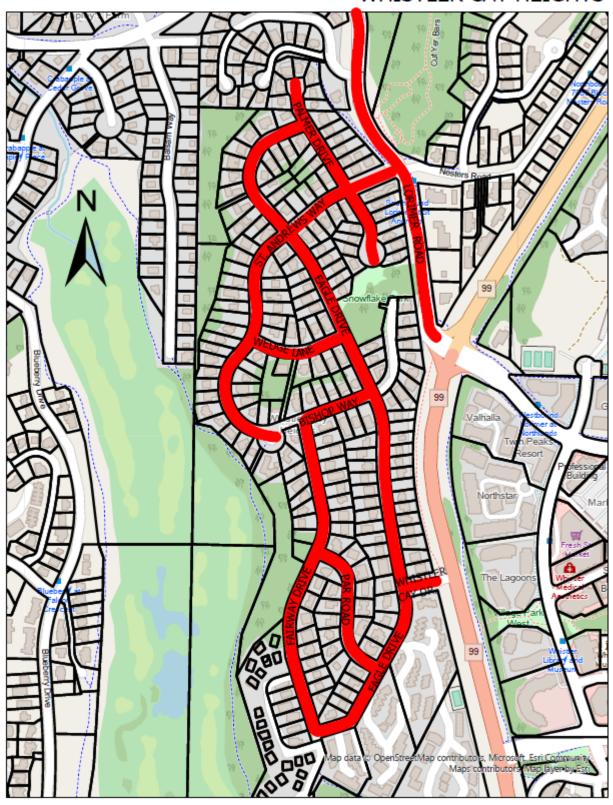

|
|                                                                |                   |

# SCHEDULE OF MAPS

## ALPINE NORTH



## ALPINE SOUTH



## ALTA LAKE ROAD



## **BAYSHORES**



#### **BLUEBERRY HILL**



#### **BRIO**



#### CHEAKAMUS CROSSING



#### **CREEKSIDE**



# **EMERALD ESTATES**



## **FUNCTION JUNCTION**



#### HILLCREST & ALTA VISTA



#### NICKLAUS NORTH & MONS



## **NORDIC**



#### **RAINBOW**



#### SPRING CREEK



#### **NESTERS CROSSING & SPRUCE GROVE**



#### SPRING CREEK



#### **NESTERS CROSSING & SPRUCE GROVE**



#### STONEBRIDGE & NITA LAKE ESTATES



#### TWIN LAKES



#### **UPPER VILLAGE & BENCHLANDS**



#### WHISTLER VILLAGE



# VILLAGE NORTH, NESTERS & WHITE GOLD



#### WHISTLER CAY ESTATES & TAPLEY'S FARM



## WHISTLER CAY HEIGHTS