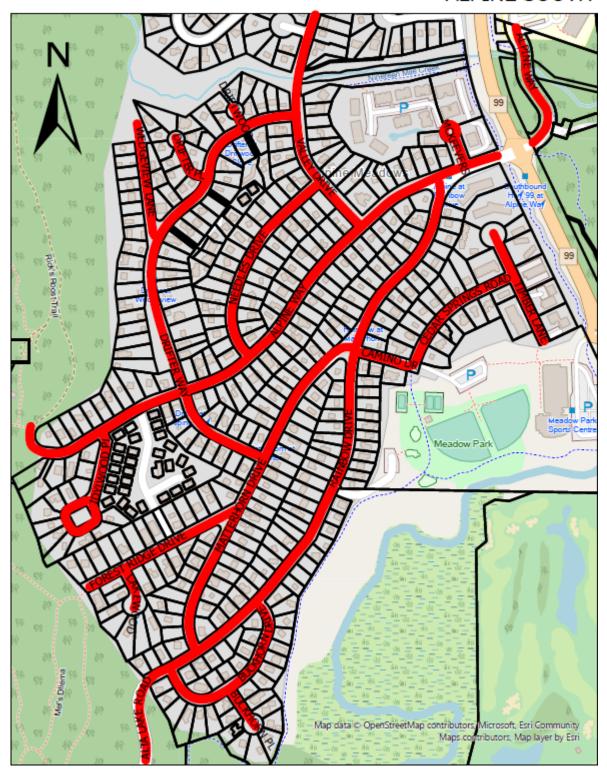

## ALPINE SOUTH

"No person shall drive or operate a motor vehicle on any of those highways or portions of highways shown in grey on Schedule "B" at a greater rate of speed than 30 km/h. For clarity and in accordance with section 146(9) of the Motor Vehicle Act a person who contravenes this Section does not commit an offence against this bylaw but may contravene section 146(7) of the Motor Vehicle Act."

With: "Section 18 Lower Speed Limit on Designated Highways":

"No person shall drive or operate a motor vehicle on any of those highways or portions of highways shown in red on Schedule "B" at a greater rate of speed than 30 km/h. For clarity and in accordance with section 146(9) of the Motor Vehicle Act a person who contravenes this Section does not commit an offence against this bylaw but may contravene section 146(7) of the Motor Vehicle Act."