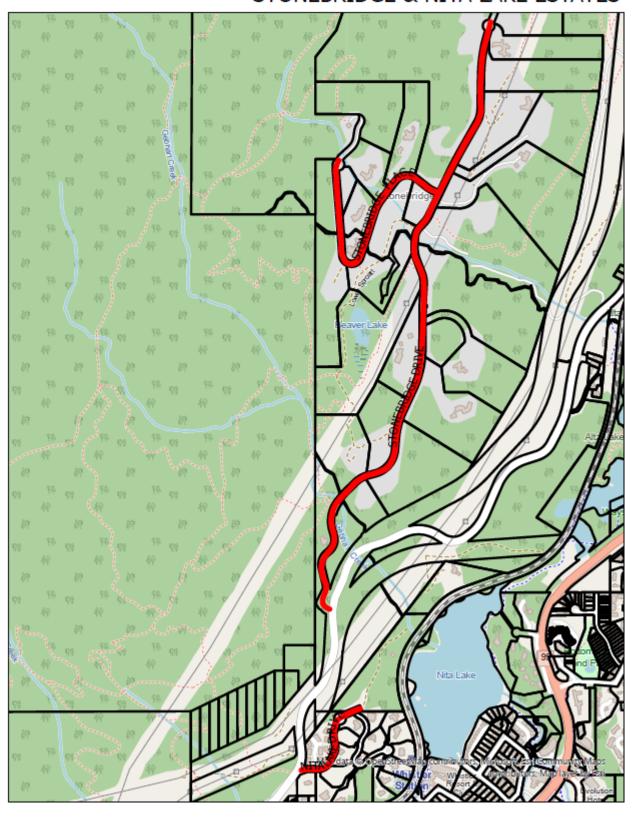

|                   |
| true copy of "Parking and Traffic Amendment Bylaw (Speed Limit |                   |
| Schedule) No. 2326, 2021".                                     |                   |
|                                                                |                   |

# SCHEDULE OF MAPS

## ALPINE NORTH



## ALPINE SOUTH



## ALTA LAKE ROAD



## **BAYSHORES**



#### **BLUEBERRY HILL**



#### **BRIO**



#### CHEAKAMUS CROSSING



#### **CREEKSIDE**



# **EMERALD ESTATES**



## **FUNCTION JUNCTION**



#### HILLCREST & ALTA VISTA



#### NICKLAUS NORTH & MONS



## **NORDIC**



#### **RAINBOW**



#### SPRING CREEK



#### **NESTERS CROSSING & SPRUCE GROVE**



#### SPRING CREEK



#### **NESTERS CROSSING & SPRUCE GROVE**



#### STONEBRIDGE & NITA LAKE ESTATES



#### TWIN LAKES



#### **UPPER VILLAGE & BENCHLANDS**



#### WHISTLER VILLAGE



# VILLAGE NORTH, NESTERS & WHITE GOLD



#### WHISTLER CAY ESTATES & TAPLEY'S FARM



## WHISTLER CAY HEIGHTS