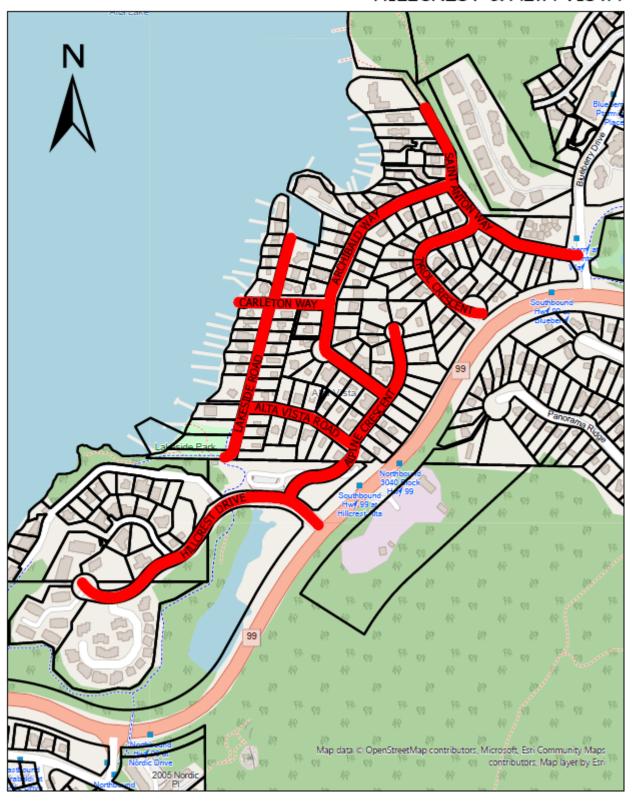

|
| Mayor                                                          | Corporate Officer |
|                                                                |                   |
| I HEREBY CERTIFY that this is a                                |                   |
| true copy of "Parking and Traffic Amendment Bylaw (Speed Limit |                   |
| Schedule) No. 2326, 2021".                                     |                   |
|                                                                |                   |

# SCHEDULE OF MAPS

## ALPINE NORTH



## ALPINE SOUTH



## ALTA LAKE ROAD



## **BAYSHORES**



#### **BLUEBERRY HILL**



#### **BRIO**



#### CHEAKAMUS CROSSING



#### **CREEKSIDE**



# **EMERALD ESTATES**



## **FUNCTION JUNCTION**



#### HILLCREST & ALTA VISTA



#### NICKLAUS NORTH & MONS



## **NORDIC**



#### **RAINBOW**



#### SPRING CREEK



#### **NESTERS CROSSING & SPRUCE GROVE**



#### SPRING CREEK



#### **NESTERS CROSSING & SPRUCE GROVE**



#### STONEBRIDGE & NITA LAKE ESTATES



#### TWIN LAKES



#### **UPPER VILLAGE & BENCHLANDS**



#### WHISTLER VILLAGE



# VILLAGE NORTH, NESTERS & WHITE GOLD



#### WHISTLER CAY ESTATES & TAPLEY'S FARM



## WHISTLER CAY HEIGHTS