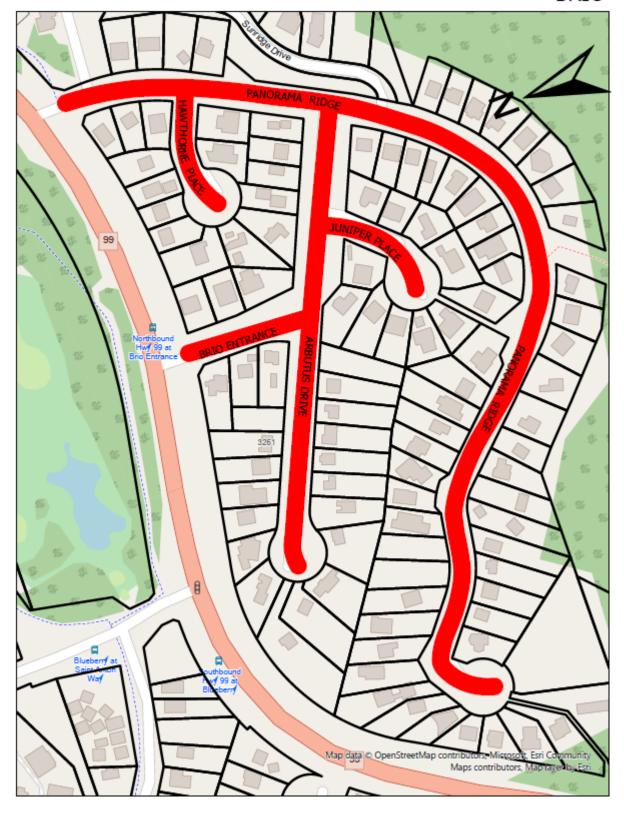

|                   |
| Jack Crompton,                                                 | Pauline Lysaght,  |
| Mayor                                                          | Corporate Officer |
|                                                                |                   |
| I HEREBY CERTIFY that this is a                                |                   |
| true copy of "Parking and Traffic Amendment Bylaw (Speed Limit |                   |
| Schedule) No. 2326, 2021".                                     |                   |
|                                                                |                   |

# SCHEDULE OF MAPS

## ALPINE NORTH



## ALPINE SOUTH



## ALTA LAKE ROAD



## **BAYSHORES**



#### **BLUEBERRY HILL**



#### **BRIO**



#### CHEAKAMUS CROSSING



#### **CREEKSIDE**



# **EMERALD ESTATES**



## **FUNCTION JUNCTION**



#### HILLCREST & ALTA VISTA



#### NICKLAUS NORTH & MONS



## **NORDIC**



#### **RAINBOW**



#### SPRING CREEK



#### **NESTERS CROSSING & SPRUCE GROVE**



#### SPRING CREEK



#### **NESTERS CROSSING & SPRUCE GROVE**



#### STONEBRIDGE & NITA LAKE ESTATES



#### TWIN LAKES



#### **UPPER VILLAGE & BENCHLANDS**



#### WHISTLER VILLAGE



# VILLAGE NORTH, NESTERS & WHITE GOLD



#### WHISTLER CAY ESTATES & TAPLEY'S FARM



## WHISTLER CAY HEIGHTS