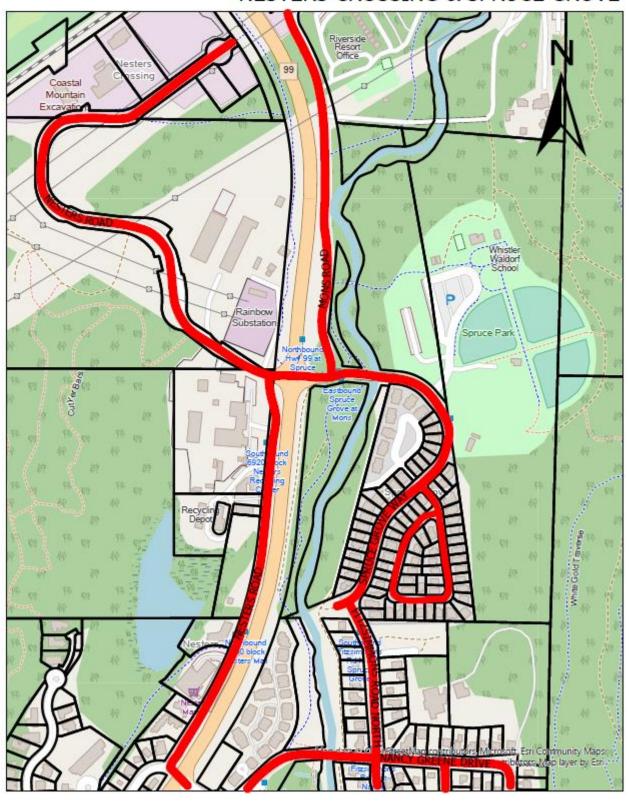

hat this is a                                |                   |
| true copy of "Parking and Traffic Amendment Bylaw (Speed Limit |                   |
| Schedule) No. 2326, 2021".                                     |                   |
|                                                                |                   |

# SCHEDULE OF MAPS

## ALPINE NORTH



## ALPINE SOUTH



## ALTA LAKE ROAD



## **BAYSHORES**



#### **BLUEBERRY HILL**



#### **BRIO**



#### CHEAKAMUS CROSSING



#### **CREEKSIDE**



# **EMERALD ESTATES**



## **FUNCTION JUNCTION**



#### HILLCREST & ALTA VISTA



#### NICKLAUS NORTH & MONS



## **NORDIC**



#### **RAINBOW**



#### SPRING CREEK



#### **NESTERS CROSSING & SPRUCE GROVE**



#### SPRING CREEK



#### **NESTERS CROSSING & SPRUCE GROVE**



#### STONEBRIDGE & NITA LAKE ESTATES



#### TWIN LAKES



#### **UPPER VILLAGE & BENCHLANDS**



#### WHISTLER VILLAGE



# VILLAGE NORTH, NESTERS & WHITE GOLD



#### WHISTLER CAY ESTATES & TAPLEY'S FARM



## WHISTLER CAY HEIGHTS