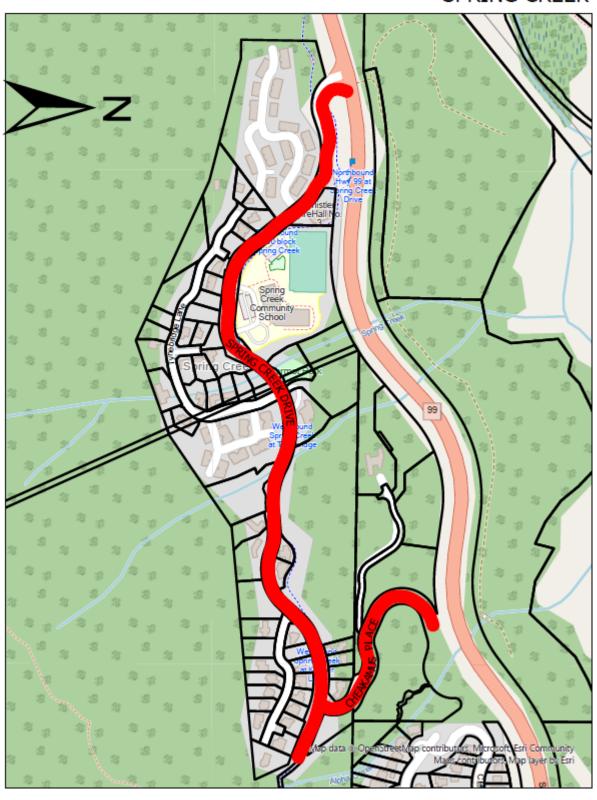

|
|                                                                |                   |
| I HEREBY CERTIFY that this is a                                |                   |
| true copy of "Parking and Traffic Amendment Bylaw (Speed Limit |                   |
| Schedule) No. 2326, 2021".                                     |                   |
|                                                                |                   |

# SCHEDULE OF MAPS

## ALPINE NORTH



## ALPINE SOUTH



## ALTA LAKE ROAD



## **BAYSHORES**



#### **BLUEBERRY HILL**



#### **BRIO**



#### CHEAKAMUS CROSSING



#### **CREEKSIDE**



# **EMERALD ESTATES**



## **FUNCTION JUNCTION**



#### HILLCREST & ALTA VISTA



#### NICKLAUS NORTH & MONS



## **NORDIC**



#### **RAINBOW**



#### SPRING CREEK



#### **NESTERS CROSSING & SPRUCE GROVE**



#### SPRING CREEK



#### **NESTERS CROSSING & SPRUCE GROVE**



#### STONEBRIDGE & NITA LAKE ESTATES



#### TWIN LAKES



#### **UPPER VILLAGE & BENCHLANDS**



#### WHISTLER VILLAGE



# VILLAGE NORTH, NESTERS & WHITE GOLD



#### WHISTLER CAY ESTATES & TAPLEY'S FARM



## WHISTLER CAY HEIGHTS