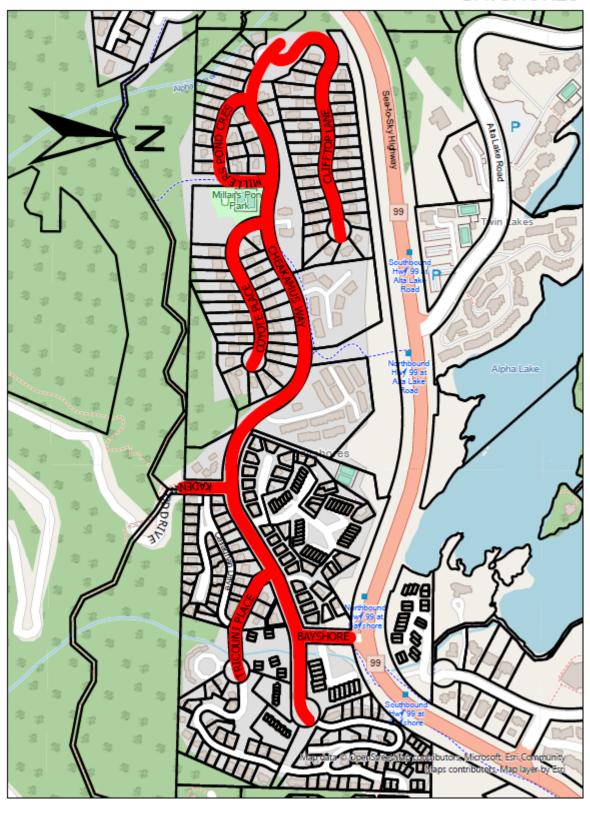

#### TWIN LAKES

"No person shall drive or operate a motor vehicle on any of those highways or portions of highways shown in grey on Schedule "B" at a greater rate of speed than 30 km/h. For clarity and in accordance with section 146(9) of the Motor Vehicle Act a person who contravenes this Section does not commit an offence against this bylaw but may contravene section 146(7) of the Motor Vehicle Act."

With: "Section 18 Lower Speed Limit on Designated Highways":

"No person shall drive or operate a motor vehicle on any of those highways or portions of highways shown in red on Schedule "B" at a greater rate of speed than 30 km/h. For clarity and in accordance with section 146(9) of the Motor Vehicle Act a person who contravenes this Section does not commit an offence against this bylaw but may contravene section 146(7) of the Motor Vehicle Act."