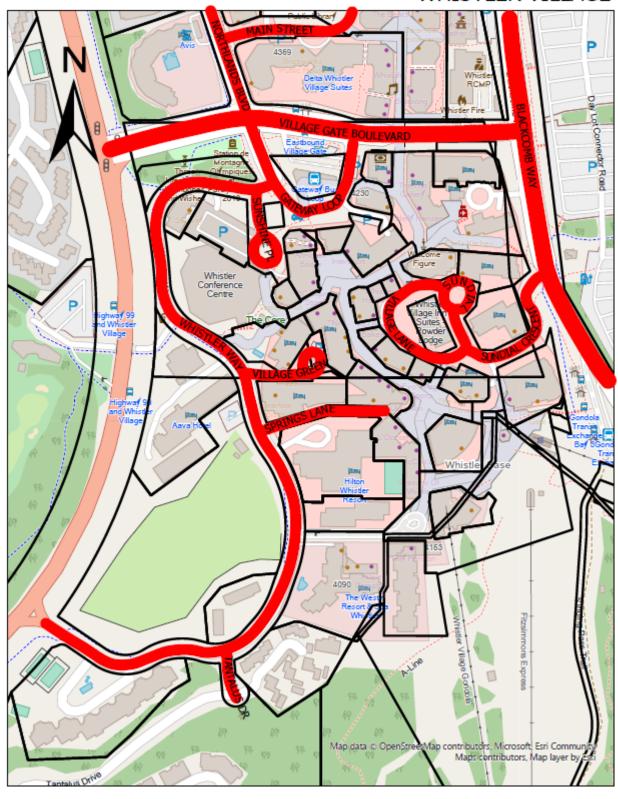

ed Limit |                   |
| Schedule) No. 2326, 2021".                                     |                   |
|                                                                |                   |

# SCHEDULE OF MAPS

## ALPINE NORTH



## ALPINE SOUTH



## ALTA LAKE ROAD



## **BAYSHORES**



#### **BLUEBERRY HILL**



#### **BRIO**



#### CHEAKAMUS CROSSING



#### **CREEKSIDE**



# **EMERALD ESTATES**



## **FUNCTION JUNCTION**



#### HILLCREST & ALTA VISTA



#### NICKLAUS NORTH & MONS



## **NORDIC**



#### **RAINBOW**



#### SPRING CREEK



#### **NESTERS CROSSING & SPRUCE GROVE**



#### SPRING CREEK



#### **NESTERS CROSSING & SPRUCE GROVE**



#### STONEBRIDGE & NITA LAKE ESTATES



#### TWIN LAKES



#### **UPPER VILLAGE & BENCHLANDS**



#### WHISTLER VILLAGE



# VILLAGE NORTH, NESTERS & WHITE GOLD



#### WHISTLER CAY ESTATES & TAPLEY'S FARM



## WHISTLER CAY HEIGHTS