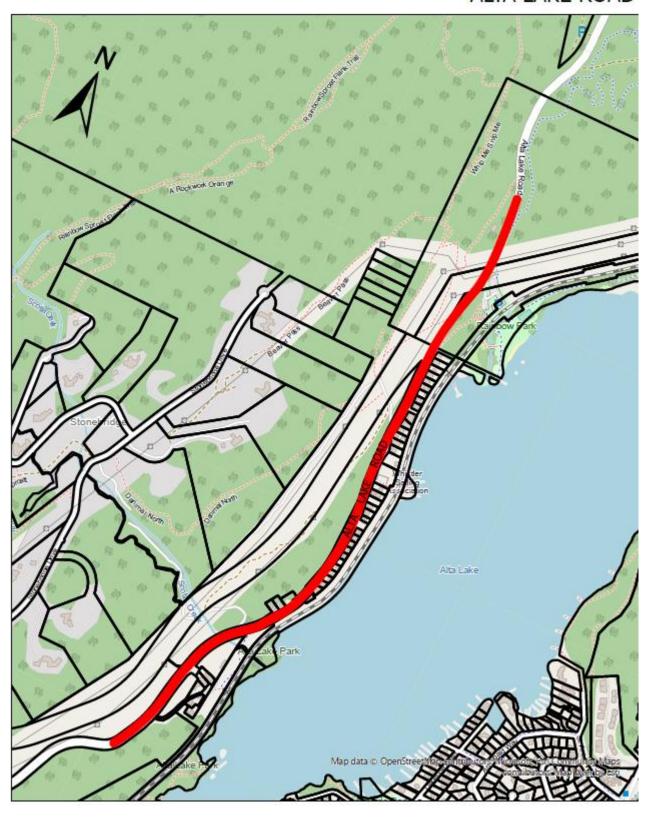

## ALTA LAKE ROAD

"No person shall drive or operate a motor vehicle on any of those highways or portions of highways shown in grey on Schedule "B" at a greater rate of speed than 30 km/h. For clarity and in accordance with section 146(9) of the Motor Vehicle Act a person who contravenes this Section does not commit an offence against this bylaw but may contravene section 146(7) of the Motor Vehicle Act."

With: "Section 18 Lower Speed Limit on Designated Highways":

"No person shall drive or operate a motor vehicle on any of those highways or portions of highways shown in red on Schedule "B" at a greater rate of speed than 30 km/h. For clarity and in accordance with section 146(9) of the Motor Vehicle Act a person who contravenes this Section does not commit an offence against this bylaw but may contravene section 146(7) of the Motor Vehicle Act."