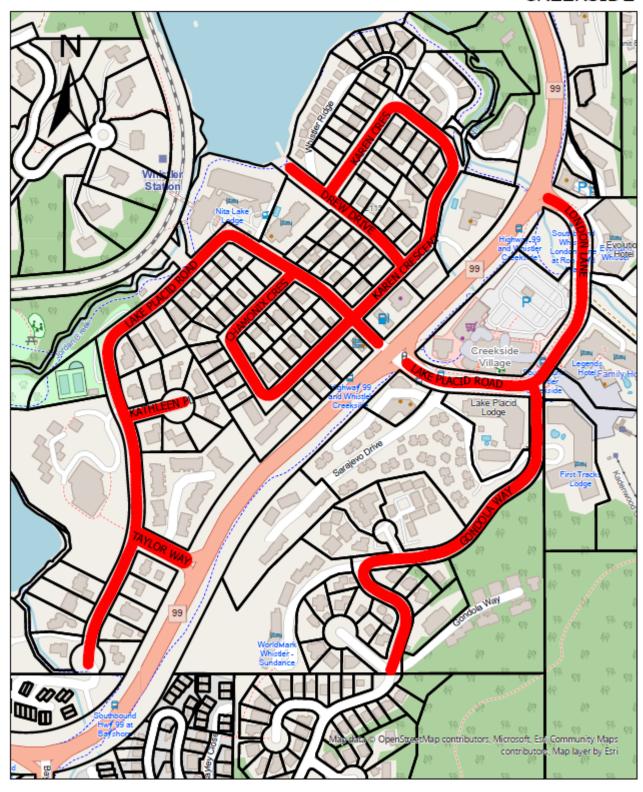

| Jack Crompton,                                                 | Pauline Lysaght,  |
| Mayor                                                          | Corporate Officer |
|                                                                |                   |
| I HEREBY CERTIFY that this is a                                |                   |
| true copy of "Parking and Traffic Amendment Bylaw (Speed Limit |                   |
| Schedule) No. 2326, 2021".                                     |                   |
|                                                                |                   |

# SCHEDULE OF MAPS

## ALPINE NORTH



## ALPINE SOUTH



## ALTA LAKE ROAD



## **BAYSHORES**



#### **BLUEBERRY HILL**



#### **BRIO**



#### CHEAKAMUS CROSSING



#### **CREEKSIDE**



# **EMERALD ESTATES**



## **FUNCTION JUNCTION**



#### HILLCREST & ALTA VISTA



#### NICKLAUS NORTH & MONS



## **NORDIC**



#### **RAINBOW**



#### SPRING CREEK



#### **NESTERS CROSSING & SPRUCE GROVE**



#### SPRING CREEK



#### **NESTERS CROSSING & SPRUCE GROVE**



#### STONEBRIDGE & NITA LAKE ESTATES



#### TWIN LAKES



#### **UPPER VILLAGE & BENCHLANDS**



#### WHISTLER VILLAGE



# VILLAGE NORTH, NESTERS & WHITE GOLD



#### WHISTLER CAY ESTATES & TAPLEY'S FARM



## WHISTLER CAY HEIGHTS