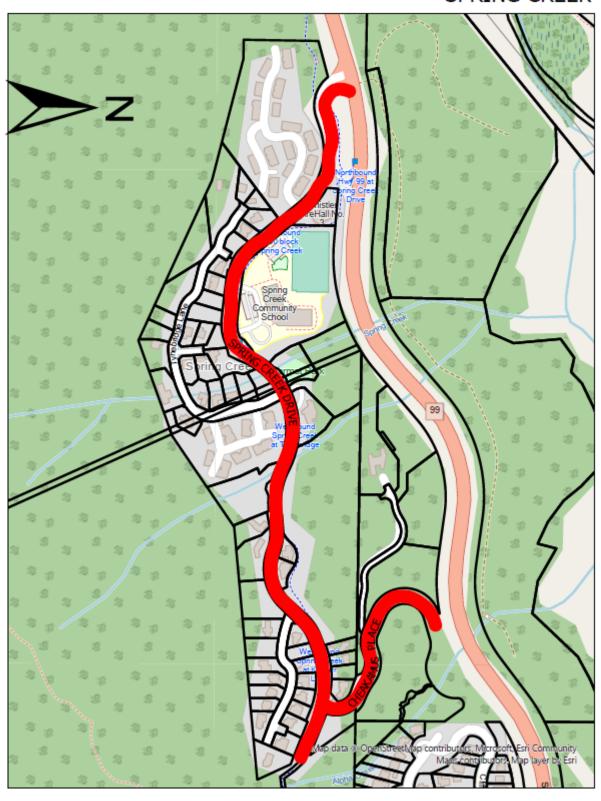

|                   |
| I HEREBY CERTIFY that this is a                                |                   |
| true copy of "Parking and Traffic Amendment Bylaw (Speed Limit |                   |
| Schedule) No. 2326, 2021".                                     |                   |
|                                                                |                   |

# SCHEDULE OF MAPS

## ALPINE NORTH



## ALPINE SOUTH



## ALTA LAKE ROAD



## **BAYSHORES**



#### **BLUEBERRY HILL**



#### **BRIO**



#### CHEAKAMUS CROSSING



#### **CREEKSIDE**



# **EMERALD ESTATES**



## **FUNCTION JUNCTION**



#### HILLCREST & ALTA VISTA



#### NICKLAUS NORTH & MONS



## **NORDIC**



#### **RAINBOW**



#### SPRING CREEK



#### **NESTERS CROSSING & SPRUCE GROVE**



#### SPRING CREEK



#### **NESTERS CROSSING & SPRUCE GROVE**



#### STONEBRIDGE & NITA LAKE ESTATES



#### TWIN LAKES



#### **UPPER VILLAGE & BENCHLANDS**



#### WHISTLER VILLAGE



# VILLAGE NORTH, NESTERS & WHITE GOLD



#### WHISTLER CAY ESTATES & TAPLEY'S FARM



## WHISTLER CAY HEIGHTS