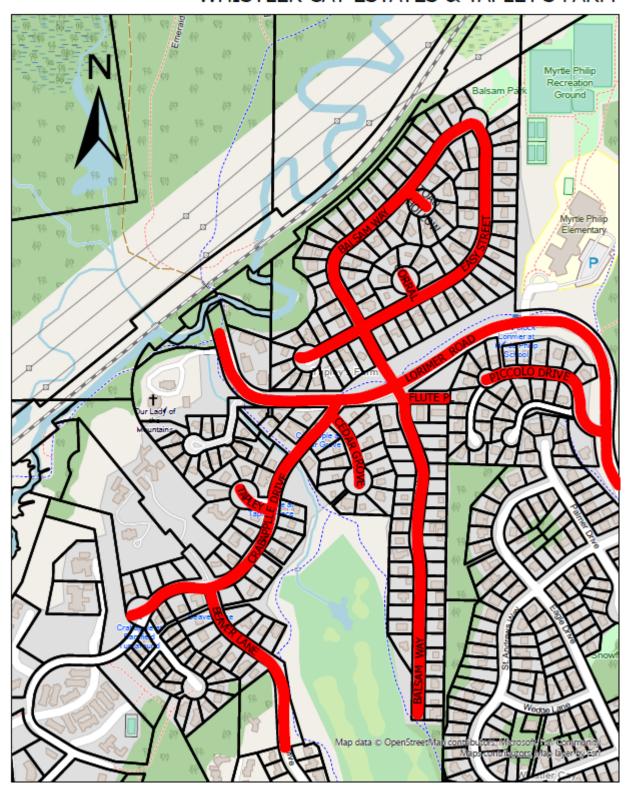

|                   |
|                                                                |                   |

# SCHEDULE OF MAPS

## ALPINE NORTH



## ALPINE SOUTH



## ALTA LAKE ROAD



## **BAYSHORES**



#### **BLUEBERRY HILL**



#### **BRIO**



#### CHEAKAMUS CROSSING



#### **CREEKSIDE**



# **EMERALD ESTATES**



## **FUNCTION JUNCTION**



#### HILLCREST & ALTA VISTA



#### NICKLAUS NORTH & MONS



## **NORDIC**



#### **RAINBOW**



#### SPRING CREEK



#### **NESTERS CROSSING & SPRUCE GROVE**



#### SPRING CREEK



#### **NESTERS CROSSING & SPRUCE GROVE**



#### STONEBRIDGE & NITA LAKE ESTATES



#### TWIN LAKES



#### **UPPER VILLAGE & BENCHLANDS**



#### WHISTLER VILLAGE



# VILLAGE NORTH, NESTERS & WHITE GOLD



#### WHISTLER CAY ESTATES & TAPLEY'S FARM



## WHISTLER CAY HEIGHTS