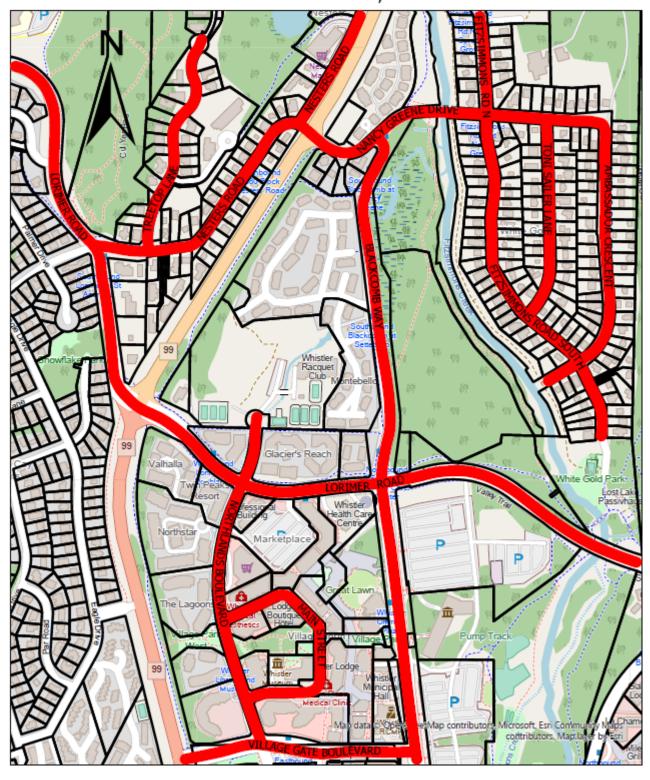

) No. 2326, 2021".                                     |                   |
|                                                                |                   |

# SCHEDULE OF MAPS

## ALPINE NORTH



## ALPINE SOUTH



## ALTA LAKE ROAD



## **BAYSHORES**



#### **BLUEBERRY HILL**



#### **BRIO**



#### CHEAKAMUS CROSSING



#### **CREEKSIDE**



# **EMERALD ESTATES**



## **FUNCTION JUNCTION**



#### HILLCREST & ALTA VISTA



#### NICKLAUS NORTH & MONS



## **NORDIC**



#### **RAINBOW**



#### SPRING CREEK



#### **NESTERS CROSSING & SPRUCE GROVE**



#### SPRING CREEK



#### **NESTERS CROSSING & SPRUCE GROVE**



#### STONEBRIDGE & NITA LAKE ESTATES



#### TWIN LAKES



#### **UPPER VILLAGE & BENCHLANDS**



#### WHISTLER VILLAGE



# VILLAGE NORTH, NESTERS & WHITE GOLD



#### WHISTLER CAY ESTATES & TAPLEY'S FARM



## WHISTLER CAY HEIGHTS