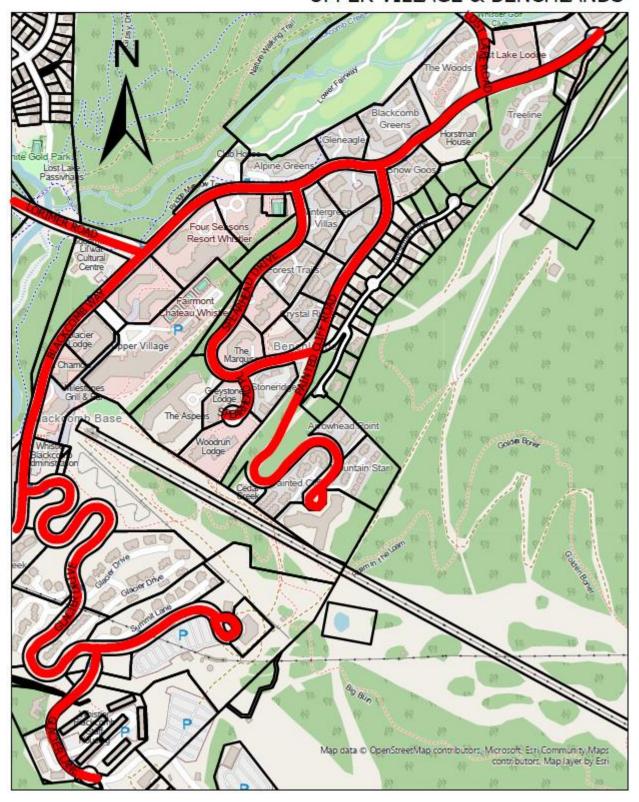

ffic Amendment Bylaw (Speed Limit |                   |
| Schedule) No. 2326, 2021".                                     |                   |
|                                                                |                   |

# SCHEDULE OF MAPS

## ALPINE NORTH



## ALPINE SOUTH



## ALTA LAKE ROAD



## **BAYSHORES**



#### **BLUEBERRY HILL**



#### **BRIO**



#### CHEAKAMUS CROSSING



#### **CREEKSIDE**



# **EMERALD ESTATES**



## **FUNCTION JUNCTION**



#### HILLCREST & ALTA VISTA



#### NICKLAUS NORTH & MONS



## **NORDIC**



#### **RAINBOW**



#### SPRING CREEK



#### **NESTERS CROSSING & SPRUCE GROVE**



#### SPRING CREEK



#### **NESTERS CROSSING & SPRUCE GROVE**



#### STONEBRIDGE & NITA LAKE ESTATES



#### TWIN LAKES



#### **UPPER VILLAGE & BENCHLANDS**



#### WHISTLER VILLAGE



# VILLAGE NORTH, NESTERS & WHITE GOLD



#### WHISTLER CAY ESTATES & TAPLEY'S FARM



## WHISTLER CAY HEIGHTS