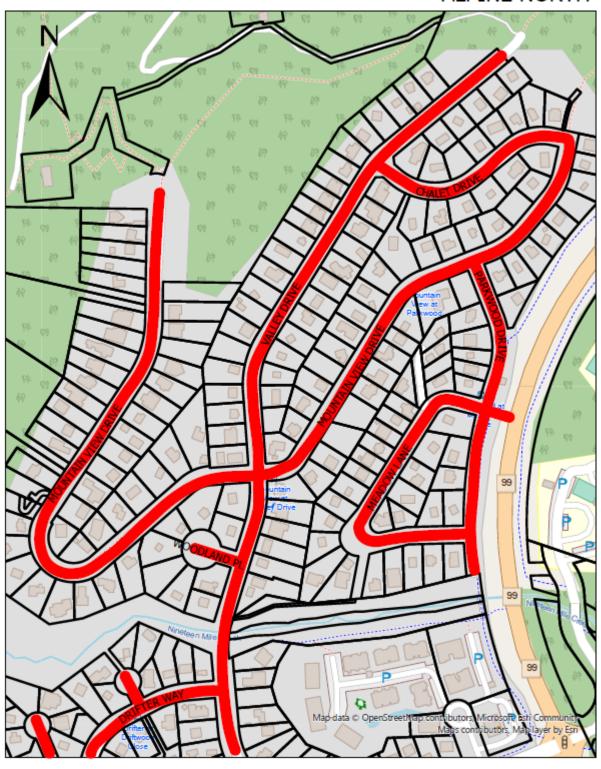

## ALPINE NORTH

"No person shall drive or operate a motor vehicle on any of those highways or portions of highways shown in grey on Schedule "B" at a greater rate of speed than 30 km/h. For clarity and in accordance with section 146(9) of the Motor Vehicle Act a person who contravenes this Section does not commit an offence against this bylaw but may contravene section 146(7) of the Motor Vehicle Act."

With: "Section 18 Lower Speed Limit on Designated Highways":

"No person shall drive or operate a motor vehicle on any of those highways or portions of highways shown in red on Schedule "B" at a greater rate of speed than 30 km/h. For clarity and in accordance with section 146(9) of the Motor Vehicle Act a person who contravenes this Section does not commit an offence against this bylaw but may contravene section 146(7) of the Motor Vehicle Act."