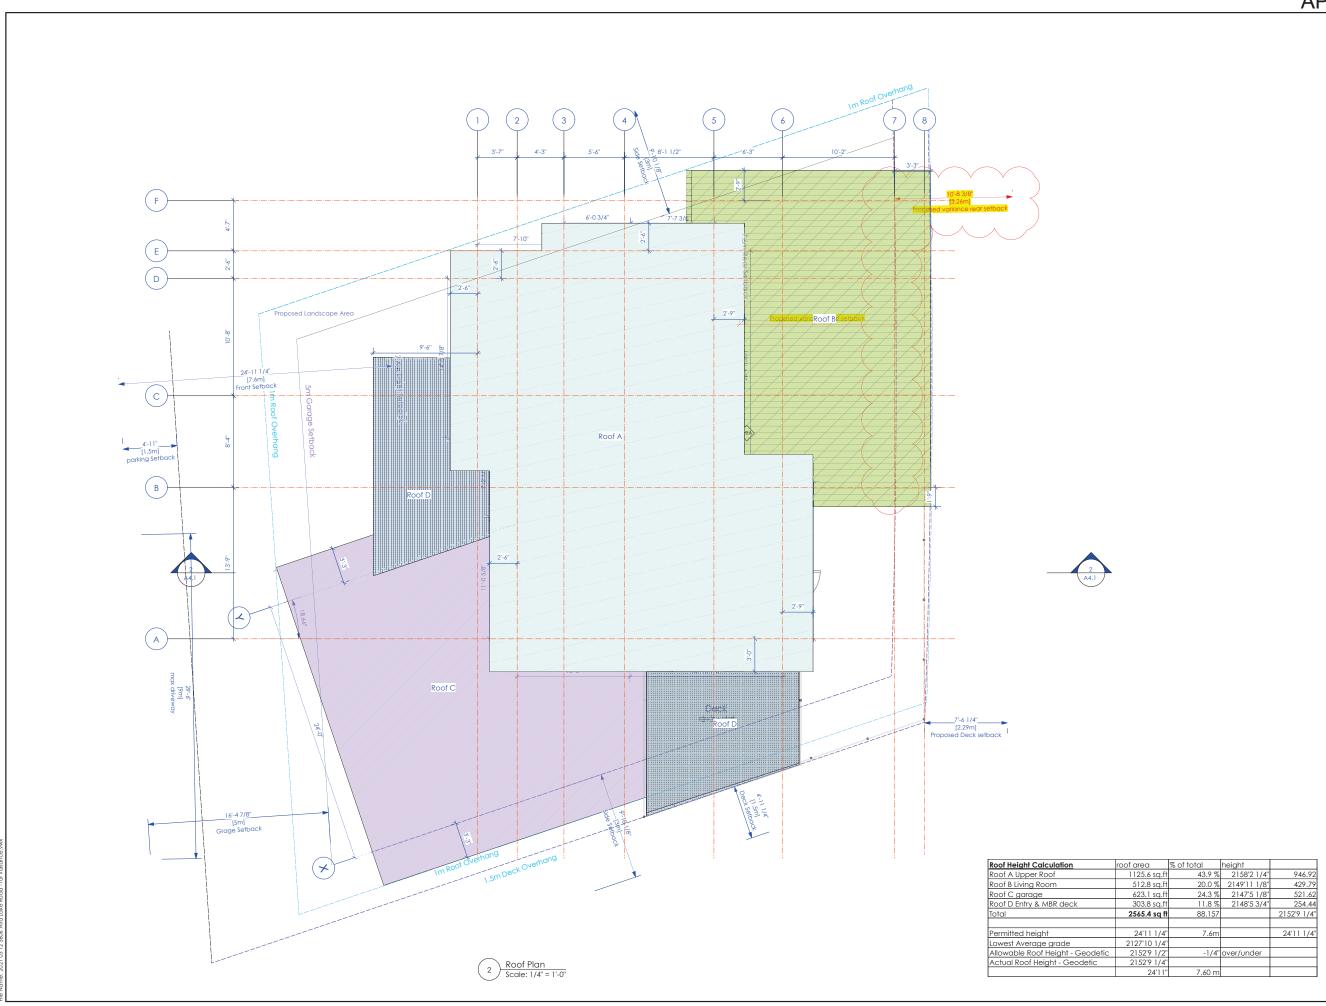

604.905.9907 www.whistlerarchitect.com

Project Title:

5606 Alta Lake Road

| Project No: 202012 | Date: 2020-12-16 |  |
|--------------------|------------------|--|
| Drawn: BL          | Scale: 1:48      |  |

Drawing Title:

Roof Plan

Drawing No: A2.5

Copyright reserved. This plan and design is and remain at all times the exclusive property of Brigittle Loranger Architecture & Planning Ltd. and cannot be used in whole or in part without the Architect's written consent. This drawing is not to be scaled. Dimensions are consortiumate, and discrepancies noted on this drawing must be