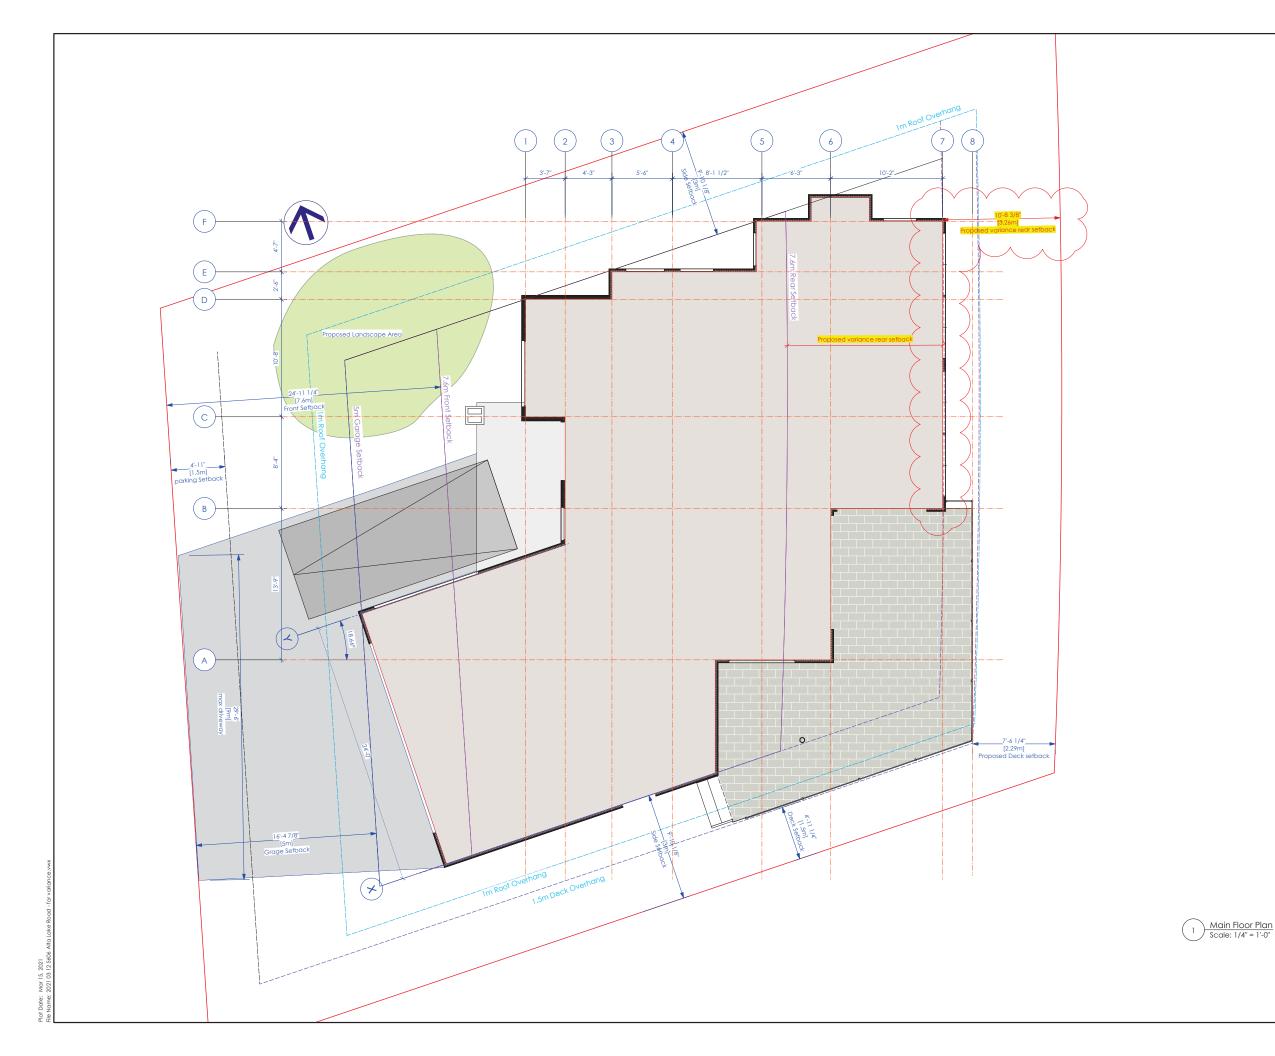

7265 Fitzsimmons Rd S., Whistler, B.C. VON 1B7

604.905.9907 www.whistlerarchitect.com

Project Title:

5606 Alta Lake Road

| Project No: 202012 | Date: 2020-12-16 |
|--------------------|------------------|
| Drawn: BL          | Scale: 1:48      |

Drawing Title:

Main Floor Plan

Drawing No: A2.3

Legal Description: Lot 38, DL2246, Plan5509 PID:005-493-960

Zoning: RS-1

Code Edition:

2018 BC BUILDING CODE PART 9

3196 West 12th Avenue, Vancouver, BC V6K 2R7