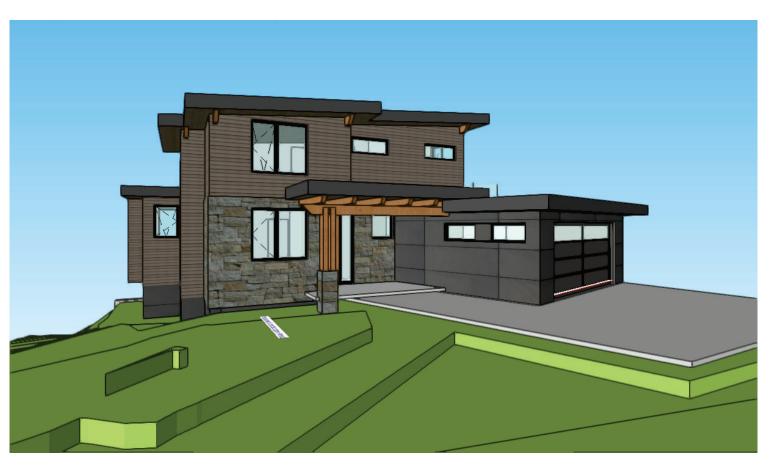

South West Perspective Scale: 1/4" = 1'-0"

Copyright reserved. This plan and design is and remain at all lim, the exclusive property of Brigitte Loranger Architecture & Plannir Ltd. and cannot be used in whole or in part without the Architect written consent. This drawing is not to be scaled. Dimensions are approximate. Any discrepancies noted on this drawing must be