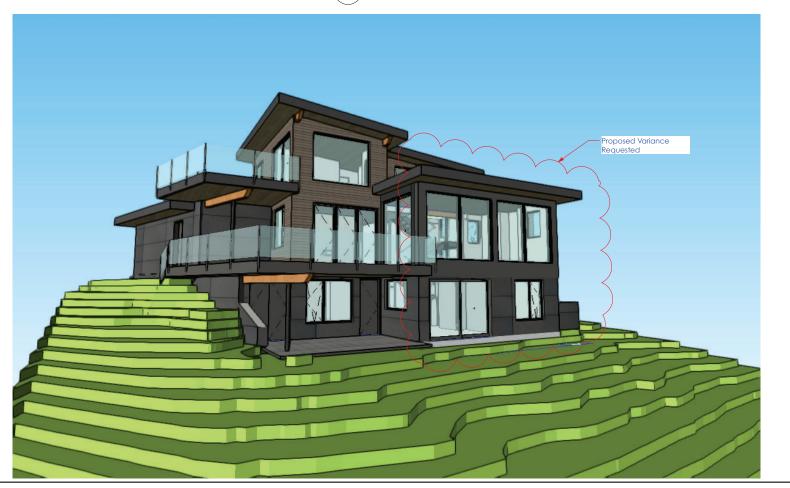

South West Perspective Scale: 1/4" = 1'-0"

Copyright reserved. This plan and design is and remain at all lim, the exclusive property of Brigitte Loranger Architecture & Plannir Ltd. and cannot be used in whole or in part without the Architect written consent. This drawing is not to be scaled. Dimensions are approximate. Any discrepancies noted on this drawing must be