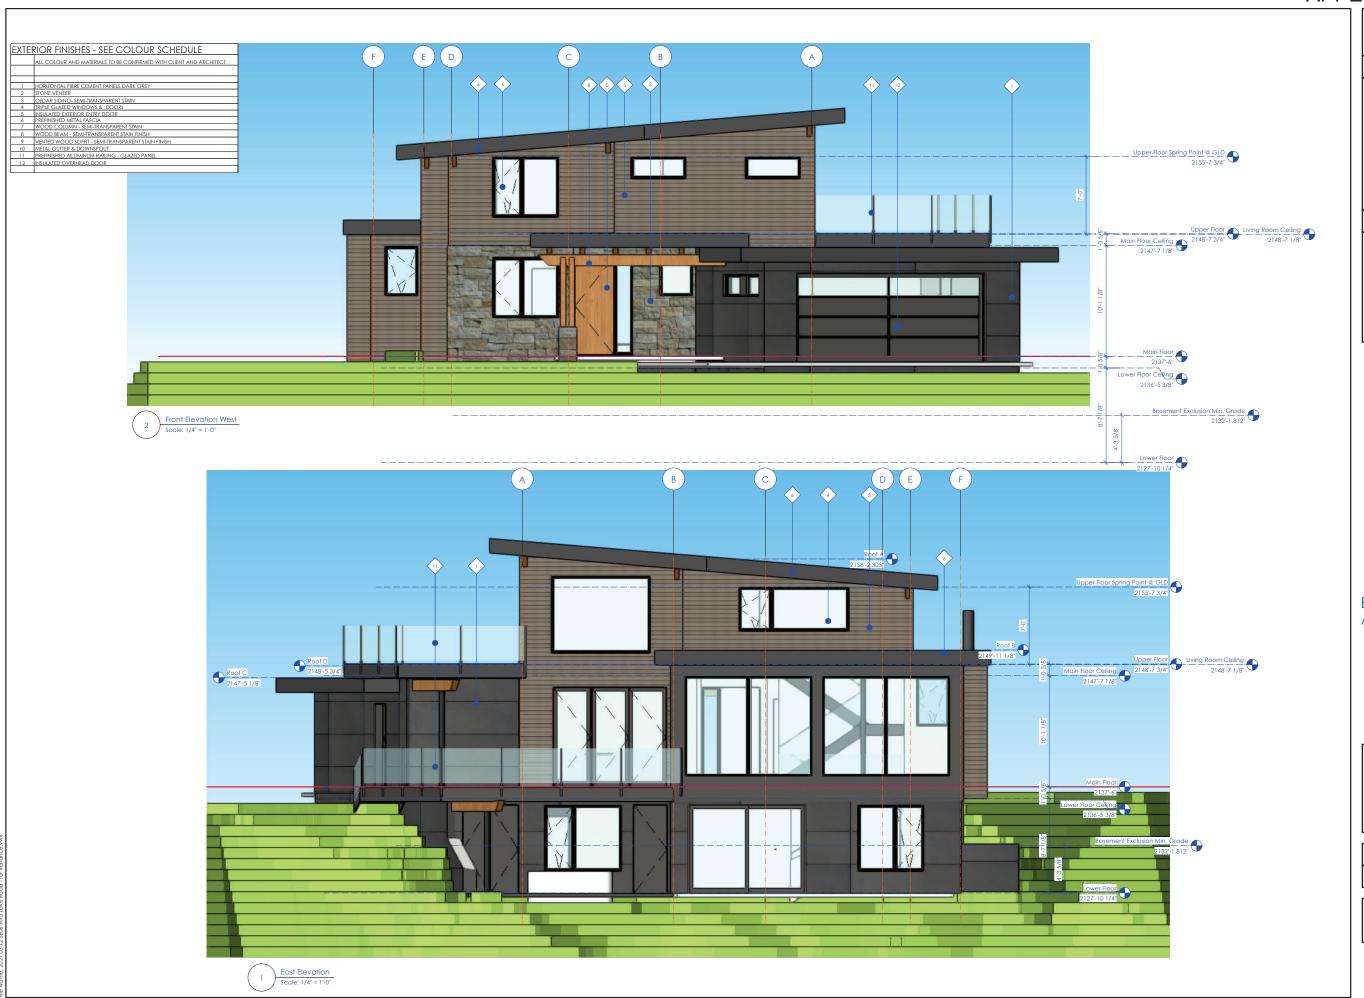

604.905.9907 www.whistlerarchitect.com

Project Title:

5606 Alta Lake Road

| Project No: 202012 | Date: 2020-12-16 |  |
|--------------------|------------------|--|
| Drawn: BL          | Scale: 1:48      |  |

Drawing Title:
Elevations

Drawing No: A3.1

Copyright reserved. This plan and design is and remain at all filme the exclusive property of Brigistle Loranger Architecture & Plannin Ltd. and cannot be used in whole or in part without the Architect written consent. This drawing is not to be scaled. Dimensions are consequent as the discovering the Architecture and the A