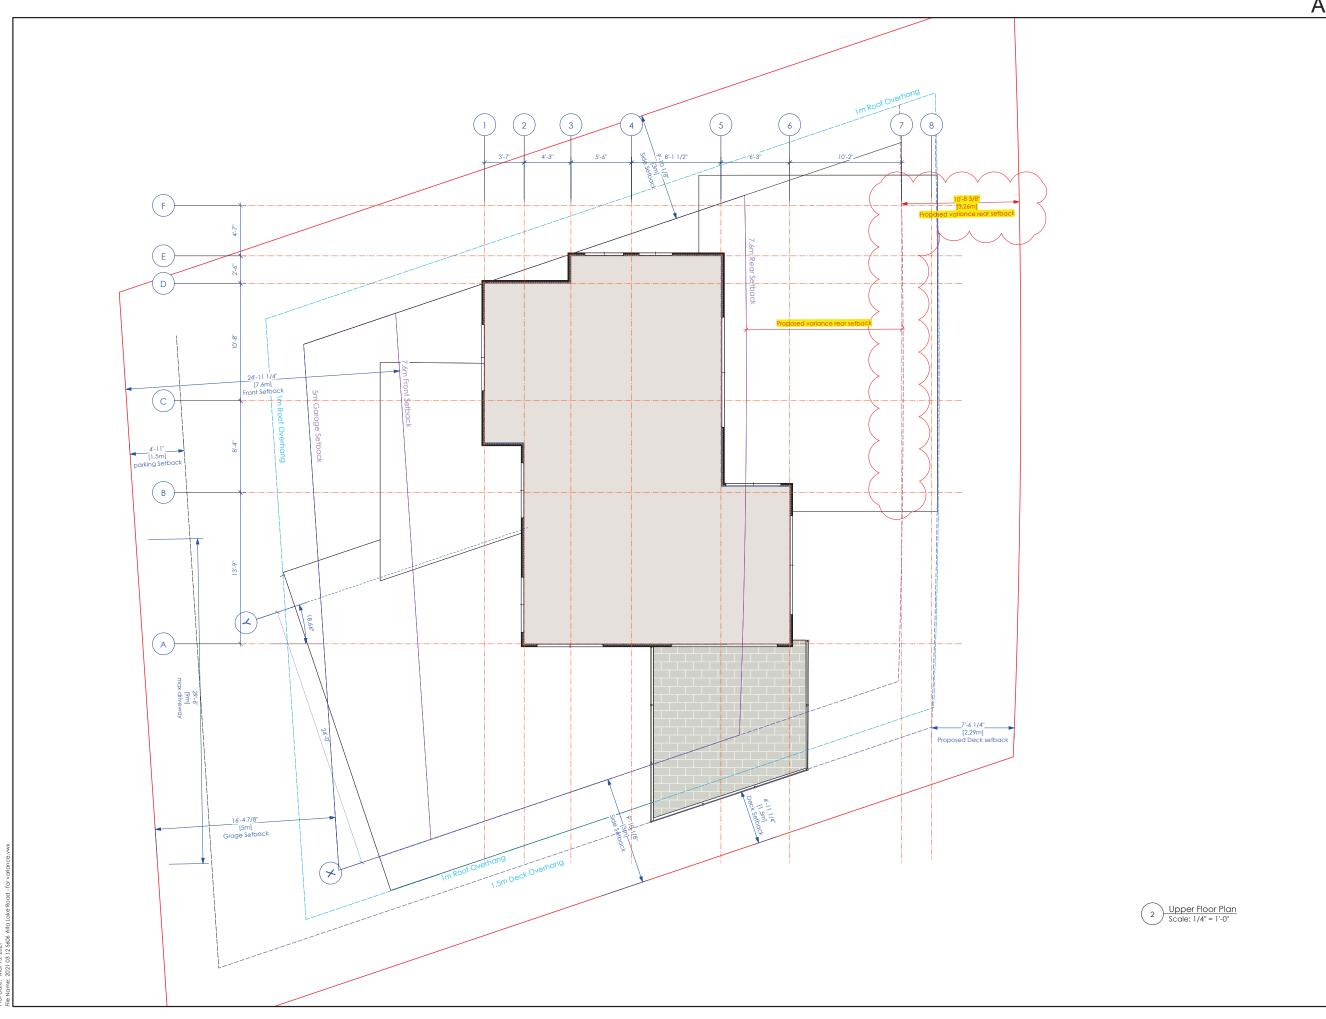

7265 Fitzsimmons Rd S., Whistler, B.C. VON 1B7

604.905.9907 www.whistlerarchitect.com

Project Title:

5606 Alta Lake Road

| Project No: 202012 | Date: 2020-12-16 |
|--------------------|------------------|
| Drawn: BL          | Scale: 1:48      |

Drawing Title:

Upper Floor Plan

Drawing No: A2.4

Copyright reserved. This plan and design is and remain at all times the exclusive property of Brigitte Loranger Architecture & Planning Ltd. and cannot be used in whole or in part without the Architect's written consent. This drawing is not to be scaled. Dimensions are approximate. Any discrepancies noted on this drawing must be