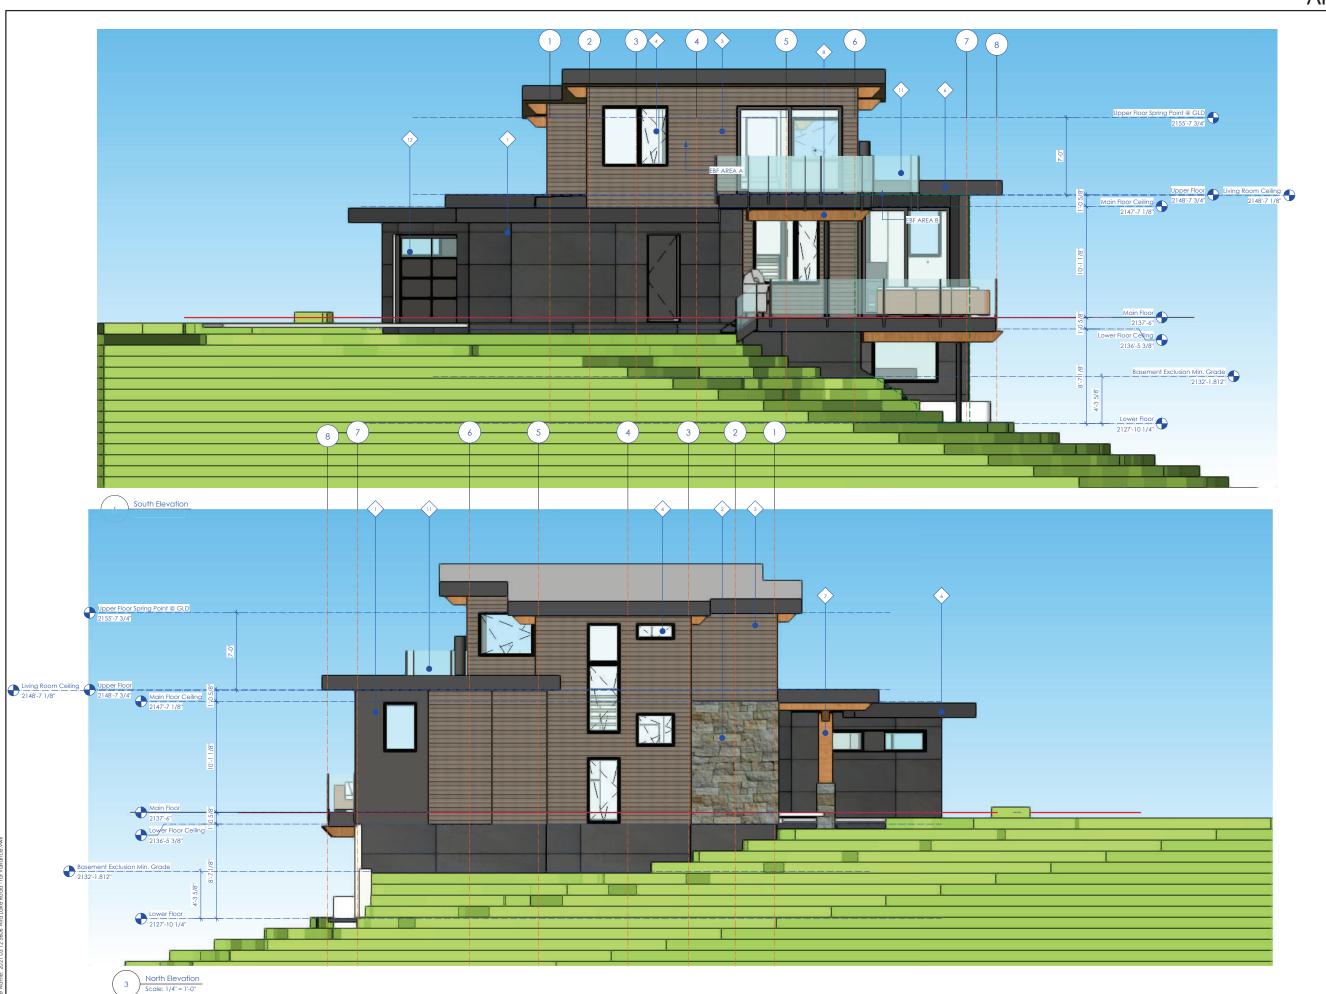

604.905.9907 www.whistlerarchitect.com

Project Title:

5606 Alta Lake Road

| Project No: 202012 | Date: 2020-12-16 |
|--------------------|------------------|
| Drawn: BL          | Scale: 1:48      |

Drawing Title:
Elevations

Drawing No: A3.2