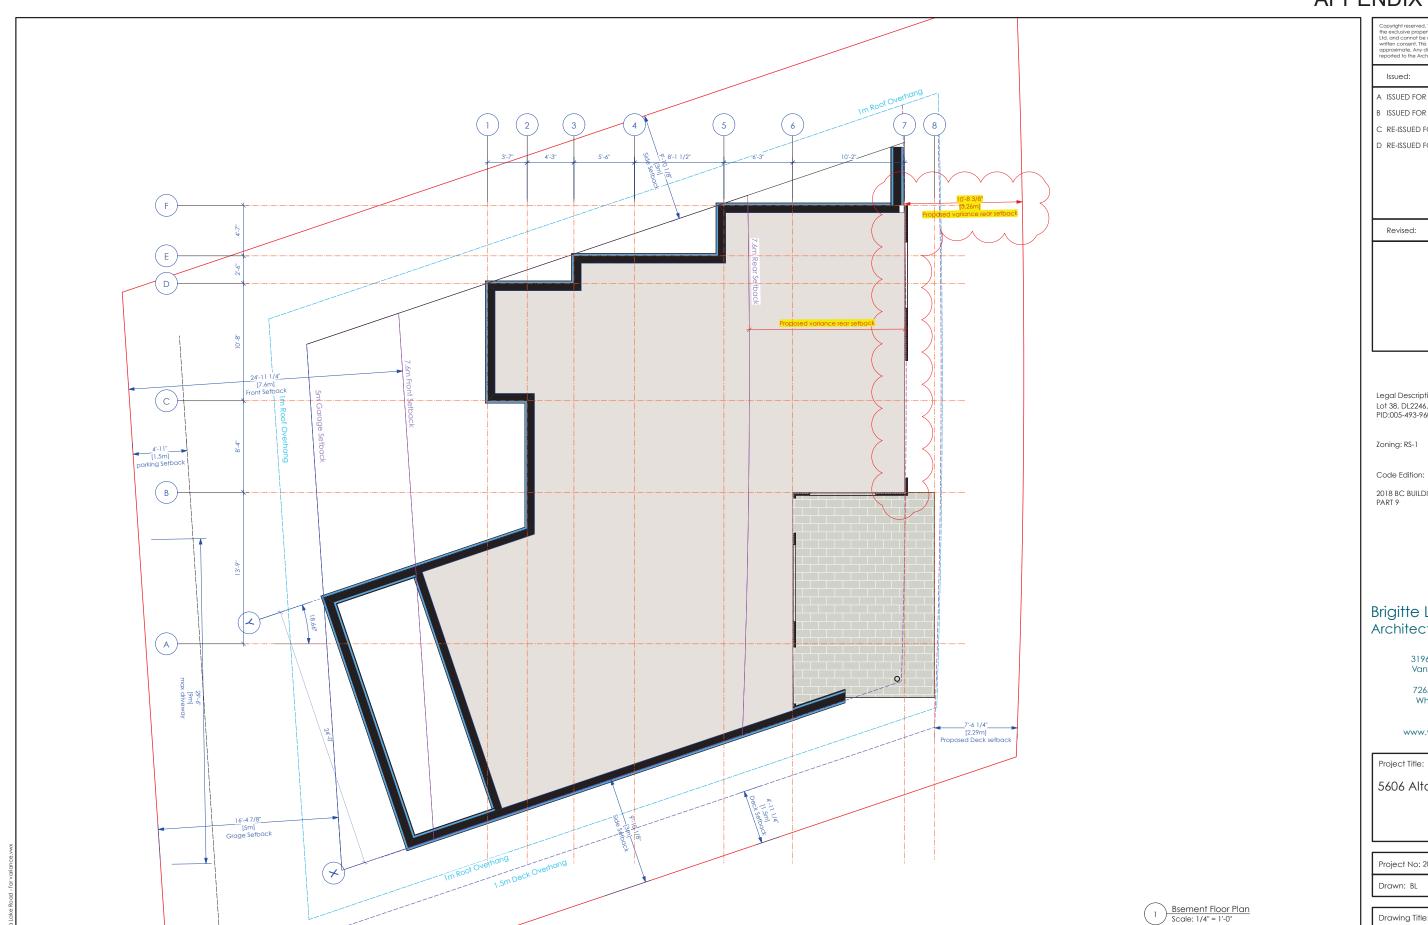

Project Title:

5606 Alta Lake Road

| Project No: 202012 | Date: 2020-12-16 |
|--------------------|------------------|
| Drawn: BL          | Scale: 1:48      |

Drawing Title:

Basement Floor Plan

Drawing No: A2.2