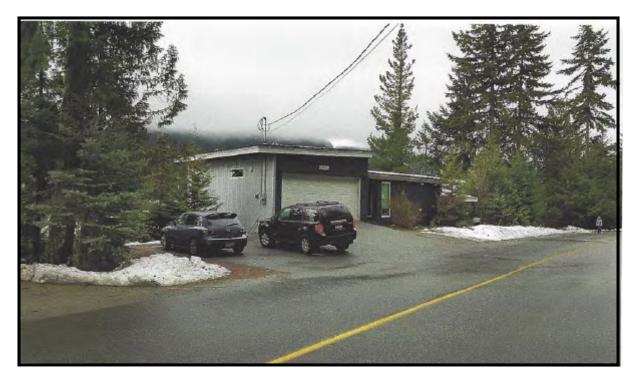

Two properties to the north of subject property: 5614 Alta Lake Road (view from Alta Lake Road)

One property to the south of subject property: 5602 Alta Lake Road (view from Alta Lake Road)

Two properties to the south of subject property: 5598 Alta Lake Road (view from Alta Lake Road)