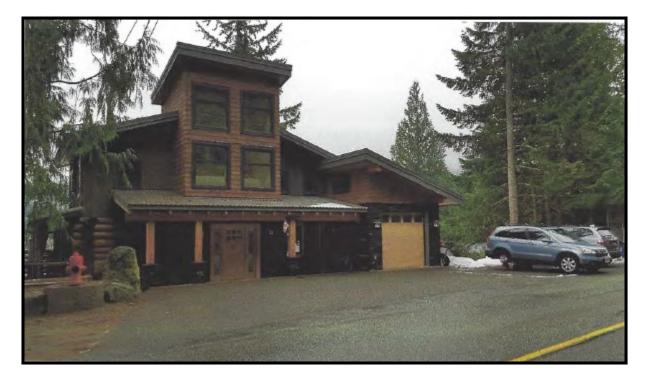

Subject Property: 5606 Alta Lake Road (view from Alta Lake Road)

Subject Property: 5606 Alta Lake Road (view of Alta Lake Road in winter, snow storage, pavement edge)

One property to the north of subject property: 5610 Alta Lake Road (view from Alta Lake Road)