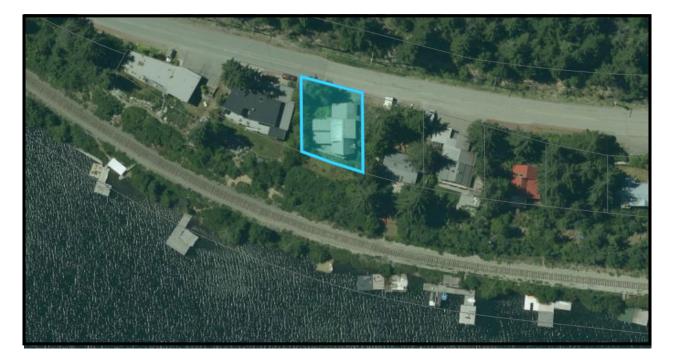

## **APPENDIX D**

Subject neighbourhood with subject property **5606 Alta Lake Road** highlighted (aerial view)

Subject neighbourhood with subject property 5606 Alta Lake Road highlighted (view from Alta Lake) Left to Right: **5598 Alta Lake Road – 5602 Alta Lake Road – 5606 Alta Lake Road - 5610 Alta Lake Road** 