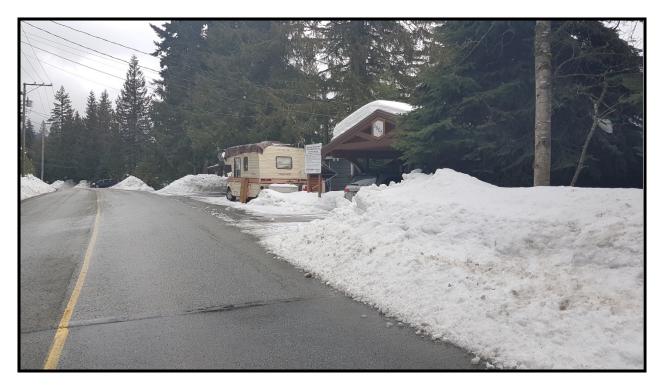

Subject Property: 5606 Alta Lake Road (view from Alta Lake Road)

Subject Property: 5606 Alta Lake Road (view of Alta Lake Road in winter, snow storage, pavement edge)

One property to the north of subject property: 5610 Alta Lake Road (view from Alta Lake Road)