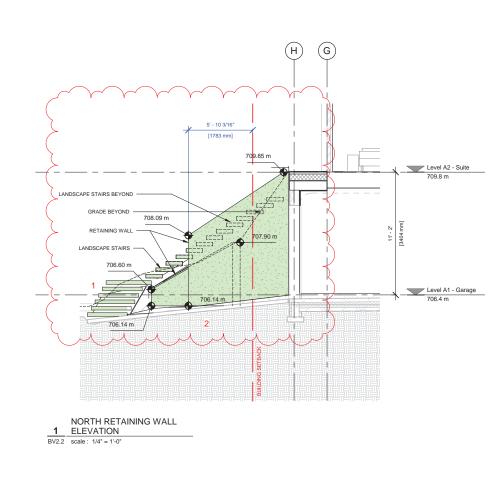

## Appendix C

1/4" = 1'-0"

BV1.0

2 ELEVATIONS BV2.2 scale : 1/4" = 1'-0"

LANDSCAPING ELEMENTS OUTSIDE OF BUILDING SETBACKS

LANDSCAPING ELEMENTS WITHIN 1m OF PROPERTY BOUNDARY

LANDSCAPING ELEMENTS ON NEIGHBOURING PROPERTY

## VARIANCE :

- 1. VARIANCE TO ALLOW LANDSCAPE STAIRS OVER 0.6 m IN HEIGHT WITHIN SIDE AND FRONT SE
- 2. VARIANCE TO ALLOW RETAINING WALL OVER 0.6m HIGH OUTSIDE OF BUILDING SET BACK DU

3. VARIANCE TO ALLOW ROCK STACK RETAINING WALLS OVER 0.6m HIGH OUTSIDE OF BUILDING ROCK STACK WALLS OF ADJACENT SITE DUE TO STEEP SITE CONDITIONS AND TO BE IN AESTH PROPERTY'S LANDSCAPING.

2. VARIANCE TO ALLOW RETAINING WALL OVER 0.6m HIGH OUTSIDE OF BUILDING SET BACK DUE TO STEEP SITE CONDITIONS.

3. VARIANCE TO ALLOW ROCK STACK RETAINING WALLS OVER 0.6m HIGH OUTSIDE OF BUILDING SETBACK TO ALIGN AND INTEGRATE WITH ROCK STACK WALLS OF ADJACENT SITE DUE TO STEEP SITE CONDITIONS AND TO BE IN AESTHETIC HARMONY WITH NEIGHBOURING PROPERTY'S LANDSCAPING.

4. VARIANCE TO ALLOW LANDSCAPE FEATURES (ROCK STACK RETAINING) WITHIN 1m OF PROPERTY LINE. ROCK STACK RETAINING CONTINUES TO PROPERTY LINE TO FULLY INTEGRATE INTO NEIGHBOURING PROPERTY'S RETAINING AND NATURAL GRADE OF THE SITE.

4. VARIANCE TO ALLOW LANDSCAPE FEATURES (ROCK STACK RETAINING) WITHIN 1m OF PROP CONTINUES TO PROPERTY LINE TO FULLY INTEGRATE INTO NEIGHBOURING PROPERTY'S RETA

|                                                                                     | <b>STARK</b><br>architecture                                                                                                                                                                                                                                                                                                                                                                                                                                                                                                                                                                                                                                                         |
|-------------------------------------------------------------------------------------|--------------------------------------------------------------------------------------------------------------------------------------------------------------------------------------------------------------------------------------------------------------------------------------------------------------------------------------------------------------------------------------------------------------------------------------------------------------------------------------------------------------------------------------------------------------------------------------------------------------------------------------------------------------------------------------|
| S OUTSIDE OF<br>ATE AND ALIGN<br>CK RETAINING                                       | Stark Architecture Ltd.   210 - 38026 Second Ave   Squariish, V8B 0C3   t: 604 620 1210   e: contact@starkarch.com   THIS DRAWINGS AND RELATED DESIGNS ARE THE   EXCLUSIVE PROPERTY OF STARK ARCHITECTURE LTD.,<br>AND CANNOT BE USED OR REPRODUCED WITHOUT<br>EXPRESS WHITTEN CONSENT: ONLY THOSE DRAWINGS   BEARING AN ORGINAL PROFESSIONAL SEAL, SHALL BE<br>DRAWING AN ORGINAL PROFESSIONAL SEAL, SHALL BE<br>DRAWING AN ORGINAL PROFESSIONAL SEAL, SHALL BE<br>DRAWING AN ORGINAL PROFESSIONAL SEAL, SHALL BE<br>DESTRICT APPLICATIONS AND THAN BRECEVED<br>NOTED ON THE DRAWING ANY DRAWING RECEVED<br>ELECTRONICALLY, IS TO BE USED FOR INFORMATION<br>AND/OR REFERENCE ONLY. |
| 713 m                                                                               |                                                                                                                                                                                                                                                                                                                                                                                                                                                                                                                                                                                                                                                                                      |
| r Level A2 - Suite<br>709.8 m                                                       |                                                                                                                                                                                                                                                                                                                                                                                                                                                                                                                                                                                                                                                                                      |
|                                                                                     | No. Description Date   1 Board of Variance Application 26-02-020   2 Board of Variance Appl. 24-03-2020   3 Development Variance 15-07-2020   Amendment 1 Development Variance 15-07-2020   Amendment 1 Development Variance 23-07-2020                                                                                                                                                                                                                                                                                                                                                                                                                                              |
| r Level M0 - Entry<br>706.9 m                                                       |                                                                                                                                                                                                                                                                                                                                                                                                                                                                                                                                                                                                                                                                                      |
|                                                                                     | Saunders<br>Residence                                                                                                                                                                                                                                                                                                                                                                                                                                                                                                                                                                                                                                                                |
|                                                                                     | 2461 Snow Valley Pl,<br>Whistler.                                                                                                                                                                                                                                                                                                                                                                                                                                                                                                                                                                                                                                                    |
|                                                                                     | Stamp                                                                                                                                                                                                                                                                                                                                                                                                                                                                                                                                                                                                                                                                                |
|                                                                                     | ISSUED FOR DVP<br>AMENDMENT 2<br>JULY 23 2020                                                                                                                                                                                                                                                                                                                                                                                                                                                                                                                                                                                                                                        |
| SETBACK<br>DUE TO STEEP SITE CONDITIONS.<br>ING SETBACK TO ALIGN AND INTEGRATE WITH | RETAINING WALL<br>ELEVATIONS                                                                                                                                                                                                                                                                                                                                                                                                                                                                                                                                                                                                                                                         |
| PERTY LINE. ROCK STACK RETAINING<br>FAINING AND NATURAL GRADE OF THE SITE.          | 1/4" = 1'-0" BV2.2                                                                                                                                                                                                                                                                                                                                                                                                                                                                                                                                                                                                                                                                   |
|                                                                                     |                                                                                                                                                                                                                                                                                                                                                                                                                                                                                                                                                                                                                                                                                      |