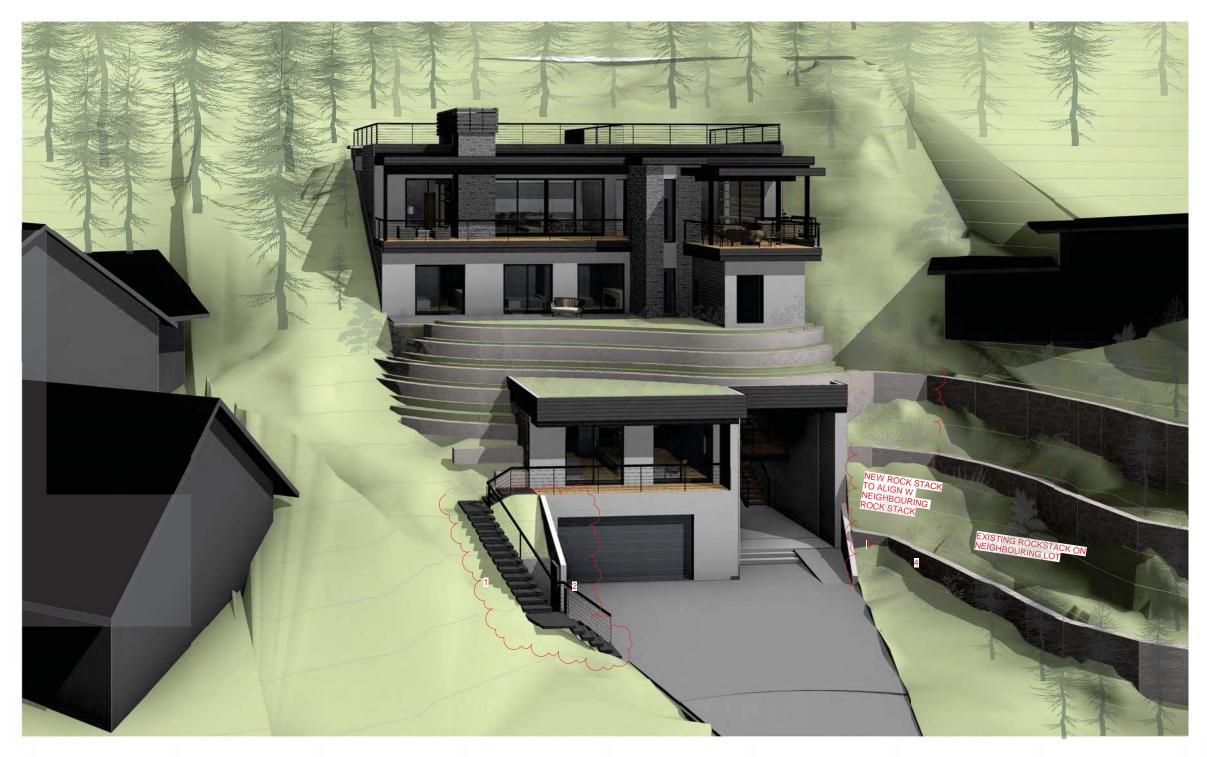

2. VARIANCE TO ALLOW RETAINING WALL OVER 0.6m HIGH OUTSIDE OF BUILDING SET BACK DUE TO STEEP SITE CONDITIONS.

3. VARIANCE TO ALLOW ROCK STACK RETAINING WALLS OVER 0.6m HIGH OUTSIDE OF BUILDING SETBACK TO ALIGN AND INTEGRATE WITH ROCK STACK WALLS OF ADJACENT SITE DUE TO STEEP SITE CONDITIONS AND TO BE IN AESTHETIC HARMONY WITH NEIGHBOURING PROPERTY'S LANDSCAPING.

4. VARIANCE TO ALLOW LANDSCAPE FEATURES (ROCK STACK RETAINING) WITHIN 1m OF PROPERTY LINE. ROCK STACK RETAINING CONTINUES TO PROPERTY LINE TO FULLY INTEGRATE INTO NEIGHBOURING PROPERTY'S RETAINING AND NATURAL GRADE OF THE SITE.

## VARIANCE :

- 1. VARIANCE TO ALLOW LANDSCAPE STAIRS OVER 0.6 m IN HEIGHT WITHIN SIDE AND FRONT SE
- 2. VARIANCE TO ALLOW RETAINING WALL OVER 0.6m HIGH OUTSIDE OF BUILDING SET BACK DU

3. VARIANCE TO ALLOW ROCK STACK RETAINING WALLS OVER 0.6m HIGH OUTSIDE OF BUILDING ROCK STACK WALLS OF ADJACENT SITE DUE TO STEEP SITE CONDITIONS AND TO BE IN AESTH PROPERTY'S LANDSCAPING.

1 Perspective - For Retaining Variance n.t.s.

VARIANCE :

1. VARIANCE TO ALLOW LANDSCAPE STAIRS OVER 0.6 m IN HEIGHT WITHIN SIDE AND FRONT SETBACK

2. VARIANCE TO ALLOW RETAINING WALL OVER 0.6m HIGH OUTSIDE OF BUILDING SET BACK DUE TO STEEP SITE CONDITIONS.

3. VARIANCE TO ALLOW ROCK STACK RETAINING WALLS OVER 0.6m HIGH OUTSIDE OF BUILDING SETBACK TO ALIGN AND INTEGRATE WITH ROCK STACK WALLS OF ADJACENT SITE DUE TO STEEP SITE CONDITIONS AND TO BE IN AESTHETIC HARMONY WITH NEIGHBOURING PROPERTY'S LANDSCAPING.

## PERSPECTIVE VIEW

1/4" = 1'-0"