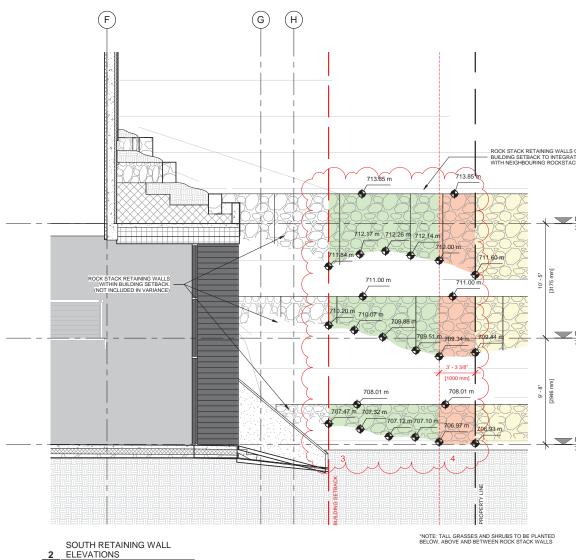

## Appendix C

1/4" = 1'-0"

BV1.0

2 ELEVATIONS BV2.2 scale : 1/4" = 1'-0"

LANDSCAPING ELEMENTS OUTSIDE OF BUILDING SETBACKS

LANDSCAPING ELEMENTS WITHIN 1m OF PROPERTY BOUNDARY

LANDSCAPING ELEMENTS ON NEIGHBOURING PROPERTY

2. VARIANCE TO ALLOW RETAINING WALL OVER 0.6m HIGH OUTSIDE OF BUILDING SET BACK DUE TO STEEP SITE CONDITIONS.

3. VARIANCE TO ALLOW ROCK STACK RETAINING WALLS OVER 0.6m HIGH OUTSIDE OF BUILDING SETBACK TO ALIGN AND INTEGRATE WITH ROCK STACK WALLS OF ADJACENT SITE DUE TO STEEP SITE CONDITIONS AND TO BE IN AESTHETIC HARMONY WITH NEIGHBOURING PROPERTY'S LANDSCAPING.

4. VARIANCE TO ALLOW LANDSCAPE FEATURES (ROCK STACK RETAINING) WITHIN 1m OF PROPERTY LINE. ROCK STACK RETAINING CONTINUES TO PROPERTY LINE TO FULLY INTEGRATE INTO NEIGHBOURING PROPERTY'S RETAINING AND NATURAL GRADE OF THE SITE.

3. VARIANCE TO ALLOW ROCK STACK RETAINING WALLS OVER 0.6m HIGH OUTSIDE OF BUILDING SETBACK TO ALIGN AND INTEGRATE WITH ROCK STACK WALLS OF ADJACENT SITE DUE TO STEEP SITE CONDITIONS AND TO BE IN AESTHETIC HARMONY WITH NEIGHBOURING PROPERTY'S LANDSCAPING.