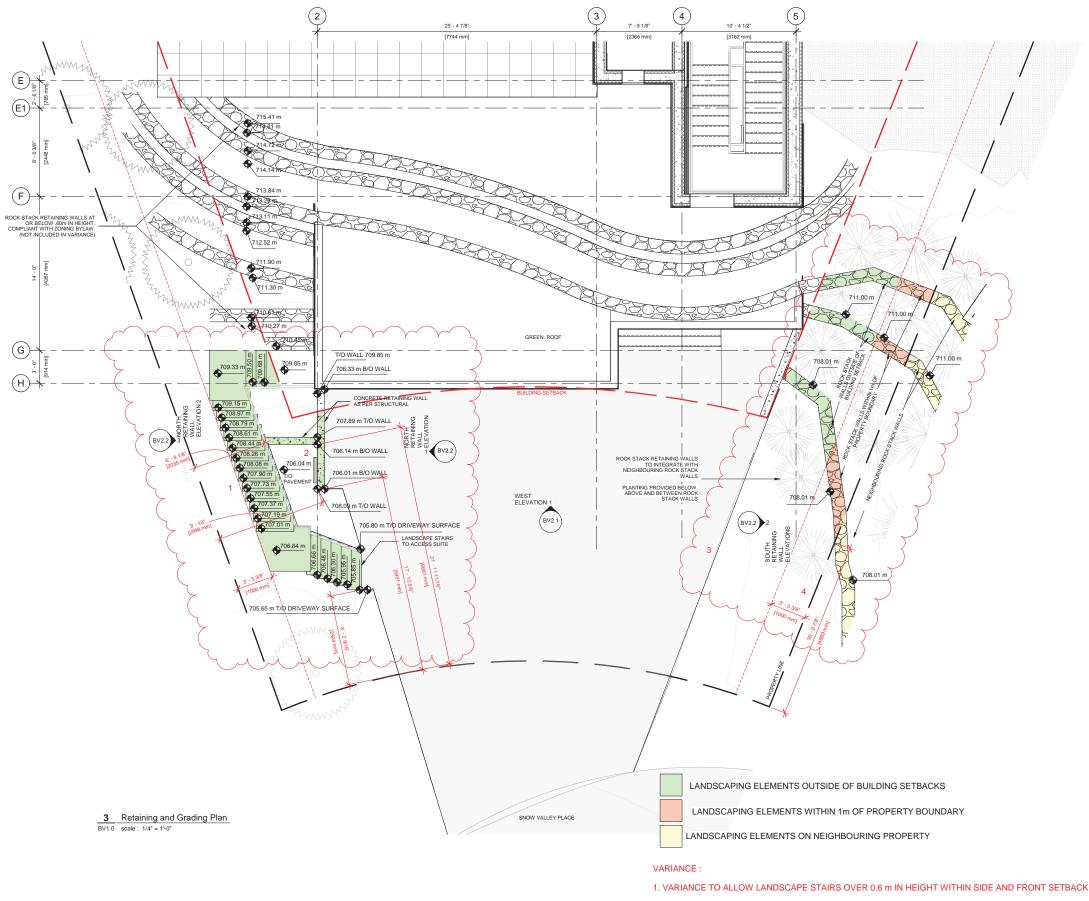

## Appendix C

1/4" = 1'-0"

BV1.0

2 ELEVATIONS BV2.2 scale : 1/4" = 1'-0"

LANDSCAPING ELEMENTS OUTSIDE OF BUILDING SETBACKS

LANDSCAPING ELEMENTS WITHIN 1m OF PROPERTY BOUNDARY

LANDSCAPING ELEMENTS ON NEIGHBOURING PROPERTY

## VARIANCE :

- 1. VARIANCE TO ALLOW LANDSCAPE STAIRS OVER 0.6 m IN HEIGHT WITHIN SIDE AND FRONT SE
- 2. VARIANCE TO ALLOW RETAINING WALL OVER 0.6m HIGH OUTSIDE OF BUILDING SET BACK DU

3. VARIANCE TO ALLOW ROCK STACK RETAINING WALLS OVER 0.6m HIGH OUTSIDE OF BUILDING ROCK STACK WALLS OF ADJACENT SITE DUE TO STEEP SITE CONDITIONS AND TO BE IN AESTH PROPERTY'S LANDSCAPING.

2. VARIANCE TO ALLOW RETAINING WALL OVER 0.6m HIGH OUTSIDE OF BUILDING SET BACK DUE TO STEEP SITE CONDITIONS.

3. VARIANCE TO ALLOW ROCK STACK RETAINING WALLS OVER 0.6m HIGH OUTSIDE OF BUILDING SETBACK TO ALIGN AND INTEGRATE WITH ROCK STACK WALLS OF ADJACENT SITE DUE TO STEEP SITE CONDITIONS AND TO BE IN AESTHETIC HARMONY WITH NEIGHBOURING PROPERTY'S LANDSCAPING.

4. VARIANCE TO ALLOW LANDSCAPE FEATURES (ROCK STACK RETAINING) WITHIN 1m OF PROPERTY LINE. ROCK STACK RETAINING CONTINUES TO PROPERTY LINE TO FULLY INTEGRATE INTO NEIGHBOURING PROPERTY'S RETAINING AND NATURAL GRADE OF THE SITE.