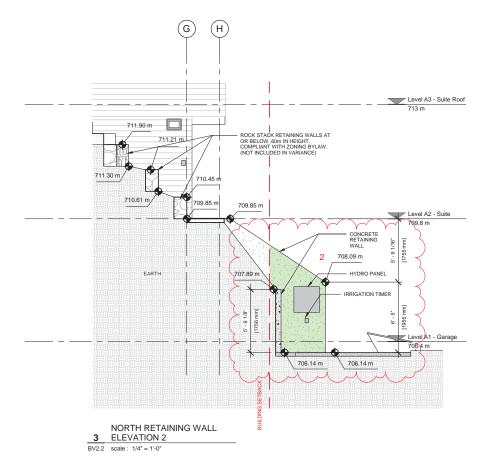

## Appendix C

1/4" = 1'-0"

BV1.0

2 ELEVATIONS BV2.2 scale : 1/4" = 1'-0"

LANDSCAPING ELEMENTS OUTSIDE OF BUILDING SETBACKS

LANDSCAPING ELEMENTS WITHIN 1m OF PROPERTY BOUNDARY

LANDSCAPING ELEMENTS ON NEIGHBOURING PROPERTY

## VARIANCE :

- 1. VARIANCE TO ALLOW LANDSCAPE STAIRS OVER 0.6 m IN HEIGHT WITHIN SIDE AND FRONT SE
- 2. VARIANCE TO ALLOW RETAINING WALL OVER 0.6m HIGH OUTSIDE OF BUILDING SET BACK DU

3. VARIANCE TO ALLOW ROCK STACK RETAINING WALLS OVER 0.6m HIGH OUTSIDE OF BUILDING ROCK STACK WALLS OF ADJACENT SITE DUE TO STEEP SITE CONDITIONS AND TO BE IN AESTH PROPERTY'S LANDSCAPING.

2. VARIANCE TO ALLOW RETAINING WALL OVER 0.6m HIGH OUTSIDE OF BUILDING SET BACK DUE TO STEEP SITE CONDITIONS.

3. VARIANCE TO ALLOW ROCK STACK RETAINING WALLS OVER 0.6m HIGH OUTSIDE OF BUILDING SETBACK TO ALIGN AND INTEGRATE WITH ROCK STACK WALLS OF ADJACENT SITE DUE TO STEEP SITE CONDITIONS AND TO BE IN AESTHETIC HARMONY WITH NEIGHBOURING PROPERTY'S LANDSCAPING.

4. VARIANCE TO ALLOW LANDSCAPE FEATURES (ROCK STACK RETAINING) WITHIN 1m OF PROPERTY LINE. ROCK STACK RETAINING CONTINUES TO PROPERTY LINE TO FULLY INTEGRATE INTO NEIGHBOURING PROPERTY'S RETAINING AND NATURAL GRADE OF THE SITE.

4. VARIANCE TO ALLOW LANDSCAPE FEATURES (ROCK STACK RETAINING) WITHIN 1m OF PROP CONTINUES TO PROPERTY LINE TO FULLY INTEGRATE INTO NEIGHBOURING PROPERTY'S RETA

|                                                                                     | <b>STARK</b><br>architecture                                                                                                                                                                                                                                                                                                                                                                                                                                                                                                                                                                                                                                                         |
|-------------------------------------------------------------------------------------|--------------------------------------------------------------------------------------------------------------------------------------------------------------------------------------------------------------------------------------------------------------------------------------------------------------------------------------------------------------------------------------------------------------------------------------------------------------------------------------------------------------------------------------------------------------------------------------------------------------------------------------------------------------------------------------|
| S OUTSIDE OF<br>ATE AND ALIGN<br>CK RETAINING                                       | Stark Architecture Ltd.   210 - 38026 Second Ave   Squariish, V8B 0C3   t: 604 620 1210   e: contact@starkarch.com   THIS DRAWINGS AND RELATED DESIGNS ARE THE   EXCLUSIVE PROPERTY OF STARK ARCHITECTURE LTD.,<br>AND CANNOT BE USED OR REPRODUCED WITHOUT<br>EXPRESS WHITTEN CONSENT: ONLY THOSE DRAWINGS   BEARING AN ORGINAL PROFESSIONAL SEAL, SHALL BE<br>DRAWING AN ORGINAL PROFESSIONAL SEAL, SHALL BE<br>DRAWING AN ORGINAL PROFESSIONAL SEAL, SHALL BE<br>DRAWING AN ORGINAL PROFESSIONAL SEAL, SHALL BE<br>DESTRICT APPLICATIONS AND THAN BRECEVED<br>NOTED ON THE DRAWING ANY DRAWING RECEVED<br>ELECTRONICALLY, IS TO BE USED FOR INFORMATION<br>AND/OR REFERENCE ONLY. |
| 713 m                                                                               |                                                                                                                                                                                                                                                                                                                                                                                                                                                                                                                                                                                                                                                                                      |
| r Level A2 - Suite<br>709.8 m                                                       |                                                                                                                                                                                                                                                                                                                                                                                                                                                                                                                                                                                                                                                                                      |
|                                                                                     | No. Description Date   1 Board of Variance Application 26-02-020   2 Board of Variance Appl. 24-03-2020   3 Development Variance 15-07-2020   Amendment 1 Development Variance 15-07-2020   Amendment 1 Development Variance 23-07-2020                                                                                                                                                                                                                                                                                                                                                                                                                                              |
| r Level M0 - Entry<br>706.9 m                                                       |                                                                                                                                                                                                                                                                                                                                                                                                                                                                                                                                                                                                                                                                                      |
|                                                                                     | Saunders<br>Residence                                                                                                                                                                                                                                                                                                                                                                                                                                                                                                                                                                                                                                                                |
|                                                                                     | 2461 Snow Valley Pl,<br>Whistler.                                                                                                                                                                                                                                                                                                                                                                                                                                                                                                                                                                                                                                                    |
|                                                                                     | Stamp                                                                                                                                                                                                                                                                                                                                                                                                                                                                                                                                                                                                                                                                                |
|                                                                                     | ISSUED FOR DVP<br>AMENDMENT 2<br>JULY 23 2020                                                                                                                                                                                                                                                                                                                                                                                                                                                                                                                                                                                                                                        |
| SETBACK<br>DUE TO STEEP SITE CONDITIONS.<br>ING SETBACK TO ALIGN AND INTEGRATE WITH | RETAINING WALL<br>ELEVATIONS                                                                                                                                                                                                                                                                                                                                                                                                                                                                                                                                                                                                                                                         |
| PERTY LINE. ROCK STACK RETAINING<br>FAINING AND NATURAL GRADE OF THE SITE.          | 1/4" = 1'-0" BV2.2                                                                                                                                                                                                                                                                                                                                                                                                                                                                                                                                                                                                                                                                   |
|                                                                                     |                                                                                                                                                                                                                                                                                                                                                                                                                                                                                                                                                                                                                                                                                      |