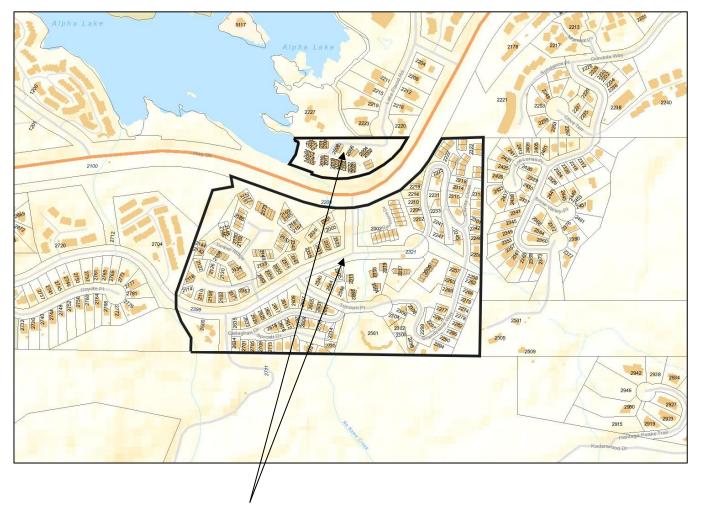

### REFERENCES

- Appendix "A" Subject Property Map
- Appendix "B" Bayshores Land Use Contract
- Appendix "C" Draft Zone

The Bayshores LUC was enacted in April 1978 to authorize "the servicing of (the lands) in preparation for development of the same for single, duplex and multiple residential dwellings as defined by the Zoning By-law by conventional subdivision and by strata plan." This Land Use Contract is registered on the affected property titles as F80566. Clause IV of the LUC refers to Zoning Bylaw 9 (in effect at the time) for development standards (e.g. setbacks, height) with exceptions regarding site area requirements.

# **Bayshores LUC**

The Bayshores LUC laid out servicing, subdivision and density provisions intended to initially divide the eastern portion of District Lot 3556 into 12 parcels, which were to accommodate 250 single family, duplex and multiple residential units. The 12 parcels would later be stratified and developed through the historically applicable development permit and building permit processes into ten separate strata plans.