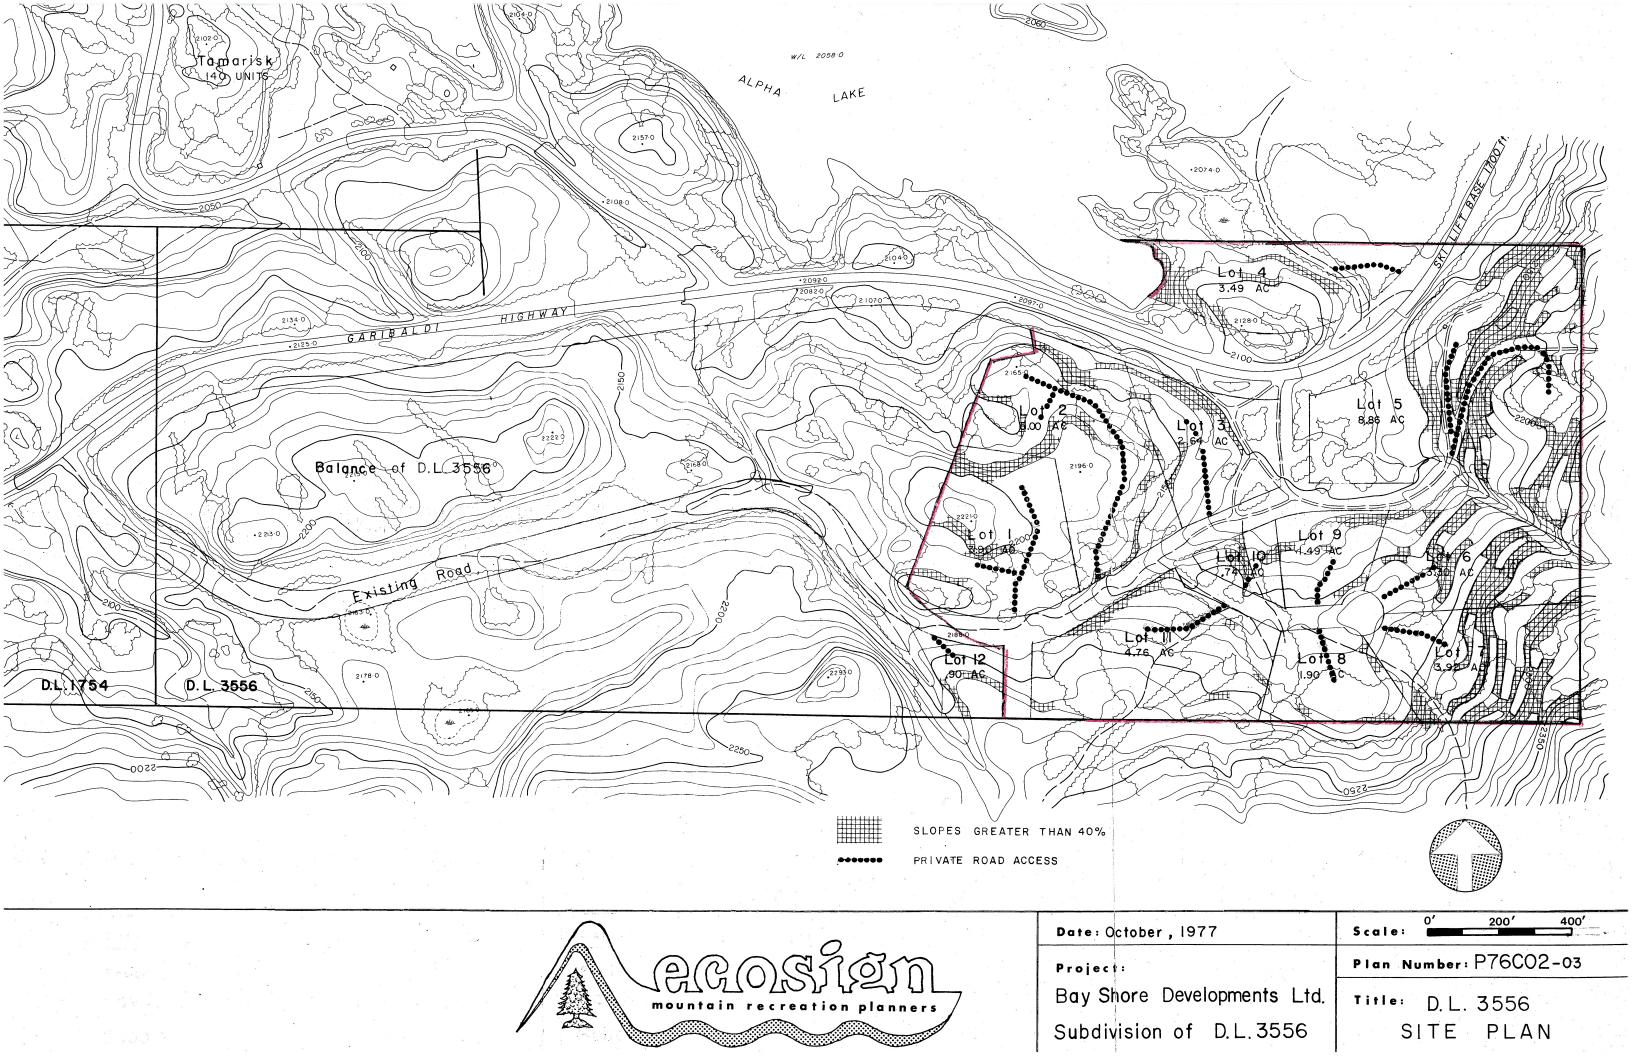

The Bayshores LUC was enacted in April 1978 to authorize "the servicing of (the lands) in preparation for development of the same for single, duplex and multiple residential dwellings as defined by the Zoning By-law by conventional subdivision and by strata plan." This Land Use Contract is registered on the affected property titles as F80566. Clause IV of the LUC refers to Zoning Bylaw 9 (in effect at the time) for development standards (e.g. setbacks, height) with exceptions regarding site area requirements.

# **Bayshores LUC**

The Bayshores LUC laid out servicing, subdivision and density provisions intended to initially divide the eastern portion of District Lot 3556 into 12 parcels, which were to accommodate 250 single family, duplex and multiple residential units. The 12 parcels would later be stratified and developed through the historically applicable development permit and building permit processes into ten separate strata plans.