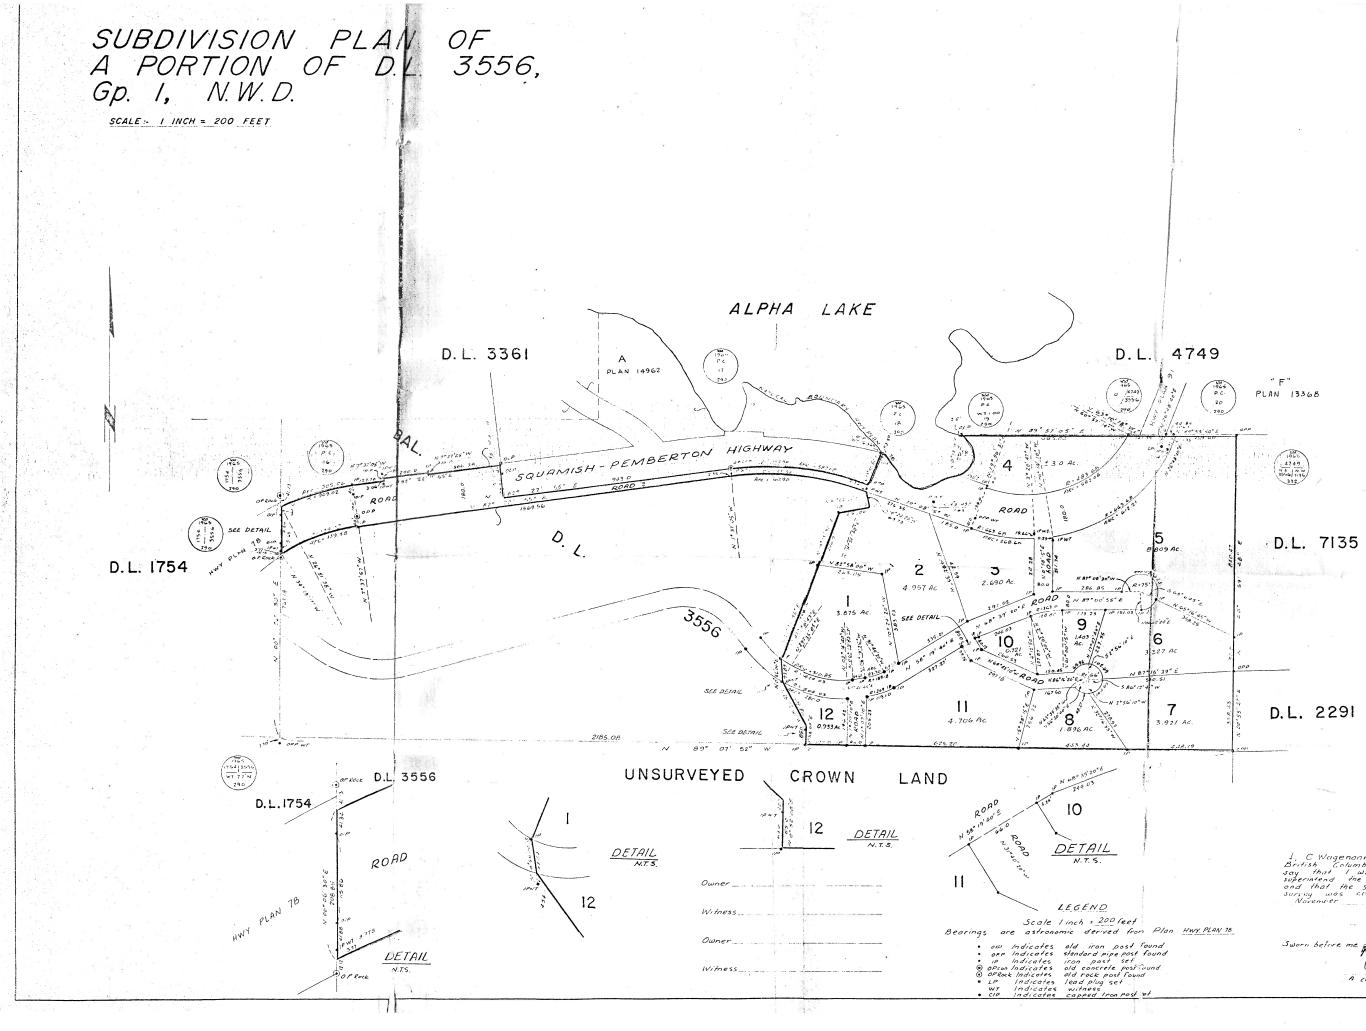

### REFERENCES

- Appendix "A" Subject Property Map
- Appendix "B" Bayshores Land Use Contract
- Appendix "C" Draft Zone

# **Bayshores LUC**

The Bayshores LUC laid out servicing, subdivision and density provisions intended to initially divide the eastern portion of District Lot 3556 into 12 parcels, which were to accommodate 250 single family, duplex and multiple residential units. The 12 parcels would later be stratified and developed through the historically applicable development permit and building permit processes into ten separate strata plans.

As shown in Appendix "C", each of the 248 strata lots are contained within subzones that correspond to the boundaries of each strata plan. Each strata lot has been assigned a permitted use and given development standards consistent with the requirements of the Land Use Contract, Zoning Bylaw 9, and applicable development permits.