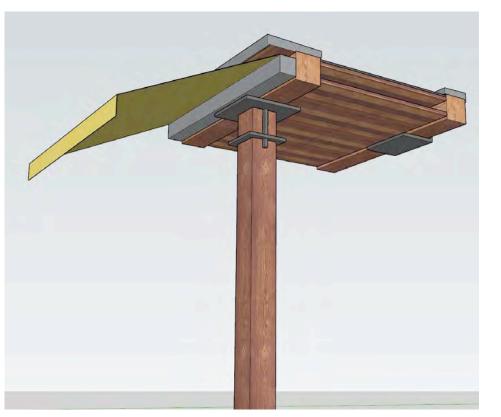

Area Site Plan

View From Village Stroll
Walking From the South

View From The South Looking down existing arcade

Detail of Canopy Construction
Typical Section

# Renderings

[N]

A 0.02

Space for Electr. and Cross Slope c/w Vent Strips

Section 1/2" = 1' -0"

> 1 Apr 2020. Issued For Review 22 Apr 2020. Issued for DP 12 May 2020. Re-Issued for DP

1/8" = 1'-0" [when printed at 22 x 34]