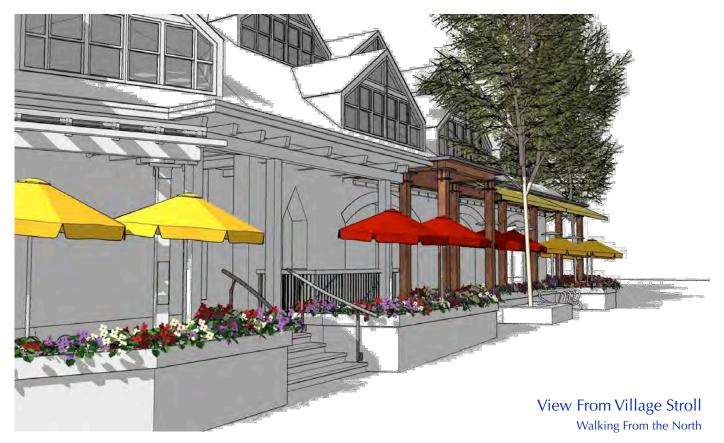

### Scope of Work.

A new canopy for the Brasserie.

Light in appearance, preciely framed with heavy fir timber.

High enough to allow the existing heaters to remain.

Awnings will be fastened to the leading edge, under an extended cornice detail.

Patio umbrellas will still fit under the awnings.

Wood will match the other wood columns around the building Soffit will be painted a lighter colour [to be determined] Flashing will be black.

Metal brackets will be black.

Area Site Plan

View From Village Stroll
Walking From the South

View From The South Looking down existing arcade

Detail of Canopy Construction
Typical Section