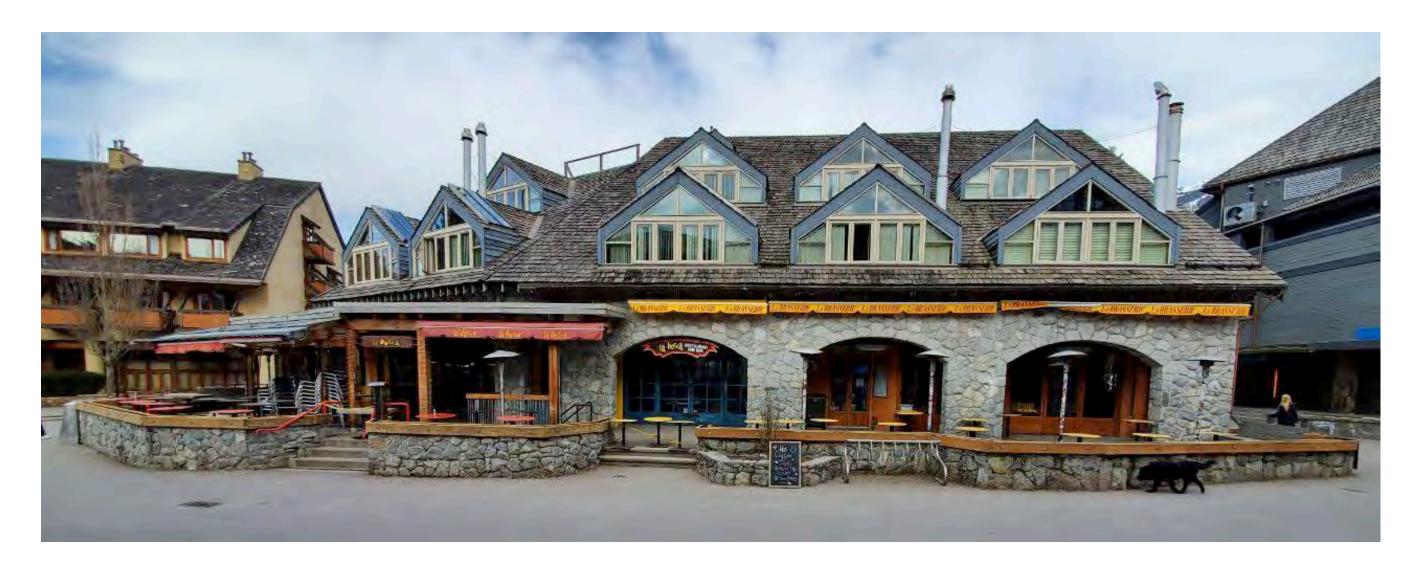

#### Recent Photo of Brasserie Patio

### Scope of Work.

A new canopy for the Brasserie.

Light in appearance, preciely framed with heavy fir timber.

High enough to allow the existing heaters to remain.

Awnings will be fastened to the leading edge, under an extended cornice detail.

Patio umbrellas will still fit under the awnings.

Wood will match the other wood columns around the building Soffit will be painted a lighter colour [to be determined] Flashing will be black.

Metal brackets will be black.