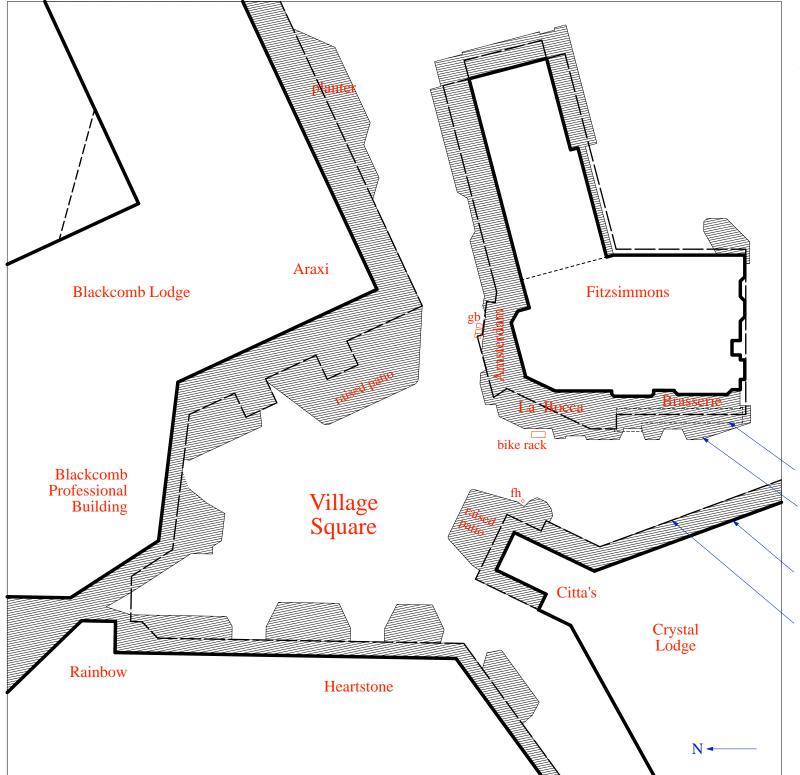

Site Plan Notes:

- 1. Outlines for buildings other than Fitzsimmons are approximate
- 2. Garbage can [gb] and bike rack by La Bocca are shown for reference only [NIC] property of RMOW.
- 3. No change to existing patio edge proposed
- 4. No change to existing landscaping proposed.

# Outline of New Canopy

Edge of Patios / Planters / Stairs Shown with hatched pattern.

Main Floor outlines delineated with heavy lines

Main Roof outlines / overhangs delineated with dashed lines

## Brasserie Revitalization

4232 Village Stroll Whistler BC Canada

1 Apr 2020. Issued For Review 22 Apr 2020. Issued for DP 12 May 2020. Re-Issued for DP

Site Plan

INIT

These plans were prepared by: **Azurean Architecture Inc.** [a fully paid member of the Architectural Institute of British Columbia] Special thanks to those who contributed their talents to this endeavour. This project is dedicated to anyone who has ever had an out of body experience while sitting on a patio on a perfect day.