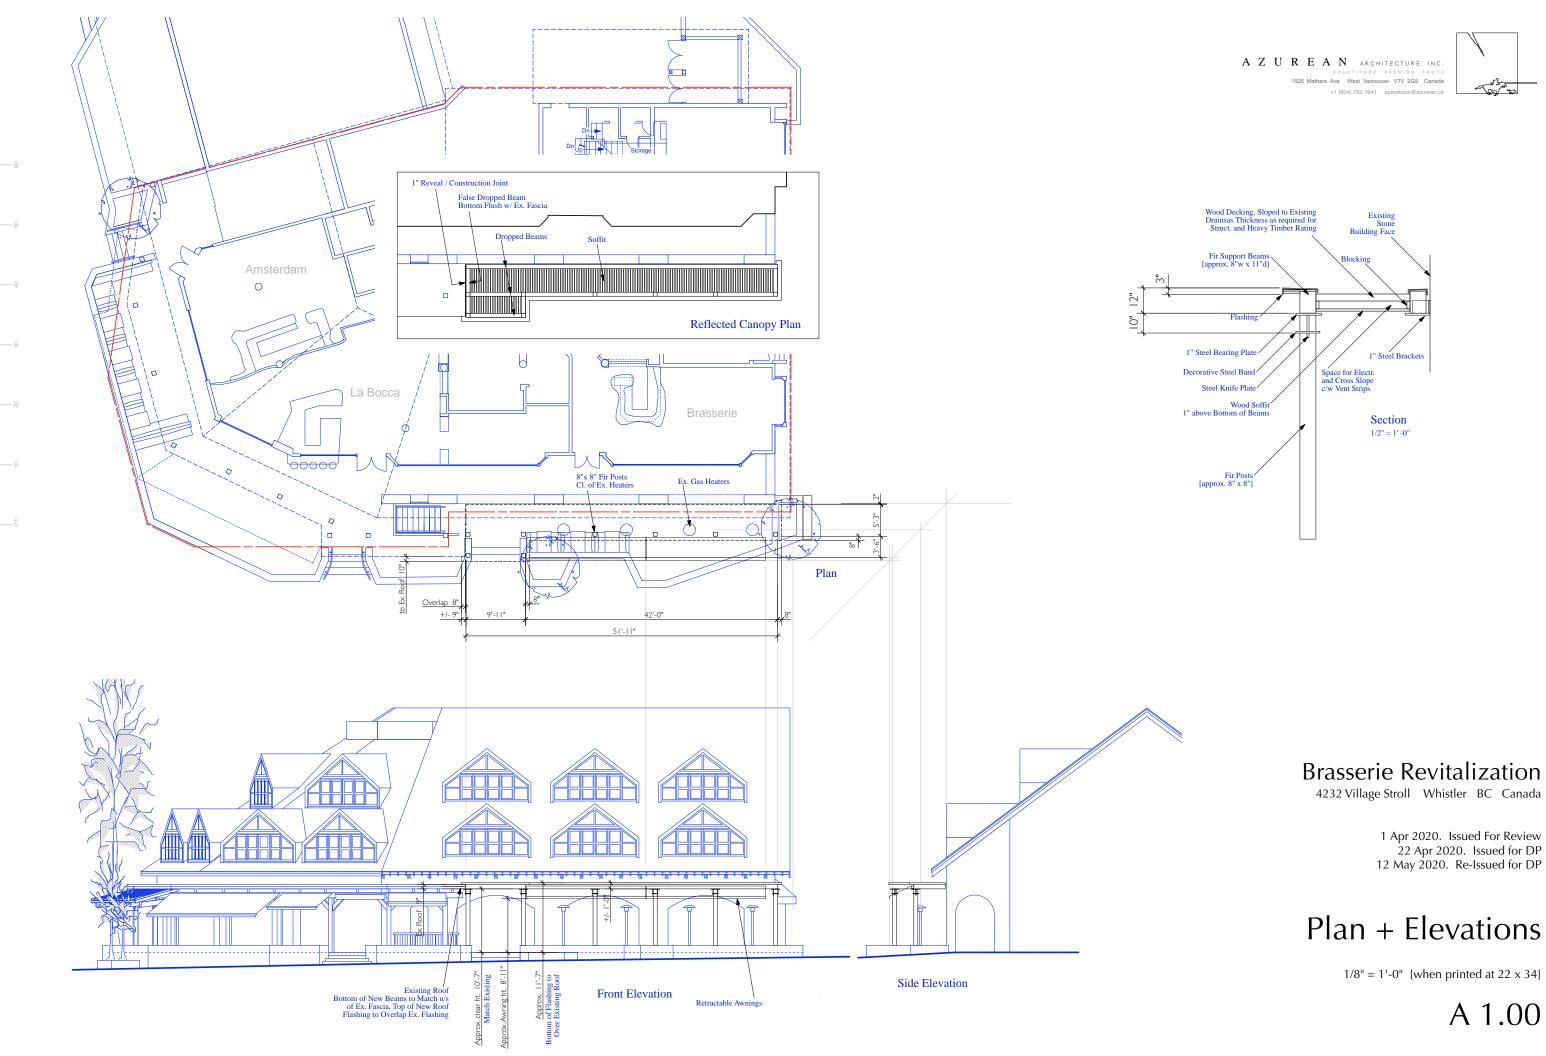

### Scope of Work.

A new canopy for the Brasserie.

Light in appearance, preciely framed with heavy fir timber.

High enough to allow the existing heaters to remain.

Awnings will be fastened to the leading edge, under an extended cornice detail.

Patio umbrellas will still fit under the awnings.

Wood will match the other wood columns around the building Soffit will be painted a lighter colour [to be determined] Flashing will be black.

Metal brackets will be black.

# Outline of New Canopy

Edge of Patios / Planters / Stairs Shown with hatched pattern.

Main Floor outlines delineated with heavy lines

Main Roof outlines / overhangs delineated with dashed lines