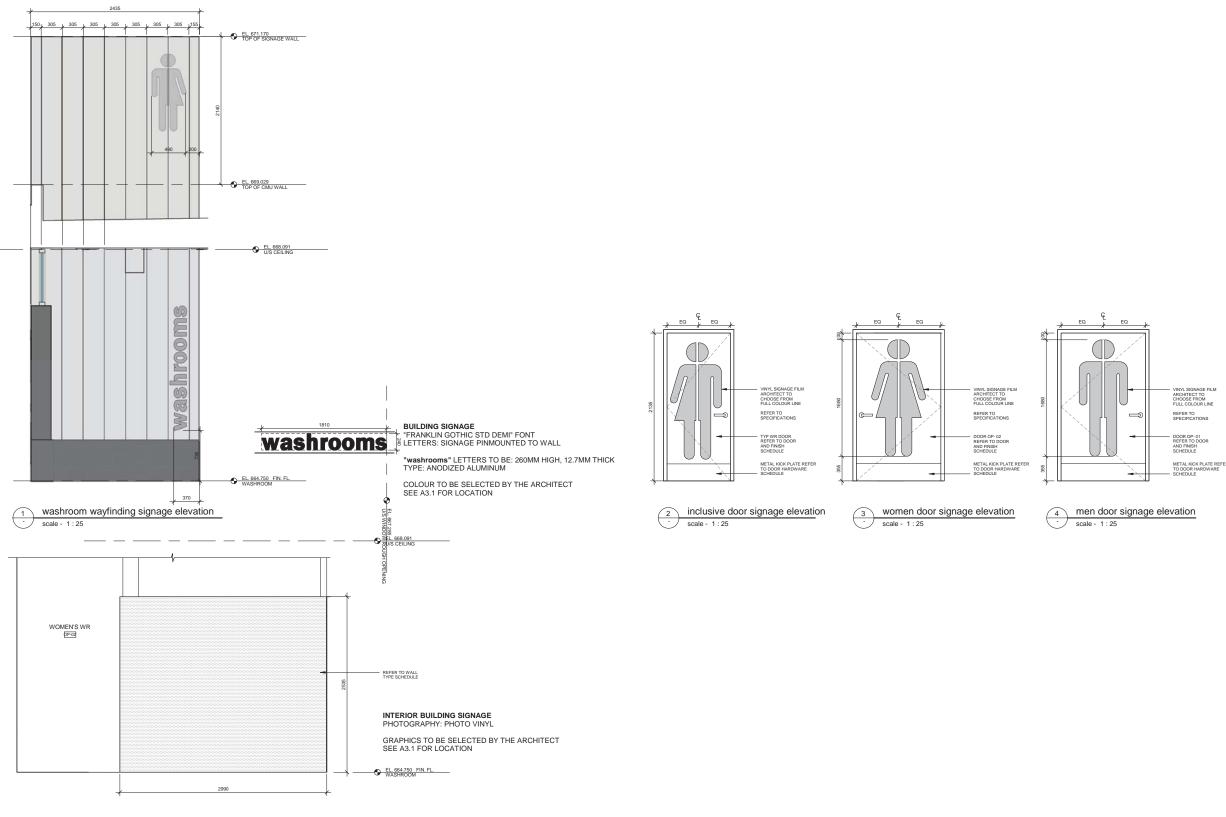

5 women washroom interior signage

scale - 1:25

## Signage + Wayfinding

| NG                                                                                                                                                                        | Scale      |  |  |  |  |  |
|---------------------------------------------------------------------------------------------------------------------------------------------------------------------------|------------|--|--|--|--|--|
| KJ                                                                                                                                                                        | 1:25       |  |  |  |  |  |
|                                                                                                                                                                           |            |  |  |  |  |  |
|                                                                                                                                                                           |            |  |  |  |  |  |
| 1725                                                                                                                                                                      | Revision 4 |  |  |  |  |  |
|                                                                                                                                                                           |            |  |  |  |  |  |
|                                                                                                                                                                           |            |  |  |  |  |  |
| A6.2                                                                                                                                                                      |            |  |  |  |  |  |
| AU.Z                                                                                                                                                                      |            |  |  |  |  |  |
|                                                                                                                                                                           |            |  |  |  |  |  |
| All rights reserved. These drawings, CAD and/ or Revit files or design are and at all<br>times remain the exclusive property of Johnston Davidson Architecture (IDA), and |            |  |  |  |  |  |
|                                                                                                                                                                           | KJ<br>1725 |  |  |  |  |  |