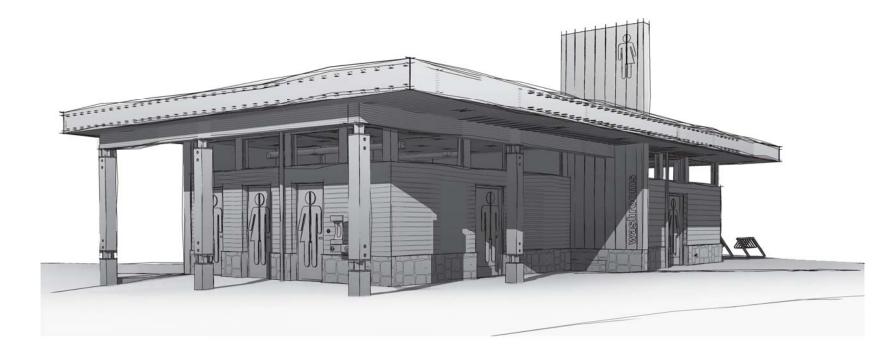

1 roof plan A3.2 scale - 1:50

| # | DESCRIPTION               | #  | DESCRIPTION    | #    | DESCRIPTION                                 | #    | DESCRIPTION                   |
|---|---------------------------|----|----------------|------|---------------------------------------------|------|-------------------------------|
| 1 | FIBER CEMENT LAP SIDING   | 6  | METAL FLASHING | (11) | ALUMINUM FLASHING                           | (16) | BIKE RACKS - N.I.C.           |
| 2 | FIBER CEMENT BEVEL SIDING | 7  | VINYL WINDOW   | (12) | WATER FOUNTAIN AND BOTTLE<br>REFILL STATION | (17) | HEAT TRACED RAIN WATER LEADER |
| 3 | CONCRETE BLOCK            | 8  | GLULAM BEAM    | (13) | GLULAM COLUMNS                              | (18) | ROOF DRAIN                    |
| 4 | ALUMINUM CLADDING         | 9  | STONE CLADDING | (14) |                                             |      |                               |
| 5 | METAL DOOR / FRAME        | 10 | SIGNAGE        | (15) | EXTERIOR LIGHT FIXTURE                      |      |                               |
|   |                           |    |                |      |                                             |      |                               |
|   |                           |    |                |      |                                             |      |                               |