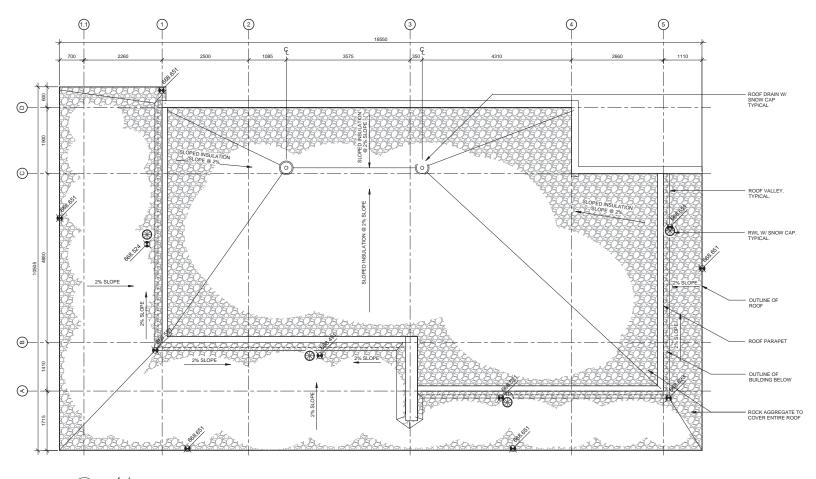

1 roof plan A3.2 scale - 1:50

| # | DESCRIPTION               | #  | DESCRIPTION    | #    | DESCRIPTION                                 | #    | DESCRIPTION                   |
|---|---------------------------|----|----------------|------|---------------------------------------------|------|-------------------------------|
| 1 | FIBER CEMENT LAP SIDING   | 6  | METAL FLASHING | (11) | ALUMINUM FLASHING                           | (16) | BIKE RACKS - N.I.C.           |
| 2 | FIBER CEMENT BEVEL SIDING | 7  | VINYL WINDOW   | (12) | WATER FOUNTAIN AND BOTTLE<br>REFILL STATION | (17) | HEAT TRACED RAIN WATER LEADER |
| 3 | CONCRETE BLOCK            | 8  | GLULAM BEAM    | (13) | GLULAM COLUMNS                              | (18) | ROOF DRAIN                    |
| 4 | ALUMINUM CLADDING         | 9  | STONE CLADDING | (14) |                                             |      |                               |
| 5 | METAL DOOR / FRAME        | 10 | SIGNAGE        | (15) | EXTERIOR LIGHT FIXTURE                      |      |                               |
|   |                           |    |                |      |                                             |      |                               |
|   |                           |    |                |      |                                             |      |                               |