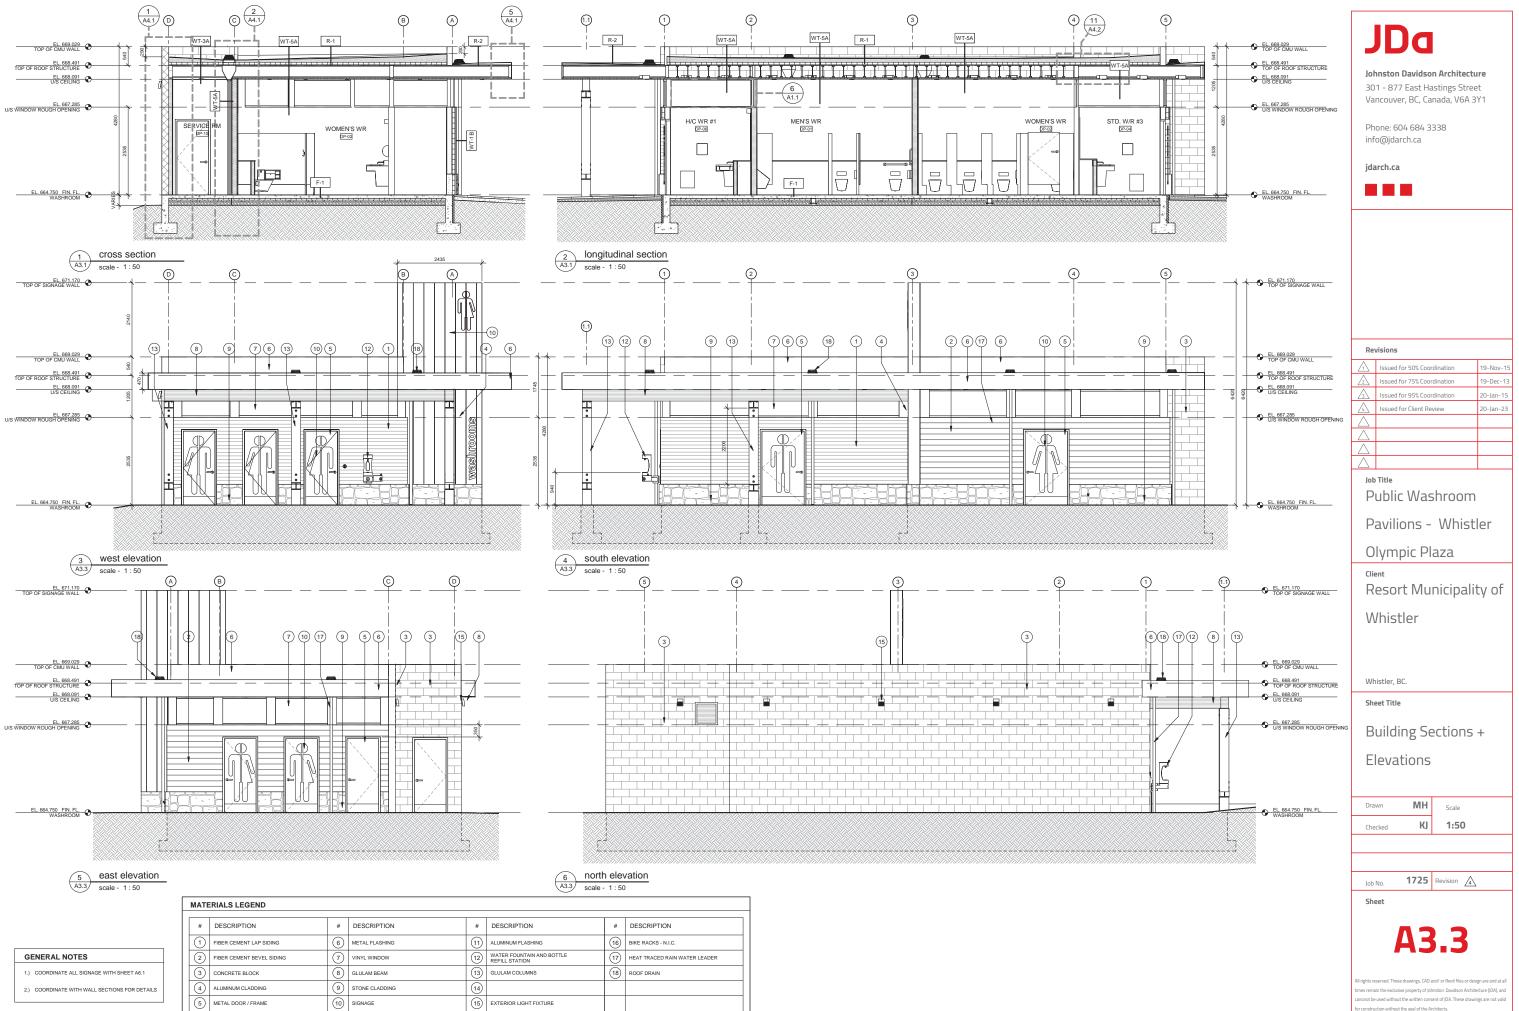

## Signage + Wayfinding

| NG                                                                                                                                                                        | Scale      |  |  |  |  |  |
|---------------------------------------------------------------------------------------------------------------------------------------------------------------------------|------------|--|--|--|--|--|
| KJ                                                                                                                                                                        | 1:25       |  |  |  |  |  |
|                                                                                                                                                                           |            |  |  |  |  |  |
|                                                                                                                                                                           |            |  |  |  |  |  |
| 1725                                                                                                                                                                      | Revision 4 |  |  |  |  |  |
|                                                                                                                                                                           |            |  |  |  |  |  |
|                                                                                                                                                                           |            |  |  |  |  |  |
| A6.2                                                                                                                                                                      |            |  |  |  |  |  |
| AU.Z                                                                                                                                                                      |            |  |  |  |  |  |
|                                                                                                                                                                           |            |  |  |  |  |  |
| All rights reserved. These drawings, CAD and/ or Revit files or design are and at all<br>times remain the exclusive property of Johnston Davidson Architecture (IDA), and |            |  |  |  |  |  |
|                                                                                                                                                                           | KJ<br>1725 |  |  |  |  |  |