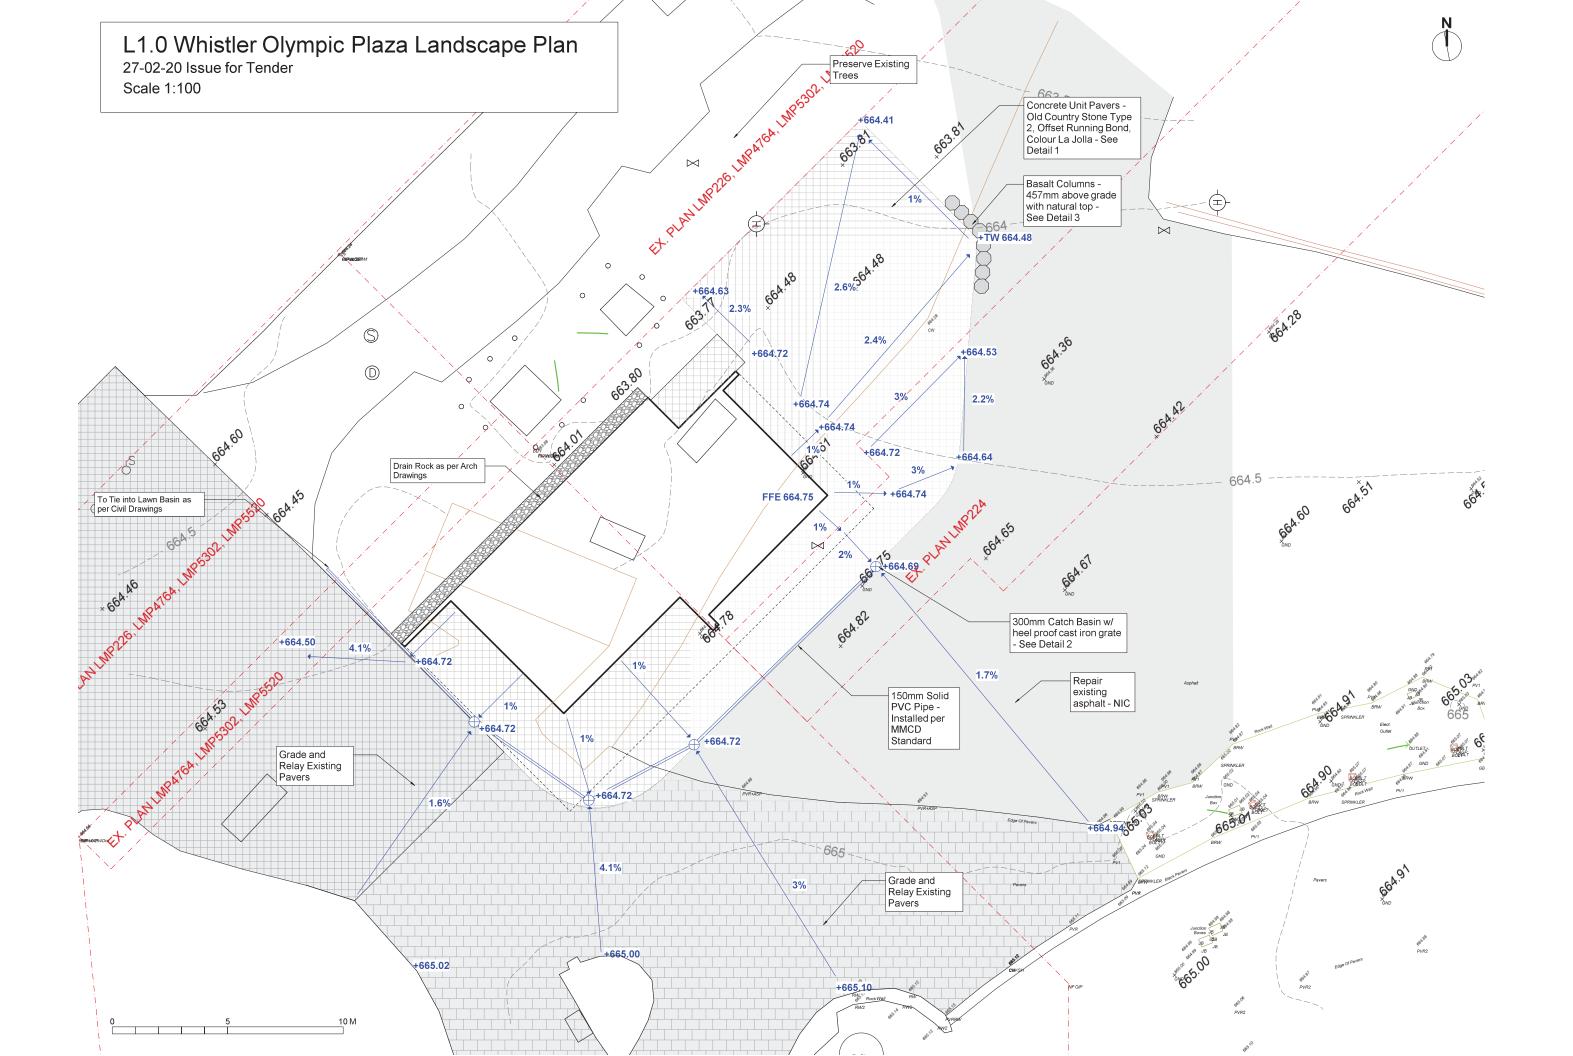

scale - 1:100

#### GENERAL NOTES

4.

10.

ALL PLANTING AND PAVERS TO BE COORDINATED W LANDSCAPE AND CIVIL DRAWINGS.

ALL GRADES, SERVICES AND HARD SURFACES TO BE COORDINATED WITH CIVIL AND LANDSCAPE DRAWINGS

3. ALL PAVING PATTERNS TO BE AS PER LANDSCAPE FOR ALL SERVICE CONNECTION DETAILS AND LOCATIONS, COORDINATE WITH CIVIL, MECHANICAL AND ELECTRICAL.

ALL DIMENSIONS ARE TO BE CONFIRMED WITH STRUCTURAL AND ARCHITECTURAL PLANS AND ANY DISCREPANCIES FORWARDED TO THE ARCHITECT PRIOR TO CONSTRUCTION FOR EVALUATION.

ALL PAVING TO SLOPE UP TO MEET PEDESTRIAN DOORWAYS AND MEET ACCESSIBLE REQUIREME

EXISTING LANDSCAPED AREAS TO REMAIN INTACT. HOARDING SHOULD BE PROVIDED TO PROTECT THESE AREAS. ANY DISTURBED AREAS MADE GOOD TO MATCH EXISTING.

AREA WITHIN SCOPE OF WORK TO BE GRUBBED AND CLEARED AS PART OF THIS CONTRACT.

REMOVAL OF ANY LARGE BOULDERS OR ROCKS WITHIN SCOPE OF WORK TO BE COMPLETED BY OWNER'S OWN FORCES.

ANY EXISTING LANDSCAPING DAMAGED DURING CONSTRUCTION WILL BE REPAIRED AT THE COST OF THE GENERAL CONTRACTOR.

Site Plan

Drawn MH Scale JB 1:100 Checked

1725 Revision Job No.

Sheet

ights reserved. These drawings, CAD and/ or Revit files or design are and at a lusive property of Johnston Davidson Architecture (IDA), an remain the e not be used without the written consent of IDA. These drawings are not vali nstruction without the seal of the Architects.