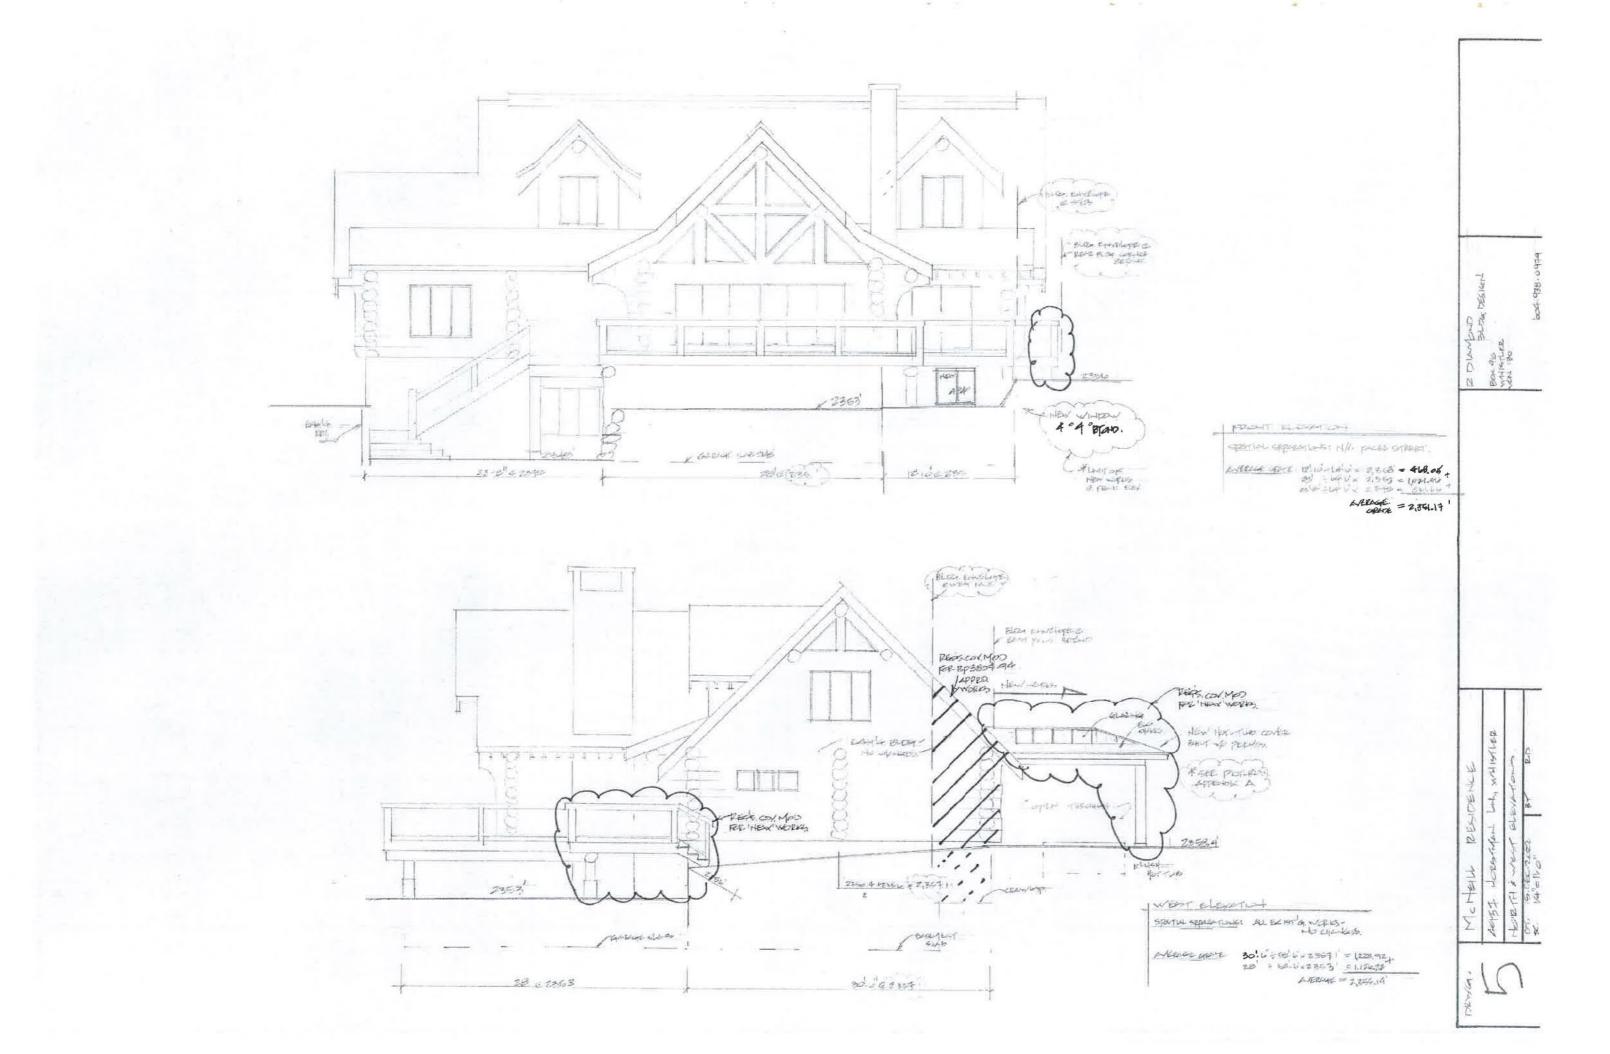

MYEAR STATE WHAT BURNES.

THE ABEN THENDERS

14次的 上中心1224 ·新楼山中一上山, 49 上 AVERAGE TO THE TOTAL OF THE STATE OF THE STA

BASEMENT SHAP - RAAR of to ANELLACK GROOS - RASHERD

5,28 (16m)

Subject to the select of the s MAKE EXCLUSION BET & USE ON OR stracharman are = Zwite net of the Alasting courses of the 12 payes with 14 3 BUTTINA

MANGEL: MET OF LEADING TO ASA 35 12 popular

429650 00 278 5-45 0.

HERE PH. 2 2600 - 2644 - OFFICE STOCKHOOLD

STEPHELES - FI + 1. CABLE EXMES

> \* JAR. 164 - 47 2 pla work

i) MUSTIFF GE BLD# ... 12 16 400 400 4 AND PAR - 1 14 178-4-4-