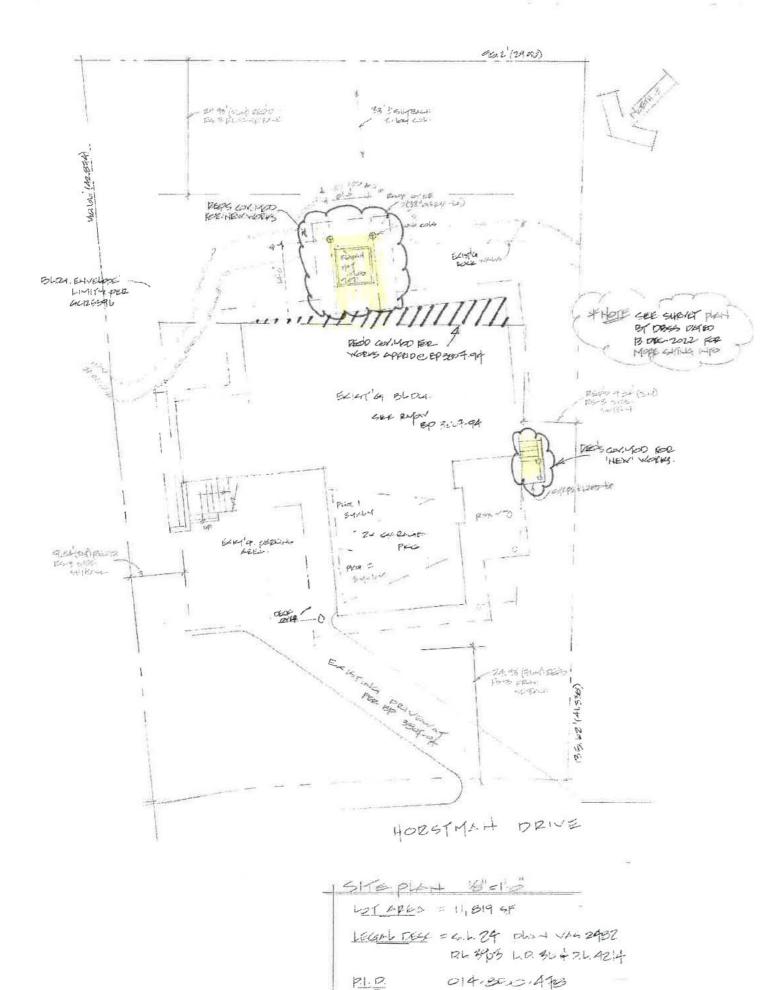

**Sent:** April 19, 2024 2:49 PM

To: Gord Hlynsky <gord@hlynsky.ca>

Subject: FW: 4937 Horstman

Hi Gord,

Hope you are doing well.

I have received your checklist from Richard D. for the minor encroachments into the rear yard at 4937 Horstman Lane.

I have since had Richard revise the requested covenant amendment to also include the ground level deck, rock stack retaining wall and a small portion of the retaining wall in the side yard. This can be seen on the attached survey with the proposed amendments in green hatch.

Could you please confirm that you support these landscaping features (green) for the covenant amendment?

Thank you.