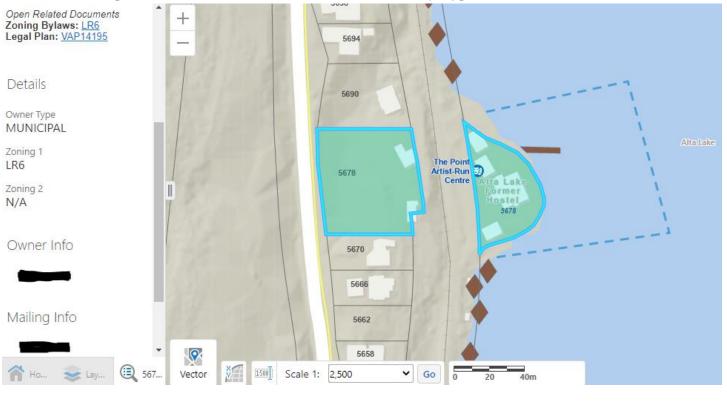

#### Sailing Association – current licence (Dec 17, 2014-Dec 16, 2044):

Combined Sailing Association and The Point – recommended polygon: