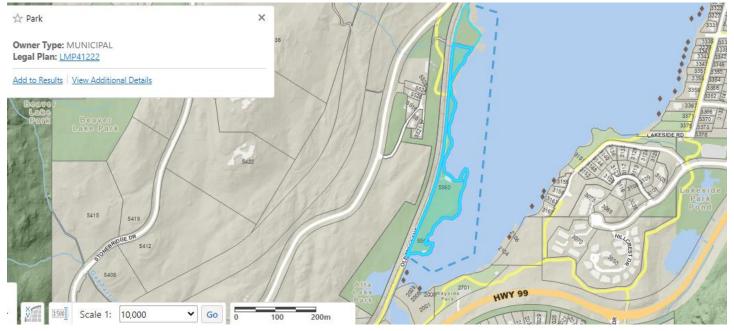

# Alta Lake Heritage Park – recommended north/south combined polygon (adjacent to current Wayside Park existing polygon):