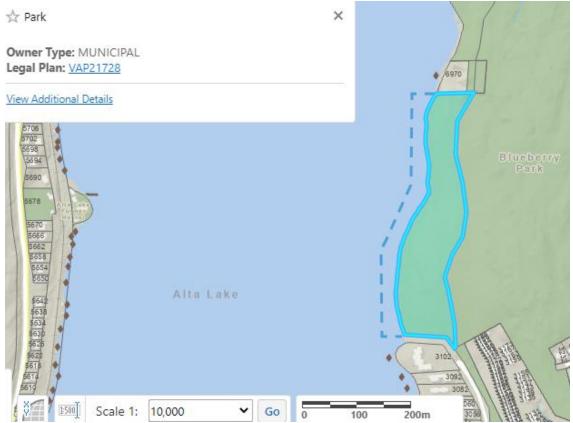

Current foreshore leases/licences (recommendation to change docks to polygon areas)

- Alpha Lake Park
- Blueberry Park (Alta Lake)
- Carleton Way (Alta Lake)
- Green Lake (boat launch)
- Nita Lake (south)
- Rainbow Park (Alta Lake) recommendation to extend existing polygon
- Sailing Association/The Point (Alta Lake)

### Blueberry Park – recommended polygon:

Carleton Way – recommended polygon:

Green Lake boat launch – current lease (Jan 23, 2012 – Jan 22, 2042):

Green Lake boat launch – recommended polygon:

Nita Lake – recommended polygon: