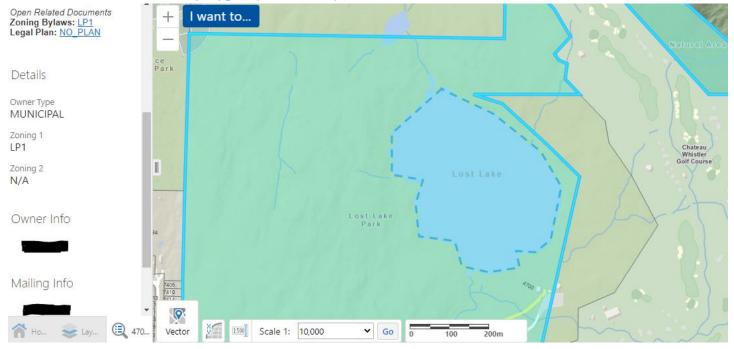

ks to polygon areas)



### Alta Lake Heritage Park – current north dock application:

## Alta Lake Heritage Park – current south dock application:



# Alta Lake Heritage Park – recommended north/south combined polygon (adjacent to current Wayside Park existing polygon):



#### Summer Lane – current application:



#### Summer Lane – recommended polygon:



# New foreshore applications (polygon area recommendations)

#### × 🛧 Park Owner Type: MUNICIPAL Alpha Lake 5117 Legal Plan: LMP14743 View Additional Details Alpha Lake ALTA LAKE RD 1251 2227 HWY 99 2100 r \_ 🕅 \_ 💷 Scale 1: 5,000 ✓ Go (BE) 0 100m 50

#### Alpha Lake – recommended polygon:

#### Green Lake Park – recommended polygon:



#### Green Lake Spit – recommended polygon:



#### Lost Lake – recommended polygon (entire lake)



6

# Nita Lake – recommended polygon: ☆ Park × ✓ Owner Type: MUNICIPAL



5302

#### Parkhurst – recommended polygon:



#### Pine Point Park – recommended polygon:



#### Wedge Park – recommended polygon:



# Current foreshore leases/licences (recommendation to change docks to polygon areas)





### Blueberry Park – recommended polygon:





Carleton Way – recommended polygon:





Green Lake boat launch – current lease (Jan 23, 2012 – Jan 22, 2042):

Green Lake boat launch – recommended polygon:





Nita Lake – recommended polygon:







#### Sailing Association – current licence (Dec 17, 2014-Dec 16, 2044):





Combined Sailing Association and The Point – recommended polygon: