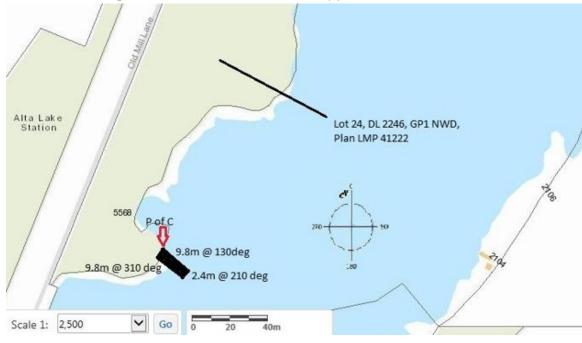

- Parkhurst (Green Lake)
- Pine Point Park (Alpha Lake)
- Wedge Park (Green Lake)

Current foreshore leases/licences (recommendation to change docks to polygon areas)

- Alpha Lake Park
- Blueberry Park (Alta Lake)
- Carleton Way (Alta Lake)
- Green Lake (boat launch)
- Nita Lake (south)
- Rainbow Park (Alta Lake) recommendation to extend existing polygon
- Sailing Association/The Point (Alta Lake)

Existing foreshore polygon areas – not already mentioned above (no drawings as no application or amendment needed)

- Lakeside Park (Alta Lake)
- Wayside Park (Alta Lake)

# Foreshore applications currently in progress (recommendation to change docks to polygon areas)



### Alta Lake Heritage Park – current north dock application:

## Alta Lake Heritage Park – current south dock application:



# Alta Lake Heritage Park – recommended north/south combined polygon (adjacent to current Wayside Park existing polygon):



#### Summer Lane – current application:



#### Summer Lane – recommended polygon:



# New foreshore applications (polygon area recommendations)

#### × 🛧 Park Owner Type: MUNICIPAL Alpha Lake 5117 Legal Plan: LMP14743 View Additional Details Alpha Lake ALTA LAKE RD 1251 2227 HWY 99 2100 r \_ 🕅 \_ 💷 Scale 1: 5,000 ✓ Go (BE) 0 100m 50

#### Alpha Lake – recommended polygon:

#### Green Lake Park – recommended polygon:



#### Green Lake Spit – recommended polygon:



#### Lost Lake – recommended polygon (entire lake)



6

# Nita Lake – recommended polygon: ☆ Park × ✓ Owner Type: MUNICIPAL



5302

#### Parkhurst – recommended polygon:



#### Pine Point Park – rec