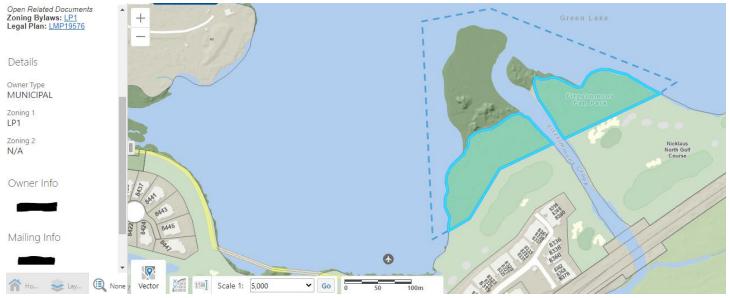

ns currently in progress (recommendation to change docks to polygon areas)



### Alta Lake Heritage Park – current north dock application:

## Alta Lake Heritage Park – current south dock application:



# Alta Lake Heritage Park – recommended north/south combined polygon (adjacent to current Wayside Park existing polygon):



#### Summer Lane – current application:



#### Summer Lane – recommended polygon:



# New foreshore applications (polygon area recommendations)

#### × 🛧 Park Owner Type: MUNICIPAL Alpha Lake 5117 Legal Plan: LMP14743 View Additional Details Alpha Lake ALTA LAKE RD 1251 2227 HWY 99 2100 r \_ 🕅 \_ 💷 Scale 1: 5,000 ✓ Go (BE) 0 100m 50

#### Alpha Lake – recommended polygon:

#### Green Lake Park – recommended polygon:



#### Green Lake Spit – recommended polygon:



#### Lost Lake – recommended polygon (entire lake)



6

# Nita Lake – recommended polygon: ☆ Park × ✓ Owner Type: MUNICIPAL



5302

#### Parkhurst – recommended polygon:



#### Pine Point Park – recommended polygon:



#### Wedge Park – recommended polygon:



# Current foreshore leases/licences (recommendation to change docks to polygon areas)





### Blueberry Park – recommended polygon:





Carleton Way – recommended polygon:





Green Lake boat launch – current lease (Jan 23, 2012 – Jan 22, 2042):

Green Lake boat launch – recommended polygon:





Nita Lake – recommended polygon:







#### Sailing Association – current licence (Dec 17, 2014-Dec 16, 2044):





Combined Sailing Association and The Point – recommended polygon: