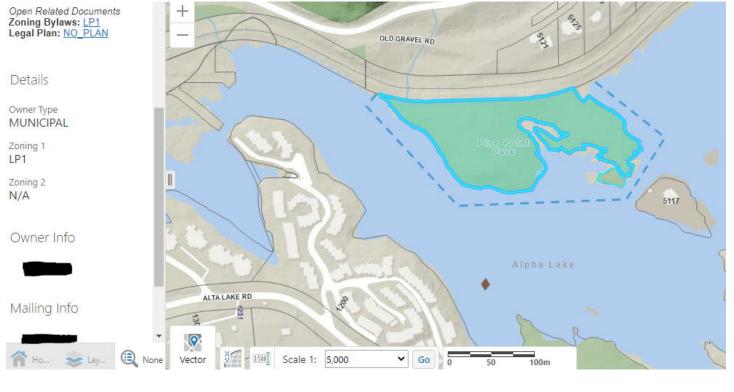

age Park – recommended north/south combined polygon (adjacent to current Wayside Park existing polygon):



#### Summer Lane – current application:



#### Summer Lane – recommended polygon:



# New foreshore applications (polygon area recommendations)

#### × 🛧 Park Owner Type: MUNICIPAL Alpha Lake 5117 Legal Plan: LMP14743 View Additional Details Alpha Lake ALTA LAKE RD 1251 2227 HWY 99 2100 r \_ 🕅 \_ 💷 Scale 1: 5,000 ✓ Go (BE) 0 100m 50

#### Alpha Lake – recommended polygon:

#### Green Lake Park – recommended polygon:



#### Green Lake Spit – recommended polygon:



#### Lost Lake – recommended polygon (entire lake)



6

# Nita Lake – recommended polygon: ☆ Park × ✓ Owner Type: MUNICIPAL



5302

#### Parkhurst – recommended polygon:



#### Pine Point Park – recommended polygon:



#### Wedge Park – recommended polygon:



# Current foreshore leases/licences (recommendation to change docks to polygon areas)





### Blueberry Park – recommended polygon:





Carleton Way – recommended polygon:





Green Lake boat launch – current lease (Jan 23, 2012 – Jan 22, 2042):

Green Lake boat launch – recommended polygon:





Nita Lake – recommended polygon:







#### Sailing Association – current licence (Dec 17, 2014-Dec 16, 2044):





Combined Sailing Association and The Point – recommended polygon: