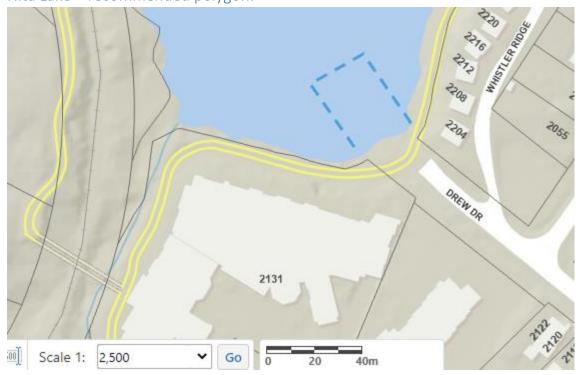

Current foreshore leases/licences (recommendation to change docks to polygon areas)

- Alpha Lake Park
- Blueberry Park (Alta Lake)
- Carleton Way (Alta Lake)
- Green Lake (boat launch)
- Nita Lake (south)
- Rainbow Park (Alta Lake) recommendation to extend existing polygon
- Sailing Association/The Point (Alta Lake)