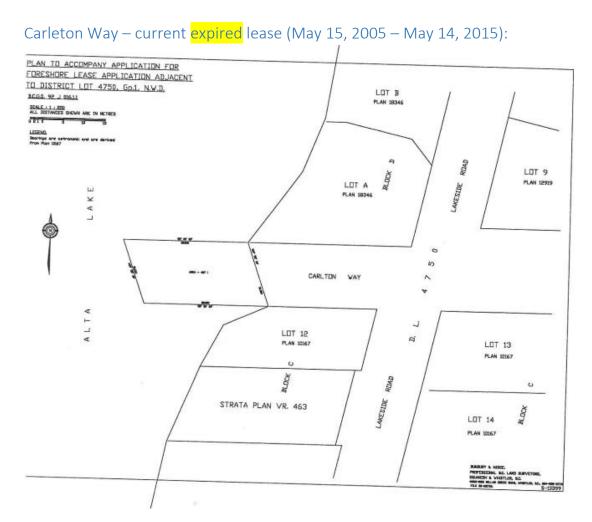

Current foreshore leases/licences (recommendation to change docks to polygon areas)

- Alpha Lake Park
- Blueberry Park (Alta Lake)
- Carleton Way (Alta Lake)
- Green Lake (boat launch)
- Nita Lake (south)
- Rainbow Park (Alta Lake) recommendation to extend existing polygon
- Sailing Association/The Point (Alta Lake)

### Blueberry Park – recommended polygon:

Carleton Way – recommended polygon:

Green Lake boat launch – current lease (Jan 23, 2012 – Jan 22, 2042):

Green Lake boat launch – recommended polygon:

Nita Lake – recommended polygon: