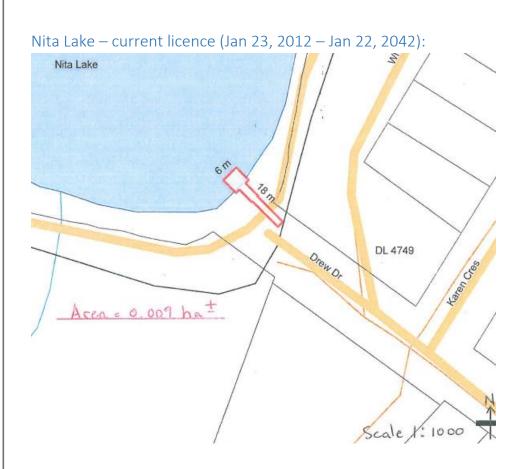

### Blueberry Park – recommended polygon:

Carleton Way – recommended polygon:

Green Lake boat launch – current lease (Jan 23, 2012 – Jan 22, 2042):

Green Lake boat launch – recommended polygon:

Nita Lake – recommended polygon: