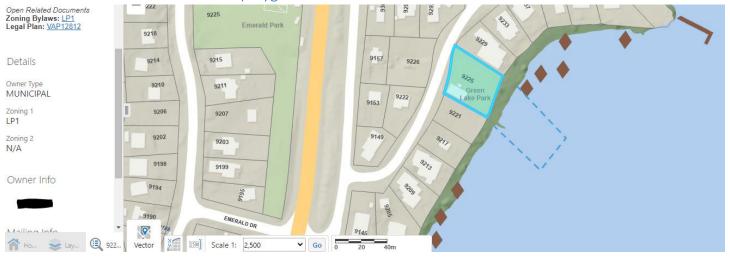

ayside Park (Alta Lake)

# Foreshore applications currently in progress (recommendation to change docks to polygon areas)



### Alta Lake Heritage Park – current north dock application:

## Alta Lake Heritage Park – current south dock application:



# Alta Lake Heritage Park – recommended north/south combined polygon (adjacent to current Wayside Park existing polygon):



#### Summer Lane – current application:



#### Summer Lane – recommended polygon:



# New foreshore applications (polygon area recommendations)

#### × 🛧 Park Owner Type: MUNICIPAL Alpha Lake 5117 Legal Plan: LMP14743 View Additional Details Alpha Lake ALTA LAKE RD 1251 2227 HWY 99 2100 r \_ 🕅 \_ 💷 Scale 1: 5,000 ✓ Go (BE) 0 100m 50

#### Alpha Lake – recommended polygon:

#### Green Lake Park – recommended polygon:



#### Green Lake Spit – recommended polygon:



#### Lost Lake – recommended polygon (entire lake)



6

# Nita Lake – recommended polygon: ☆ Park × ✓ Owner Type: MUNICIPAL



5302

#### Parkhurst – recommended polygon:



#### Pine Point Park – recommended polygon:



#### Wedge Park – recommended polygon:



# Current foreshore leases/licences (recommendation to change docks to polygon areas)





### Blueberry Park – recommended polygon:





Carleton Way – recommended polygon:





Green Lake boat launch – current lease (Jan 23, 2012 – Jan 22, 2042):

Green Lake boat launch – recommended polygon:





Nita Lake – recommended polygon:







#### Sailing Association – current licence (Dec 17, 2014-Dec 16, 2044):





Combined Sailing Association and The Point – recommended polygon: