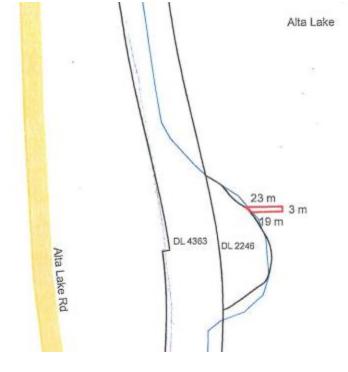

Current foreshore leases/licences (recommendation to change docks to polygon areas)

- Alpha Lake Park
- Blueberry Park (Alta Lake)
- Carleton Way (Alta Lake)
- Green Lake (boat launch)
- Nita Lake (south)
- Rainbow Park (Alta Lake) recommendation to extend existing polygon
- Sailing Association/The Point (Alta Lake)