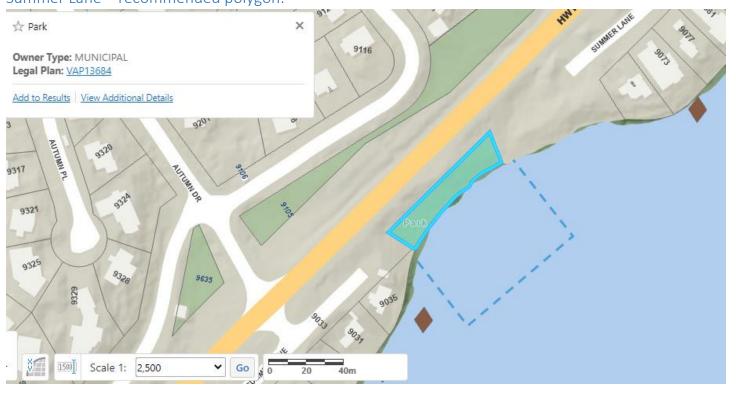

ke)
- Carleton Way (Alta Lake)
- Green Lake (boat launch)
- Nita Lake (south)
- Rainbow Park (Alta Lake) recommendation to extend existing polygon
- Sailing Association/The Point (Alta Lake)

Existing foreshore polygon areas – not already mentioned above (no drawings as no application or amendment needed)

- Lakeside Park (Alta Lake)
- Wayside Park (Alta Lake)

# Foreshore applications currently in progress (recommendation to change docks to polygon areas)



### Alta Lake Heritage Park – current north dock application:

## Alta Lake Heritage Park – current south dock application:



# Alta Lake Heritage Park – recommended north/south combined polygon (adjacent to current Wayside Park existing polygon):



#### Summer Lane – current application:



#### Summer Lane – recommended polygon:



# New foreshore applications (polygon area recommendations)

#### × 🛧 Park Owner Type: MUNICIPAL Alpha Lake 5117 Legal Plan: LMP14743 View Additional Details Alpha Lake ALTA LAKE RD 1251 2227 HWY 99 2100 r \_ 🕅 \_ 💷 Scale 1: 5,000 ✓ Go (BE) 0 100m 50

#### Alpha Lake – recommended polygon:

#### Green Lake Park – recommended polygon:



#### Green Lake Spit – recommended polygon:



#### Lost Lake – recommended polygon (entire lake)



6

# Nita Lake – recommended polygon: ☆ Park × ✓ Owner Type: MUNICIPAL



5302

#### Parkhurst – recommended polygon:



#### Pine Point Park – recommended polygon:



#### Wedge Park – recommended polygon:



# Current foreshore leases/licences (recommendation to change docks to polygon areas)





### Blueberry Park – recommended polygon:





Carleton W