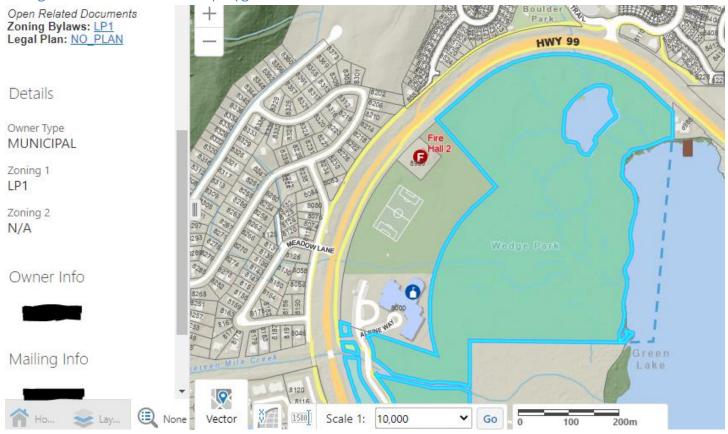

d polygon (adjacent to current Wayside Park existing polygon):



#### Summer Lane – current application:



#### Summer Lane – recommended polygon:



# New foreshore applications (polygon area recommendations)

#### × 🛧 Park Owner Type: MUNICIPAL Alpha Lake 5117 Legal Plan: LMP14743 View Additional Details Alpha Lake ALTA LAKE RD 1251 2227 HWY 99 2100 r \_ 🕅 \_ 💷 Scale 1: 5,000 ✓ Go (BE) 0 100m 50

#### Alpha Lake – recommended polygon:

#### Green Lake Park – recommended polygon:



#### Green Lake Spit – recommended polygon:



#### Lost Lake – recommended polygon (entire lake)



6

# Nita Lake – recommended polygon: ☆ Park × ✓ Owner Type: MUNICIPAL



5302

#### Parkhurst – recommended polygon:



#### Pine Point Park – recommended polygon:



#### Wedge Park – recommended polygon:



# Current foreshore leases/licences (recommendation to change docks to polygon areas)





### Blueberry Park – recommended polygon:





Carleton Way – recommended polygon:





Green Lake boat launch – current lease (Jan 23, 2012 – Jan 22, 2042):

Green Lake boat launch – recommended polygon:





Nita Lake – recommended polygon:







#### Sailing Association – current licence (Dec 17, 2014-Dec 16, 2044):





Combined Sailing Association and The Point – recommended polygon: