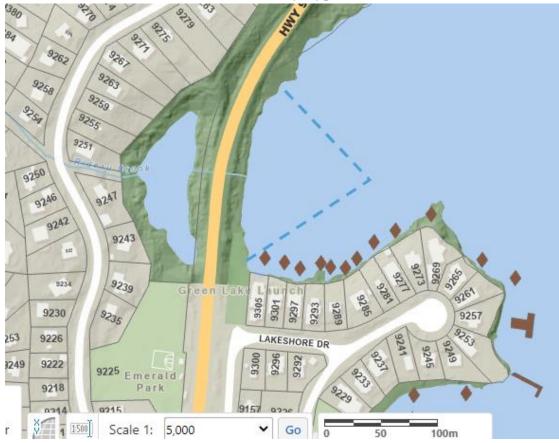

### Blueberry Park – recommended polygon:

Carleton Way – recommended polygon:

Green Lake boat launch – current lease (Jan 23, 2012 – Jan 22, 2042):

Green Lake boat launch – recommended polygon:

Nita Lake – recommended polygon: