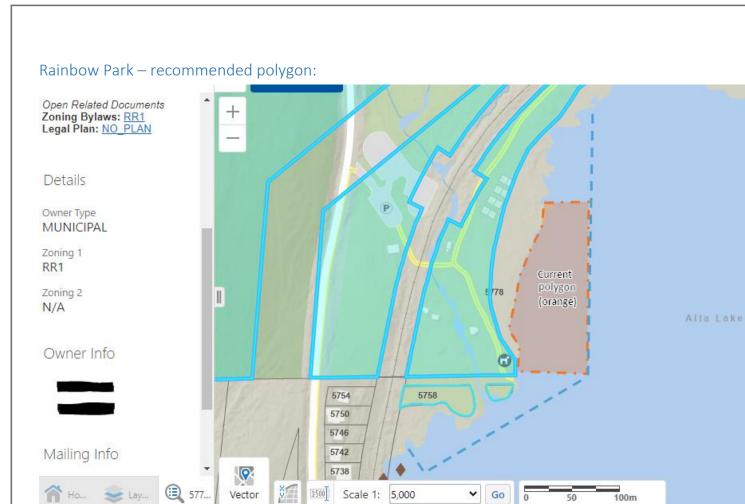

Current foreshore leases/licences (recommendation to change docks to polygon areas)

- Alpha Lake Park
- Blueberry Park (Alta Lake)
- Carleton Way (Alta Lake)
- Green Lake (boat launch)
- Nita Lake (south)
- Rainbow Park (Alta Lake) recommendation to extend existing polygon
- Sailing Association/The Point (Alta Lake)