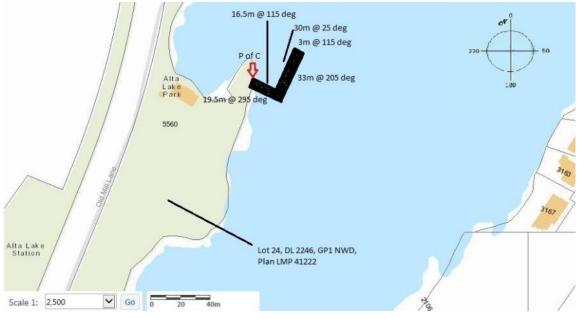

ions (polygon area recommendations)

- Alpha Lake (south)
- Green Lake Park
- Green Lake (spit)
- Lost Lake
- Nita Lake (west)
- Parkhurst (Green Lake)
- Pine Point Park (Alpha Lake)
- Wedge Park (Green Lake)

Current foreshore leases/licences (recommendation to change docks to polygon areas)

- Alpha Lake Park
- Blueberry Park (Alta Lake)
- Carleton Way (Alta Lake)
- Green Lake (boat launch)
- Nita Lake (south)
- Rainbow Park (Alta Lake) recommendation to extend existing polygon
- Sailing Association/The Point (Alta Lake)

Existing foreshore polygon areas – not already mentioned above (no drawings as no application or amendment needed)

- Lakeside Park (Alta Lake)
- Wayside Park (Alta Lake)

# Foreshore applications currently in progress (recommendation to change docks to polygon areas)



### Alta Lake Heritage Park – current north dock application:

## Alta Lake Heritage Park – current south dock application:



# Alta Lake Heritage Park – recommended north/south combined polygon (adjacent to current Wayside Park existing polygon):



#### Summer Lane – current application:



#### Summer Lane – recommended polygon:



# New foreshore applications (polygon area recommendations)

#### × 🛧 Park Owner Type: MUNICIPAL Alpha Lake 5117 Legal Plan: LMP14743 View Additional Details Alpha Lake ALTA LAKE RD 1251 2227 HWY 99 2100 r \_ 🕅 \_ 💷 Scale 1: 5,000 ✓ Go (BE) 0 100m 50

#### Alpha Lake – recommended polygon:

#### Green Lake Park – recommended polygon:



#### Green Lake Spit – recommended polygon:



#### Lost Lake – recommended polygon (entire lake)



6

# Nita Lake – rec