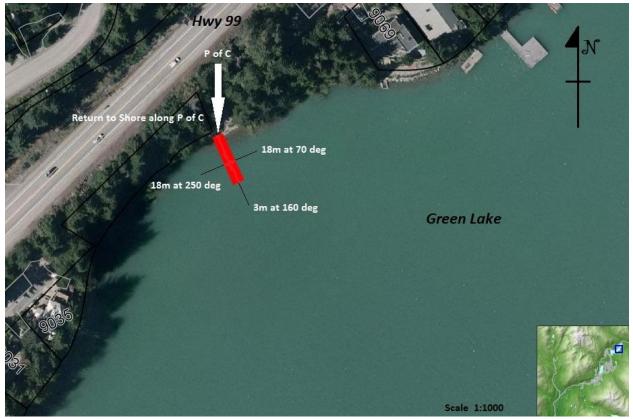

- Alpha Lake Park
- Blueberry Park (Alta Lake)
- Carleton Way (Alta Lake)
- Green Lake (boat launch)
- Nita Lake (south)
- Rainbow Park (Alta Lake) recommendation to extend existing polygon
- Sailing Association/The Point (Alta Lake)

Existing foreshore polygon areas – not already mentioned above (no drawings as no application or amendment needed)

- Lakeside Park (Alta Lake)
- Wayside Park (Alta Lake)

# Foreshore applications currently in progress (recommendation to change docks to polygon areas)



### Alta Lake Heritage Park – current north dock application:

## Alta Lake Heritage Park – current south dock application:



# Alta Lake Heritage Park – recommended north/south combined polygon (adjacent to current Wayside Park existing polygon):



#### Summer Lane – current application:



#### Summer Lane – recommended polygon:



# New foreshore applications (polygon area recommendations)

#### × 🛧 Park Owner Type: MUNICIPAL Alpha Lake 5117 Legal Plan: LMP14743 View Additional Details Alpha Lake ALTA LAKE RD 1251 2227 HWY 99 2100 r \_ 🕅 \_ 💷 Scale 1: 5,000 ✓ Go (BE) 0 100m 50

#### Alpha Lake – recommended polygon:

#### Green Lake Park – recommended polygon:



#### Green Lake Spit – recommended polygon:



#### Lost Lake – recommended polygon (entire lake)



6

# Nita Lake – recommended polygon: ☆ Park × ✓ Owner Type: MUNICIPAL



5302

#### Parkhurst – recommended polygon:



#### Pine Point Park – recommended polygon:



#### Wedge Park – recommended polygon:



# Current foreshore leases/licences (recommendation to change docks to polygon areas)





### Blueberry