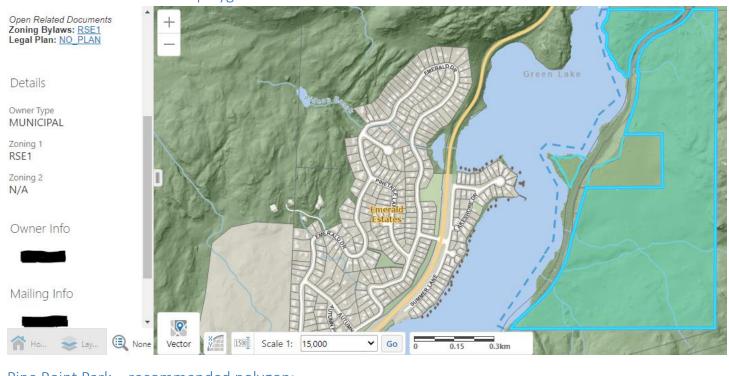

nt south dock application:



# Alta Lake Heritage Park – recommended north/south combined polygon (adjacent to current Wayside Park existing polygon):



#### Summer Lane – current application:



#### Summer Lane – recommended polygon:



# New foreshore applications (polygon area recommendations)

#### × 🛧 Park Owner Type: MUNICIPAL Alpha Lake 5117 Legal Plan: LMP14743 View Additional Details Alpha Lake ALTA LAKE RD 1251 2227 HWY 99 2100 r \_ 🕅 \_ 💷 Scale 1: 5,000 ✓ Go (BE) 0 100m 50

#### Alpha Lake – recommended polygon:

#### Green Lake Park – recommended polygon:



#### Green Lake Spit – recommended polygon:



#### Lost Lake – recommended polygon (entire lake)



6

# Nita Lake – recommended polygon: ☆ Park × ✓ Owner Type: MUNICIPAL



5302

#### Parkhurst – recommended polygon:



#### Pine Point Park – recommended polygon:



#### Wedge Park – recommended polygon:



# Current foreshore leases/licences (recommendation to change docks to polygon areas)





### Blueberry Park – recommended polygon:





Carleton Way – recommended polygon:





Green Lake boat launch – current lease (Jan 23, 2012 – Jan 22, 2042):

Green Lake boat launch – recommended polygon:





Nita Lake – recommended polygon:







#### Sailing Association – current licence (Dec 17, 2014-Dec 16, 2044):





Combined Sailing Association and The Point – recommended polygon: