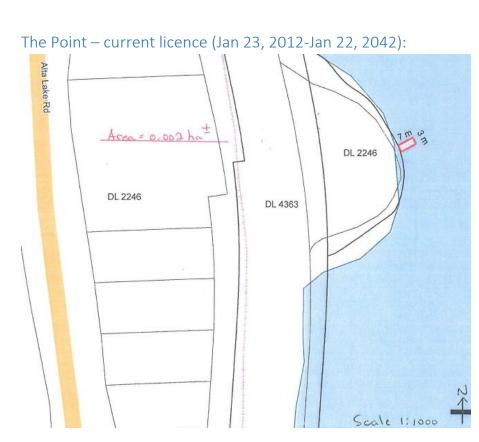

#### Sailing Association – current licence (Dec 17, 2014-Dec 16, 2044):

Combined Sailing Association and The Point – recommended polygon: