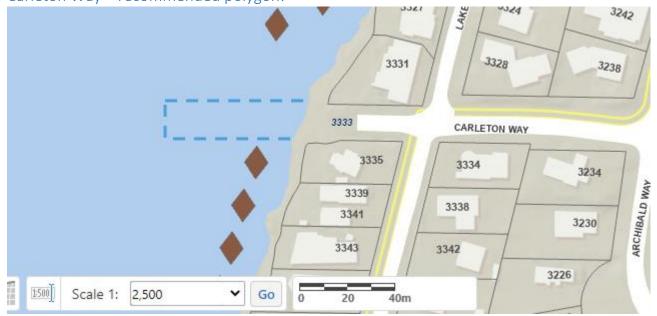

### Blueberry Park – recommended polygon:

Carleton Way – recommended polygon:

Green Lake boat launch – current lease (Jan 23, 2012 – Jan 22, 2042):

Green Lake boat launch – recommended polygon:

Nita Lake – recommended polygon: