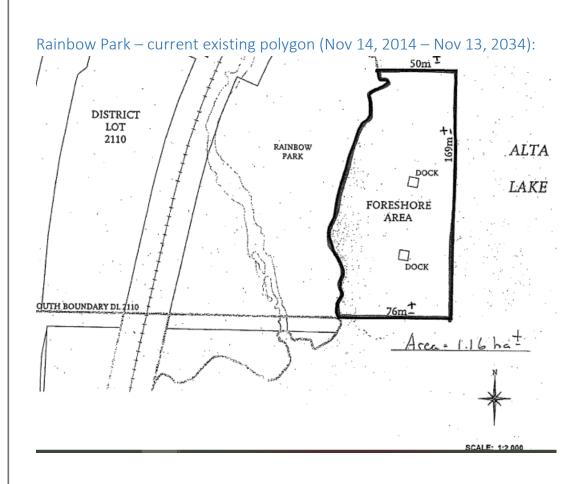

Current foreshore leases/licences (recommendation to change docks to polygon areas)

- Alpha Lake Park
- Blueberry Park (Alta Lake)
- Carleton Way (Alta Lake)
- Green Lake (boat launch)
- Nita Lake (south)
- Rainbow Park (Alta Lake) recommendation to extend existing polygon
- Sailing Association/The Point (Alta Lake)