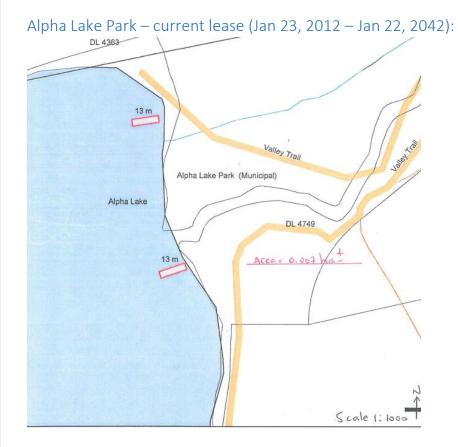

Current foreshore leases/licences (recommendation to change docks to polygon areas)

- Alpha Lake Park
- Blueberry Park (Alta Lake)
- Carleton Way (Alta Lake)
- Green Lake (boat launch)
- Nita Lake (south)
- Rainbow Park (Alta Lake) recommendation to extend existing polygon
- Sailing Association/The Point (Alta Lake)

# Current foreshore leases/licences (recommendation to change docks to polygon areas)