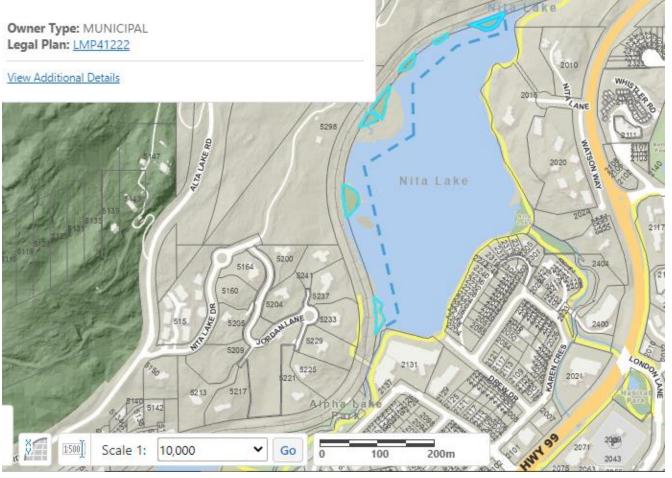

pplication:

## Alta Lake Heritage Park – current south dock application:



# Alta Lake Heritage Park – recommended north/south combined polygon (adjacent to current Wayside Park existing polygon):



#### Summer Lane – current application:



#### Summer Lane – recommended polygon:



# New foreshore applications (polygon area recommendations)

#### × 🛧 Park Owner Type: MUNICIPAL Alpha Lake 5117 Legal Plan: LMP14743 View Additional Details Alpha Lake ALTA LAKE RD 1251 2227 HWY 99 2100 r \_ 🕅 \_ 💷 Scale 1: 5,000 ✓ Go (BE) 0 100m 50

#### Alpha Lake – recommended polygon:

#### Green Lake Park – recommended polygon:



#### Green Lake Spit – recommended polygon:



#### Lost Lake – recommended polygon (entire lake)



6

# Nita Lake – recommended polygon: ☆ Park × ✓ Owner Type: MUNICIPAL



5302

#### Parkhurst – recommended polygon:



#### Pine Point Park – recommended polygon:



#### Wedge Park – recommended polygon:



# Current foreshore leases/licences (recommendation to change docks to polygon areas)





### Blueberry Park – recommended polygon:





Carleton Way – recommended polygon:





Green Lake boat launch – current lease (Jan 23, 2012 – Jan 22, 2042):

Green Lake boat launch – recommended polygon:





Nita Lake – recommended polygon:







#### Sailing Association – current licence (Dec 17, 2014-Dec 16, 2044):





Combined Sailing Association and The Point – recommended polygon: