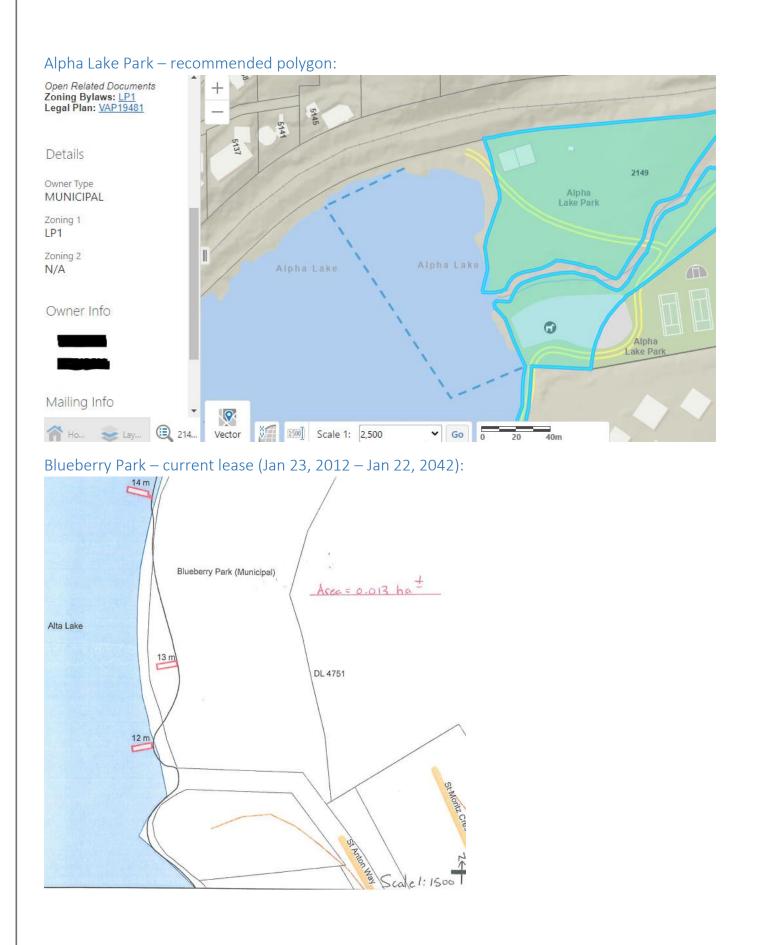

t application:



#### Summer Lane – recommended polygon:



# New foreshore applications (polygon area recommendations)

#### × 🛧 Park Owner Type: MUNICIPAL Alpha Lake 5117 Legal Plan: LMP14743 View Additional Details Alpha Lake ALTA LAKE RD 1251 2227 HWY 99 2100 r \_ 🕅 \_ 💷 Scale 1: 5,000 ✓ Go (BE) 0 100m 50

#### Alpha Lake – recommended polygon:

#### Green Lake Park – recommended polygon:



#### Green Lake Spit – recommended polygon:



#### Lost Lake – recommended polygon (entire lake)



6

# Nita Lake – recommended polygon: ☆ Park × ✓ Owner Type: MUNICIPAL



5302

#### Parkhurst – recommended polygon:



#### Pine Point Park – recommended polygon:



#### Wedge Park – recommended polygon:



# Current foreshore leases/licences (recommendation to change docks to polygon areas)





### Blueberry Park – recommended polygon:





Carleton Way – recommended polygon:





Green Lake boat launch – current lease (Jan 23, 2012 – Jan 22, 2042):

Green Lake boat launch – recommended polygon:





Nita Lake – recommended polygon:







#### Sailing Association – current licence (Dec 17, 2014-Dec 16, 2044):





Combined Sailing Association and The Point – recommended polygon: