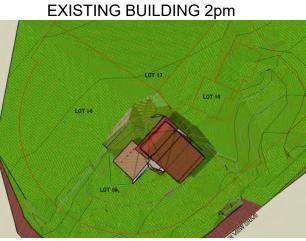

Phone 604-932-3314 www.dbss.ca

E-mail: Stu Pinkney stu@dbss.ca E-mail: Ian Stirk Ian@dbss.ca

PROPOSED BUILDING NOON

**EXISTING BUILDING 2pm** 

PROPOSED BUILDING 2pm

This 14th day of February 2022

Client: **ROBIN HAYTON** RESORT MUNICIPALITY OF WHISTLER Revision: © 2022 Doug Bush Survey Services Ltd. All Rights Reserved, Project: No reproductions or distribution permitted. 8315 MOUNTAINVIEW DRIVE GRAPHIC SCALE METRES 1:1000 No responsibility accepted for unauthorized use. All distances are in metres Date: WHISTLER WINTER SOLSTICE - OFFICIAL SUNRISE 08:09am - SUNSET 04:11pm Certified Correct. Notes: SCALE:1:1000 DOUG BUSH SURVEY SERVICES Ltd. February 14, Applied Science Technologists in Geomatics • THE SUN SETS BEHIND THE MOUNTAIN AT APPROXIMATELY 2:30pm Unit 18, 1370 Alpha Lake Road, Whistler, B.C. V8E 0H9

PROPOSED BUILDING NOON

**EXISTING BUILDING 2pm** 

PROPOSED BUILDING 2pm

**EXISTING BUILDING 4pm** 

PROPOSED BUILDING 4pm

| RESORT MUNICIPALITY OF WHISTLER                                                                                                                    | Client:  | ROBIN HAYTON                                                                                                                     | Revision:                                                     | © 2022 Doug Bush Survey Services Ltd. All Rights Reserved, No reproductions or distribution permitted. No responsibility accepted for unauthorized use. |                 |
|----------------------------------------------------------------------------------------------------------------------------------------------------|----------|----------------------------------------------------------------------------------------------------------------------------------|---------------------------------------------------------------|---------------------------------------------------------------------------------------------------------------------------------------------------------|-----------------|
| 20 10 0 20 40  GRAPHIC SCALE METRES 1 : 1000  All distances are in metres                                                                          | Project: | 8315 MOUNTAINVIEW DRIVE                                                                                                          |                                                               |                                                                                                                                                         |                 |
| DOUG BUSH SURVEY SERVICES Ltd. Applied Science Technologists in Geomatics                                                                          | Notes:   | WHISTLER SPRING EQUINOX - OFFICIAL SUNRISE 07:15am - SUNSET 07:24pm     THE SUN SETS BEHIND THE MOUNTAIN AT APPROXIMATELY 4:00pm | Certified Correct.                                            | Date:<br>February 14,                                                                                                                                   | SCALE:1:1000    |
| Unit 18, 1370 Alpha Lake Road, Whistler, B.C. V8E 0H9 Phone 604-932-3314 www.dbss.ca E-mail: Stu Pinkney stu@dbss.ca E-mail: lan Stirk lan@dbss.ca |          |                                                                                                                                  | Ian Stirk AScT, RSIS Applied Science Technologist (Geomatics) | 2022<br>Files:                                                                                                                                          | JOB NO.: J22025 |
|                                                                                                                                                    |          |                                                                                                                                  |                                                               | 07172.CRD                                                                                                                                               | DWG.: 22019B-1  |