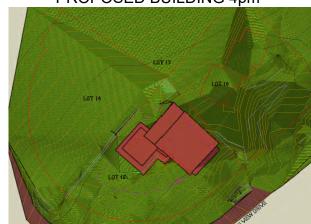

PROPOSED BUILDING NOON

**EXISTING BUILDING 2pm** 

PROPOSED BUILDING 2pm

**EXISTING BUILDING 4pm** 

PROPOSED BUILDING 4pm

| RESORT MUNICIPALITY OF WHISTLER                                                                                                                    | Client:  | ROBIN HAYTON                                                                                                                     | Revision:                                                     | © 2022 Doug Bush Survey Services Ltd. All Rights Reserved, No reproductions or distribution permitted. No responsibility accepted for unauthorized use. |                 |
|----------------------------------------------------------------------------------------------------------------------------------------------------|----------|----------------------------------------------------------------------------------------------------------------------------------|---------------------------------------------------------------|---------------------------------------------------------------------------------------------------------------------------------------------------------|-----------------|
| 20 10 0 20 40  GRAPHIC SCALE METRES 1 : 1000  All distances are in metres                                                                          | Project: | 8315 MOUNTAINVIEW DRIVE                                                                                                          |                                                               |                                                                                                                                                         |                 |
| DOUG BUSH SURVEY SERVICES Ltd. Applied Science Technologists in Geomatics                                                                          | Notes:   | WHISTLER SPRING EQUINOX - OFFICIAL SUNRISE 07:15am - SUNSET 07:24pm     THE SUN SETS BEHIND THE MOUNTAIN AT APPROXIMATELY 4:00pm | Certified Correct.                                            | Date:<br>February 14,                                                                                                                                   | SCALE:1:1000    |
| Unit 18, 1370 Alpha Lake Road, Whistler, B.C. V8E 0H9 Phone 604-932-3314 www.dbss.ca E-mail: Stu Pinkney stu@dbss.ca E-mail: lan Stirk lan@dbss.ca |          |                                                                                                                                  | Ian Stirk AScT, RSIS Applied Science Technologist (Geomatics) | 2022<br>Files:                                                                                                                                          | JOB NO.: J22025 |
|                                                                                                                                                    |          |                                                                                                                                  |                                                               | 07172.CRD                                                                                                                                               | DWG.: 22019B-1  |

**EXISTING BUILDING 4pm** 

PROPOSED BUILDING 10am

PROPOSED BUILDING NOON

PROPOSED BUILDING 2pm

This 14th day of February 2022

PROPOSED BUILDING 4pm

07172.CRD

DWG.: 22019B-1