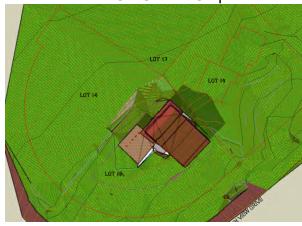

PROPOSED BUILDING 10am

NOTE:

- EXISTING BUILDING MODELED USING DBSS FOUNDATION SURVEY SEPTEMBER 7 2021 AND APPROXIMATE ELEVATIONS AND ROOF LINE SCALED FROM ARCHITECTS PLANS RECEIVED AUGUST 30 2021
- BUILDING ON LOT 16 TAKEN FROM SURVEY COMPLETED IN THE YEAR 2000 FOR REFERENCE ONLY AND DOES NOT REPRESENT CURRENT CONDITIONS
- SURFACE BUILT FROM SURVEY ON LOT 15 OCTOBER 7th 2008 AND SURVEY ON LOT 16 COMPLETED IN THE YEAR 2000 AND MAY NOT REPRESENT CURRENT CONDITIONS
- SHADOWS DO NOT TAKE INTO ACCOUNT OTHER BUILDINGS INCLUDING THE BUILDING ON LOT 16. EXISTING TREES OR ANY VEGETATION OR MOUNTAINS **BLOCKING SUNLIGHT**

Phone 604-932-3314 www.dbss.ca

E-mail: Stu Pinkney stu@dbss.ca E-mail: Ian Stirk Ian@dbss.ca

PROPOSED BUILDING NOON

**EXISTING BUILDING 2pm** 

PROPOSED BUILDING 2pm

This 14th day of February 2022

Client: **ROBIN HAYTON** RESORT MUNICIPALITY OF WHISTLER Revision: © 2022 Doug Bush Survey Services Ltd. All Rights Reserved, Project: No reproductions or distribution permitted. 8315 MOUNTAINVIEW DRIVE GRAPHIC SCALE METRES 1:1000 No responsibility accepted for unauthorized use. All distances are in metres Date: WHISTLER WINTER SOLSTICE - OFFICIAL SUNRISE 08:09am - SUNSET 04:11pm Certified Correct. Notes: SCALE:1:1000 DOUG BUSH SURVEY SERVICES Ltd. February 14, Applied Science Technologists in Geomatics • THE SUN SETS BEHIND THE MOUNTAIN AT APPROXIMATELY 2:30pm Unit 18, 1370 Alpha Lake Road, Whistler, B.C. V8E 0H9

2022 JOB NO.: J22025 Files: 07172.CRD

DWG.: 22019B-1

PROPOSED BUILDING 10am

- EXISTING BUILDING MODELED USING DBSS FOUNDATION SURVEY SEPTEMBER 7 2021 AND APPROXIMATE ELEVATIONS AND ROOF LINE SCALED FROM ARCHITECTS PLANS RECEIVED AUGUST 30 2021
- BUILDING ON LOT 16 TAKEN FROM SURVEY COMPLETED IN THE YEAR 2000 FOR REFERENCE ONLY AND DOES NOT REPRESENT CURRENT CONDITIONS
- SURFACE BUILT FROM SURVEY ON LOT 15 OCTOBER 7th 2008 AND SURVEY ON LOT 16 COMPLETED IN THE YEAR 2000 AND MAY NOT REPRESENT CURRENT CONDITIONS
- SHADOWS DO NOT TAKE INTO ACCOUNT OTHER BUILDINGS INCLUDING THE BUILDING ON LOT 16, EXISTING TREES OR ANY VEGETATION OR MOUNTAINS **BLOCKING SUNLIGHT**