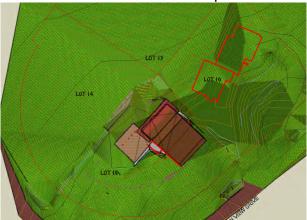

PROPOSED BUILDING NOON

**EXISTING BUILDING 2pm** 

PROPOSED BUILDING 2pm

**EXISTING BUILDING 4pm** 

PROPOSED BUILDING 4pm

| RESORT MUNICIPALITY OF WHISTLER                                                                                                                    | Client:  | ROBIN HAYTON                                                                                                                     | Revision:                                                     | © 2022 Doug Bush Survey Services Ltd. All Rights Reserved, No reproductions or distribution permitted. No responsibility accepted for unauthorized use. |                 |
|----------------------------------------------------------------------------------------------------------------------------------------------------|----------|----------------------------------------------------------------------------------------------------------------------------------|---------------------------------------------------------------|---------------------------------------------------------------------------------------------------------------------------------------------------------|-----------------|
| 20 10 0 20 40  GRAPHIC SCALE METRES 1 : 1000  All distances are in metres                                                                          | Project: | 8315 MOUNTAINVIEW DRIVE                                                                                                          |                                                               |                                                                                                                                                         |                 |
| DOUG BUSH SURVEY SERVICES Ltd. Applied Science Technologists in Geomatics                                                                          | Notes:   | WHISTLER SPRING EQUINOX - OFFICIAL SUNRISE 07:15am - SUNSET 07:24pm     THE SUN SETS BEHIND THE MOUNTAIN AT APPROXIMATELY 4:00pm | Certified Correct.                                            | Date:<br>February 14,                                                                                                                                   | SCALE:1:1000    |
| Unit 18, 1370 Alpha Lake Road, Whistler, B.C. V8E 0H9 Phone 604-932-3314 www.dbss.ca E-mail: Stu Pinkney stu@dbss.ca E-mail: lan Stirk lan@dbss.ca |          |                                                                                                                                  | Ian Stirk AScT, RSIS Applied Science Technologist (Geomatics) | 2022<br>Files:                                                                                                                                          | JOB NO.: J22025 |
|                                                                                                                                                    |          |                                                                                                                                  |                                                               | 07172.CRD                                                                                                                                               | DWG.: 22019B-1  |

**EXISTING BUILDING 4pm** 

PROPOSED BUILDING 10am

PROPOSED BUILDING NOON

PROPOSED BUILDING 2pm

This 14th day of February 2022

PROPOSED BUILDING 4pm

07172.CRD

DWG.: 22019B-1