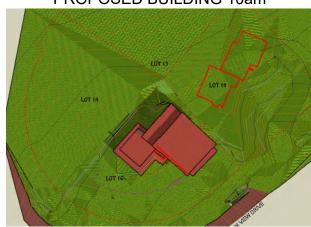

PROPOSED BUILDING 10am

NOTE:

- EXISTING BUILDING MODELED USING DBSS FOUNDATION SURVEY SEPTEMBER 7 2021 AND APPROXIMATE ELEVATIONS AND ROOF LINE SCALED FROM ARCHITECTS PLANS RECEIVED AUGUST 30 2021
- BUILDING ON LOT 16 TAKEN FROM SURVEY COMPLETED IN THE YEAR 2000 FOR REFERENCE ONLY AND DOES NOT REPRESENT CURRENT CONDITIONS
- SURFACE BUILT FROM SURVEY ON LOT 15 OCTOBER 7th 2008 AND SURVEY ON LOT 16 COMPLETED IN THE YEAR 2000 AND MAY NOT REPRESENT CURRENT CONDITIONS
- SHADOWS DO NOT TAKE INTO ACCOUNT OTHER BUILDINGS INCLUDING THE BUILDING ON LOT 16. EXISTING TREES OR ANY VEGETATION OR MOUNTAINS **BLOCKING SUNLIGHT**

Phone 604-932-3314 www.dbss.ca

E-mail: Stu Pinkney stu@dbss.ca E-mail: Ian Stirk Ian@dbss.ca

PROPOSED BUILDING NOON

**EXISTING BUILDING 2pm** 

PROPOSED BUILDING 2pm

This 14th day of February 2022

Client: **ROBIN HAYTON** RESORT MUNICIPALITY OF WHISTLER Revision: © 2022 Doug Bush Survey Services Ltd. All Rights Reserved, Project: No reproductions or distribution permitted. 8315 MOUNTAINVIEW DRIVE GRAPHIC SCALE METRES 1:1000 No responsibility accepted for unauthorized use. All distances are in metres Date: WHISTLER WINTER SOLSTICE - OFFICIAL SUNRISE 08:09am - SUNSET 04:11pm Certified Correct. Notes: SCALE:1:1000 DOUG BUSH SURVEY SERVICES Ltd. February 14, Applied Science Technologists in Geomatics • THE SUN SETS BEHIND THE MOUNTAIN AT APPROXIMATELY 2:30pm Unit 18, 1370 Alpha Lake Road, Whistler, B.C. V8E 0H9

2022 JOB NO.: J22025 Files: 07172.CRD

DWG.: 22019B-1

PROPOSED BUILDING 10am

- EXISTING BUILDING MODELED USING DBSS FOUNDATION SURVEY SEPTEMBER 7 2021 AND APPROXIMATE ELEVATIONS AND ROOF LINE SCALED FROM ARCHITECTS PLANS RECEIVED AUGUST 30 2021
- BUILDING ON LOT 16 TAKEN FROM SURVEY COMPLETED IN THE YEAR 2000 FOR REFERENCE ONLY AND DOES NOT REPRESENT CURRENT CONDITIONS
- SURFACE BUILT FROM SURVEY ON LOT 15 OCTOBER 7th 2008 AND SURVEY ON LOT 16 COMPLETED IN THE YEAR 2000 AND MAY NOT REPRESENT CURRENT CONDITIONS
- SHADOWS DO NOT TAKE INTO ACCOUNT OTHER BUILDINGS INCLUDING THE BUILDING ON LOT 16, EXISTING TREES OR ANY VEGETATION OR MOUNTAINS **BLOCKING SUNLIGHT**