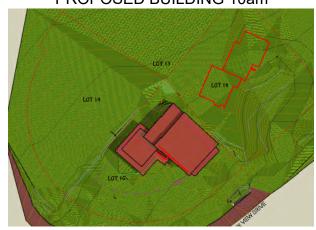

PROPOSED BUILDING 10am

NOTE:

- EXISTING BUILDING MODELED USING DBSS FOUNDATION SURVEY SEPTEMBER 7 2021 AND APPROXIMATE ELEVATIONS AND ROOF LINE SCALED FROM ARCHITECTS PLANS RECEIVED AUGUST 30 2021
- BUILDING ON LOT 16 TAKEN FROM SURVEY COMPLETED IN THE YEAR 2000 FOR REFERENCE ONLY AND DOES NOT REPRESENT CURRENT CONDITIONS
- SURFACE BUILT FROM SURVEY ON LOT 15 OCTOBER 7th 2008 AND SURVEY ON LOT 16 COMPLETED IN THE YEAR 2000 AND MAY NOT REPRESENT CURRENT CONDITIONS
- SHADOWS DO NOT TAKE INTO ACCOUNT OTHER BUILDINGS INCLUDING THE BUILDING ON LOT 16. EXISTING TREES OR ANY VEGETATION OR MOUNTAINS **BLOCKING SUNLIGHT**

Phone 604-932-3314 www.dbss.ca

E-mail: Stu Pinkney stu@dbss.ca E-mail: Ian Stirk Ian@dbss.ca

PROPOSED BUILDING NOON

**EXISTING BUILDING 2pm** 

PROPOSED BUILDING 2pm

This 14th day of February 2022

Client: **ROBIN HAYTON** RESORT MUNICIPALITY OF WHISTLER Revision: © 2022 Doug Bush Survey Services Ltd. All Rights Reserved, Project: No reproductions or distribution permitted. 8315 MOUNTAINVIEW DRIVE GRAPHIC SCALE METRES 1:1000 No responsibility accepted for unauthorized use. All distances are in metres Date: WHISTLER WINTER SOLSTICE - OFFICIAL SUNRISE 08:09am - SUNSET 04:11pm Certified Correct. Notes: SCALE:1:1000 DOUG BUSH SURVEY SERVICES Ltd. February 14, Applied Science Technologists in Geomatics • THE SUN SETS BEHIND THE MOUNTAIN AT APPROXIMATELY 2:30pm Unit 18, 1370 Alpha Lake Road, Whistler, B.C. V8E 0H9

2022 JOB NO.: J22025 Files: 07172.CRD

DWG.: 22019B-1

PROPOSED BUILDING 10am

- EXISTING BUILDING MODELED USING DBSS FOUNDATION SURVEY SEPTEMBER 7 2021 AND APPROXIMATE ELEVATIONS AND ROOF LINE SCALED FROM ARCHITECTS PLANS RECEIVED AUGUST 30 2021
- BUILDING ON LOT 16 TAKEN FROM SURVEY COMPLETED IN THE YEAR 2000 FOR REFERENCE ONLY AND DOES NOT REPRESENT CURRENT CONDITIONS
- SURFACE BUILT FROM SURVEY ON LOT 15 OCTOBER 7th 2008 AND SURVEY ON LOT 16 COMPLETED IN THE YEAR 2000 AND MAY NOT REPRESENT CURRENT CONDITIONS
- SHADOWS DO NOT TAKE INTO ACCOUNT OTHER BUILDINGS INCLUDING THE BUILDING ON LOT 16, EXISTING TREES OR ANY VEGETATION OR MOUNTAINS **BLOCKING SUNLIGHT**