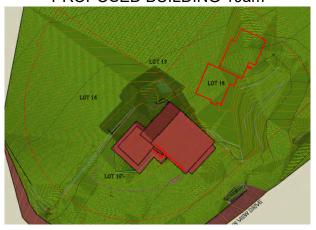

Phone 604-932-3314 www.dbss.ca

E-mail: Stu Pinkney stu@dbss.ca E-mail: Ian Stirk Ian@dbss.ca

PROPOSED BUILDING NOON

**EXISTING BUILDING 2pm** 

PROPOSED BUILDING 2pm

This 14th day of February 2022

Client: **ROBIN HAYTON** RESORT MUNICIPALITY OF WHISTLER Revision: © 2022 Doug Bush Survey Services Ltd. All Rights Reserved, Project: No reproductions or distribution permitted. 8315 MOUNTAINVIEW DRIVE GRAPHIC SCALE METRES 1:1000 No responsibility accepted for unauthorized use. All distances are in metres Date: WHISTLER WINTER SOLSTICE - OFFICIAL SUNRISE 08:09am - SUNSET 04:11pm Certified Correct. Notes: SCALE:1:1000 DOUG BUSH SURVEY SERVICES Ltd. February 14, Applied Science Technologists in Geomatics • THE SUN SETS BEHIND THE MOUNTAIN AT APPROXIMATELY 2:30pm Unit 18, 1370 Alpha Lake Road, Whistler, B.C. V8E 0H9

PROPOSED BUILDING NOON

**EXISTING BUILDING 2pm** 

PROPOSED BUILDING 2pm

**EXISTING BUILDING 4pm** 

PROPOSED BUILDING 4pm

| RESORT MUNICIPALITY OF WHISTLER                                                                                                                    | Client:  | ROBIN HAYTON                                                                                                                     | Revision:                                                     | © 2022 Doug Bush Survey Services Ltd. All Rights Reserved, No reproductions or distribution permitted. No responsibility accepted for unauthorized use. |                 |
|----------------------------------------------------------------------------------------------------------------------------------------------------|----------|----------------------------------------------------------------------------------------------------------------------------------|---------------------------------------------------------------|---------------------------------------------------------------------------------------------------------------------------------------------------------|-----------------|
| 20 10 0 20 40  GRAPHIC SCALE METRES 1 : 1000  All distances are in metres                                                                          | Project: | 8315 MOUNTAINVIEW DRIVE                                                                                                          |                                                               |                                                                                                                                                         |                 |
| DOUG BUSH SURVEY SERVICES Ltd. Applied Science Technologists in Geomatics                                                                          | Notes:   | WHISTLER SPRING EQUINOX - OFFICIAL SUNRISE 07:15am - SUNSET 07:24pm     THE SUN SETS BEHIND THE MOUNTAIN AT APPROXIMATELY 4:00pm | Certified Correct.                                            | Date:<br>February 14,                                                                                                                                   | SCALE:1:1000    |
| Unit 18, 1370 Alpha Lake Road, Whistler, B.C. V8E 0H9 Phone 604-932-3314 www.dbss.ca E-mail: Stu Pinkney stu@dbss.ca E-mail: lan Stirk lan@dbss.ca |          |                                                                                                                                  | Ian Stirk AScT, RSIS Applied Science Technologist (Geomatics) | 2022<br>Files:                                                                                                                                          | JOB NO.: J22025 |
|                                                                                                                                                    |          |                                                                                                                                  |                                                               | 07172.CRD                                                                                                                                               | DWG.: 22019B-1  |

**EXISTING BUILDING 4pm** 

PROPOSED BUILDING 10am

PROPOSED BUILDING NOON

PROPOSED BUILDING 2pm

This 14th day of February 2022

PROPOSED BUILDING 4pm

07172.CRD

DWG.: 22019B-1