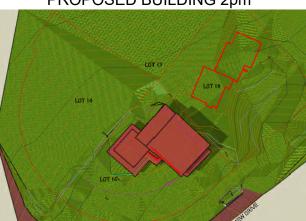

PROPOSED BUILDING NOON

**EXISTING BUILDING 2pm** 

PROPOSED BUILDING 2pm

**EXISTING BUILDING 4pm** 

PROPOSED BUILDING 4pm

| RESORT MUNICIPALITY OF WHISTLER                                                                                                                    | Client:  | ROBIN HAYTON                                                                                                                     | Revision:                                                     | © 2022 Doug Bush Survey Services Ltd. All Rights Reserved, No reproductions or distribution permitted. No responsibility accepted for unauthorized use. |                 |
|----------------------------------------------------------------------------------------------------------------------------------------------------|----------|----------------------------------------------------------------------------------------------------------------------------------|---------------------------------------------------------------|---------------------------------------------------------------------------------------------------------------------------------------------------------|-----------------|
| 20 10 0 20 40  GRAPHIC SCALE METRES 1 : 1000  All distances are in metres                                                                          | Project: | 8315 MOUNTAINVIEW DRIVE                                                                                                          |                                                               |                                                                                                                                                         |                 |
| DOUG BUSH SURVEY SERVICES Ltd. Applied Science Technologists in Geomatics                                                                          | Notes:   | WHISTLER SPRING EQUINOX - OFFICIAL SUNRISE 07:15am - SUNSET 07:24pm     THE SUN SETS BEHIND THE MOUNTAIN AT APPROXIMATELY 4:00pm | Certified Correct.                                            | Date:<br>February 14,                                                                                                                                   | SCALE:1:1000    |
| Unit 18, 1370 Alpha Lake Road, Whistler, B.C. V8E 0H9 Phone 604-932-3314 www.dbss.ca E-mail: Stu Pinkney stu@dbss.ca E-mail: lan Stirk lan@dbss.ca |          |                                                                                                                                  | Ian Stirk AScT, RSIS Applied Science Technologist (Geomatics) | 2022<br>Files:                                                                                                                                          | JOB NO.: J22025 |
|                                                                                                                                                    |          |                                                                                                                                  |                                                               | 07172.CRD                                                                                                                                               | DWG.: 22019B-1  |

**EXISTING BUILDING 4pm** 

PROPOSED BUILDING 10am

PROPOSED BUILDING NOON

PROPOSED BUILDING 2pm

This 14th day of February 2022

PROPOSED BUILDING 4pm

07172.CRD

DWG.: 22019B-1

- EXISTING BUILDING MODELED USING DBSS FOUNDATION SURVEY SEPTEMBER 7 2021 AND APPROXIMATE ELEVATIONS AND ROOF LINE SCALED FROM ARCHITECTS PLANS RECEIVED AUGUST 30 2021
- BUILDING ON LOT 16 TAKEN FROM SURVEY COMPLETED IN THE YEAR 2000 FOR REFERENCE ONLY AND DOES NOT REPRESENT CURRENT CONDITIONS
- SURFACE BUILT FROM SURVEY ON LOT 15 OCTOBER 7th 2008 AND SURVEY ON LOT 16 COMPLETED IN THE YEAR 2000 AND MAY NOT REPRESENT CURRENT CONDITIONS
- SHADOWS DO NOT TAKE INTO ACCOUNT OTHER BUILDINGS INCLUDING THE BUILDING ON LOT 16, EXISTING TREES OR ANY VEGETATION OR MOUNTAINS **BLOCKING SUNLIGHT**