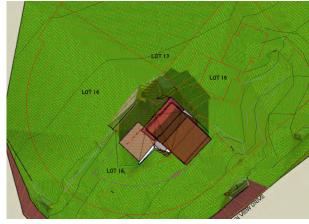

PROPOSED BUILDING 10am

NOTE:

- EXISTING BUILDING MODELED USING DBSS FOUNDATION SURVEY SEPTEMBER 7 2021 AND APPROXIMATE ELEVATIONS AND ROOF LINE SCALED FROM ARCHITECTS PLANS RECEIVED AUGUST 30 2021
- BUILDING ON LOT 16 TAKEN FROM SURVEY COMPLETED IN THE YEAR 2000 FOR REFERENCE ONLY AND DOES NOT REPRESENT CURRENT CONDITIONS
- SURFACE BUILT FROM SURVEY ON LOT 15 OCTOBER 7th 2008 AND SURVEY ON LOT 16 COMPLETED IN THE YEAR 2000 AND MAY NOT REPRESENT CURRENT CONDITIONS
- SHADOWS DO NOT TAKE INTO ACCOUNT OTHER BUILDINGS INCLUDING THE BUILDING ON LOT 16. EXISTING TREES OR ANY VEGETATION OR MOUNTAINS **BLOCKING SUNLIGHT**

2022 JOB NO.: J22025 Files: 07172.CRD

DWG.: 22019B-1

PROPOSED BUILDING 10am

- EXISTING BUILDING MODELED USING DBSS FOUNDATION SURVEY SEPTEMBER 7 2021 AND APPROXIMATE ELEVATIONS AND ROOF LINE SCALED FROM ARCHITECTS PLANS RECEIVED AUGUST 30 2021
- BUILDING ON LOT 16 TAKEN FROM SURVEY COMPLETED IN THE YEAR 2000 FOR REFERENCE ONLY AND DOES NOT REPRESENT CURRENT CONDITIONS
- SURFACE BUILT FROM SURVEY ON LOT 15 OCTOBER 7th 2008 AND SURVEY ON LOT 16 COMPLETED IN THE YEAR 2000 AND MAY NOT REPRESENT CURRENT CONDITIONS
- SHADOWS DO NOT TAKE INTO ACCOUNT OTHER BUILDINGS INCLUDING THE BUILDING ON LOT 16, EXISTING TREES OR ANY VEGETATION OR MOUNTAINS **BLOCKING SUNLIGHT**

- EXISTING BUILDING MODELED USING DBSS FOUNDATION SURVEY SEPTEMBER 7 2021 AND APPROXIMATE ELEVATIONS AND ROOF LINE SCALED FROM ARCHITECTS PLANS RECEIVED AUGUST 30 2021
- BUILDING ON LOT 16 TAKEN FROM SURVEY COMPLETED IN THE YEAR 2000 FOR REFERENCE ONLY AND DOES NOT REPRESENT CURRENT CONDITIONS
- SURFACE BUILT FROM SURVEY ON LOT 15 OCTOBER 7th 2008 AND SURVEY ON LOT 16 COMPLETED IN THE YEAR 2000 AND MAY NOT REPRESENT CURRENT CONDITIONS
- SHADOWS DO NOT TAKE INTO ACCOUNT OTHER BUILDINGS INCLUDING THE BUILDING ON LOT 16, EXISTING TREES OR ANY VEGETATION OR MOUNTAINS **BLOCKING SUNLIGHT**