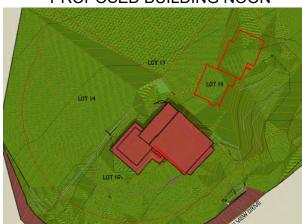

Phone 604-932-3314 www.dbss.ca

E-mail: Stu Pinkney stu@dbss.ca E-mail: Ian Stirk Ian@dbss.ca

PROPOSED BUILDING NOON

**EXISTING BUILDING 2pm** 

PROPOSED BUILDING 2pm

This 14th day of February 2022

Client: **ROBIN HAYTON** RESORT MUNICIPALITY OF WHISTLER Revision: © 2022 Doug Bush Survey Services Ltd. All Rights Reserved, Project: No reproductions or distribution permitted. 8315 MOUNTAINVIEW DRIVE GRAPHIC SCALE METRES 1:1000 No responsibility accepted for unauthorized use. All distances are in metres Date: WHISTLER WINTER SOLSTICE - OFFICIAL SUNRISE 08:09am - SUNSET 04:11pm Certified Correct. Notes: SCALE:1:1000 DOUG BUSH SURVEY SERVICES Ltd. February 14, Applied Science Technologists in Geomatics • THE SUN SETS BEHIND THE MOUNTAIN AT APPROXIMATELY 2:30pm Unit 18, 1370 Alpha Lake Road, Whistler, B.C. V8E 0H9

PROPOSED BUILDING NOON

**EXISTING BUILDING 2pm** 

PROPOSED BUILDING 2pm

**EXISTING BUILDING 4pm** 

PROPOSED BUILDING 4pm

| RESORT MUNICIPALITY OF WHISTLER                                                                                                                    | Client:  | ROBIN HAYTON                                                                                                                     | Revision:                                                     | © 2022 Doug Bush Survey Services Ltd. All Rights Reserved, No reproductions or distribution permitted. No responsibility accepted for unauthorized use. |                 |
|----------------------------------------------------------------------------------------------------------------------------------------------------|----------|----------------------------------------------------------------------------------------------------------------------------------|---------------------------------------------------------------|---------------------------------------------------------------------------------------------------------------------------------------------------------|-----------------|
| 20 10 0 20 40  GRAPHIC SCALE METRES 1 : 1000  All distances are in metres                                                                          | Project: | 8315 MOUNTAINVIEW DRIVE                                                                                                          |                                                               |                                                                                                                                                         |                 |
| DOUG BUSH SURVEY SERVICES Ltd. Applied Science Technologists in Geomatics                                                                          | Notes:   | WHISTLER SPRING EQUINOX - OFFICIAL SUNRISE 07:15am - SUNSET 07:24pm     THE SUN SETS BEHIND THE MOUNTAIN AT APPROXIMATELY 4:00pm | Certified Correct.                                            | Date:<br>February 14,                                                                                                                                   | SCALE:1:1000    |
| Unit 18, 1370 Alpha Lake Road, Whistler, B.C. V8E 0H9 Phone 604-932-3314 www.dbss.ca E-mail: Stu Pinkney stu@dbss.ca E-mail: lan Stirk lan@dbss.ca |          |                                                                                                                                  | Ian Stirk AScT, RSIS Applied Science Technologist (Geomatics) | 2022<br>Files:                                                                                                                                          | JOB NO.: J22025 |
|                                                                                                                                                    |          |                                                                                                                                  |                                                               | 07172.CRD                                                                                                                                               | DWG.: 22019B-1  |

- EXISTING BUILDING MODELED USING DBSS FOUNDATION SURVEY SEPTEMBER 7 2021 AND APPROXIMATE ELEVATIONS AND ROOF LINE SCALED FROM ARCHITECTS PLANS RECEIVED AUGUST 30 2021
- BUILDING ON LOT 16 TAKEN FROM SURVEY COMPLETED IN THE YEAR 2000 FOR REFERENCE ONLY AND DOES NOT REPRESENT CURRENT CONDITIONS
- SURFACE BUILT FROM SURVEY ON LOT 15 OCTOBER 7th 2008 AND SURVEY ON LOT 16 COMPLETED IN THE YEAR 2000 AND MAY NOT REPRESENT CURRENT CONDITIONS
- SHADOWS DO NOT TAKE INTO ACCOUNT OTHER BUILDINGS INCLUDING THE BUILDING ON LOT 16, EXISTING TREES OR ANY VEGETATION OR MOUNTAINS **BLOCKING SUNLIGHT**