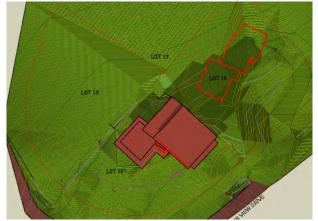

PROPOSED BUILDING NOON

**EXISTING BUILDING 2pm** 

PROPOSED BUILDING 2pm

**EXISTING BUILDING 4pm** 

PROPOSED BUILDING 4pm

| RESORT MUNICIPALITY OF WHISTLER                                                                                                                    | Client:  | ROBIN HAYTON                                                                                                                     | Revision:                                                     | © 2022 Doug Bush Survey Services Ltd. All Rights Reserved, No reproductions or distribution permitted. No responsibility accepted for unauthorized use. |                 |
|----------------------------------------------------------------------------------------------------------------------------------------------------|----------|----------------------------------------------------------------------------------------------------------------------------------|---------------------------------------------------------------|---------------------------------------------------------------------------------------------------------------------------------------------------------|-----------------|
| 20 10 0 20 40  GRAPHIC SCALE METRES 1 : 1000  All distances are in metres                                                                          | Project: | 8315 MOUNTAINVIEW DRIVE                                                                                                          |                                                               |                                                                                                                                                         |                 |
| DOUG BUSH SURVEY SERVICES Ltd. Applied Science Technologists in Geomatics                                                                          | Notes:   | WHISTLER SPRING EQUINOX - OFFICIAL SUNRISE 07:15am - SUNSET 07:24pm     THE SUN SETS BEHIND THE MOUNTAIN AT APPROXIMATELY 4:00pm | Certified Correct.                                            | Date:<br>February 14,                                                                                                                                   | SCALE:1:1000    |
| Unit 18, 1370 Alpha Lake Road, Whistler, B.C. V8E 0H9 Phone 604-932-3314 www.dbss.ca E-mail: Stu Pinkney stu@dbss.ca E-mail: lan Stirk lan@dbss.ca |          |                                                                                                                                  | Ian Stirk AScT, RSIS Applied Science Technologist (Geomatics) | 2022<br>Files:                                                                                                                                          | JOB NO.: J22025 |
|                                                                                                                                                    |          |                                                                                                                                  |                                                               | 07172.CRD                                                                                                                                               | DWG.: 22019B-1  |

**EXISTING BUILDING 4pm** 

PROPOSED BUILDING 10am

PROPOSED BUILDING NOON

PROPOSED BUILDING 2pm

This 14th day of February 2022

PROPOSED BUILDING 4pm

07172.CRD

DWG.: 22019B-1

- EXISTING BUILDING MODELED USING DBSS FOUNDATION SURVEY SEPTEMBER 7 2021 AND APPROXIMATE ELEVATIONS AND ROOF LINE SCALED FROM ARCHITECTS PLANS RECEIVED AUGUST 30 2021
- BUILDING ON LOT 16 TAKEN FROM SURVEY COMPLETED IN THE YEAR 2000 FOR REFERENCE ONLY AND DOES NOT REPRESENT CURRENT CONDITIONS
- SURFACE BUILT FROM SURVEY ON LOT 15 OCTOBER 7th 2008 AND SURVEY ON LOT 16 COMPLETED IN THE YEAR 2000 AND MAY NOT REPRESENT CURRENT CONDITIONS
- SHADOWS DO NOT TAKE INTO ACCOUNT OTHER BUILDINGS INCLUDING THE BUILDING ON LOT 16, EXISTING TREES OR ANY VEGETATION OR MOUNTAINS **BLOCKING SUNLIGHT**