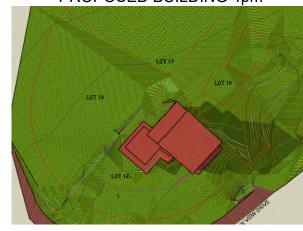

PROPOSED BUILDING 10am

NOTE:

- EXISTING BUILDING MODELED USING DBSS FOUNDATION SURVEY SEPTEMBER 7 2021 AND APPROXIMATE ELEVATIONS AND ROOF LINE SCALED FROM ARCHITECTS PLANS RECEIVED AUGUST 30 2021
- BUILDING ON LOT 16 TAKEN FROM SURVEY COMPLETED IN THE YEAR 2000 FOR REFERENCE ONLY AND DOES NOT REPRESENT CURRENT CONDITIONS
- SURFACE BUILT FROM SURVEY ON LOT 15 OCTOBER 7th 2008 AND SURVEY ON LOT 16 COMPLETED IN THE YEAR 2000 AND MAY NOT REPRESENT CURRENT CONDITIONS
- SHADOWS DO NOT TAKE INTO ACCOUNT OTHER BUILDINGS INCLUDING THE BUILDING ON LOT 16. EXISTING TREES OR ANY VEGETATION OR MOUNTAINS **BLOCKING SUNLIGHT**

Phone 604-932-3314 www.dbss.ca

E-mail: Stu Pinkney stu@dbss.ca E-mail: Ian Stirk Ian@dbss.ca

PROPOSED BUILDING NOON

**EXISTING BUILDING 2pm** 

PROPOSED BUILDING 2pm

This 14th day of February 2022

Client: **ROBIN HAYTON** RESORT MUNICIPALITY OF WHISTLER Revision: © 2022 Doug Bush Survey Services Ltd. All Rights Reserved, Project: No reproductions or distribution permitted. 8315 MOUNTAINVIEW DRIVE GRAPHIC SCALE METRES 1:1000 No responsibility accepted for unauthorized use. All distances are in metres Date: WHISTLER WINTER SOLSTICE - OFFICIAL SUNRISE 08:09am - SUNSET 04:11pm Certified Correct. Notes: SCALE:1:1000 DOUG BUSH SURVEY SERVICES Ltd. February 14, Applied Science Technologists in Geomatics • THE SUN SETS BEHIND THE MOUNTAIN AT APPROXIMATELY 2:30pm Unit 18, 1370 Alpha Lake Road, Whistler, B.C. V8E 0H9

2022 JOB NO.: J22025 Files: 07172.CRD

DWG.: 22019B-1

PROPOSED BUILDING 10am

- EXISTING BUILDING MODELED USING DBSS FOUNDATION SURVEY SEPTEMBER 7 2021 AND APPROXIMATE ELEVATIONS AND ROOF LINE SCALED FROM ARCHITECTS PLANS RECEIVED AUGUST 30 2021
- BUILDING ON LOT 16 TAKEN FROM SURVEY COMPLETED IN THE YEAR 2000 FOR REFERENCE ONLY AND DOES NOT REPRESENT CURRENT CONDITIONS
- SURFACE BUILT FROM SURVEY ON LOT 15 OCTOBER 7th 2008 AND SURVEY ON LOT 16 COMPLETED IN THE YEAR 2000 AND MAY NOT REPRESENT CURRENT CONDITIONS
- SHADOWS DO NOT TAKE INTO ACCOUNT OTHER BUILDINGS INCLUDING THE BUILDING ON LOT 16, EXISTING TREES OR ANY VEGETATION OR MOUNTAINS **BLOCKING SUNLIGHT**