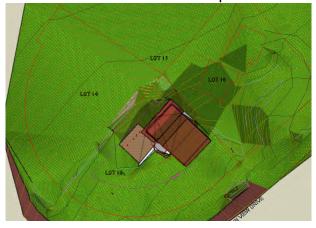

PROPOSED BUILDING 10am

NOTE:

- EXISTING BUILDING MODELED USING DBSS FOUNDATION SURVEY SEPTEMBER 7 2021 AND APPROXIMATE ELEVATIONS AND ROOF LINE SCALED FROM ARCHITECTS PLANS RECEIVED AUGUST 30 2021
- BUILDING ON LOT 16 TAKEN FROM SURVEY COMPLETED IN THE YEAR 2000 FOR REFERENCE ONLY AND DOES NOT REPRESENT CURRENT CONDITIONS
- SURFACE BUILT FROM SURVEY ON LOT 15 OCTOBER 7th 2008 AND SURVEY ON LOT 16 COMPLETED IN THE YEAR 2000 AND MAY NOT REPRESENT CURRENT CONDITIONS
- SHADOWS DO NOT TAKE INTO ACCOUNT OTHER BUILDINGS INCLUDING THE BUILDING ON LOT 16. EXISTING TREES OR ANY VEGETATION OR MOUNTAINS **BLOCKING SUNLIGHT**

Phone 604-932-3314 www.dbss.ca

E-mail: Stu Pinkney stu@dbss.ca E-mail: Ian Stirk Ian@dbss.ca

PROPOSED BUILDING NOON

**EXISTING BUILDING 2pm** 

PROPOSED BUILDING 2pm

This 14th day of February 2022

Client: **ROBIN HAYTON** RESORT MUNICIPALITY OF WHISTLER Revision: © 2022 Doug Bush Survey Services Ltd. All Rights Reserved, Project: No reproductions or distribution permitted. 8315 MOUNTAINVIEW DRIVE GRAPHIC SCALE METRES 1:1000 No responsibility accepted for unauthorized use. All distances are in metres Date: WHISTLER WINTER SOLSTICE - OFFICIAL SUNRISE 08:09am - SUNSET 04:11pm Certified Correct. Notes: SCALE:1:1000 DOUG BUSH SURVEY SERVICES Ltd. February 14, Applied Science Technologists in Geomatics • THE SUN SETS BEHIND THE MOUNTAIN AT APPROXIMATELY 2:30pm Unit 18, 1370 Alpha Lake Road, Whistler, B.C. V8E 0H9

2022 JOB NO.: J22025 Files: 07172.CRD

DWG.: 22019B-1

PROPOSED BUILDING 10am

- EXISTING BUILDING MODELED USING DBSS FOUNDATION SURVEY SEPTEMBER 7 2021 AND APPROXIMATE ELEVATIONS AND ROOF LINE SCALED FROM ARCHITECTS PLANS RECEIVED AUGUST 30 2021
- BUILDING ON LOT 16 TAKEN FROM SURVEY COMPLETED IN THE YEAR 2000 FOR REFERENCE ONLY AND DOES NOT REPRESENT CURRENT CONDITIONS
- SURFACE BUILT FROM SURVEY ON LOT 15 OCTOBER 7th 2008 AND SURVEY ON LOT 16 COMPLETED IN THE YEAR 2000 AND MAY NOT REPRESENT CURRENT CONDITIONS
- SHADOWS DO NOT TAKE INTO ACCOUNT OTHER BUILDINGS INCLUDING THE BUILDING ON LOT 16, EXISTING TREES OR ANY VEGETATION OR MOUNTAINS **BLOCKING SUNLIGHT**