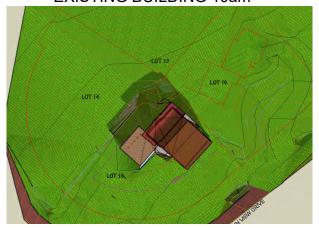

PROPOSED BUILDING 10am

NOTE:

- EXISTING BUILDING MODELED USING DBSS FOUNDATION SURVEY SEPTEMBER 7 2021 AND APPROXIMATE ELEVATIONS AND ROOF LINE SCALED FROM ARCHITECTS PLANS RECEIVED AUGUST 30 2021
- BUILDING ON LOT 16 TAKEN FROM SURVEY COMPLETED IN THE YEAR 2000 FOR REFERENCE ONLY AND DOES NOT REPRESENT CURRENT CONDITIONS
- SURFACE BUILT FROM SURVEY ON LOT 15 OCTOBER 7th 2008 AND SURVEY ON LOT 16 COMPLETED IN THE YEAR 2000 AND MAY NOT REPRESENT CURRENT CONDITIONS
- SHADOWS DO NOT TAKE INTO ACCOUNT OTHER BUILDINGS INCLUDING THE BUILDING ON LOT 16. EXISTING TREES OR ANY VEGETATION OR MOUNTAINS **BLOCKING SUNLIGHT**

Phone 604-932-3314 www.dbss.ca

E-mail: Stu Pinkney stu@dbss.ca E-mail: Ian Stirk Ian@dbss.ca

PROPOSED BUILDING NOON

**EXISTING BUILDING 2pm** 

PROPOSED BUILDING 2pm

This 14th day of February 2022

Client: **ROBIN HAYTON** RESORT MUNICIPALITY OF WHISTLER Revision: © 2022 Doug Bush Survey Services Ltd. All Rights Reserved, Project: No reproductions or distribution permitted. 8315 MOUNTAINVIEW DRIVE GRAPHIC SCALE METRES 1:1000 No responsibility accepted for unauthorized use. All distances are in metres Date: WHISTLER WINTER SOLSTICE - OFFICIAL SUNRISE 08:09am - SUNSET 04:11pm Certified Correct. Notes: SCALE:1:1000 DOUG BUSH SURVEY SERVICES Ltd. February 14, Applied Science Technologists in Geomatics • THE SUN SETS BEHIND THE MOUNTAIN AT APPROXIMATELY 2:30pm Unit 18, 1370 Alpha Lake Road, Whistler, B.C. V8E 0H9

2022 JOB NO.: J22025 Files: 07172.CRD

DWG.: 22019B-1

PROPOSED BUILDING 10am

- EXISTING BUILDING MODELED USING DBSS FOUNDATION SURVEY SEPTEMBER 7 2021 AND APPROXIMATE ELEVATIONS AND ROOF LINE SCALED FROM ARCHITECTS PLANS RECEIVED AUGUST 30 2021
- BUILDING ON LOT 16 TAKEN FROM SURVEY COMPLETED IN THE YEAR 2000 FOR REFERENCE ONLY AND DOES NOT REPRESENT CURRENT CONDITIONS
- SURFACE BUILT FROM SURVEY ON LOT 15 OCTOBER 7th 2008 AND SURVEY ON LOT 16 COMPLETED IN THE YEAR 2000 AND MAY NOT REPRESENT CURRENT CONDITIONS
- SHADOWS DO NOT TAKE INTO ACCOUNT OTHER BUILDINGS INCLUDING THE BUILDING ON LOT 16, EXISTING TREES OR ANY VEGETATION OR MOUNTAINS **BLOCKING SUNLIGHT**