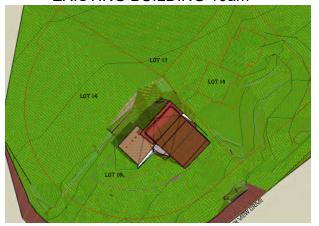

PROPOSED BUILDING 10am

NOTE:

- EXISTING BUILDING MODELED USING DBSS FOUNDATION SURVEY SEPTEMBER 7 2021 AND APPROXIMATE ELEVATIONS AND ROOF LINE SCALED FROM ARCHITECTS PLANS RECEIVED AUGUST 30 2021
- BUILDING ON LOT 16 TAKEN FROM SURVEY COMPLETED IN THE YEAR 2000 FOR REFERENCE ONLY AND DOES NOT REPRESENT CURRENT CONDITIONS
- SURFACE BUILT FROM SURVEY ON LOT 15 OCTOBER 7th 2008 AND SURVEY ON LOT 16 COMPLETED IN THE YEAR 2000 AND MAY NOT REPRESENT CURRENT CONDITIONS
- SHADOWS DO NOT TAKE INTO ACCOUNT OTHER BUILDINGS INCLUDING THE BUILDING ON LOT 16. EXISTING TREES OR ANY VEGETATION OR MOUNTAINS **BLOCKING SUNLIGHT**

2022 JOB NO.: J22025 Files: 07172.CRD

DWG.: 22019B-1

PROPOSED BUILDING 10am

- EXISTING BUILDING MODELED USING DBSS FOUNDATION SURVEY SEPTEMBER 7 2021 AND APPROXIMATE ELEVATIONS AND ROOF LINE SCALED FROM ARCHITECTS PLANS RECEIVED AUGUST 30 2021
- BUILDING ON LOT 16 TAKEN FROM SURVEY COMPLETED IN THE YEAR 2000 FOR REFERENCE ONLY AND DOES NOT REPRESENT CURRENT CONDITIONS
- SURFACE BUILT FROM SURVEY ON LOT 15 OCTOBER 7th 2008 AND SURVEY ON LOT 16 COMPLETED IN THE YEAR 2000 AND MAY NOT REPRESENT CURRENT CONDITIONS
- SHADOWS DO NOT TAKE INTO ACCOUNT OTHER BUILDINGS INCLUDING THE BUILDING ON LOT 16, EXISTING TREES OR ANY VEGETATION OR MOUNTAINS **BLOCKING SUNLIGHT**