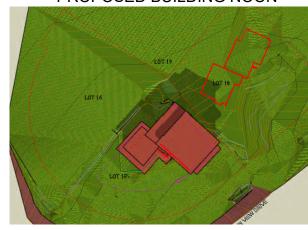

PROPOSED BUILDING NOON

**EXISTING BUILDING 2pm** 

PROPOSED BUILDING 2pm

**EXISTING BUILDING 4pm** 

PROPOSED BUILDING 4pm

| RESORT MUNICIPALITY OF WHISTLER                                                                                                                    | Client:  | ROBIN HAYTON                                                                                                                     | Revision:                                                     | © 2022 Doug Bush Survey Services Ltd. All Rights Reserved, No reproductions or distribution permitted. No responsibility accepted for unauthorized use. |                 |
|----------------------------------------------------------------------------------------------------------------------------------------------------|----------|----------------------------------------------------------------------------------------------------------------------------------|---------------------------------------------------------------|---------------------------------------------------------------------------------------------------------------------------------------------------------|-----------------|
| 20 10 0 20 40  GRAPHIC SCALE METRES 1 : 1000  All distances are in metres                                                                          | Project: | 8315 MOUNTAINVIEW DRIVE                                                                                                          |                                                               |                                                                                                                                                         |                 |
| DOUG BUSH SURVEY SERVICES Ltd. Applied Science Technologists in Geomatics                                                                          | Notes:   | WHISTLER SPRING EQUINOX - OFFICIAL SUNRISE 07:15am - SUNSET 07:24pm     THE SUN SETS BEHIND THE MOUNTAIN AT APPROXIMATELY 4:00pm | Certified Correct.                                            | Date:<br>February 14,                                                                                                                                   | SCALE:1:1000    |
| Unit 18, 1370 Alpha Lake Road, Whistler, B.C. V8E 0H9 Phone 604-932-3314 www.dbss.ca E-mail: Stu Pinkney stu@dbss.ca E-mail: lan Stirk lan@dbss.ca |          |                                                                                                                                  | Ian Stirk AScT, RSIS Applied Science Technologist (Geomatics) | 2022<br>Files:                                                                                                                                          | JOB NO.: J22025 |
|                                                                                                                                                    |          |                                                                                                                                  |                                                               | 07172.CRD                                                                                                                                               | DWG.: 22019B-1  |

**EXISTING BUILDING 4pm** 

PROPOSED BUILDING 10am

PROPOSED BUILDING NOON

PROPOSED BUILDING 2pm

This 14th day of February 2022

PROPOSED BUILDING 4pm

07172.CRD

DWG.: 22019B-1

E-mail: Ian Stirk Ian@dbss.ca

|                                                                                                                                                                                                |          |                                                                                                                                                            |                                                                                       | NO N                                                                          |
|------------------------------------------------------------------------------------------------------------------------------------------------------------------------------------------------|----------|------------------------------------------------------------------------------------------------------------------------------------------------------------|---------------------------------------------------------------------------------------|-------------------------------------------------------------------------------------------------------------------|
| RESORT MUNICIPALITY OF WHISTLER                                                                                                                                                                | Client:  | ROBIN HAYTON                                                                                                                                               | Revision:                                                                             | © 2022 Doug Bush Survey Services Ltd.                                                                             |
| 20 10 0 20 40  GRAPHIC SCALE METRES 1: 1000  All distances are in metres                                                                                                                       | Project: | 8315 MOUNTAINVIEW DRIVE                                                                                                                                    |                                                                                       | All Rights Reserved, No reproductions or distribution permitted. No responsibility accepted for unauthorized use. |
| DOUG BUSH SURVEY SERVICES Ltd. Applied Science Technologists in Geomatics Unit 18, 1370 Alpha Lake Road, Whistler, B.C. V8E 0H9 Phone 604-932-3314 www.dbss.ca E-mail: Stu Pinkney stu@dbss.ca | Notes:   | <ul> <li>WHISTLER SUMMER SOLSTICE - OFFICIAL SUNRISE 05:03am - SUNSET 09:24pm</li> <li>THE SUN SETS BEHIND THE MOUNTAIN AT APPROXIMATELY 5:30pm</li> </ul> | Certified Correct.    Ian Stirk AScT, RSIS   Applied Science Technologist (Geomatics) | Date: SCALE:1:1000 February 14, 2022 Files: JOB NO.: J22025                                                       |