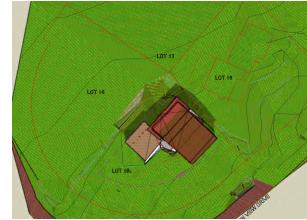

**EXISTING BUILDING 4pm** 

PROPOSED BUILDING 10am

PROPOSED BUILDING NOON

PROPOSED BUILDING 2pm

This 14th day of February 2022

PROPOSED BUILDING 4pm

07172.CRD

DWG.: 22019B-1

E-mail: Ian Stirk Ian@dbss.ca

|                                                                                                                                                                                                |          |                                                                                                                                                            |                                                                                       | NO N                                                                          |
|------------------------------------------------------------------------------------------------------------------------------------------------------------------------------------------------|----------|------------------------------------------------------------------------------------------------------------------------------------------------------------|---------------------------------------------------------------------------------------|-------------------------------------------------------------------------------------------------------------------|
| RESORT MUNICIPALITY OF WHISTLER                                                                                                                                                                | Client:  | ROBIN HAYTON                                                                                                                                               | Revision:                                                                             | © 2022 Doug Bush Survey Services Ltd.                                                                             |
| 20 10 0 20 40  GRAPHIC SCALE METRES 1: 1000  All distances are in metres                                                                                                                       | Project: | 8315 MOUNTAINVIEW DRIVE                                                                                                                                    |                                                                                       | All Rights Reserved, No reproductions or distribution permitted. No responsibility accepted for unauthorized use. |
| DOUG BUSH SURVEY SERVICES Ltd. Applied Science Technologists in Geomatics Unit 18, 1370 Alpha Lake Road, Whistler, B.C. V8E 0H9 Phone 604-932-3314 www.dbss.ca E-mail: Stu Pinkney stu@dbss.ca | Notes:   | <ul> <li>WHISTLER SUMMER SOLSTICE - OFFICIAL SUNRISE 05:03am - SUNSET 09:24pm</li> <li>THE SUN SETS BEHIND THE MOUNTAIN AT APPROXIMATELY 5:30pm</li> </ul> | Certified Correct.    Ian Stirk AScT, RSIS   Applied Science Technologist (Geomatics) | Date: SCALE:1:1000 February 14, 2022 Files: JOB NO.: J22025                                                       |