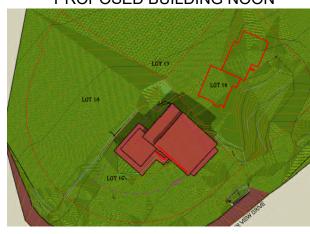

Phone 604-932-3314 www.dbss.ca

E-mail: Stu Pinkney stu@dbss.ca E-mail: Ian Stirk Ian@dbss.ca

PROPOSED BUILDING NOON

**EXISTING BUILDING 2pm** 

PROPOSED BUILDING 2pm

This 14th day of February 2022

Client: **ROBIN HAYTON** RESORT MUNICIPALITY OF WHISTLER Revision: © 2022 Doug Bush Survey Services Ltd. All Rights Reserved, Project: No reproductions or distribution permitted. 8315 MOUNTAINVIEW DRIVE GRAPHIC SCALE METRES 1:1000 No responsibility accepted for unauthorized use. All distances are in metres Date: WHISTLER WINTER SOLSTICE - OFFICIAL SUNRISE 08:09am - SUNSET 04:11pm Certified Correct. Notes: SCALE:1:1000 DOUG BUSH SURVEY SERVICES Ltd. February 14, Applied Science Technologists in Geomatics • THE SUN SETS BEHIND THE MOUNTAIN AT APPROXIMATELY 2:30pm Unit 18, 1370 Alpha Lake Road, Whistler, B.C. V8E 0H9

PROPOSED BUILDING NOON

**EXISTING BUILDING 2pm** 

PROPOSED BUILDING 2pm

**EXISTING BUILDING 4pm** 

PROPOSED BUILDING 4pm

| RESORT MUNICIPALITY OF WHISTLER                                                                                                                    | Client:  | ROBIN HAYTON                                                                                                                     | Revision:                                                     | © 2022 Doug Bush Survey Services Ltd. All Rights Reserved, No reproductions or distribution permitted. No responsibility accepted for unauthorized use. |                 |
|----------------------------------------------------------------------------------------------------------------------------------------------------|----------|----------------------------------------------------------------------------------------------------------------------------------|---------------------------------------------------------------|---------------------------------------------------------------------------------------------------------------------------------------------------------|-----------------|
| 20 10 0 20 40  GRAPHIC SCALE METRES 1 : 1000  All distances are in metres                                                                          | Project: | 8315 MOUNTAINVIEW DRIVE                                                                                                          |                                                               |                                                                                                                                                         |                 |
| DOUG BUSH SURVEY SERVICES Ltd. Applied Science Technologists in Geomatics                                                                          | Notes:   | WHISTLER SPRING EQUINOX - OFFICIAL SUNRISE 07:15am - SUNSET 07:24pm     THE SUN SETS BEHIND THE MOUNTAIN AT APPROXIMATELY 4:00pm | Certified Correct.                                            | Date:<br>February 14,                                                                                                                                   | SCALE:1:1000    |
| Unit 18, 1370 Alpha Lake Road, Whistler, B.C. V8E 0H9 Phone 604-932-3314 www.dbss.ca E-mail: Stu Pinkney stu@dbss.ca E-mail: lan Stirk lan@dbss.ca |          |                                                                                                                                  | Ian Stirk AScT, RSIS Applied Science Technologist (Geomatics) | 2022<br>Files:                                                                                                                                          | JOB NO.: J22025 |
|                                                                                                                                                    |          |                                                                                                                                  |                                                               | 07172.CRD                                                                                                                                               | DWG.: 22019B-1  |

**EXISTING BUILDING 4pm** 

PROPOSED BUILDING 10am

PROPOSED BUILDING NOON

PROPOSED BUILDING 2pm

This 14th day of February 2022

PROPOSED BUILDING 4pm

07172.CRD

DWG.: 22019B-1