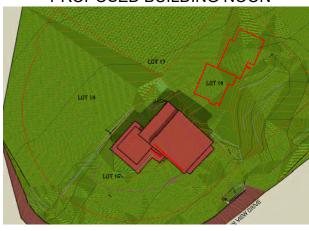

Phone 604-932-3314 www.dbss.ca

E-mail: Stu Pinkney stu@dbss.ca E-mail: Ian Stirk Ian@dbss.ca

PROPOSED BUILDING NOON

**EXISTING BUILDING 2pm** 

PROPOSED BUILDING 2pm

This 14th day of February 2022

Client: **ROBIN HAYTON** RESORT MUNICIPALITY OF WHISTLER Revision: © 2022 Doug Bush Survey Services Ltd. All Rights Reserved, Project: No reproductions or distribution permitted. 8315 MOUNTAINVIEW DRIVE GRAPHIC SCALE METRES 1:1000 No responsibility accepted for unauthorized use. All distances are in metres Date: WHISTLER WINTER SOLSTICE - OFFICIAL SUNRISE 08:09am - SUNSET 04:11pm Certified Correct. Notes: SCALE:1:1000 DOUG BUSH SURVEY SERVICES Ltd. February 14, Applied Science Technologists in Geomatics • THE SUN SETS BEHIND THE MOUNTAIN AT APPROXIMATELY 2:30pm Unit 18, 1370 Alpha Lake Road, Whistler, B.C. V8E 0H9

PROPOSED BUILDING NOON

**EXISTING BUILDING 2pm** 

PROPOSED BUILDING 2pm

**EXISTING BUILDING 4pm** 

PROPOSED BUILDING 4pm

| RESORT MUNICIPALITY OF WHISTLER                                                                                                                    | Client:  | ROBIN HAYTON                                                                                                                     | Revision:                                                     | © 2022 Doug Bush Survey Services Ltd. All Rights Reserved, No reproductions or distribution permitted. No responsibility accepted for unauthorized use. |                 |
|----------------------------------------------------------------------------------------------------------------------------------------------------|----------|----------------------------------------------------------------------------------------------------------------------------------|---------------------------------------------------------------|---------------------------------------------------------------------------------------------------------------------------------------------------------|-----------------|
| 20 10 0 20 40  GRAPHIC SCALE METRES 1 : 1000  All distances are in metres                                                                          | Project: | 8315 MOUNTAINVIEW DRIVE                                                                                                          |                                                               |                                                                                                                                                         |                 |
| DOUG BUSH SURVEY SERVICES Ltd. Applied Science Technologists in Geomatics                                                                          | Notes:   | WHISTLER SPRING EQUINOX - OFFICIAL SUNRISE 07:15am - SUNSET 07:24pm     THE SUN SETS BEHIND THE MOUNTAIN AT APPROXIMATELY 4:00pm | Certified Correct.                                            | Date:<br>February 14,                                                                                                                                   | SCALE:1:1000    |
| Unit 18, 1370 Alpha Lake Road, Whistler, B.C. V8E 0H9 Phone 604-932-3314 www.dbss.ca E-mail: Stu Pinkney stu@dbss.ca E-mail: lan Stirk lan@dbss.ca |          |                                                                                                                                  | Ian Stirk AScT, RSIS Applied Science Technologist (Geomatics) | 2022<br>Files:                                                                                                                                          | JOB NO.: J22025 |
|                                                                                                                                                    |          |                                                                                                                                  |                                                               | 07172.CRD                                                                                                                                               | DWG.: 22019B-1  |

**EXISTING BUILDING 4pm** 

PROPOSED BUILDING 10am

PROPOSED BUILDING NOON

PROPOSED BUILDING 2pm

This 14th day of February 2022

PROPOSED BUILDING 4pm

07172.CRD

DWG.: 22019B-1