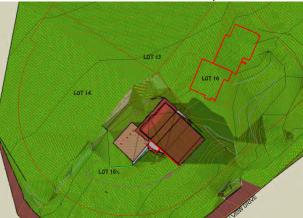

PROPOSED BUILDING 10am

NOTE:

- EXISTING BUILDING MODELED USING DBSS FOUNDATION SURVEY SEPTEMBER 7 2021 AND APPROXIMATE ELEVATIONS AND ROOF LINE SCALED FROM ARCHITECTS PLANS RECEIVED AUGUST 30 2021
- BUILDING ON LOT 16 TAKEN FROM SURVEY COMPLETED IN THE YEAR 2000 FOR REFERENCE ONLY AND DOES NOT REPRESENT CURRENT CONDITIONS
- SURFACE BUILT FROM SURVEY ON LOT 15 OCTOBER 7th 2008 AND SURVEY ON LOT 16 COMPLETED IN THE YEAR 2000 AND MAY NOT REPRESENT CURRENT CONDITIONS
- SHADOWS DO NOT TAKE INTO ACCOUNT OTHER BUILDINGS INCLUDING THE BUILDING ON LOT 16. EXISTING TREES OR ANY VEGETATION OR MOUNTAINS **BLOCKING SUNLIGHT**

Phone 604-932-3314 www.dbss.ca

E-mail: Stu Pinkney stu@dbss.ca E-mail: Ian Stirk Ian@dbss.ca

PROPOSED BUILDING NOON

**EXISTING BUILDING 2pm** 

PROPOSED BUILDING 2pm

This 14th day of February 2022

Client: **ROBIN HAYTON** RESORT MUNICIPALITY OF WHISTLER Revision: © 2022 Doug Bush Survey Services Ltd. All Rights Reserved, Project: No reproductions or distribution permitted. 8315 MOUNTAINVIEW DRIVE GRAPHIC SCALE METRES 1:1000 No responsibility accepted for unauthorized use. All distances are in metres Date: WHISTLER WINTER SOLSTICE - OFFICIAL SUNRISE 08:09am - SUNSET 04:11pm Certified Correct. Notes: SCALE:1:1000 DOUG BUSH SURVEY SERVICES Ltd. February 14, Applied Science Technologists in Geomatics • THE SUN SETS BEHIND THE MOUNTAIN AT APPROXIMATELY 2:30pm Unit 18, 1370 Alpha Lake Road, Whistler, B.C. V8E 0H9

2022 JOB NO.: J22025 Files: 07172.CRD

DWG.: 22019B-1

PROPOSED BUILDING 10am

- EXISTING BUILDING MODELED USING DBSS FOUNDATION SURVEY SEPTEMBER 7 2021 AND APPROXIMATE ELEVATIONS AND ROOF LINE SCALED FROM ARCHITECTS PLANS RECEIVED AUGUST 30 2021
- BUILDING ON LOT 16 TAKEN FROM SURVEY COMPLETED IN THE YEAR 2000 FOR REFERENCE ONLY AND DOES NOT REPRESENT CURRENT CONDITIONS
- SURFACE BUILT FROM SURVEY ON LOT 15 OCTOBER 7th 2008 AND SURVEY ON LOT 16 COMPLETED IN THE YEAR 2000 AND MAY NOT REPRESENT CURRENT CONDITIONS
- SHADOWS DO NOT TAKE INTO ACCOUNT OTHER BUILDINGS INCLUDING THE BUILDING ON LOT 16, EXISTING TREES OR ANY VEGETATION OR MOUNTAINS **BLOCKING SUNLIGHT**