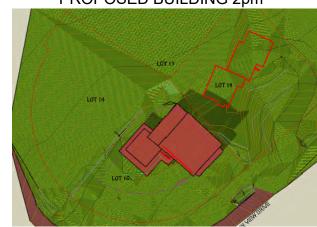

Phone 604-932-3314 www.dbss.ca

E-mail: Stu Pinkney stu@dbss.ca E-mail: Ian Stirk Ian@dbss.ca

PROPOSED BUILDING NOON

**EXISTING BUILDING 2pm** 

PROPOSED BUILDING 2pm

This 14th day of February 2022

Client: **ROBIN HAYTON** RESORT MUNICIPALITY OF WHISTLER Revision: © 2022 Doug Bush Survey Services Ltd. All Rights Reserved, Project: No reproductions or distribution permitted. 8315 MOUNTAINVIEW DRIVE GRAPHIC SCALE METRES 1:1000 No responsibility accepted for unauthorized use. All distances are in metres Date: WHISTLER WINTER SOLSTICE - OFFICIAL SUNRISE 08:09am - SUNSET 04:11pm Certified Correct. Notes: SCALE:1:1000 DOUG BUSH SURVEY SERVICES Ltd. February 14, Applied Science Technologists in Geomatics • THE SUN SETS BEHIND THE MOUNTAIN AT APPROXIMATELY 2:30pm Unit 18, 1370 Alpha Lake Road, Whistler, B.C. V8E 0H9

PROPOSED BUILDING NOON

**EXISTING BUILDING 2pm** 

PROPOSED BUILDING 2pm

**EXISTING BUILDING 4pm** 

PROPOSED BUILDING 4pm

| RESORT MUNICIPALITY OF WHISTLER                                                                                                                    | Client:  | ROBIN HAYTON                                                                                                                     | Revision:                                                     | © 2022 Doug Bush Survey Services Ltd. All Rights Reserved, No reproductions or distribution permitted. No responsibility accepted for unauthorized use. |                 |
|----------------------------------------------------------------------------------------------------------------------------------------------------|----------|----------------------------------------------------------------------------------------------------------------------------------|---------------------------------------------------------------|---------------------------------------------------------------------------------------------------------------------------------------------------------|-----------------|
| 20 10 0 20 40  GRAPHIC SCALE METRES 1 : 1000  All distances are in metres                                                                          | Project: | 8315 MOUNTAINVIEW DRIVE                                                                                                          |                                                               |                                                                                                                                                         |                 |
| DOUG BUSH SURVEY SERVICES Ltd. Applied Science Technologists in Geomatics                                                                          | Notes:   | WHISTLER SPRING EQUINOX - OFFICIAL SUNRISE 07:15am - SUNSET 07:24pm     THE SUN SETS BEHIND THE MOUNTAIN AT APPROXIMATELY 4:00pm | Certified Correct.                                            | Date:<br>February 14,                                                                                                                                   | SCALE:1:1000    |
| Unit 18, 1370 Alpha Lake Road, Whistler, B.C. V8E 0H9 Phone 604-932-3314 www.dbss.ca E-mail: Stu Pinkney stu@dbss.ca E-mail: lan Stirk lan@dbss.ca |          |                                                                                                                                  | Ian Stirk AScT, RSIS Applied Science Technologist (Geomatics) | 2022<br>Files:                                                                                                                                          | JOB NO.: J22025 |
|                                                                                                                                                    |          |                                                                                                                                  |                                                               | 07172.CRD                                                                                                                                               | DWG.: 22019B-1  |