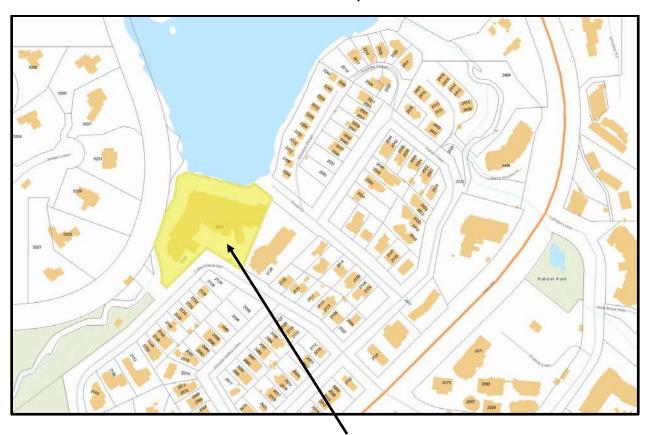

### **REFERENCES**

Applicant: NLL Management (2013) Ltd. (Nita Lake Lodge)

Location: 2131 Lake Placid Road

Appendices:

"A" - RMOW Resolution - Structural Change to Increase Liquor Primary Licence

Capacity

"B" - Location Map

Nita Lake Lodge, which includes the hotel and train stations, is located in the Whistler Creek area, approximately 4 km from Whistler Village. The hotel is located on the southern shore of Nita Lake, separated from the lake by the public Valley Trail (see Appendix A). The spa esthetics area is located on the ground floor of the hotel. The hotel is located in the primarily residential Whistler Creek neighbourhood with the newer Nita Lake Estates to the west, and residences to the east and south. Other adjacent land uses include: the Whistler Resort and Club tourist accommodation building, Roland's Creekside Pub and the Red Door Bistro to the southeast; and Alpha Lake Park to the southwest.