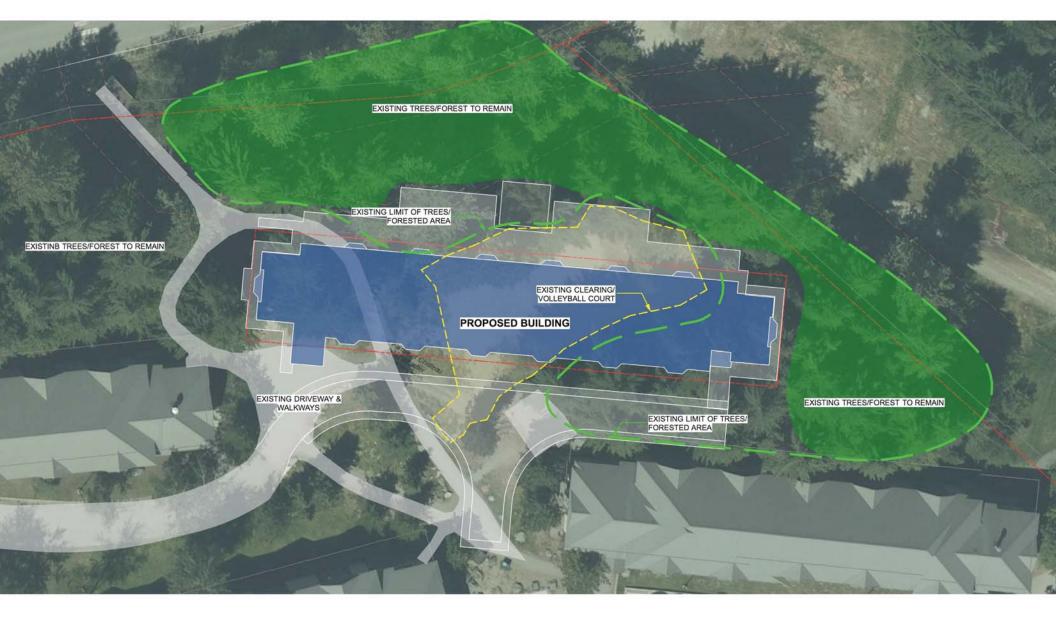

### **Background**

On September 3, 2019 Council authorized staff to proceed with further review and processing of Rezoning Application RZ1162, for staff to schedule a public information meeting and to prepare a zoning amendment bylaw that would provide for the proposed additional employee housing building located at 4800 – 4814 Glacier Lane as described in Administrative Report to Council No. 19-109. There are seven existing 4-storey buildings for staff housing on the property, as shown on the Location Map in Appendix "A".

On Nov 6, 2019 Vail Resorts submitted a revised proposal for a 6-storey building with 66 2-bedroom dwelling units. The original submission was for 60 2-bedroom dwelling units. Staff support all 66 dwelling units which must include 4 accessible designed dwelling units and 2 dwelling units for temporary respite use.

### Zoning Amendment Bylaw (Glacier 8 - RM13 Zone) No. 2250, 2019

"Zoning Amendment Bylaw (Glacier 8 – RM13 Zone) No. 2250, 2019" amends the RM13 zone to increase the floor space ratio (FSR), site coverage, building height and includes additional regulations pertaining to the ground floor area in the proposed building to be used for employee services uses and auxiliary uses to employee services and housing for all employees on the campus.

The bylaw amendment increases the permitted floor space ratio (FSR) for the property from 0.7 to 0.9. This represents an increase of approximately 4,000 square metres in total gross floor area to allow the proposed 6-storey building. The increase in gross floor area includes floor area on the ground floor for employee services uses. A need for additional space for social, recreational and other activities is detailed in Vail's House operations letter attached as Appendix "C". Staff supports that the ground floor area be used for these employee services uses for employee assembly, social, recreational, and health & welfare activities with the remainder of the ground floor for 2 respite units and up to 4 dwelling units; however, specific space allocation will need to be determined prior to third reading. The final space allocation for employee services uses will be registered in a development covenant prior to adoption of the amending bylaw.

### **Building**

The proposed development under DP1698 requires a variance for the proposed building from the parcel line adjacent to the ski in/out route as follows:

1. Vary the setback adjacent to ski in/out route from 7.6 metres to 5.9 metres.

The requested 1.7 metres reduction in the setback is required for a corner of the proposed building as shown on the site drawing in Attachment B. The intention is to keep the mature trees and plant additional deciduous to replace trees removed for the construction of the building to maintain a treed screen from the ski in/out route. The building setback variance is supportable as it is for a small portion of the building that does not face a residential or commercially developed parcel.

Sheet Title:
PROPOSED OVERALL SITE PLAN
Project

VAIL RESORTS - GLACIER 8 STAFF HOUSING 4800 GLACIER LANE, WHISTLER BC

Sealed By:

MURDOCH COMPANY

Architecture + Planning Ltd.
#106-4319 Main Street

\_ .. .. \_\_\_