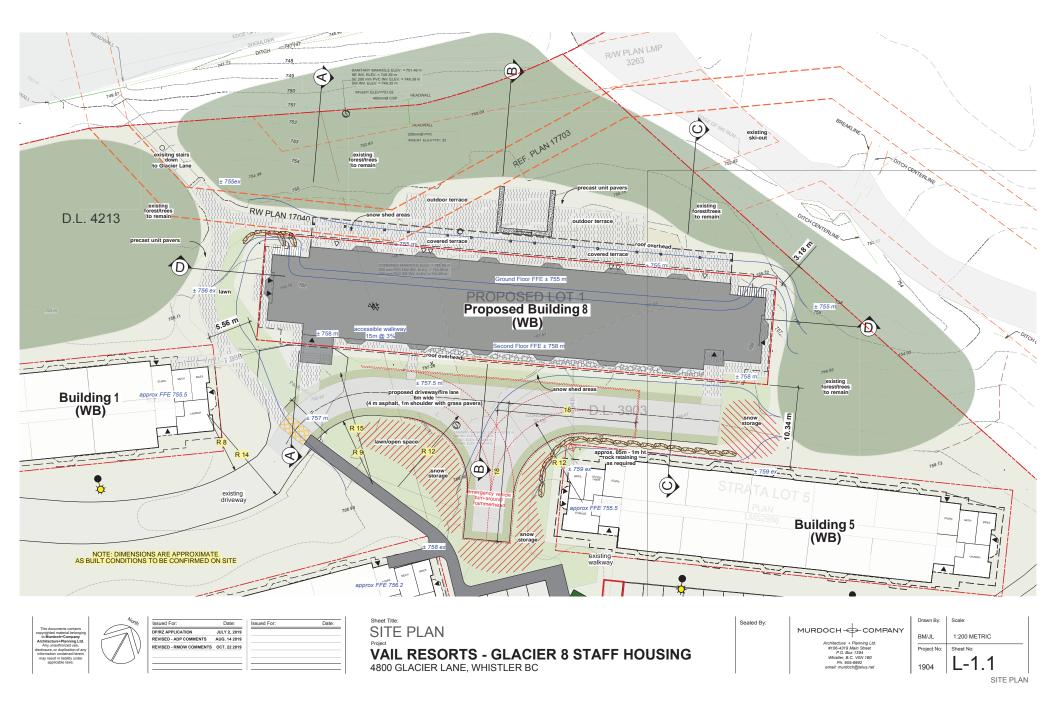

### **REFERENCES**

Location: 4802 – 4814 Glacier Lane

Legal Description: LMS 2986 Applicant: Vail Resorts

Current Zoning: RM13 Zone (Residential Multiple Thirteen)

Appendices: "A" – Location Map

"B" - Proposed Development Plans

### **Background**

On September 3, 2019 Council authorized staff to proceed with further review and processing of Rezoning Application RZ1162, for staff to schedule a public information meeting and to prepare a zoning amendment bylaw that would provide for the proposed additional employee housing building located at 4800 – 4814 Glacier Lane as described in Administrative Report to Council No. 19-109. There are seven existing 4-storey buildings for staff housing on the property, as shown on the Location Map in Appendix "A".

On Nov 6, 2019 Vail Resorts submitted a revised proposal for a 6-storey building with 66 2-bedroom dwelling units. The original submission was for 60 2-bedroom dwelling units. Staff support all 66 dwelling units which must include 4 accessible designed dwelling units and 2 dwelling units for temporary respite use.

### Zoning Amendment Bylaw (Glacier 8 - RM13 Zone) No. 2250, 2019

"Zoning Amendment Bylaw (Glacier 8 – RM13 Zone) No. 2250, 2019" amends the RM13 zone to increase the floor space ratio (FSR), site coverage, building height and includes additional regulations pertaining to the ground floor area in the proposed building to be used for employee services uses and auxiliary uses to employee services and housing for all employees on the campus.

The bylaw amendment increases the permitted floor space ratio (FSR) for the property from 0.7 to 0.9. This represents an increase of approximately 4,000 square metres in total gross floor area to allow the proposed 6-storey building. The increase in gross floor area includes floor area on the ground floor for employee services uses. A need for additional space for social, recreational and other activities is detailed in Vail's House operations letter attached as Appendix "C". Staff supports that the ground floor area be used for these employee services uses for employee assembly, social, recreational, and health & welfare activities with the remainder of the ground floor for 2 respite units and up to 4 dwelling units; however, specific space allocation will need to be determined prior to third reading. The final space allocation for employee services uses will be registered in a development covenant prior to adoption of the amending bylaw.

The bylaw amendment increases the permitted site coverage from 20 to 21 percent to accommodate the new building. The proposed amending bylaw increases the permitted building height from 13.6 to 14.7 metres for the proposed building only. The site coverage and height increases are necessary for the 6-storey structure to be built in this location which is close proximity to the mountain operations and access to the Village.

### **Parking**

Under the RM13 Zone, the number of required off-street parking spaces is 1 parking space per dwelling unit with a gross floor area of 55 square metres or less. The original proposal requested a parking space variance from 60 to 0 new parking spaces for the proposed 60 dwelling units. The applicant was requested to provide further rationale and details and explore opportunities to secure some additional parking on or off the site.

In October 2019 a revised site plan with parking analysis was submitted for review. The analysis outlines their efforts to reduce the demand for parking through a variety of methods; a hiring practice which discourages bringing vehicles, proposed additional parking spaces, a contribution to transit service costs, gondola passes to access the Village, provision of shuttle bus services to Squamish/Vancouver and the operation of a car ride share program. The applicant's parking rationale is attached as Appendix C. In November 2019 the number of proposed dwelling units in the proposed building was increased from 60 to 66 dwelling units which requires 66 additional parking spaces.

The revised plan shows a net gain of 14 parking spaces on-site. This reduces the requested variance from 66 to 52 parking spaces. There will be a total of 168 parking spaces available for employee residents with 151 parking spaces on-site plus 17 parking spaces off-site secured by covenant with the 1997 rezoning application.

### **Building**

The proposed development under DP1698 requires a variance for the proposed building from the parcel line adjacent to the ski in/out route as follows:

1. Vary the setback adjacent to ski in/out route from 7.6 metres to 5.9 metres.

The requested 1.7 metres reduction in the setback is required for a corner of the proposed building as shown on the site drawing in Attachment B. The intention is to keep the mature trees and plant additional deciduous to replace trees removed for the construction of the building to maintain a treed screen from the ski in/out route. The building setback variance is supportable as it is for a small portion of the building that does not face a residential or commercially developed parcel.