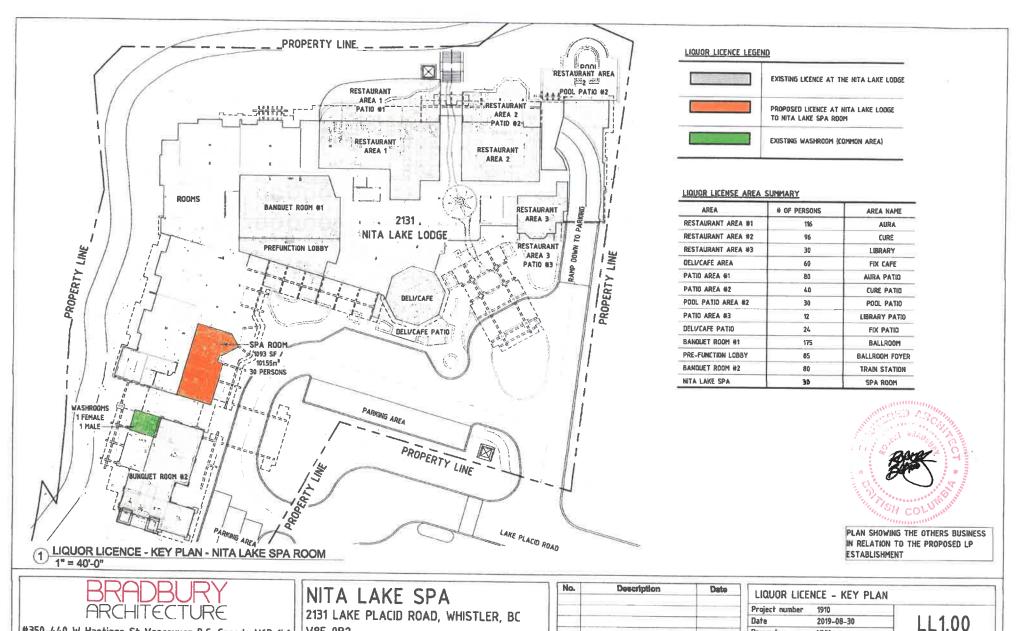

### Establishment Location, Licence Type, Hours and Current Capacity

Nita Lake Lodge is located at 2131 Lake Placid Road (see Appendix "B" for location plan), and has been in operation since 2007. Nita Lake Lodge is a full-service 77 room boutique hotel on the shores of Nita Lake in the Whistler Creekside Neighourhood. The property includes a train station with train service provided by the Rocky Mountaineer. Food and beverage service is provided under Liquor Primary Licence No. 307659, which has hours of liquor service from 9:00 a.m. to 1:00 a.m. with morning service (e.g. from 9-11 a.m.) subject to maintaining a fully operational kitchen and breakfast food service. The following areas are currently within the liquor primary licence:

### **Current Liquor Primary Licensed Capacity**

| Area                                    | Interior Capacity | Patio Capacity |
|-----------------------------------------|-------------------|----------------|
| Aura Restaurant<br>(restaurant area #1) | 116               | 80             |
| Cure Lounge<br>(restaurant area #2)     | 96                | 40             |
| Library<br>(restaurant area #3)         | 30                | 12             |
| Fix Café                                | 60                | 24             |
| Pool Deck                               | N/A               | 30             |
| Ballroom<br>(banquet room #1)           | 175               | N/A            |
| Train Station (banquet room #2)         | 80                | N/A            |
| Pre-Function Lobby                      | 85                | N/A            |
| Total Capacity                          | 642               | 186            |

### **Application for a New Liquor Primary Licence for Cure Lounge**

NLL Management (2013) Ltd. has applied to the LCRB for a structural change to its liquor primary is to add a new 30 person capacity spa esthetics area on the Lodge's ground floor. The intent is to offer spa clients liquor service in conjunction with spa treatments. All other licensed areas would be unchanged from the current liquor primary licence, including the existing hours of liquor series from 9:00 a.m. to 1:00 a.m. daily. Please see Appendix "B" for a letter of intent from the applicant and Appendix "C" for the occupant load stamped plan of the Nita Lake Lodge licensed facilities and proposed new spa area on the ground floor showing the increase. The proposed hours of services for this spa area is from 9:00 a.m. to 10:00 p.m., which conforms to the municipal hours of liquor services guidelines. Spa services would remain the primary business function.

### **Municipal Review Process**

For a new liquor primary licence Council Policy G-17 *Municipal Liquor Licensing Policy* specifies a 30-day public advertising period, an LLAC referral/report/recommendation and a staff report to Council with a resolution to the LCRB in a prescribed format. Also part of the municipal process is a review of the proposed floor plan drawing of the establishment for building code compliance and a determination of occupant load. Whistler Fire Rescue Service has stamped the plan drawing of Appendix "E" with an interior occupant load of 30 persons for the new spa space.