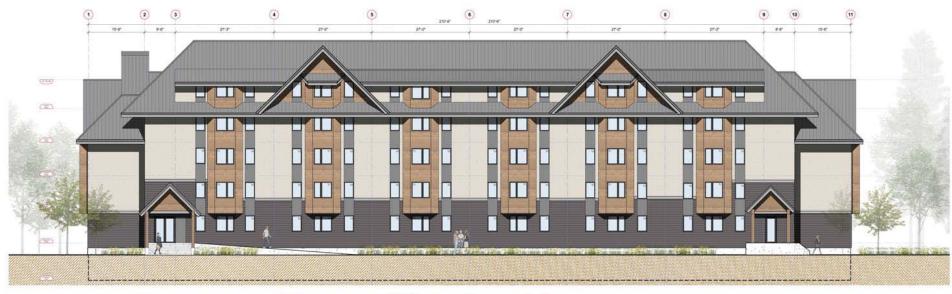

The proposed Bylaw is to amend the CM13 (Residential Multiple Thirteen) Zone, which is a site specific zone that applies to staff housing located at 4802 – 4814 Glacier Lane for Vail Resorts and Fairmont Whistler hotel. The proposed zoning amendment is to permit additional dwelling units in a 6-storey building for employee housing and includes additional floor area for employee service uses for all employees living on this housing "campus".

On Nov 6, 2019 Vail Resorts submitted a revised proposal for a 6-storey building with 66 2-bedroom dwelling units. The original submission was for 60 2-bedroom dwelling units. Staff support all 66 dwelling units which must include 4 accessible designed dwelling units and 2 dwelling units for temporary respite use.

### Zoning Amendment Bylaw (Glacier 8 - RM13 Zone) No. 2250, 2019

"Zoning Amendment Bylaw (Glacier 8 – RM13 Zone) No. 2250, 2019" amends the RM13 zone to increase the floor space ratio (FSR), site coverage, building height and includes additional regulations pertaining to the ground floor area in the proposed building to be used for employee services uses and auxiliary uses to employee services and housing for all employees on the campus.

The bylaw amendment increases the permitted site coverage from 20 to 21 percent to accommodate the new building. The proposed amending bylaw increases the permitted building height from 13.6 to 14.7 metres for the proposed building only. The site coverage and height increases are necessary for the 6-storey structure to be built in this location which is close proximity to the mountain operations and access to the Village.