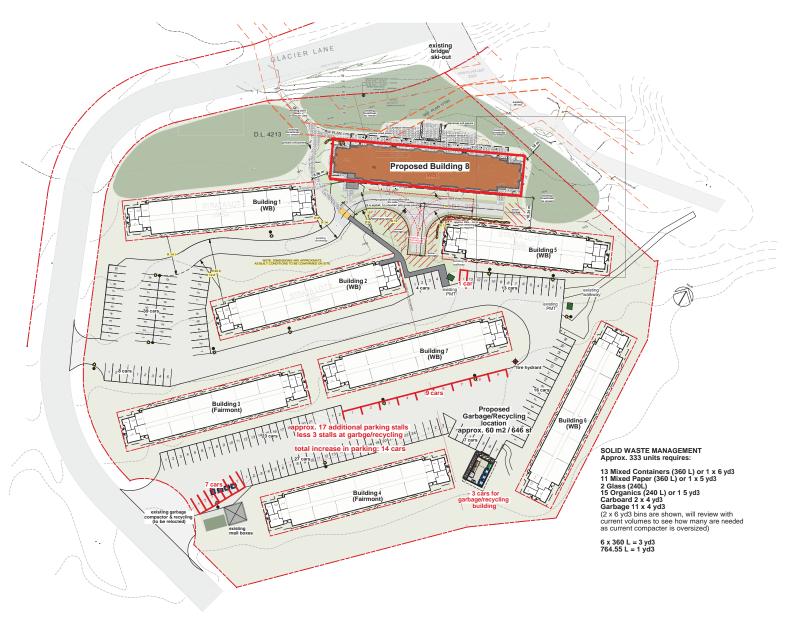

On Nov 6, 2019 Vail Resorts submitted a revised proposal for a 6-storey building with 66 2-bedroom dwelling units. The original submission was for 60 2-bedroom dwelling units. Staff support all 66 dwelling units which must include 4 accessible designed dwelling units and 2 dwelling units for temporary respite use.

The bylaw amendment increases the permitted floor space ratio (FSR) for the property from 0.7 to 0.9. This represents an increase of approximately 4,000 square metres in total gross floor area to allow the proposed 6-storey building. The increase in gross floor area includes floor area on the ground floor for employee services uses. A need for additional space for social, recreational and other activities is detailed in Vail's House operations letter attached as Appendix "C". Staff supports that the ground floor area be used for these employee services uses for employee assembly, social, recreational, and health & welfare activities with the remainder of the ground floor for 2 respite units and up to 4 dwelling units; however, specific space allocation will need to be determined prior to third reading. The final space allocation for employee services uses will be registered in a development covenant prior to adoption of the amending bylaw.

In October 2019 a revised site plan with parking analysis was submitted for review. The analysis outlines their efforts to reduce the demand for parking through a variety of methods; a hiring practice which discourages bringing vehicles, proposed additional parking spaces, a contribution to transit service costs, gondola passes to access the Village, provision of shuttle bus services to Squamish/Vancouver and the operation of a car ride share program. The applicant's parking rationale is attached as Appendix C. In November 2019 the number of proposed dwelling units in the proposed building was increased from 60 to 66 dwelling units which requires 66 additional parking spaces.

The revised plan shows a net gain of 14 parking spaces on-site. This reduces the requested variance from 66 to 52 parking spaces. There will be a total of 168 parking spaces available for employee residents with 151 parking spaces on-site plus 17 parking spaces off-site secured by covenant with the 1997 rezoning application.

Project Site - Existing Volleyball Court/Patio

Existing Garbage/Recycling & Mailboxes

Proposed Location for Garbage/Recycling Building

EXISTING SITE PHOTOS

VAIL RESORTS - GLACIER 8 STAFF HOUSING 4800 GLACIER LANE, WHISTLER BC