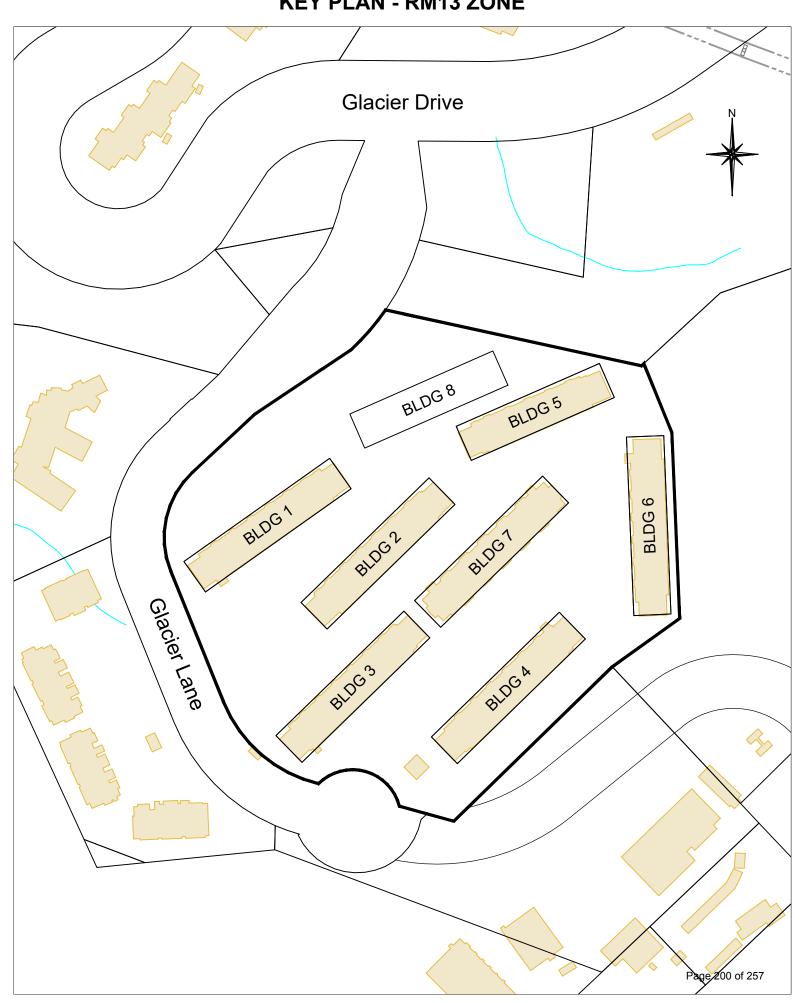

### **REFERENCES**

Location: 4802 – 4814 Glacier Lane

Legal Description: LMS 2986 Applicant: Vail Resorts

Current Zoning: RM13 Zone (Residential Multiple Thirteen)

Appendices: "A" – Location Map

"B" - Proposed Development Plans

### **Background**

On September 3, 2019 Council authorized staff to proceed with further review and processing of Rezoning Application RZ1162, for staff to schedule a public information meeting and to prepare a zoning amendment bylaw that would provide for the proposed additional employee housing building located at 4800 – 4814 Glacier Lane as described in Administrative Report to Council No. 19-109. There are seven existing 4-storey buildings for staff housing on the property, as shown on the Location Map in Appendix "A".

# LOCATION MAP - 4800 - 4814 Glacier Lane

# Appendix A

163.0 81.50 163.0 Meters

WGS\_1984\_Web\_Mercator\_Auxiliary\_Sphere

The information displayed on this site is provided as a public service by the Resort Municipality of Whistler. Use of this site acknowledges acceptance of the Terms and Conditions

This map is a user generated static output from an Internet mapping site and is for reference only. Data layers that appear on this map may or may not be accurate, current, or otherwise reliable.

THIS MAP IS NOT TO BE USED FOR NAVIGATION