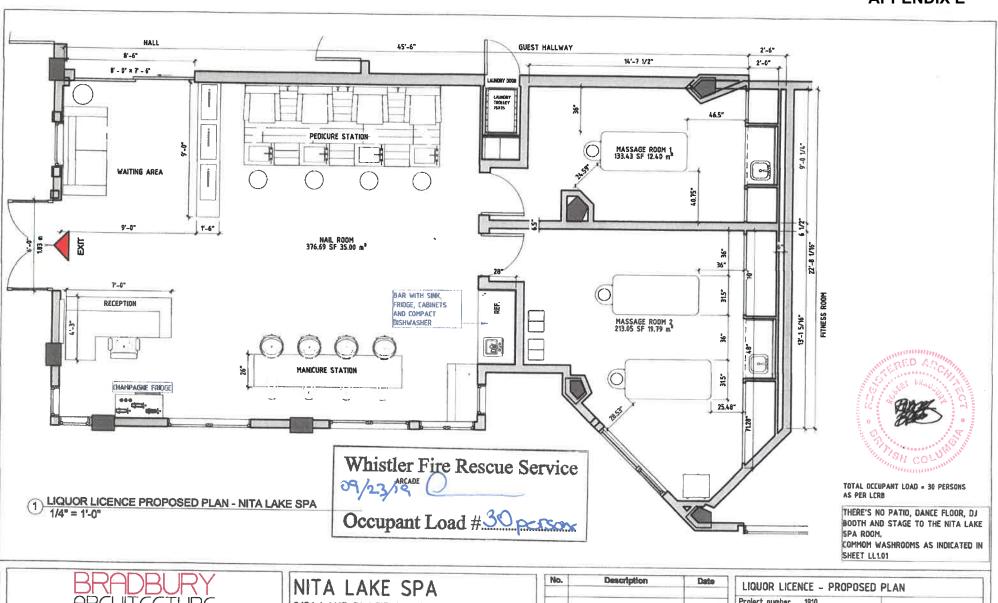

"C" - Letter of Intent from applicant

"D" - Nita Lake Lodge main floor plan with licensed areas

"E" - Occupant load stamped plan for new ground floor spa space

### **Application for a New Liquor Primary Licence for Cure Lounge**

NLL Management (2013) Ltd. has applied to the LCRB for a structural change to its liquor primary is to add a new 30 person capacity spa esthetics area on the Lodge's ground floor. The intent is to offer spa clients liquor service in conjunction with spa treatments. All other licensed areas would be unchanged from the current liquor primary licence, including the existing hours of liquor series from 9:00 a.m. to 1:00 a.m. daily. Please see Appendix "B" for a letter of intent from the applicant and Appendix "C" for the occupant load stamped plan of the Nita Lake Lodge licensed facilities and proposed new spa area on the ground floor showing the increase. The proposed hours of services for this spa area is from 9:00 a.m. to 10:00 p.m., which conforms to the municipal hours of liquor services guidelines. Spa services would remain the primary business function.

### **Municipal Review Process**

For a new liquor primary licence Council Policy G-17 *Municipal Liquor Licensing Policy* specifies a 30-day public advertising period, an LLAC referral/report/recommendation and a staff report to Council with a resolution to the LCRB in a prescribed format. Also part of the municipal process is a review of the proposed floor plan drawing of the establishment for building code compliance and a determination of occupant load. Whistler Fire Rescue Service has stamped the plan drawing of Appendix "E" with an interior occupant load of 30 persons for the new spa space.

### **APPENDIX E**

#350-440 W Hastings St Vancouver B.C. Canada V6B 1L1

2131 LAKE PLACID ROAD, WHISTLER, BC V8E 0B2

| No. | Description | Date | 1 [            |         |
|-----|-------------|------|----------------|---------|
|     |             |      | LIQUOR LICE    | NCE - I |
|     |             |      | Project number | 1910    |
|     |             |      | Date           | 2019-08 |
|     |             |      | Drawn by       | MNK     |
|     |             |      | Checked by     |         |

| LIQUOR LICE    | NCE - PROPOS | ED PLAN            |
|----------------|--------------|--------------------|
| Project number | 1910         |                    |
| Date           | 2019-08-30   | LL1.01             |
| Drawn by       | MNK          | LL 1.01            |
| Checked by     | -            | Scale 1/4" = 1'-0" |