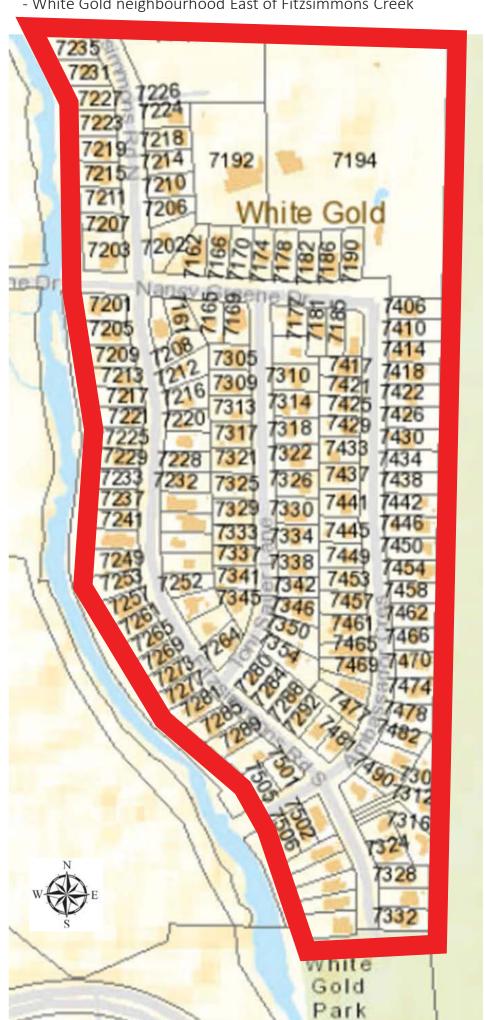

## 6.6 BC Hydro Beautification Grant – White Gold Neighbourhood Service Undergrounding Petition Report No. 19-151 File No. 132

No presentation.

That pending a successful outcome of the 2019/20 petition for the undergrounding of utility services in the White Gold neighbourhood (Fitzsimmons Area), the RMOW agrees to fund the portion of the total project costs not covered by the BC Hydro Beautification Grant through a Local Area Service tax payable over time, by all parcels located within the identified Service Area.