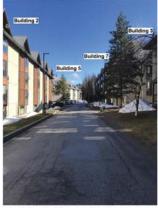

### **Background**

On September 3, 2019 Council authorized staff to proceed with further review and processing of Rezoning Application RZ1162, for staff to schedule a public information meeting and to prepare a zoning amendment bylaw that would provide for the proposed additional employee housing building located at 4800 – 4814 Glacier Lane as described in Administrative Report to Council No. 19-109. There are seven existing 4-storey buildings for staff housing on the property, as shown on the Location Map in Appendix "A".

Project Site - Existing Volleyball Court/Patio

Existing Garbage/Recycling & Mailboxes

Proposed Location for Garbage/Recycling Building

EXISTING SITE PHOTOS

VAIL RESORTS - GLACIER 8 STAFF HOUSING 4800 GLACIER LANE, WHISTLER BC