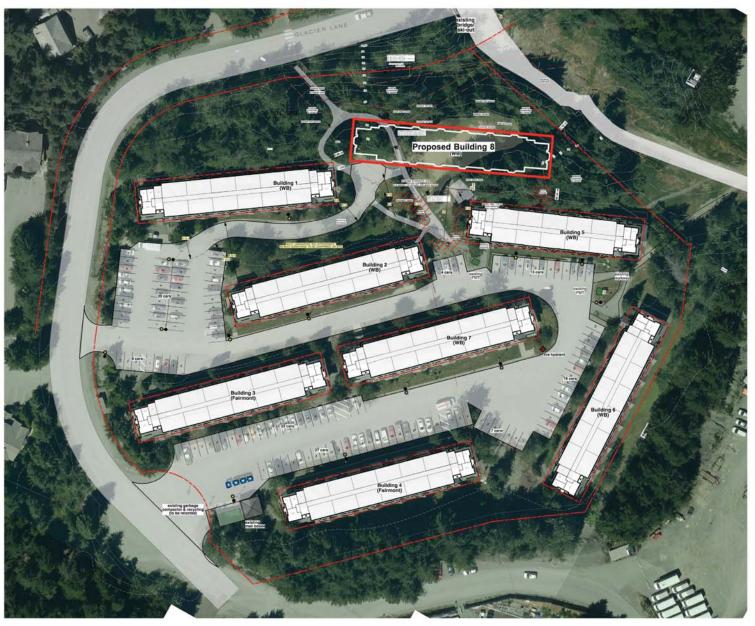

### **REFERENCES**

Location: 4802 – 4814 Glacier Lane

Legal Description: LMS 2986 Applicant: Vail Resorts

Current Zoning: RM13 Zone (Residential Multiple Thirteen)

Appendices: "A" – Location Map

"B" - Proposed Development Plans

### **Background**

On September 3, 2019 Council authorized staff to proceed with further review and processing of Rezoning Application RZ1162, for staff to schedule a public information meeting and to prepare a zoning amendment bylaw that would provide for the proposed additional employee housing building located at 4800 – 4814 Glacier Lane as described in Administrative Report to Council No. 19-109. There are seven existing 4-storey buildings for staff housing on the property, as shown on the Location Map in Appendix "A".

On Nov 6, 2019 Vail Resorts submitted a revised proposal for a 6-storey building with 66 2-bedroom dwelling units. The original submission was for 60 2-bedroom dwelling units. Staff support all 66 dwelling units which must include 4 accessible designed dwelling units and 2 dwelling units for temporary respite use.

# LOCATION MAP - 4800 - 4814 Glacier Lane