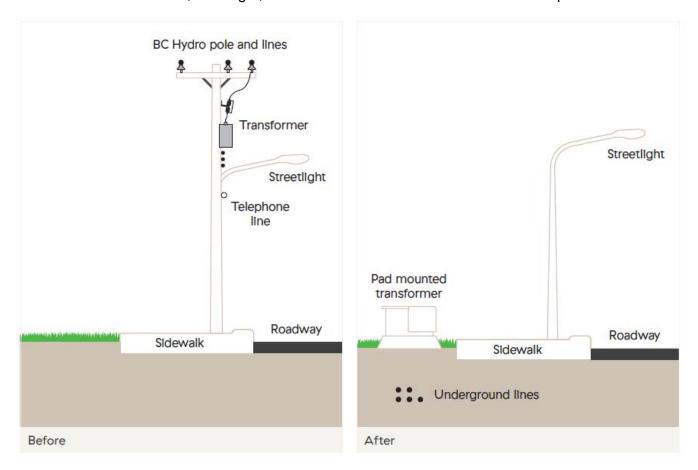

## 6.6 BC Hydro Beautification Grant – White Gold Neighbourhood Service Undergrounding Petition Report No. 19-151 File No. 132

No presentation.

That pending a successful outcome of the 2019/20 petition for the undergrounding of utility services in the White Gold neighbourhood (Fitzsimmons Area), the RMOW agrees to fund the portion of the total project costs not covered by the BC Hydro Beautification Grant through a Local Area Service tax payable over time, by all parcels located within the identified Service Area.