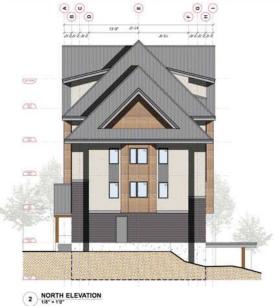

Page 38 of 257

3D MASSING

VAIL RESORTS - GLACIER 8 STAFF HOUSING 4800 GLACIER LANE, WHISTLER BC

3D-1 3D MASSING

Page 39 of 257

Shoet Title: EXISTING SITE - AERIAL PHOTO OVERLAY

VAIL RESORTS - GLACIER 8 STAFF HOUSING 4800 GLACIER LANE, WHISTLER BC Sealed By:

Sheet Title:
PROPOSED OVERALL SITE PLAN
Project

VAIL RESORTS - GLACIER 8 STAFF HOUSING 4800 GLACIER LANE, WHISTLER BC

Sealed By:

MURDOCH COMPANY

Architecture + Planning Ltd.
#106-4319 Main Street

\_ .. .. \_\_\_