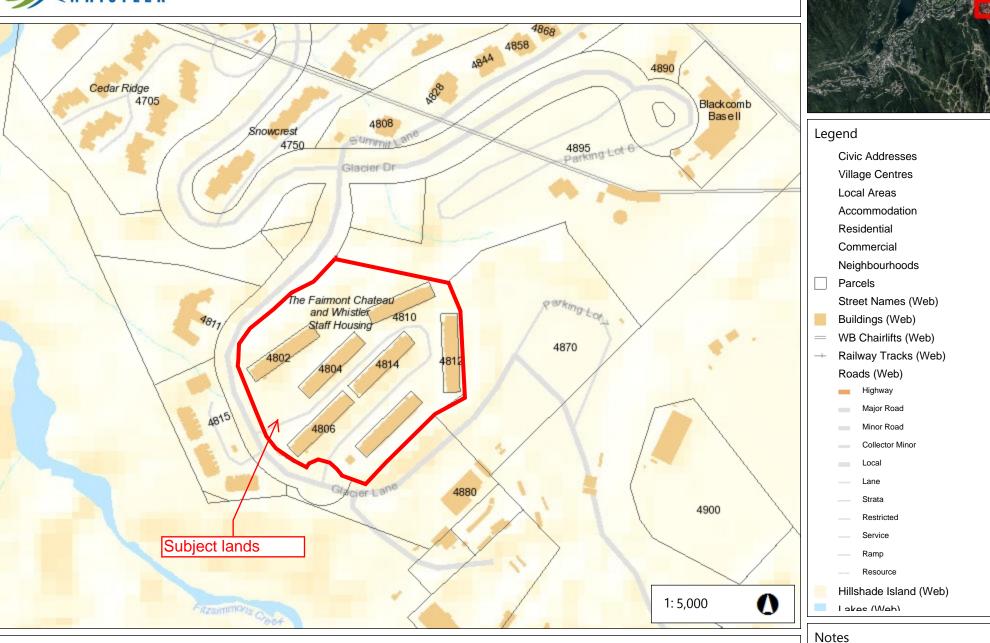

### **REFERENCES**

Applicant: NLL Management (2013) Ltd. (Nita Lake Lodge)

Location: 2131 Lake Placid Road

Appendices:

"A" - RMOW Resolution - Structural Change to Increase Liquor Primary Licence

Capacity

"B" - Location Map

Nita Lake Lodge, which includes the hotel and train stations, is located in the Whistler Creek area, approximately 4 km from Whistler Village. The hotel is located on the southern shore of Nita Lake, separated from the lake by the public Valley Trail (see Appendix A). The spa esthetics area is located on the ground floor of the hotel. The hotel is located in the primarily residential Whistler Creek neighbourhood with the newer Nita Lake Estates to the west, and residences to the east and south. Other adjacent land uses include: the Whistler Resort and Club tourist accommodation building, Roland's Creekside Pub and the Red Door Bistro to the southeast; and Alpha Lake Park to the southwest.

### **REFERENCES**

Location: 4802 – 4814 Glacier Lane

Legal Description: LMS 2986 Applicant: Vail Resorts

Current Zoning: RM13 Zone (Residential Multiple Thirteen)

Appendices: "A" – Location Map

"B" - Proposed Development Plans

### **Background**

On September 3, 2019 Council authorized staff to proceed with further review and processing of Rezoning Application RZ1162, for staff to schedule a public information meeting and to prepare a zoning amendment bylaw that would provide for the proposed additional employee housing building located at 4800 – 4814 Glacier Lane as described in Administrative Report to Council No. 19-109. There are seven existing 4-storey buildings for staff housing on the property, as shown on the Location Map in Appendix "A".