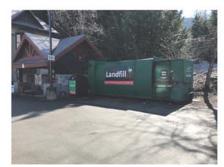

Project Site - Existing Volleyball Court/Patio

Existing Garbage/Recycling & Mailboxes

Proposed Location for Garbage/Recycling Building

EXISTING SITE PHOTOS

VAIL RESORTS - GLACIER 8 STAFF HOUSING 4800 GLACIER LANE, WHISTLER BC