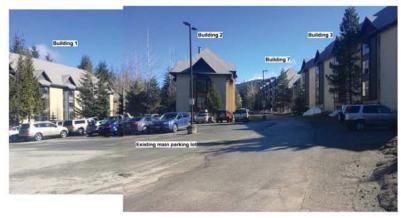

### **Background**

On September 3, 2019 Council authorized staff to proceed with further review and processing of Rezoning Application RZ1162, for staff to schedule a public information meeting and to prepare a zoning amendment bylaw that would provide for the proposed additional employee housing building located at 4800 – 4814 Glacier Lane as described in Administrative Report to Council No. 19-109. There are seven existing 4-storey buildings for staff housing on the property, as shown on the Location Map in Appendix "A".

Project Site - Existing Volleyball Court/Patio

Existing Garbage/Recycling & Mailboxes

Proposed Location for Garbage/Recycling Building

EXISTING SITE PHOTOS

VAIL RESORTS - GLACIER 8 STAFF HOUSING 4800 GLACIER LANE, WHISTLER BC