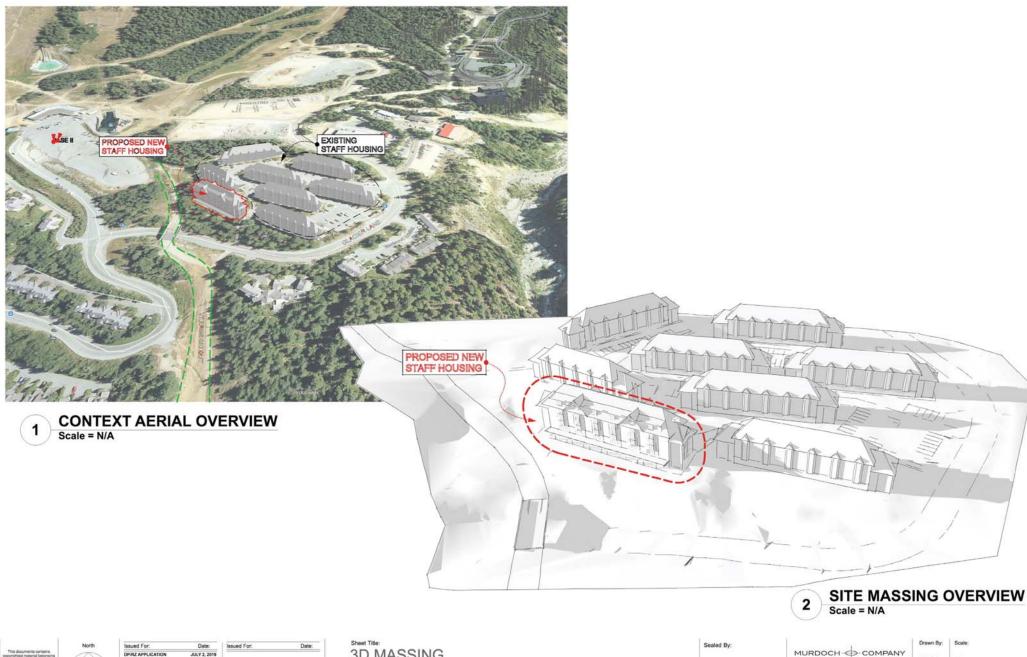

The proposed Bylaw is to amend the CM13 (Residential Multiple Thirteen) Zone, which is a site specific zone that applies to staff housing located at 4802 – 4814 Glacier Lane for Vail Resorts and Fairmont Whistler hotel. The proposed zoning amendment is to permit additional dwelling units in a 6-storey building for employee housing and includes additional floor area for employee service uses for all employees living on this housing "campus".

### **Background**

On September 3, 2019 Council authorized staff to proceed with further review and processing of Rezoning Application RZ1162, for staff to schedule a public information meeting and to prepare a zoning amendment bylaw that would provide for the proposed additional employee housing building located at 4800 – 4814 Glacier Lane as described in Administrative Report to Council No. 19-109. There are seven existing 4-storey buildings for staff housing on the property, as shown on the Location Map in Appendix "A".

On Nov 6, 2019 Vail Resorts submitted a revised proposal for a 6-storey building with 66 2-bedroom dwelling units. The original submission was for 60 2-bedroom dwelling units. Staff support all 66 dwelling units which must include 4 accessible designed dwelling units and 2 dwelling units for temporary respite use.

Page 38 of 257

3D MASSING

VAIL RESORTS - GLACIER 8 STAFF HOUSING 4800 GLACIER LANE, WHISTLER BC

3D-1 3D MASSING

Page 39 of 257

Shoet Title: EXISTING SITE - AERIAL PHOTO OVERLAY

VAIL RESORTS - GLACIER 8 STAFF HOUSING 4800 GLACIER LANE, WHISTLER BC Sealed By: