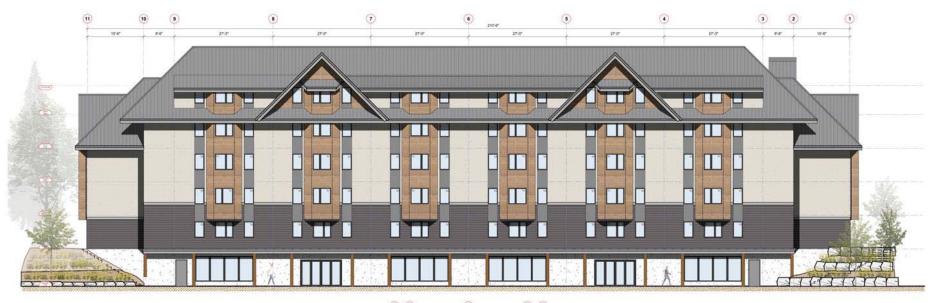

The proposed Bylaw is to amend the CM13 (Residential Multiple Thirteen) Zone, which is a site specific zone that applies to staff housing located at 4802 – 4814 Glacier Lane for Vail Resorts and Fairmont Whistler hotel. The proposed zoning amendment is to permit additional dwelling units in a 6-storey building for employee housing and includes additional floor area for employee service uses for all employees living on this housing "campus".

On Nov 6, 2019 Vail Resorts submitted a revised proposal for a 6-storey building with 66 2-bedroom dwelling units. The original submission was for 60 2-bedroom dwelling units. Staff support all 66 dwelling units which must include 4 accessible designed dwelling units and 2 dwelling units for temporary respite use.

### Zoning Amendment Bylaw (Glacier 8 - RM13 Zone) No. 2250, 2019

"Zoning Amendment Bylaw (Glacier 8 – RM13 Zone) No. 2250, 2019" amends the RM13 zone to increase the floor space ratio (FSR), site coverage, building height and includes additional regulations pertaining to the ground floor area in the proposed building to be used for employee services uses and auxiliary uses to employee services and housing for all employees on the campus.

The bylaw amendment increases the permitted site coverage from 20 to 21 percent to accommodate the new building. The proposed amending bylaw increases the permitted building height from 13.6 to 14.7 metres for the proposed building only. The site coverage and height increases are necessary for the 6-storey structure to be built in this location which is close proximity to the mountain operations and access to the Village.